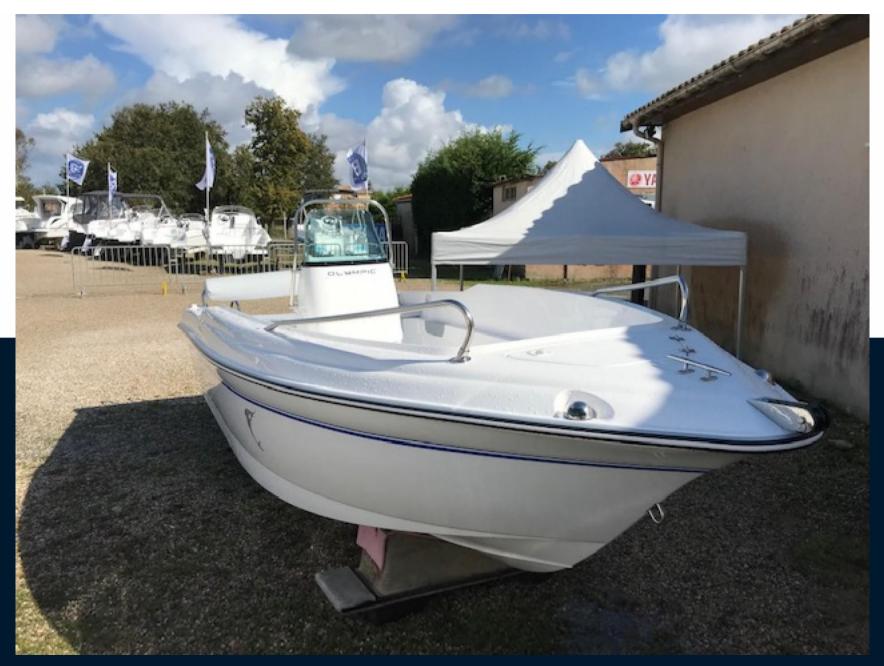

| General                     |                                                    |                      |                                     |  |
|-----------------------------|----------------------------------------------------|----------------------|-------------------------------------|--|
| BRAND<br>Olympic            | MODEL<br>Olympic boat 490 fx                       | guests cruising<br>5 | current location<br>Hourtin, france |  |
| Dimensions / Perform        | ance                                               |                      |                                     |  |
| weight (т)<br>375.00        |                                                    |                      |                                     |  |
| Building / facilities       |                                                    |                      |                                     |  |
| HULL MATERIAL<br>POLYESTER  |                                                    |                      |                                     |  |
| Engine room                 |                                                    |                      |                                     |  |
| <sub>engine</sub><br>Yamaha | number of engines horse power (cv) <b>1 x 40hp</b> | ENGINE YEAR 2023     | propellers<br>Hors-bord             |  |
| <sup>FUEL</sup><br>gasoline |                                                    |                      |                                     |  |