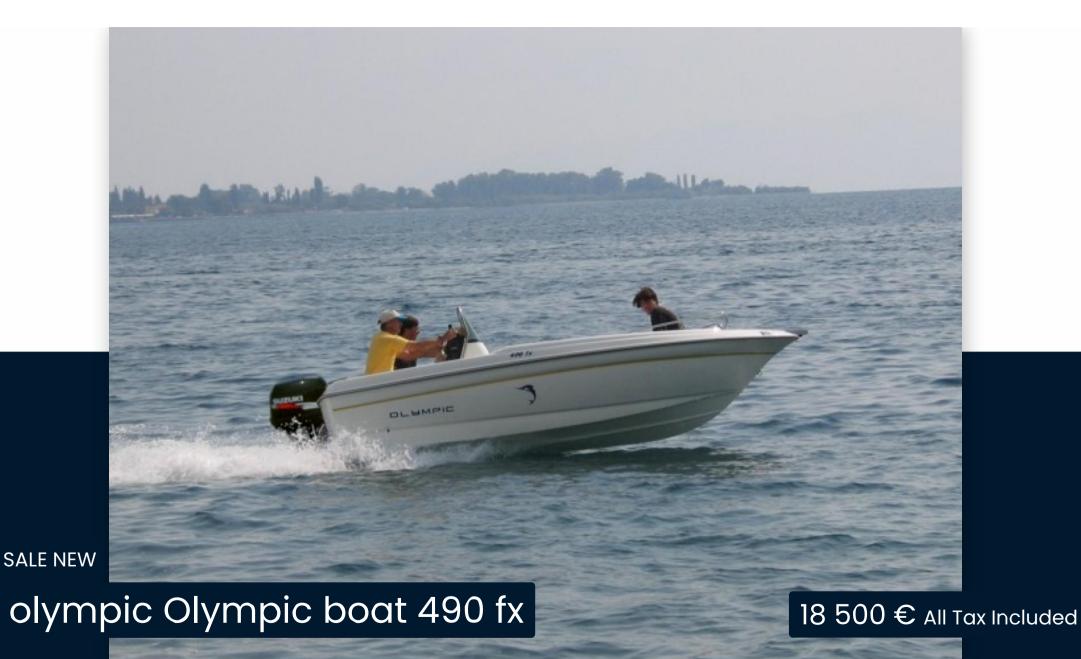

| General                     |                                                    |                      |                                     |  |
|-----------------------------|----------------------------------------------------|----------------------|-------------------------------------|--|
| BRAND<br>Olympic            | MODEL<br>Olympic boat 490 fx                       | guests cruising<br>5 | current location<br>Hourtin, france |  |
| Dimensions / Perform        | ance                                               |                      |                                     |  |
| weight (т)<br>375.00        |                                                    |                      |                                     |  |
| Building / facilities       |                                                    |                      |                                     |  |
| HULL MATERIAL<br>POLYESTER  |                                                    |                      |                                     |  |
| Engine room                 |                                                    |                      |                                     |  |
| <sub>engine</sub><br>Yamaha | number of engines horse power (cv) <b>1 x 40hp</b> | ENGINE YEAR 2023     | propellers<br>Hors-bord             |  |
| <sup>FUEL</sup><br>gasoline |                                                    |                      |                                     |  |