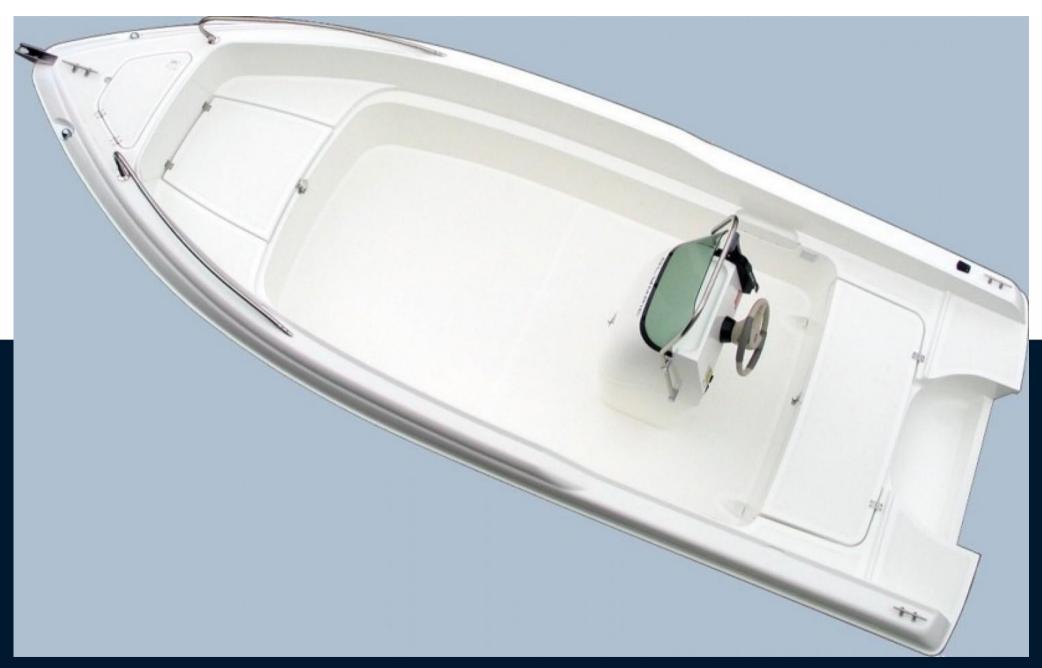

### Specifications

| YEAR                | LENGTH      | WIDTH | GUESTS CRUISING |
|---------------------|-------------|-------|-----------------|
| 2023                | 4.90        | 1.95  | 5               |
| ENGINE MANUFACTURER | HORSE POWER |       |                 |
| ENGINE MANOFACTORER | HORSE FOWER |       |                 |
| Yamaha              | 1 X 40hp CV |       |                 |

| General                     |                                                    |                      |                                     |  |
|-----------------------------|----------------------------------------------------|----------------------|-------------------------------------|--|
| BRAND<br>Olympic            | MODEL<br>Olympic boat 490 fx                       | guests cruising<br>5 | current location<br>Hourtin, france |  |
| Dimensions / Perform        | ance                                               |                      |                                     |  |
| weight (т)<br>375.00        |                                                    |                      |                                     |  |
| Building / facilities       |                                                    |                      |                                     |  |
| HULL MATERIAL<br>POLYESTER  |                                                    |                      |                                     |  |
| Engine room                 |                                                    |                      |                                     |  |
| <sub>engine</sub><br>Yamaha | number of engines horse power (cv) <b>1 x 40hp</b> | ENGINE YEAR 2023     | propellers<br>Hors-bord             |  |
| <sup>FUEL</sup><br>gasoline |                                                    |                      |                                     |  |