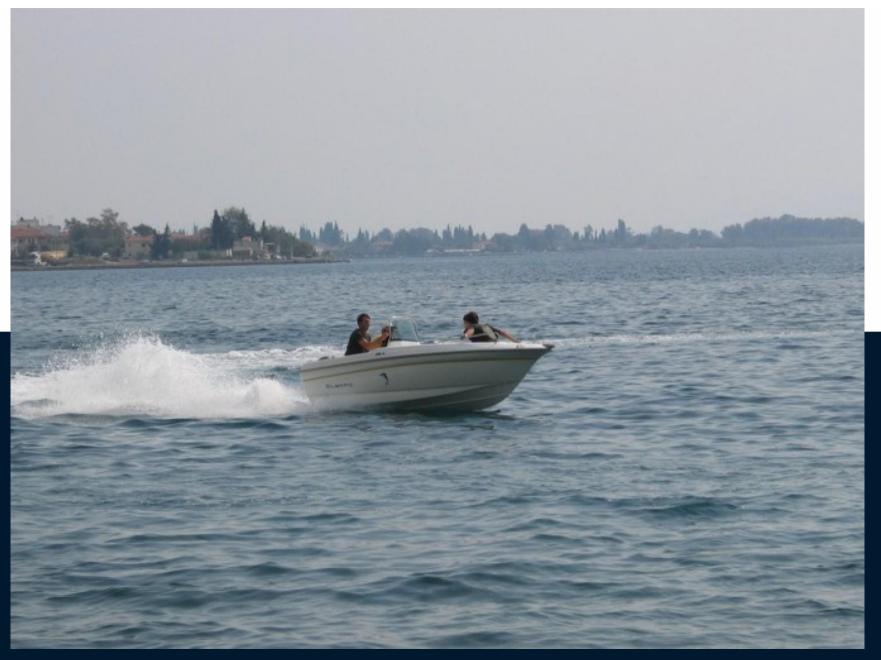

### Specifications

| YEAR                | LENGTH      | WIDTH | GUESTS CRUISING |
|---------------------|-------------|-------|-----------------|
| 2023                | 4.90        | 1.95  | 5               |
| ENGINE MANUFACTURER | HORSE POWER |       |                 |
| ENGINE MANOFACTORER | HORSE FOWER |       |                 |
| Yamaha              | 1 X 40hp CV |       |                 |

| General                     |                                                    |                      |                                     |  |
|-----------------------------|----------------------------------------------------|----------------------|-------------------------------------|--|
| BRAND<br>Olympic            | MODEL<br>Olympic boat 490 fx                       | guests cruising<br>5 | current location<br>Hourtin, france |  |
| Dimensions / Perform        | ance                                               |                      |                                     |  |
| weight (т)<br>375.00        |                                                    |                      |                                     |  |
| Building / facilities       |                                                    |                      |                                     |  |
| HULL MATERIAL<br>POLYESTER  |                                                    |                      |                                     |  |
| Engine room                 |                                                    |                      |                                     |  |
| <sub>engine</sub><br>Yamaha | number of engines horse power (cv) <b>1 x 40hp</b> | ENGINE YEAR 2023     | propellers<br>Hors-bord             |  |
| <sup>FUEL</sup><br>gasoline |                                                    |                      |                                     |  |