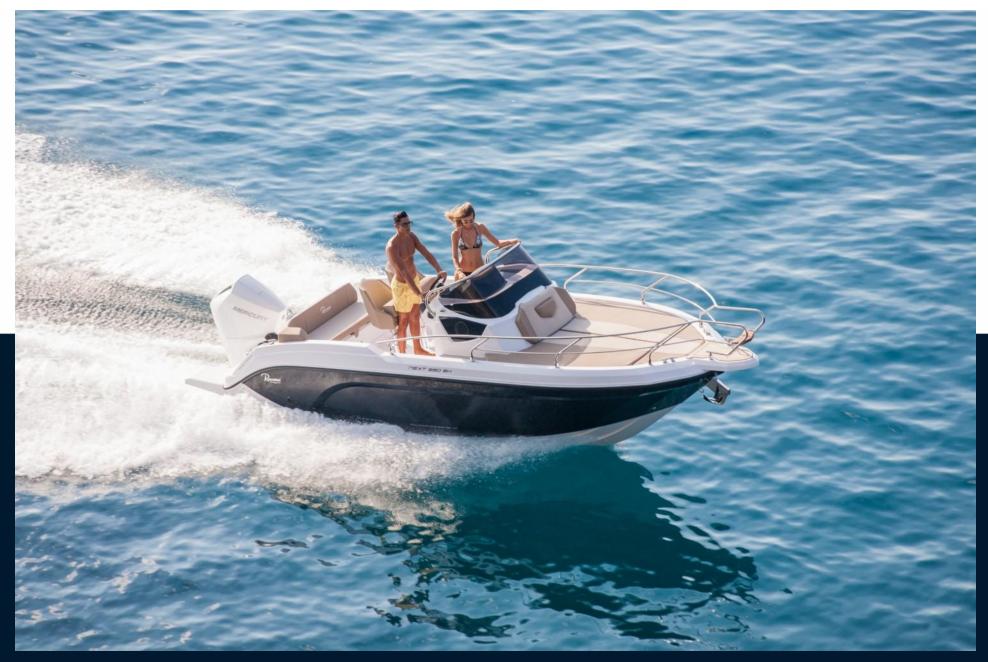

| General                     |                                                      |                         |                                     |  |
|-----------------------------|------------------------------------------------------|-------------------------|-------------------------------------|--|
| <sup>BRAND</sup><br>ranieri | MODEL<br>Next 220 sh                                 | guests cruising<br>7    | CURRENT LOCATION<br>Hourtin, france |  |
| Dimensions / Perfor         | mance                                                |                         |                                     |  |
| weight (t)<br>1200.00       |                                                      |                         |                                     |  |
| Building / facilities       |                                                      |                         |                                     |  |
| HULL MATERIAL<br>POLYESTER  | AMOUNT OF CABINS                                     | berths<br>4             |                                     |  |
| Engine room                 |                                                      |                         |                                     |  |
| engine<br>Yamaha            | NUMBER OF ENGINES HORSE POWER (CV) $1 \times 200 hp$ | propellers<br>Hors-bord | FUEL<br>gasoline                    |  |