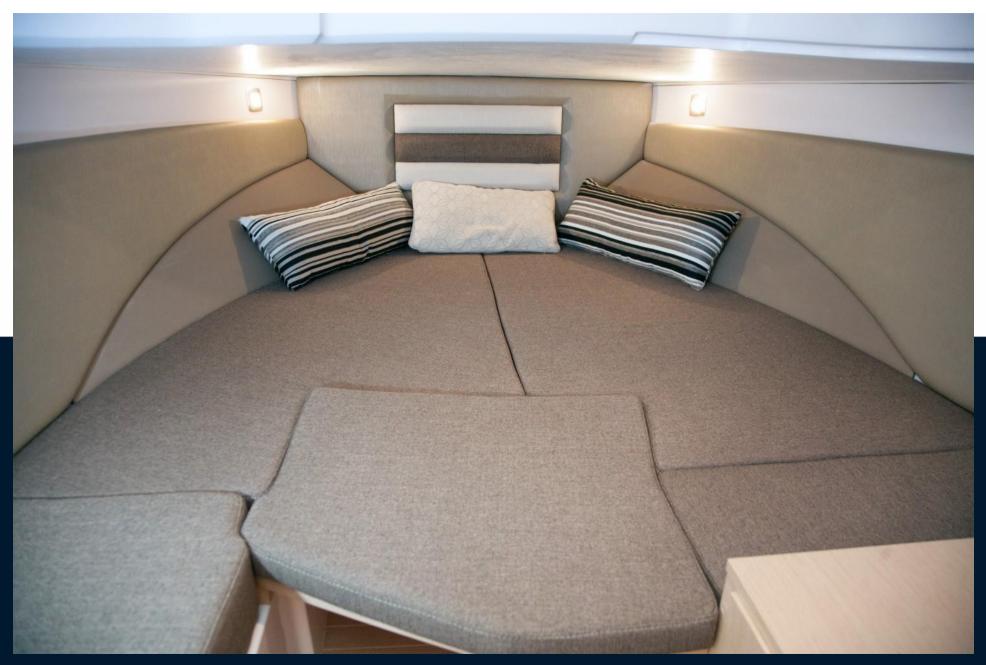

## Specifications

| LENGTH              | WIDTH        | GUESTS CRUISING | CABINS |
|---------------------|--------------|-----------------|--------|
| 7.35                | 2.50         | 7               | 1      |
| ENGINE MANUFACTURER | HORSE POWER  |                 |        |
| Yamaha              | 1 X 200hp CV |                 |        |

| General                     |                                                      |                         |                                     |  |
|-----------------------------|------------------------------------------------------|-------------------------|-------------------------------------|--|
| <sup>BRAND</sup><br>ranieri | MODEL<br>Next 220 sh                                 | guests cruising<br>7    | CURRENT LOCATION<br>Hourtin, france |  |
| Dimensions / Perfor         | mance                                                |                         |                                     |  |
| weight (t)<br>1200.00       |                                                      |                         |                                     |  |
| Building / facilities       |                                                      |                         |                                     |  |
| HULL MATERIAL<br>POLYESTER  | AMOUNT OF CABINS                                     | berths<br>4             |                                     |  |
| Engine room                 |                                                      |                         |                                     |  |
| engine<br>Yamaha            | NUMBER OF ENGINES HORSE POWER (CV) $1 \times 200 hp$ | propellers<br>Hors-bord | FUEL<br>gasoline                    |  |