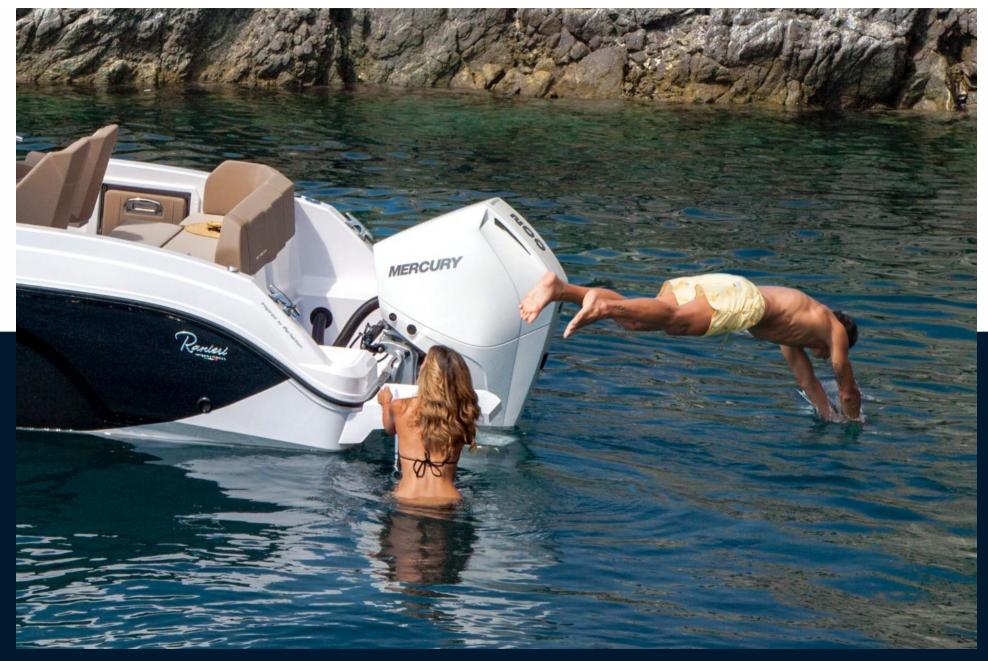

## Specifications

| LENGTH              | WIDTH        | GUESTS CRUISING | CABINS |
|---------------------|--------------|-----------------|--------|
| 7.35                | 2.50         | 7               | 1      |
| ENGINE MANUFACTURER | HORSE POWER  |                 |        |
| Yamaha              | 1 X 200hp CV |                 |        |

| General                     |                                                      |                         |                                     |  |
|-----------------------------|------------------------------------------------------|-------------------------|-------------------------------------|--|
| <sup>BRAND</sup><br>ranieri | MODEL<br>Next 220 sh                                 | guests cruising<br>7    | CURRENT LOCATION<br>Hourtin, france |  |
| Dimensions / Perfor         | mance                                                |                         |                                     |  |
| weight (t)<br>1200.00       |                                                      |                         |                                     |  |
| Building / facilities       |                                                      |                         |                                     |  |
| HULL MATERIAL<br>POLYESTER  | AMOUNT OF CABINS                                     | berths<br>4             |                                     |  |
| Engine room                 |                                                      |                         |                                     |  |
| engine<br>Yamaha            | NUMBER OF ENGINES HORSE POWER (CV) $1 \times 200 hp$ | propellers<br>Hors-bord | FUEL<br>gasoline                    |  |