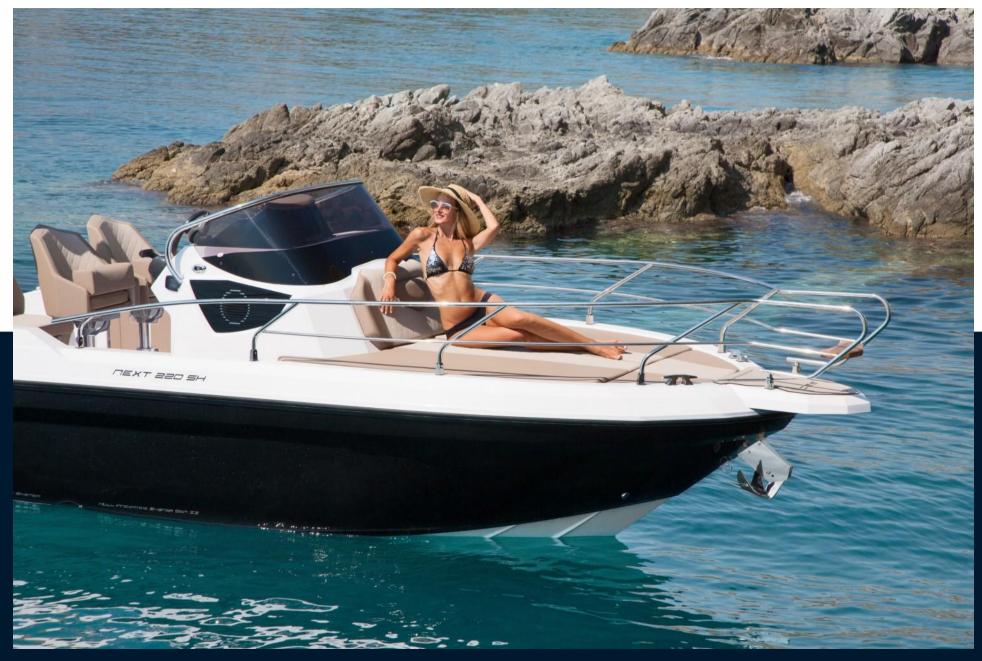

| General                     |                                                      |                         |                                     |  |
|-----------------------------|------------------------------------------------------|-------------------------|-------------------------------------|--|
| <sup>BRAND</sup><br>ranieri | MODEL<br>Next 220 sh                                 | guests cruising<br>7    | CURRENT LOCATION<br>Hourtin, france |  |
| Dimensions / Perfor         | mance                                                |                         |                                     |  |
| weight (t)<br>1200.00       |                                                      |                         |                                     |  |
| Building / facilities       |                                                      |                         |                                     |  |
| HULL MATERIAL<br>POLYESTER  | AMOUNT OF CABINS                                     | berths<br>4             |                                     |  |
| Engine room                 |                                                      |                         |                                     |  |
| engine<br>Yamaha            | NUMBER OF ENGINES HORSE POWER (CV) $1 \times 200 hp$ | propellers<br>Hors-bord | FUEL<br>gasoline                    |  |