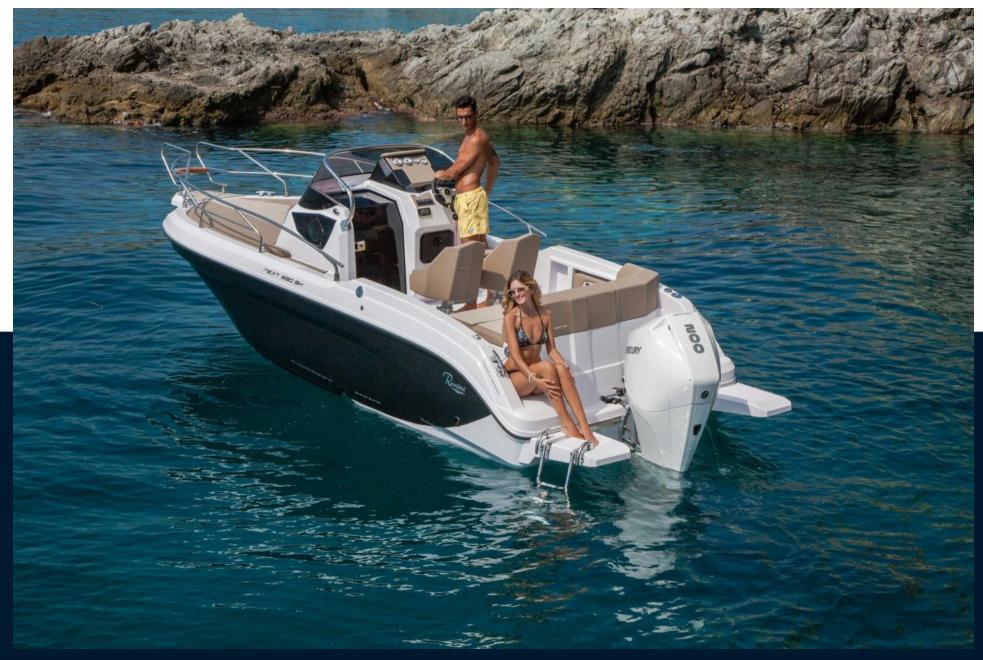

| General                     |                                                      |                         |                                     |  |
|-----------------------------|------------------------------------------------------|-------------------------|-------------------------------------|--|
| <sup>BRAND</sup><br>ranieri | MODEL<br>Next 220 sh                                 | guests cruising<br>7    | CURRENT LOCATION<br>Hourtin, france |  |
| Dimensions / Perfor         | mance                                                |                         |                                     |  |
| weight (t)<br>1200.00       |                                                      |                         |                                     |  |
| Building / facilities       |                                                      |                         |                                     |  |
| HULL MATERIAL<br>POLYESTER  | AMOUNT OF CABINS                                     | berths<br>4             |                                     |  |
| Engine room                 |                                                      |                         |                                     |  |
| engine<br>Yamaha            | NUMBER OF ENGINES HORSE POWER (CV) $1 \times 200 hp$ | propellers<br>Hors-bord | FUEL<br>gasoline                    |  |