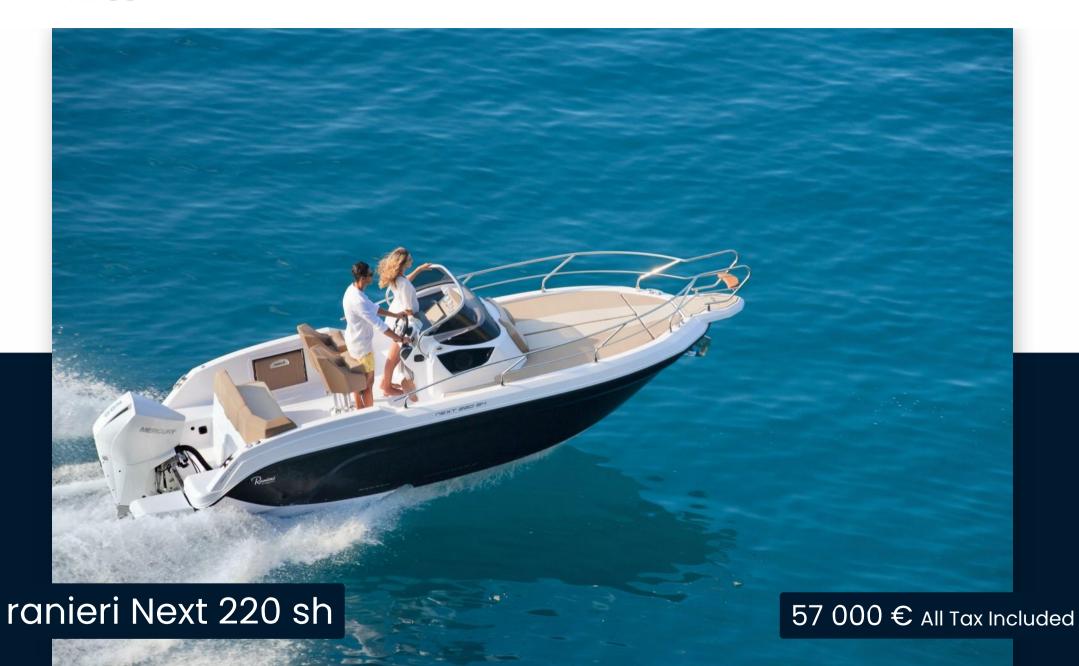

| General                     |                                                      |                         |                                     |  |
|-----------------------------|------------------------------------------------------|-------------------------|-------------------------------------|--|
| <sup>BRAND</sup><br>ranieri | MODEL<br>Next 220 sh                                 | guests cruising<br>7    | CURRENT LOCATION<br>Hourtin, france |  |
| Dimensions / Perfor         | mance                                                |                         |                                     |  |
| weight (t)<br>1200.00       |                                                      |                         |                                     |  |
| Building / facilities       |                                                      |                         |                                     |  |
| HULL MATERIAL<br>POLYESTER  | AMOUNT OF CABINS                                     | berths<br>4             |                                     |  |
| Engine room                 |                                                      |                         |                                     |  |
| engine<br>Yamaha            | NUMBER OF ENGINES HORSE POWER (CV) $1 \times 200 hp$ | propellers<br>Hors-bord | FUEL<br>gasoline                    |  |