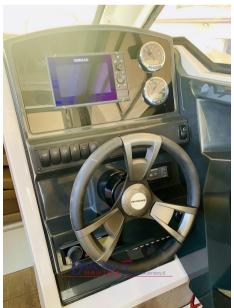

#### Description

Used boat for sale – Quicksilver Activ 675 Weekend – 7.37mt boat ready for delivery, powered by Mercury F 225hp V6 NEW hours navigation 100, – super equipped: Smart Edition package (Sundeck in the cockpit, Cockpit lighting, Table in the cockpit in solid teak, Curtains, Sunroof, Refrigerator, Mooring kit, Electric bow winch), Swim platform extension, Bow sundeck, Marine toilet in separate room with sink and porthole, Suspended awning; bow thruster, electrical socket on the quay, side sheets, electronics with GPS and VHF, roof bars, bow awning with steel poles, indoor winter storage, engine maintenance – Mercury workshop, etc.