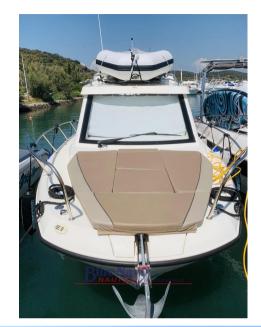

#### Description

Used boat for sale – Quicksilver Activ 675 Weekend – 7.37mt boat ready for delivery, powered by Mercury F 225hp V6 NEW hours navigation 100, – super equipped: Smart Edition package (Sundeck in the cockpit, Cockpit lighting, Table in the cockpit in solid teak, Curtains, Sunroof, Refrigerator, Mooring kit, Electric bow winch), Swim platform extension, Bow sundeck, Marine toilet in separate room with sink and porthole, Suspended awning; bow thruster, electrical socket on the quay, side sheets, electronics with GPS and VHF, roof bars, bow awning with steel poles, indoor winter storage, engine maintenance – Mercury workshop, etc.