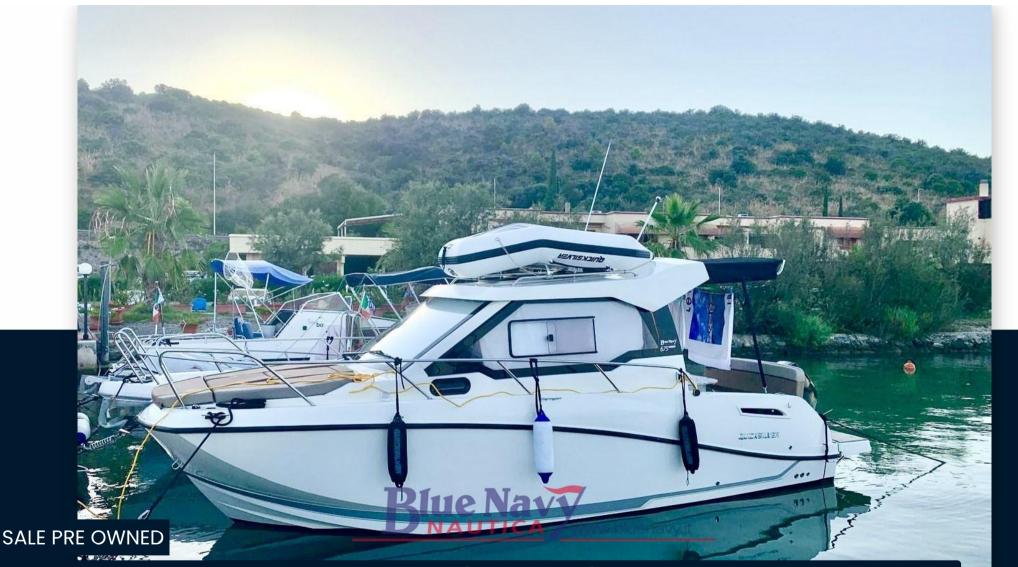

### Quicksilver 675 Weekend (7,37mt)+225cv V6 Mercury

#### Description

Used boat for sale – Quicksilver Activ 675 Weekend – 7.37mt boat ready for delivery, powered by Mercury F 225hp V6 NEW hours navigation 100, – super equipped: Smart Edition package (Sundeck in the cockpit, Cockpit lighting, Table in the cockpit in solid teak, Curtains, Sunroof, Refrigerator, Mooring kit, Electric bow winch), Swim platform extension, Bow sundeck, Marine toilet in separate room with sink and porthole, Suspended awning; bow thruster, electrical socket on the quay, side sheets, electronics with GPS and VHF, roof bars, bow awning with steel poles, indoor winter storage, engine maintenance – Mercury workshop, etc.