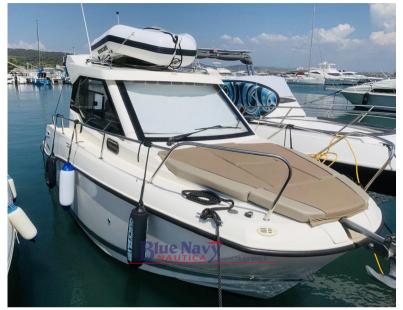

### Quicksilver 675 Weekend (7,37mt)+225cv V6 Mercury

#### Description

Used boat for sale – Quicksilver Activ 675 Weekend – 7.37mt boat ready for delivery, powered by Mercury F 225hp V6 NEW hours navigation 100, – super equipped: Smart Edition package (Sundeck in the cockpit, Cockpit lighting, Table in the cockpit in solid teak, Curtains, Sunroof, Refrigerator, Mooring kit, Electric bow winch), Swim platform extension, Bow sundeck, Marine toilet in separate room with sink and porthole, Suspended awning; bow thruster, electrical socket on the quay, side sheets, electronics with GPS and VHF, roof bars, bow awning with steel poles, indoor winter storage, engine maintenance – Mercury workshop, etc.