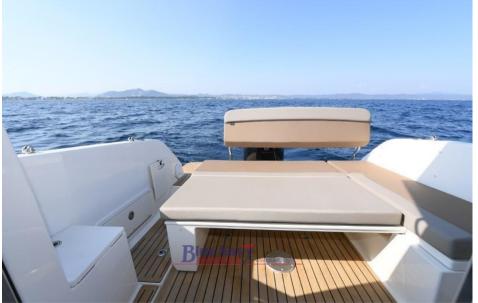

#### Description

Used boat for sale – Quicksilver Activ 675 Weekend – 7.37mt boat ready for delivery, powered by Mercury F 225hp V6 NEW hours navigation 100, – super equipped: Smart Edition package (Sundeck in the cockpit, Cockpit lighting, Table in the cockpit in solid teak, Curtains, Sunroof, Refrigerator, Mooring kit, Electric bow winch), Swim platform extension, Bow sundeck, Marine toilet in separate room with sink and porthole, Suspended awning; bow thruster, electrical socket on the quay, side sheets, electronics with GPS and VHF, roof bars, bow awning with steel poles, indoor winter storage, engine maintenance – Mercury workshop, etc.