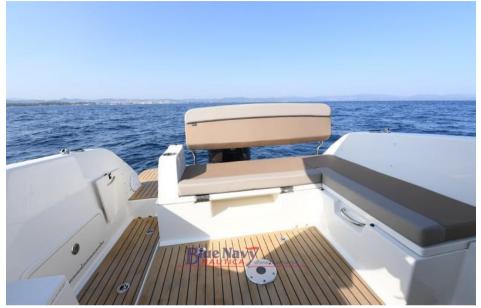

#### Description

Used boat for sale – Quicksilver Activ 675 Weekend – 7.37mt boat ready for delivery, powered by Mercury F 225hp V6 NEW hours navigation 100, – super equipped: Smart Edition package (Sundeck in the cockpit, Cockpit lighting, Table in the cockpit in solid teak, Curtains, Sunroof, Refrigerator, Mooring kit, Electric bow winch), Swim platform extension, Bow sundeck, Marine toilet in separate room with sink and porthole, Suspended awning; bow thruster, electrical socket on the quay, side sheets, electronics with GPS and VHF, roof bars, bow awning with steel poles, indoor winter storage, engine maintenance – Mercury workshop, etc.