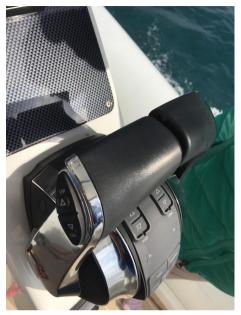

ING** 

22

**ENGINE HOURS** 

450

LENGTH

10.60

**FUEL TANK CAPACITY** 

530

ENGINE MANUFACTURER

Mercruiser MCM 6.2L DTS 350

**HORSE POWER** 

2 X 350 CV

**GUESTS CRUISING** 

22



| Ge | ne | ra |  |
|----|----|----|--|
|    |    |    |  |

TYPE BRAND MODEL
RIB led Led gs 33

CURRENT LOCATION
Sicilia

#### **Dimensions / Performance**

 WEIGHT (T)
 FUEL CAPACITY (L)
 CRUISING SPEED (ND)
 TOP SPEED (ND)

 2400.00
 530
 30
 45

### **Engine room**

ENGINE NUMBER OF ENGINES HORSE POWER (CV) ENGINE HOURS BOW THRUSTER

Mercruiser MCM 6.2L DTS 350 2 x 350 450

### Electricity / air conditioning

ENGINE BATTERY

BATTERY

CHARGER

#### Navigation equipment

GPS AUTO PILOT VHF NAVIGATION COMPASS

SONAR



## Safety equipment / miscellaneous

BILGE PUMP