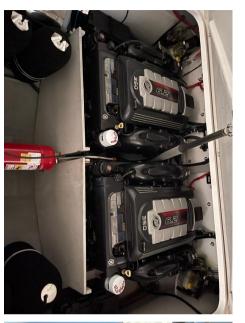

### **Engine room**

ENGINE NUMBER OF ENGINES HORSE POWER (CV) ENGINE HOURS BOW THRUSTER

Mercruiser MCM 6.2L DTS 350 2 x 350 450

### Electricity / air conditioning

ENGINE BATTERY

BATTERY

CHARGER