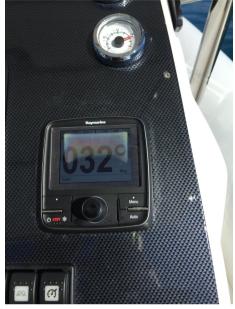

**GUESTS CRUISING** 

22

**ENGINE HOURS** 

450

LENGTH

10.60

**FUEL TANK CAPACITY** 

530

ENGINE MANUFACTURER

Mercruiser MCM 6.2L DTS 350

**HORSE POWER** 

2 X 350 CV

**GUESTS CRUISING** 

22



| Ge | ne | ra |  |
|----|----|----|--|
|    |    |    |  |

TYPE BRAND MODEL
RIB led Led gs 33

CURRENT LOCATION
Sicilia

#### **Dimensions / Performance**

 WEIGHT (T)
 FUEL CAPACITY (L)
 CRUISING SPEED (ND)
 TOP SPEED (ND)

 2400.00
 530
 30
 45

### **Engine room**

ENGINE NUMBER OF ENGINES HORSE POWER (CV) ENGINE HOURS BOW THRUSTER

Mercruiser MCM 6.2L DTS 350 2 x 350 450

### Electricity / air conditioning

ENGINE BATTERY

BATTERY

CHARGER

#### Navigation equipment

GPS AUTO PILOT VHF NAVIGATION COMPASS

SONAR



## Safety equipment / miscellaneous

BILGE PUMP