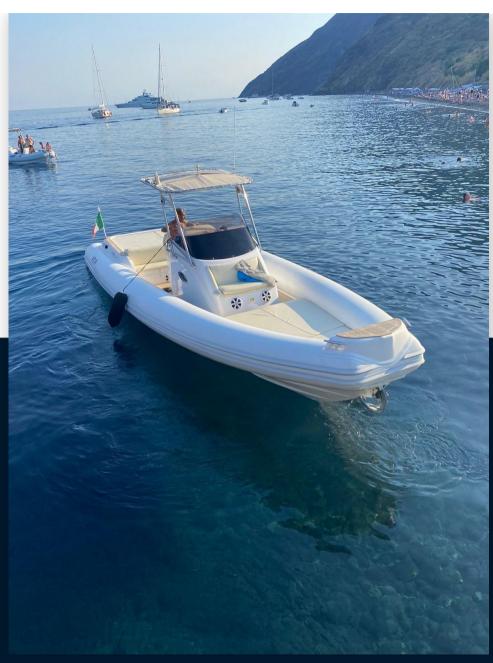

SALE PRE OWNED

led Led gs 33

112 900 € All Tax Included

# **Specifications**

YEAR

2016

**WIDTH** 

3.50

**GUESTS CRUISING** 

22

**ENGINE HOURS** 

450

LENGTH

10.60

**FUEL TANK CAPACITY** 

530

ENGINE MANUFACTURER

Mercruiser MCM 6.2L DTS 350

**HORSE POWER** 

2 X 350 CV

**GUESTS CRUISING** 

22

| Ge | ne | ra |  |
|----|----|----|--|
|    |    |    |  |

TYPE BRAND MODEL
RIB led Led gs 33

CURRENT LOCATION
Sicilia

#### **Dimensions / Performance**

 WEIGHT (T)
 FUEL CAPACITY (L)
 CRUISING SPEED (ND)
 TOP SPEED (ND)

 2400.00
 530
 30
 45