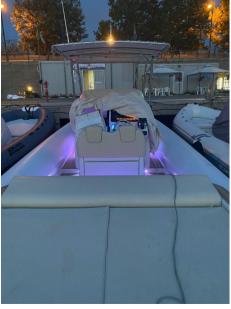

# Description

Navigation equipment:

Chain counter, GPS (Ray marine).

Staging and technical:

Engine Alarm, Electric Engine Compartment Opening, Water pressure pump, Deck Shower, Courtesy Lights, Underwater lights, Platform, Automatic Bilge Pump, Teak Cockpit, Shorepower connector, Electric Windlass, swimming ladder.

Domestic Facilities onboard:

Warm Water System, Interior wooden floor, 12V Outlets, 220V Outlets, Electric Toilet.

**Entertainment:** 

Speakers, Hi-Fi.

Kitchen and appliances:

Galley, Deck Refrigerator.

Upholstery:

Cushions, Stern Cushions, Bow Cushions, Sunshade.