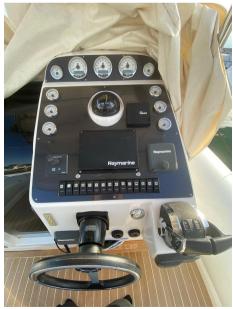

GUESTS CRUISING** 

22

**ENGINE HOURS** 

450

LENGTH

10.60

**FUEL TANK CAPACITY** 

530

ENGINE MANUFACTURER

Mercruiser MCM 6.2L DTS 350

**HORSE POWER** 

2 X 350 CV

**GUESTS CRUISING** 

22



| Ge | ne | ra |  |
|----|----|----|--|
|    |    |    |  |

TYPE BRAND MODEL
RIB led Led gs 33

CURRENT LOCATION
Sicilia

#### **Dimensions / Performance**

 WEIGHT (T)
 FUEL CAPACITY (L)
 CRUISING SPEED (ND)
 TOP SPEED (ND)

 2400.00
 530
 30
 45

### **Engine room**

ENGINE NUMBER OF ENGINES HORSE POWER (CV) ENGINE HOURS BOW THRUSTER

Mercruiser MCM 6.2L DTS 350 2 x 350 450

### Electricity / air conditioning

ENGINE BATTERY

BATTERY

CHARGER

#### Navigation equipment

GPS AUTO PILOT VHF NAVIGATION COMPASS

SONAR



## Safety equipment / miscellaneous

BILGE PUMP