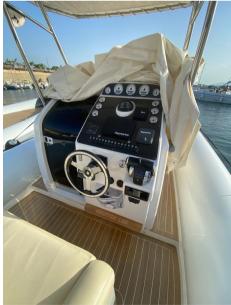

**WIDTH** 

3.50

**GUESTS CRUISING** 

22

**ENGINE HOURS** 

450

LENGTH

10.60

**FUEL TANK CAPACITY** 

530

ENGINE MANUFACTURER

Mercruiser MCM 6.2L DTS 350

**HORSE POWER** 

2 X 350 CV

**GUESTS CRUISING** 

22



| Ge | ne | ra |  |
|----|----|----|--|
|    |    |    |  |

TYPE BRAND MODEL
RIB led Led gs 33

CURRENT LOCATION
Sicilia

#### **Dimensions / Performance**

 WEIGHT (T)
 FUEL CAPACITY (L)
 CRUISING SPEED (ND)
 TOP SPEED (ND)

 2400.00
 530
 30
 45

### **Engine room**

ENGINE NUMBER OF ENGINES HORSE POWER (CV) ENGINE HOURS BOW THRUSTER

Mercruiser MCM 6.2L DTS 350 2 x 350 450

### Electricity / air conditioning

ENGINE BATTERY

BATTERY

CHARGER

#### Navigation equipment

GPS AUTO PILOT VHF NAVIGATION COMPASS

SONAR



## Safety equipment / miscellaneous

BILGE PUMP