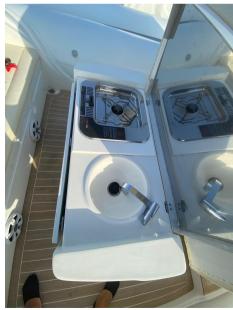

Domestic Facilities onboard:

Warm Water System, Interior wooden floor, 12V Outlets, 220V Outlets, Electric Toilet.

**Entertainment:** 

Speakers, Hi-Fi.

Kitchen and appliances:

Galley, Deck Refrigerator.

Upholstery: