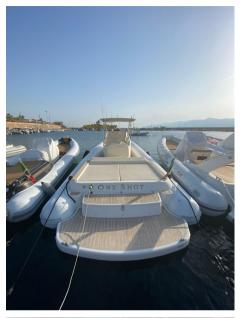

# **Specifications**

YEAR

2016

**WIDTH** 

3.50

**GUESTS CRUISING** 

22

**ENGINE HOURS** 

450

LENGTH

10.60

**FUEL TANK CAPACITY** 

530

ENGINE MANUFACTURER

Mercruiser MCM 6.2L DTS 350

**HORSE POWER** 

2 X 350 CV

**GUESTS CRUISING** 

22

| Ge | ne | ra |  |
|----|----|----|--|
|    |    |    |  |

TYPE BRAND MODEL
RIB led Led gs 33

CURRENT LOCATION
Sicilia