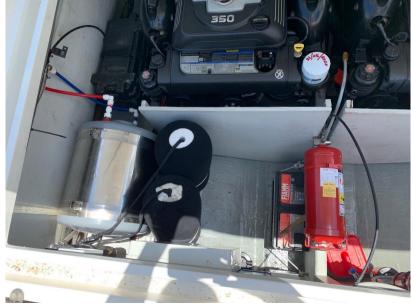

### **Engine room**

ENGINE NUMBER OF ENGINES HORSE POWER (CV) ENGINE HOURS BOW THRUSTER

Mercruiser MCM 6.2L DTS 350 2 x 350 450

### Electricity / air conditioning

ENGINE BATTERY

BATTERY

CHARGER

## Safety equipment / miscellaneous

BILGE PUMP