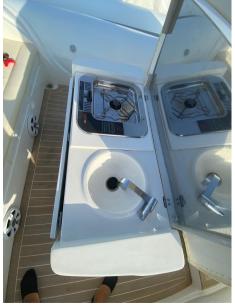

Domestic Facilities onboard:

Warm Water System, Interior wooden floor, 12V Outlets, 220V Outlets, Electric Toilet.

**Entertainment:** 

Speakers, Hi-Fi.

Kitchen and appliances:

Galley, Deck Refrigerator.

Upholstery: