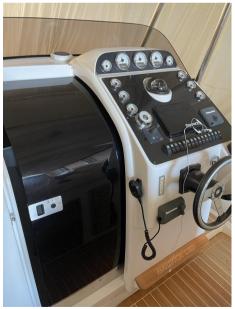

# Description

Navigation equipment:

Chain counter, GPS (Ray marine).

Staging and technical:

Engine Alarm, Electric Engine Compartment Opening, Water pressure pump, Deck Shower, Courtesy Lights, Underwater lights, Platform, Automatic Bilge Pump, Teak Cockpit, Shorepower connector, Electric Windlass, swimming ladder.

#### Navigation equipment

GPS AUTO PILOT VHF NAVIGATION COMPASS

SONAR