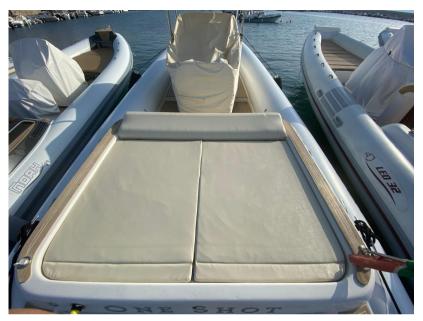

WIDTH** 

3.50

**GUESTS CRUISING** 

22

**ENGINE HOURS** 

450

LENGTH

10.60

**FUEL TANK CAPACITY** 

530

ENGINE MANUFACTURER

Mercruiser MCM 6.2L DTS 350

**HORSE POWER** 

2 X 350 CV

**GUESTS CRUISING** 

22



| Ge | ne | ra |  |
|----|----|----|--|
|    |    |    |  |

TYPE BRAND MODEL
RIB led Led gs 33

CURRENT LOCATION
Sicilia

#### **Dimensions / Performance**

 WEIGHT (T)
 FUEL CAPACITY (L)
 CRUISING SPEED (ND)
 TOP SPEED (ND)

 2400.00
 530
 30
 45

### **Engine room**

ENGINE NUMBER OF ENGINES HORSE POWER (CV) ENGINE HOURS BOW THRUSTER

Mercruiser MCM 6.2L DTS 350 2 x 350 450

### Electricity / air conditioning

ENGINE BATTERY

BATTERY

CHARGER

#### Navigation equipment

GPS AUTO PILOT VHF NAVIGATION COMPASS

SONAR



## Safety equipment / miscellaneous

BILGE PUMP