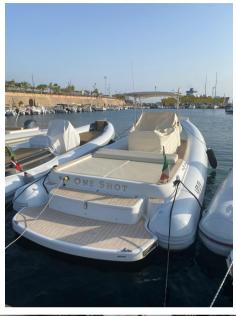

# **Specifications**

YEAR

2016

**WIDTH** 

3.50

**GUESTS CRUISING** 

22

**ENGINE HOURS** 

450

LENGTH

10.60

**FUEL TANK CAPACITY** 

530

ENGINE MANUFACTURER

Mercruiser MCM 6.2L DTS 350

**HORSE POWER** 

2 X 350 CV

**GUESTS CRUISING** 

22

| Ge | ne | ra |  |
|----|----|----|--|
|    |    |    |  |

TYPE BRAND MODEL
RIB led Led gs 33

CURRENT LOCATION
Sicilia