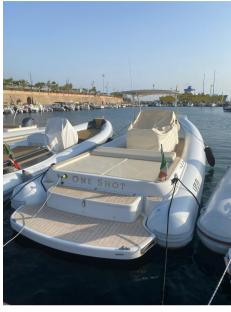

# Description

Navigation equipment:

Chain counter, GPS (Ray marine).

Staging and technical:

Engine Alarm, Electric Engine Compartment Opening, Water pressure pump, Deck Shower, Courtesy Lights, Underwater lights, Platform, Automatic Bilge Pump, Teak Cockpit, Shorepower connector, Electric Windlass, swimming ladder.

Domestic Facilities onboard:

Warm Water System, Interior wooden floor, 12V Outlets, 220V Outlets, Electric Toilet.

**Entertainment:** 

Speakers, Hi-Fi.

Kitchen and appliances:

Galley, Deck Refrigerator.

Upholstery:

Cushions, Stern Cushions, Bow Cushions, Sunshade.