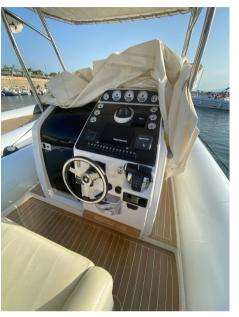

# Description

Navigation equipment:

Chain counter, GPS (Ray marine).

Staging and technical:

Engine Alarm, Electric Engine Compartment Opening, Water pressure pump, Deck Shower, Courtesy Lights, Underwater lights, Platform, Automatic Bilge Pump, Teak Cockpit, Shorepower connector, Electric Windlass, swimming ladder.

#### Navigation equipment

GPS AUTO PILOT VHF NAVIGATION COMPASS

SONAR