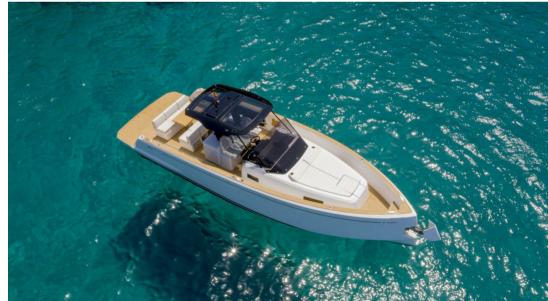

# Description

New Pardo 38 The Pardo 38 is the fast cruiser for when you are not willing to compromise, powered by 2 powerful Volvo Penta engines with sterndrives available in various power sources, Mercury outboards are also possible. The spacious cockpit and walk arround offer you optimal living space with an outdoor kitchen. Inside sleeping accommodation for 4 people and a wet room with electric toilet.

# **Specifications**

| YEAR               | LENGTH    |
|--------------------|-----------|
| 2025               | 11.56     |
| WIDTH              | DRAFT     |
| 3.60               | 1.00      |
| FUEL TANK CAPACITY | BATHROOMS |
| 1600               | 1         |