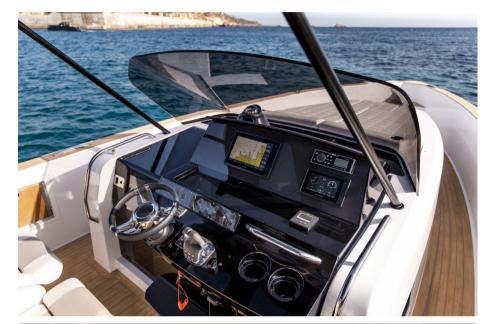

# Description

New Pardo 38 The Pardo 38 is the fast cruiser for when you are not willing to compromise, powered by 2 powerful Volvo Penta engines with sterndrives available in various power sources, Mercury outboards are also possible. The spacious cockpit and walk arround offer you optimal living space with an outdoor kitchen. Inside sleeping accommodation for 4 people and a wet room with electric toilet.