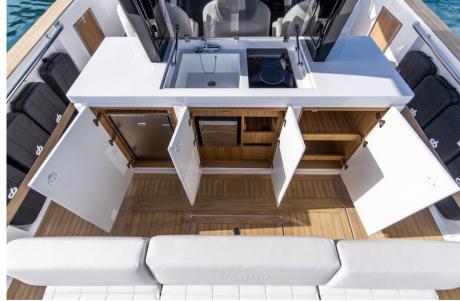

# Description

New Pardo 38 The Pardo 38 is the fast cruiser for when you are not willing to compromise, powered by 2 powerful Volvo Penta engines with sterndrives available in various power sources, Mercury outboards are also possible. The spacious cockpit and walk arround offer you optimal living space with an outdoor kitchen. Inside sleeping accommodation for 4 people and a wet room with electric toilet.