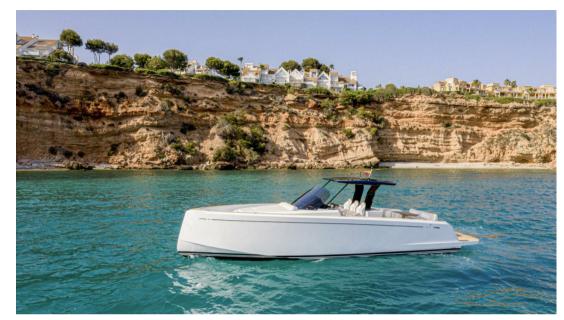

# Description

New Pardo 38 The Pardo 38 is the fast cruiser for when you are not willing to compromise, powered by 2 powerful Volvo Penta engines with sterndrives available in various power sources, Mercury outboards are also possible. The spacious cockpit and walk arround offer you optimal living space with an outdoor kitchen. Inside sleeping accommodation for 4 people and a wet room with electric toilet.

#### General

TYPE BRAND MODEL
Motorboat pardo yacht P38