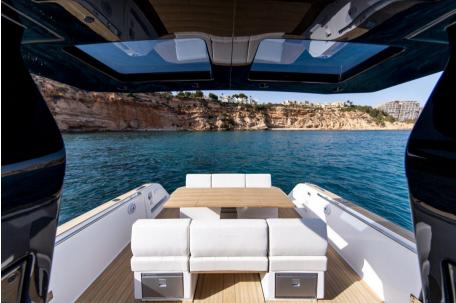

# Description

New Pardo 38 The Pardo 38 is the fast cruiser for when you are not willing to compromise, powered by 2 powerful Volvo Penta engines with sterndrives available in various power sources, Mercury outboards are also possible. The spacious cockpit and walk arround offer you optimal living space with an outdoor kitchen. Inside sleeping accommodation for 4 people and a wet room with electric toilet.