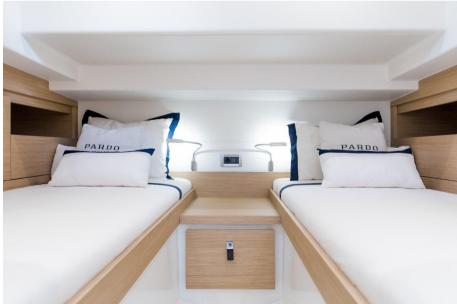

# Description

New Pardo 38 The Pardo 38 is the fast cruiser for when you are not willing to compromise, powered by 2 powerful Volvo Penta engines with sterndrives available in various power sources, Mercury outboards are also possible. The spacious cockpit and walk arround offer you optimal living space with an outdoor kitchen. Inside sleeping accommodation for 4 people and a wet room with electric toilet.

### **Building / facilities**

BERTHS BATHROOM(S)
4 1