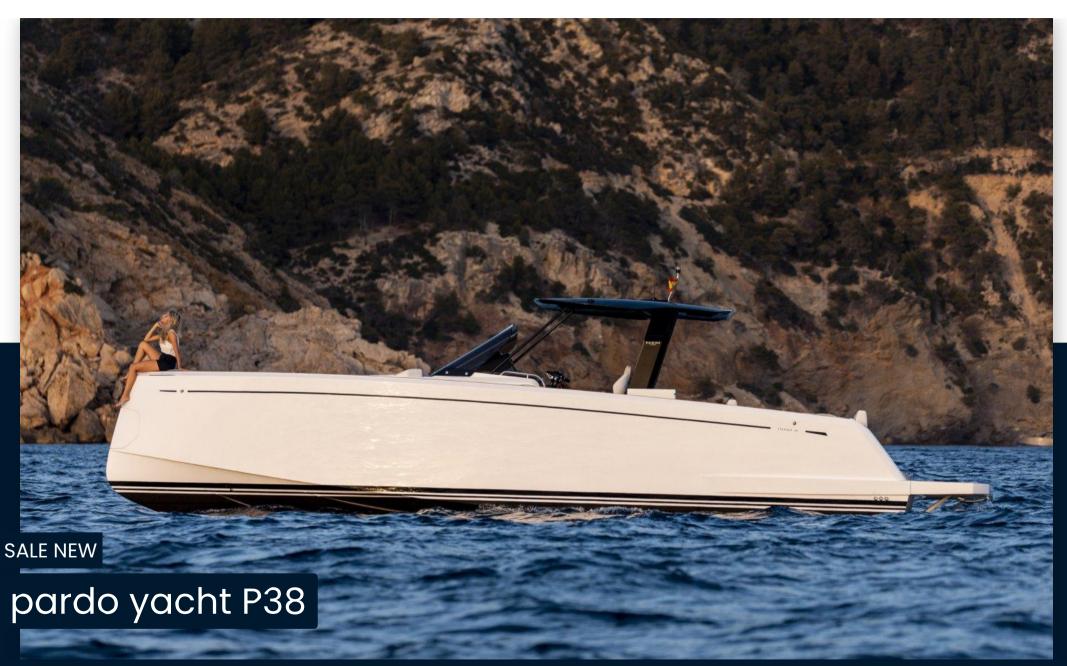

# Description

New Pardo 38 The Pardo 38 is the fast cruiser for when you are not willing to compromise, powered by 2 powerful Volvo Penta engines with sterndrives available in various power sources, Mercury outboards are also possible. The spacious cockpit and walk arround offer you optimal living space with an outdoor kitchen. Inside sleeping accommodation for 4 people and a wet room with electric toilet.

#### General

TYPE BRAND MODEL
Motorboat pardo yacht P38