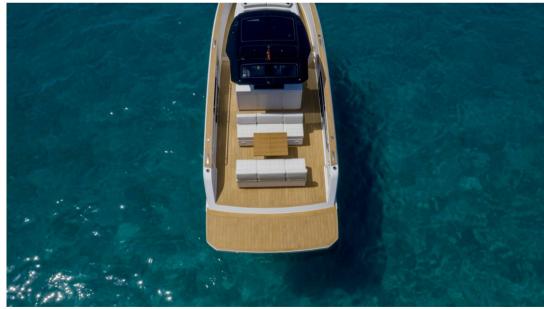

# Description

New Pardo 38 The Pardo 38 is the fast cruiser for when you are not willing to compromise, powered by 2 powerful Volvo Penta engines with sterndrives available in various power sources, Mercury outboards are also possible. The spacious cockpit and walk arround offer you optimal living space with an outdoor kitchen. Inside sleeping accommodation for 4 people and a wet room with electric toilet.

### **Building / facilities**

BERTHS BATHROOM(S)
4 1