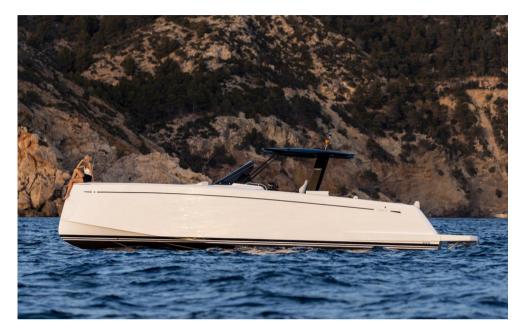

# Description

New Pardo 38 The Pardo 38 is the fast cruiser for when you are not willing to compromise, powered by 2 powerful Volvo Penta engines with sterndrives available in various power sources, Mercury outboards are also possible. The spacious cockpit and walk arround offer you optimal living space with an outdoor kitchen. Inside sleeping accommodation for 4 people and a wet room with electric toilet.

#### General

TYPE BRAND MODEL
Motorboat pardo yacht P38