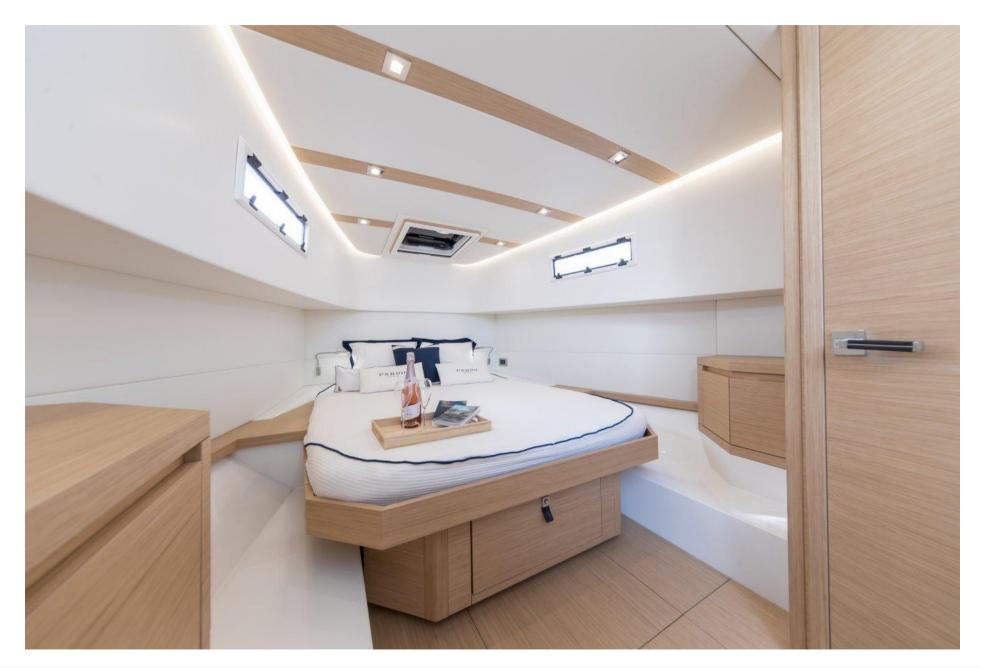

# Description

New Pardo 38 The Pardo 38 is the fast cruiser for when you are not willing to compromise, powered by 2 powerful Volvo Penta engines with sterndrives available in various power sources, Mercury outboards are also possible. The spacious cockpit and walk arround offer you optimal living space with an outdoor kitchen. Inside sleeping accommodation for 4 people and a wet room with electric toilet.

### **Building / facilities**

BERTHS BATHROOM(S)
4 1