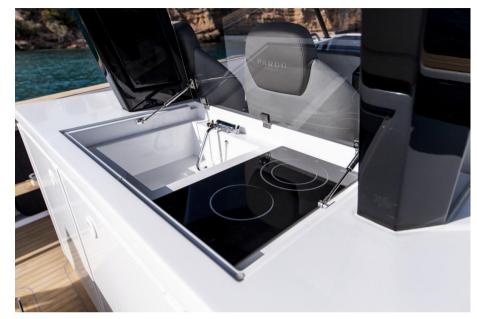

# Description

New Pardo 38 The Pardo 38 is the fast cruiser for when you are not willing to compromise, powered by 2 powerful Volvo Penta engines with sterndrives available in various power sources, Mercury outboards are also possible. The spacious cockpit and walk arround offer you optimal living space with an outdoor kitchen. Inside sleeping accommodation for 4 people and a wet room with electric toilet.