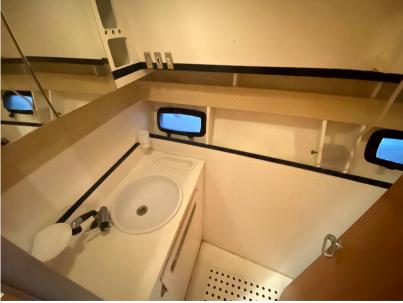

BATHROOM(S)

1

**Engine room** 

ENGINE

Caterpillar 3208

NUMBER OF ENGINES HORSE POWER (CV)

2 x 350

FUEL