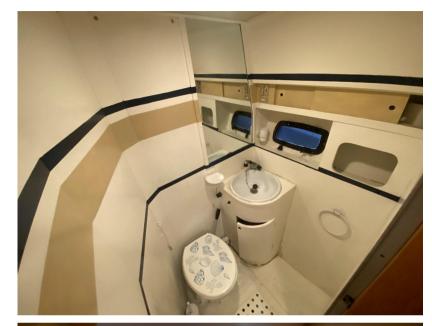

## Specifications

YEAR

1980

WIDTH

3.80

**CABINS** 

2

**ENGINE MANUFACTURER** 

BATHROOM(S)

1

**Engine room** 

ENGINE

Caterpillar 3208

NUMBER OF ENGINES HORSE POWER (CV)

2 x 350

FUEL