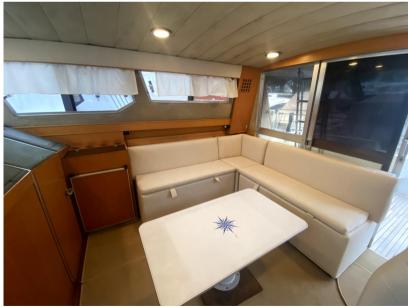

MODEL

12 super dominator

**GUESTS CRUISING** 

12

**Building / facilities** 

Friuli-venezia giulia

AMOUNT OF CABINS

BERTHS 4

**ANCHOR** 

FLYBRIDGE

| Galley / | Laundry / | Entertainment |
|----------|-----------|---------------|
|          |           |               |

**FRIDGE** 