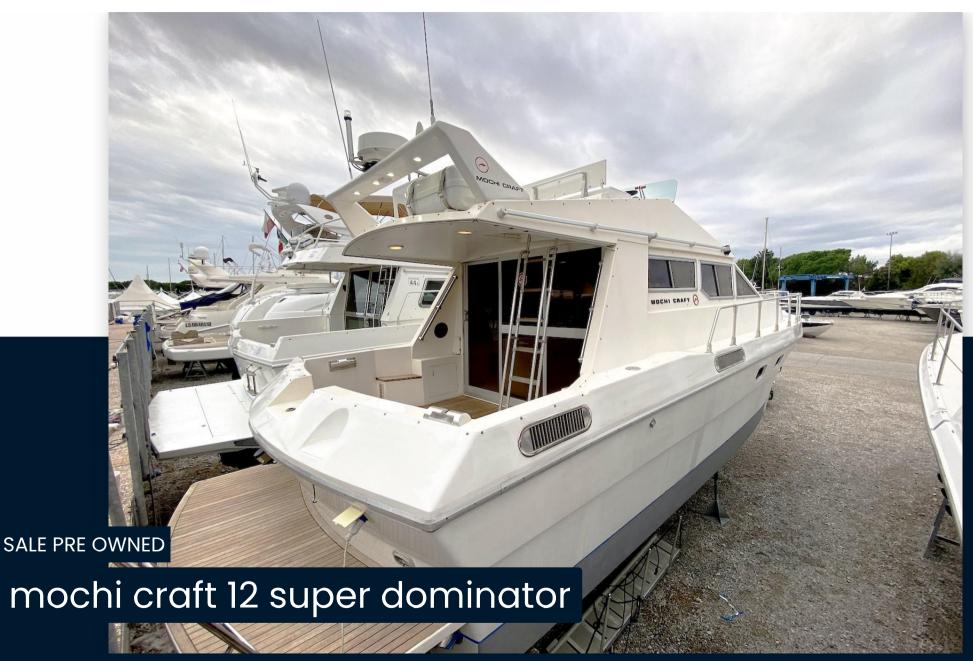

## Description

ON SALE MOCHI CRAFT 12 SUPER DOMINATOR

Length: 12.30 meters

Width: 3.80 meters

**Engine: Caterpillar** 

Power: 2 x 350 hp

Transmission : Shaft line
Price : Private negotiation

Visibility: Aprilia Marittima

## Specifications

YEAR

1980

WIDTH

3.80

**CABINS** 

2

**ENGINE MANUFACTURER** 

Caterpillar 3208

LENGTH

12.30

**GUESTS CRUISING** 

12

**BATHROOMS** 

1

**HORSE POWER** 

2 X 350 CV

30020 Gruaro

General

TYPE

Motorboat

CURRENT LOCATION

BRAND

mochi craft

MODEL

12 super dominator

**GUESTS CRUISING** 

12

**Building / facilities** 

Friuli-venezia giulia

AMOUNT OF CABINS

BERTHS 4