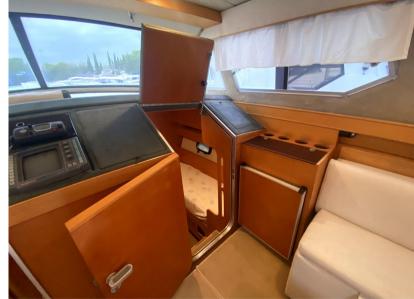

## Description

ON SALE MOCHI CRAFT 12 SUPER DOMINATOR

Length: 12.30 meters

Width: 3.80 meters

**Engine: Caterpillar** 

Power: 2 x 350 hp

Transmission : Shaft line
Price : Private negotiation

Visibility: Aprilia Marittima

## Specifications

YEAR

1980

WIDTH

3.80

**CABINS** 

2

**ENGINE MANUFACTURER** 

MODEL

12 super dominator

**GUESTS CRUISING** 

12

**Building / facilities** 

Friuli-venezia giulia

AMOUNT OF CABINS

BERTHS 4