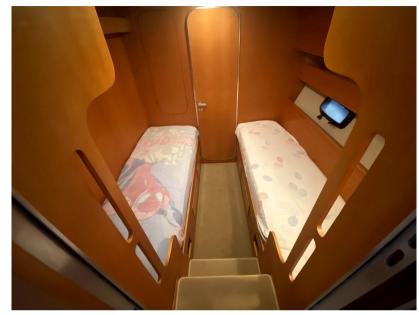

## Specifications

YEAR

1980

WIDTH

3.80

**CABINS** 

2

**ENGINE MANUFACTURER** 

MODEL

12 super dominator

**GUESTS CRUISING** 

12

**Building / facilities** 

Friuli-venezia giulia

AMOUNT OF CABINS

BERTHS 4