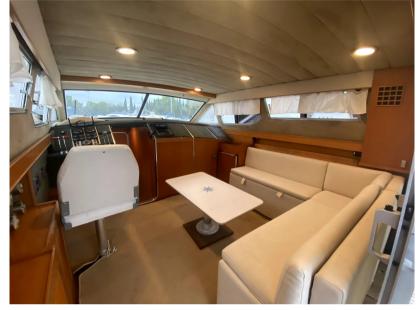

MODEL

12 super dominator

**GUESTS CRUISING** 

12

**Building / facilities** 

Friuli-venezia giulia

AMOUNT OF CABINS

BERTHS 4

**ANCHOR** 

FLYBRIDGE

| Galley / | Laundry / | Entertainment |
|----------|-----------|---------------|
|          |           |               |

**FRIDGE** 