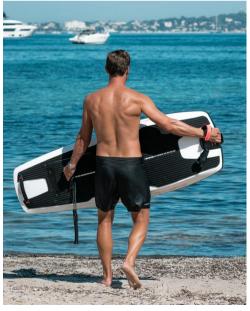

## Description

he timeless design, cutting-edge modular technology, and four different rider modes that can be changed by connecting the RÄVIK to the Awake Application (available for iPhone and Android) provides the rider with a premium experience. Awake RÄVIKs wider tail makes for a stable and reliable performance. The wide tail and sharp edges of the RÄVIK provides the rider with a stable experience, while at the same time offering performance at the very top of what the industry has to offer. The RÄVIK suits anyone who is looking for a great ride without compromising stability and ease-of-use. PRICING Awake RÄVIK ONE €13,200:- (includes a Standard battery) Awake RÄVIK ONE XR €16,700:- (includes a XR battery) Awake RÄVIK S €15,600:- (includes a Standard battery) Awake RÄVIK S XR €19,100:- (includes a XR battery) Awake Board Bag\* €470:- Prices are shipping costs including 21% VAT. Specifications Top Speed: 56kph / 30 knots

Riding time: 20-45 minutes depending on rider style/use with standard battery

Charging time: 80 minutes

Exchangeable battery: Yes

Rider modes: Yes, four different power settings

Weight: 35kg

Included Everything you need: - 1 x Battery pack\*