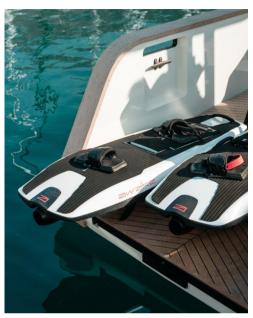

## Description

he timeless design, cutting-edge modular technology, and four different rider modes that can be changed by connecting the RÄVIK to the Awake Application (available for iPhone and Android) provides the rider with a premium experience. Awake RÄVIKs wider tail makes for a stable and reliable performance. The wide tail and sharp edges of the RÄVIK provides the rider with a stable experience, while at the same time offering performance at the very top of what the industry has to offer. The RÄVIK suits anyone who is looking for a great ride without compromising stability and ease-of-use. PRICING Awake RÄVIK ONE €13,200:- (includes a Standard battery) Awake RÄVIK ONE XR €16,700:- (includes a XR battery) Awake RÄVIK S €15,600:- (includes a Standard battery) Awake RÄVIK S XR €19,100:- (includes a XR battery) Awake Board Bag\* €470:- Prices are shipping costs including 21% VAT. Specifications Top Speed: 56kph / 30 knots