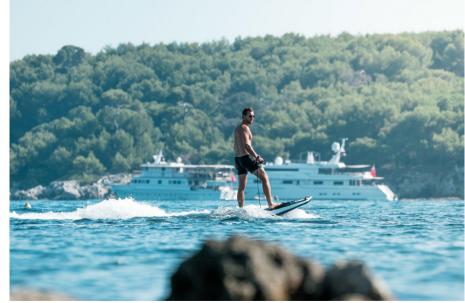

## Description

he timeless design, cutting-edge modular technology, and four different rider modes that can be changed by connecting the RÄVIK to the Awake Application (available for iPhone and Android) provides the rider with a premium experience. Awake RÄVIKs wider tail makes for a stable and reliable performance. The wide tail and sharp edges of the RÄVIK provides the rider with a stable experience, while at the same time offering performance at the very top of what the industry has to offer. The RÄVIK suits anyone who is looking for a great ride without compromising stability and ease-of-use. PRICING Awake RÄVIK ONE €13,200:- (includes a Standard battery) Awake RÄVIK ONE XR €16,700:- (includes a XR battery) Awake RÄVIK S €15,600:- (includes a Standard battery) Awake RÄVIK S XR €19,100:- (includes a XR battery) Awake Board Bag\* €470:- Prices are shipping costs including 21% VAT. Specifications Top Speed: 56kph / 30 knots

Riding time: 20-45 minutes depending on rider style/use with standard battery

Charging time: 80 minutes

Exchangeable battery: Yes

Rider modes: Yes, four different power settings

Weight: 35kg

Included Everything you need: - 1 x Battery pack\*