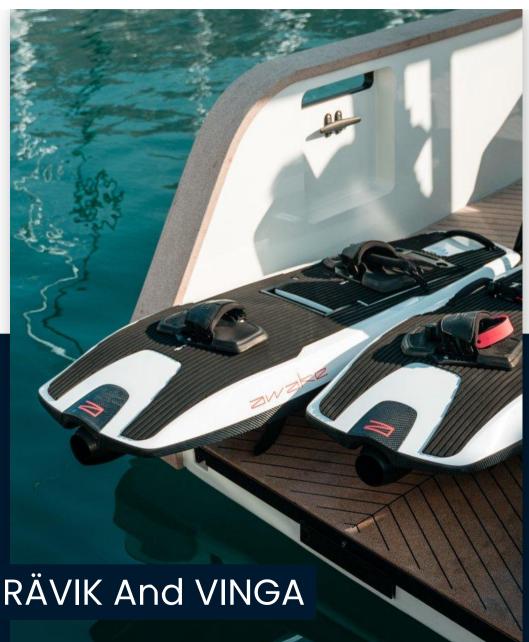

SALE NEW

awake AWAKE RÄVIK And VINGA

## Description

he timeless design, cutting-edge modular technology, and four different rider modes that can be changed by connecting the RÄVIK to the Awake Application (available for iPhone and Android) provides the rider with a premium experience. Awake RÄVIKs wider tail makes for a stable and reliable performance. The wide tail and sharp edges of the RÄVIK provides the rider with a stable experience, while at the same time offering performance at the very top of what the industry has to offer. The RÄVIK suits anyone who is looking for a great ride without compromising stability and ease-of-use. PRICING Awake RÄVIK ONE €13,200:- (includes a Standard battery) Awake RÄVIK ONE XR €16,700:- (includes a XR battery) Awake RÄVIK S €15,600:- (includes a Standard battery) Awake RÄVIK S XR €19,100:- (includes a XR battery) Awake Board Bag\* €470:- Prices are shipping costs including 21% VAT. Specifications Top Speed: 56kph / 30 knots

Riding time: 20-45 minutes depending on rider style/use with standard battery

Charging time: 80 minutes

Exchangeable battery: Yes

Rider modes: Yes, four different power settings

Weight: 35kg

Included Everything you need: - 1 x Battery pack\*