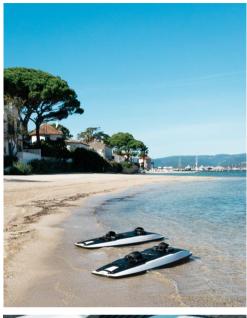

## Description

he timeless design, cutting-edge modular technology, and four different rider modes that can be changed by connecting the RÄVIK to the Awake Application (available for iPhone and Android) provides the rider with a premium experience. Awake RÄVIKs wider tail makes for a stable and reliable performance. The wide tail and sharp edges of the RÄVIK provides the rider with a stable experience, while at the same time offering performance at the very top of what the industry has to offer. The RÄVIK suits anyone who is looking for a great ride without compromising stability and ease-of-use. PRICING Awake RÄVIK ONE €13,200:- (includes a Standard battery) Awake RÄVIK ONE XR €16,700:- (includes a XR battery) Awake RÄVIK S €15,600:- (includes a Standard battery) Awake RÄVIK S XR €19,100:- (includes a XR battery) Awake Board Bag\* €470:- Prices are shipping costs including 21% VAT. Specifications Top Speed: 56kph / 30 knots

## Specifications

YEAR

2025

WIDTH

0.60

LENGTH

1.80