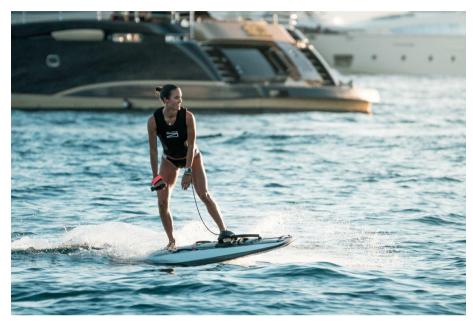

## Description

he timeless design, cutting-edge modular technology, and four different rider modes that can be changed by connecting the RÄVIK to the Awake Application (available for iPhone and Android) provides the rider with a premium experience. Awake RÄVIKs wider tail makes for a stable and reliable performance. The wide tail and sharp edges of the RÄVIK provides the rider with a stable experience, while at the same time offering performance at the very top of what the industry has to offer. The RÄVIK suits anyone who is looking for a great ride without compromising stability and ease-of-use. PRICING Awake RÄVIK ONE €13,200:- (includes a Standard battery) Awake RÄVIK ONE XR €16,700:- (includes a XR battery) Awake RÄVIK S €15,600:- (includes a Standard battery) Awake RÄVIK S XR €19,100:- (includes a XR battery) Awake Board Bag\* €470:- Prices are shipping costs including 21% VAT. Specifications Top Speed: 56kph / 30 knots

Riding time: 20-45 minutes depending on rider style/use with standard battery

Charging time: 80 minutes

Exchangeable battery: Yes

Rider modes: Yes, four different power settings

Weight: 35kg

Included Everything you need: - 1 x Battery pack\*