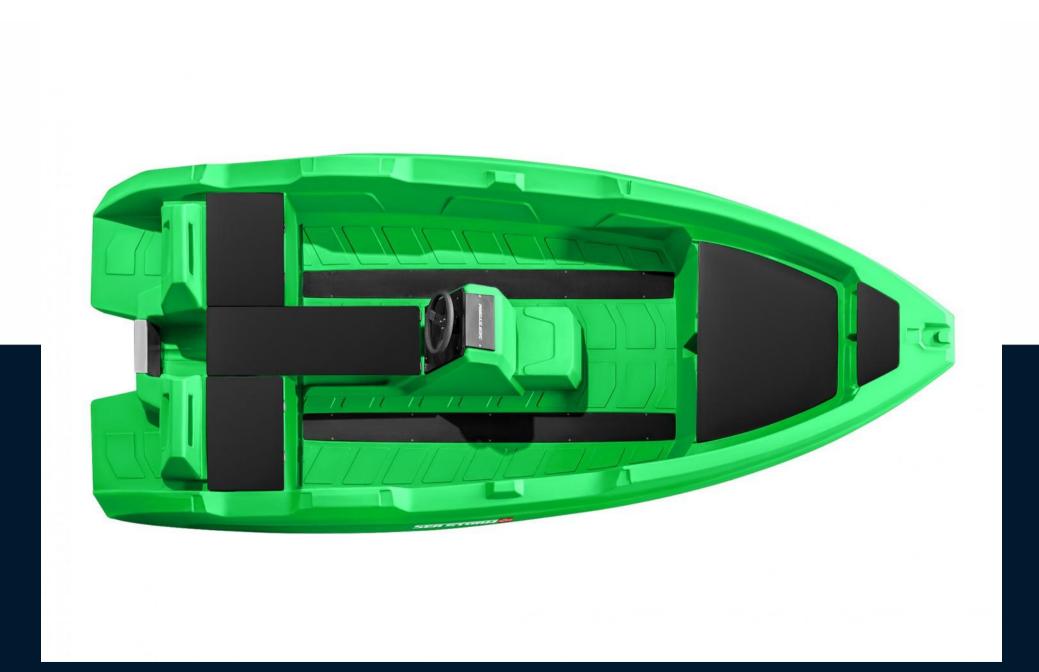

## Seastorm Seastorm 14

89 Avenue Du Lac 33990 Hourtin

## Specifications

| YEAR                | LENGTH       | WIDTH | GUESTS CRUISING |
|---------------------|--------------|-------|-----------------|
| 2024                | 4.27         | 1.86  | 5               |
| ENGINE MANUFACTURER | HORSE POWER  |       |                 |
| Yamaha              | 1 X 9.9hp CV |       |                 |

| MODEL<br>Seastorm 14                         | GUESTS CRUISING     | current location<br>Hourtin, france |                               |
|----------------------------------------------|---------------------|-------------------------------------|-------------------------------|
| nance                                        |                     |                                     |                               |
|                                              |                     |                                     |                               |
|                                              |                     |                                     |                               |
| NUMBER OF ENGINES HORSE POWER (CV) 1 x 9.9hp | engine year<br>2024 | propellers<br>Hors-bord             |                               |
|                                              |                     |                                     |                               |
|                                              | Seastorm 14         | Seastorm 14 5                       | Seastorm 14 5 Hourtin, france |

## Seastorm Seastorm 14