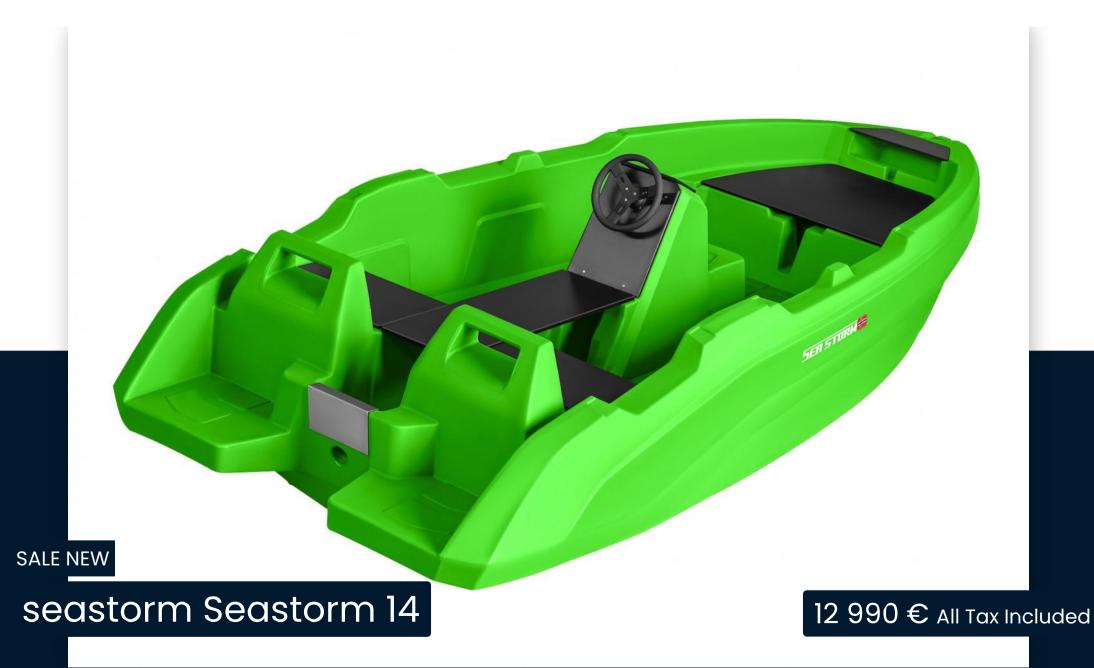

## Seastorm Seastorm 14

89 Avenue Du Lac 33990 Hourtin

## Specifications

| YEAR                | LENGTH       | WIDTH | GUESTS CRUISING |
|---------------------|--------------|-------|-----------------|
| 2024                | 4.27         | 1.86  | 5               |
| ENGINE MANUFACTURER | HORSE POWER  |       |                 |
| Yamaha              | 1 X 9.9hp CV |       |                 |

| MODEL<br>Seastorm 14                         | GUESTS CRUISING     | current location<br>Hourtin, france |                               |
|----------------------------------------------|---------------------|-------------------------------------|-------------------------------|
| nance                                        |                     |                                     |                               |
|                                              |                     |                                     |                               |
|                                              |                     |                                     |                               |
| NUMBER OF ENGINES HORSE POWER (CV) 1 x 9.9hp | engine year<br>2024 | propellers<br>Hors-bord             |                               |
|                                              |                     |                                     |                               |
|                                              | Seastorm 14         | Seastorm 14 5                       | Seastorm 14 5 Hourtin, france |

## Seastorm Seastorm 14