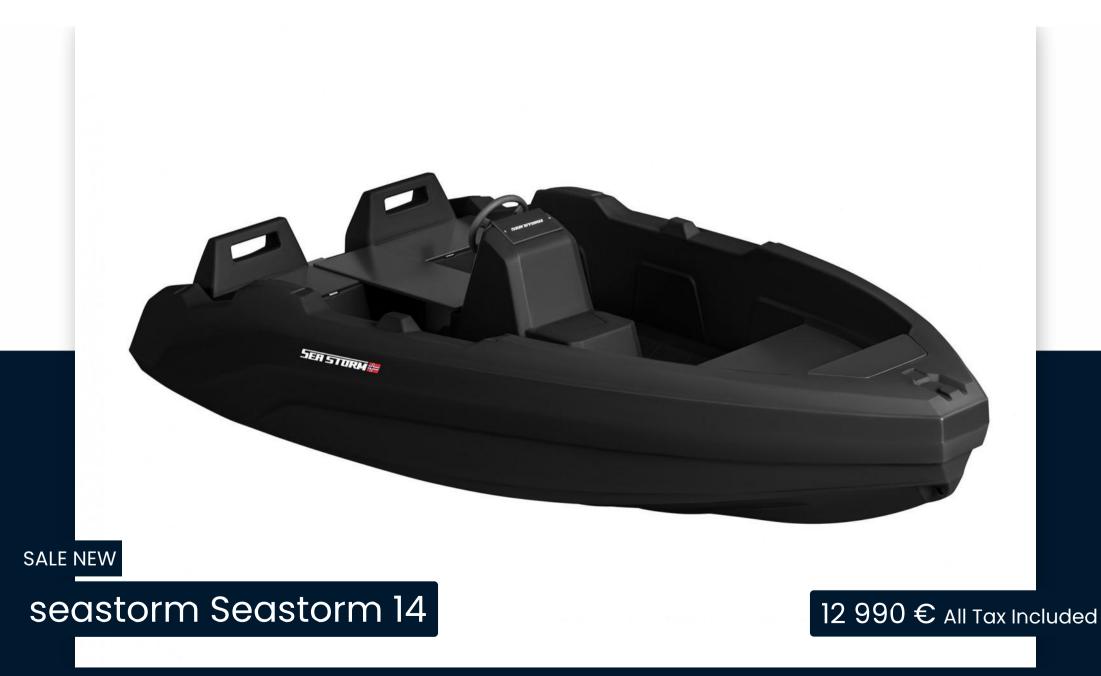

| MODEL<br>Seastorm 14                         | GUESTS CRUISING     | current location<br>Hourtin, france |                               |
|----------------------------------------------|---------------------|-------------------------------------|-------------------------------|
| nance                                        |                     |                                     |                               |
|                                              |                     |                                     |                               |
|                                              |                     |                                     |                               |
| NUMBER OF ENGINES HORSE POWER (CV) 1 x 9.9hp | engine year<br>2024 | propellers<br>Hors-bord             |                               |
|                                              |                     |                                     |                               |
|                                              | Seastorm 14         | Seastorm 14 5                       | Seastorm 14 5 Hourtin, france |