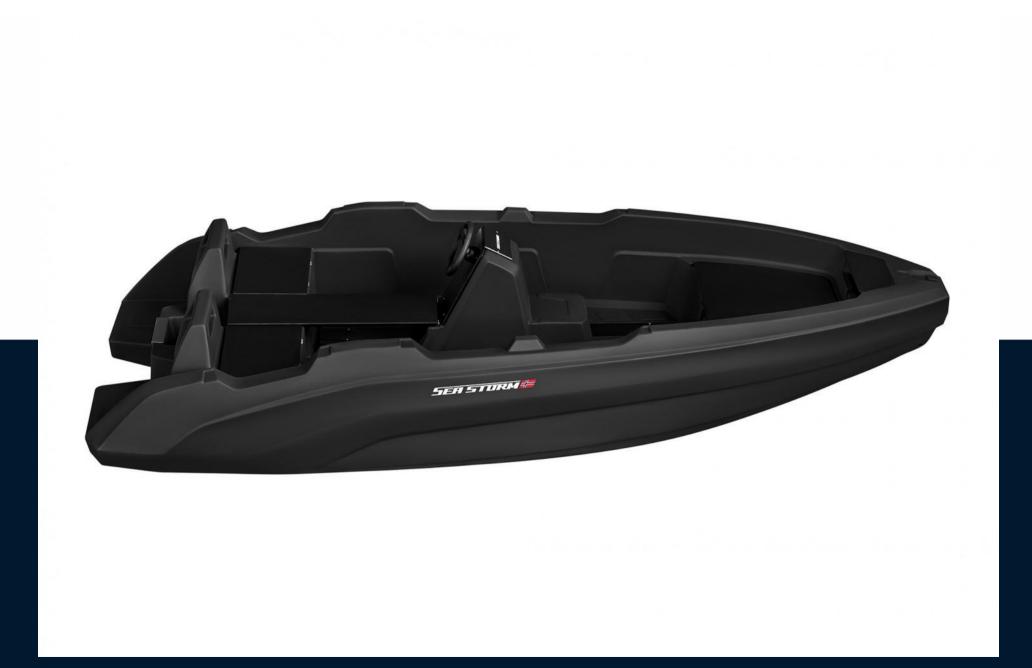

| MODEL<br>Seastorm 14                         | GUESTS CRUISING     | current location<br>Hourtin, france |                               |
|----------------------------------------------|---------------------|-------------------------------------|-------------------------------|
| nance                                        |                     |                                     |                               |
|                                              |                     |                                     |                               |
|                                              |                     |                                     |                               |
| NUMBER OF ENGINES HORSE POWER (CV) 1 x 9.9hp | engine year<br>2024 | propellers<br>Hors-bord             |                               |
|                                              |                     |                                     |                               |
|                                              | Seastorm 14         | Seastorm 14 5                       | Seastorm 14 5 Hourtin, france |