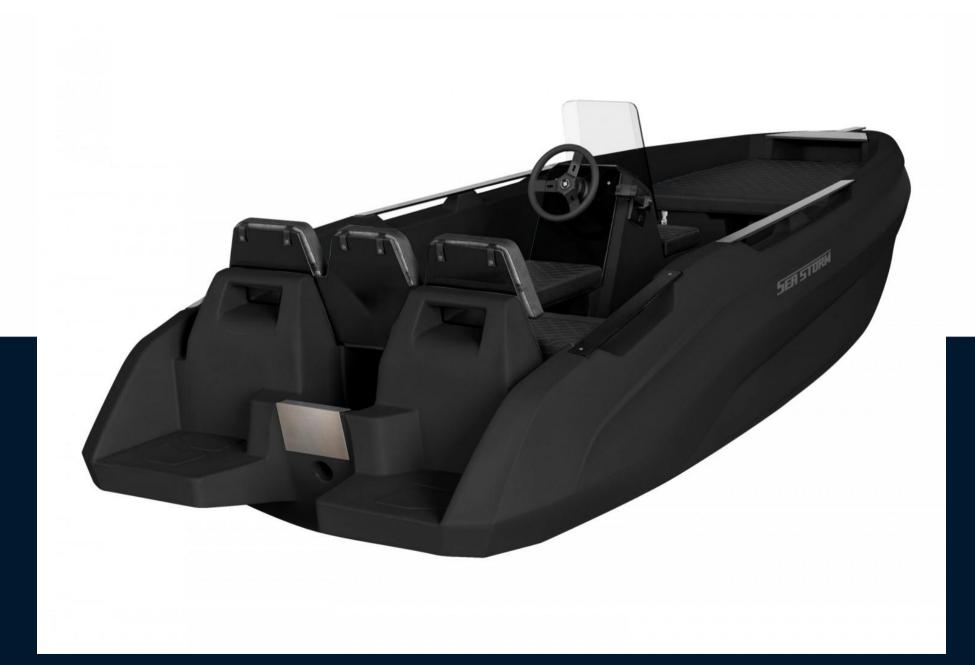

| MODEL<br>Seastorm 14                         | GUESTS CRUISING     | current location<br>Hourtin, france |                               |
|----------------------------------------------|---------------------|-------------------------------------|-------------------------------|
| nance                                        |                     |                                     |                               |
|                                              |                     |                                     |                               |
|                                              |                     |                                     |                               |
| NUMBER OF ENGINES HORSE POWER (CV) 1 x 9.9hp | engine year<br>2024 | propellers<br>Hors-bord             |                               |
|                                              |                     |                                     |                               |
|                                              | Seastorm 14         | Seastorm 14 5                       | Seastorm 14 5 Hourtin, france |