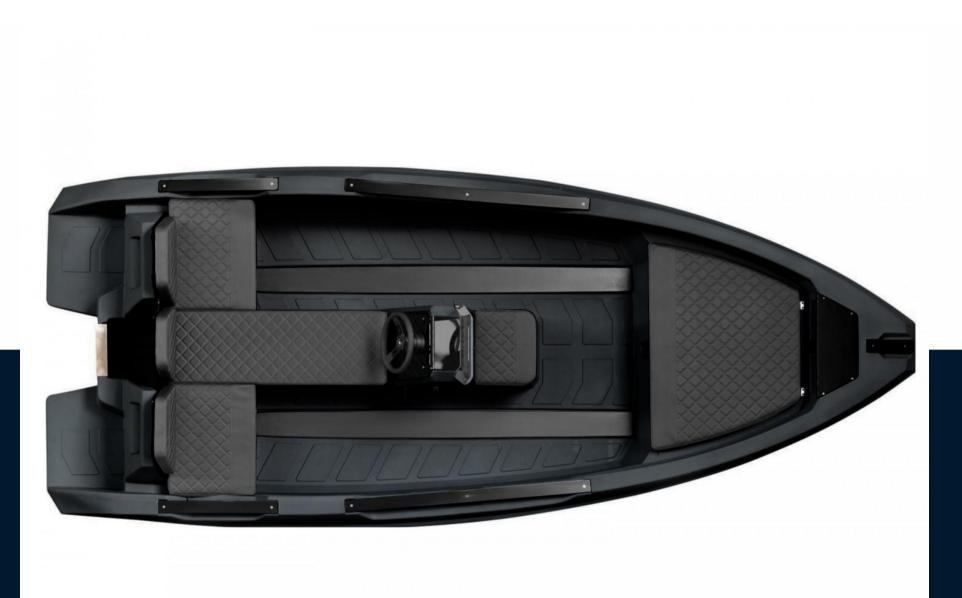

| MODEL<br>Seastorm 14                         | GUESTS CRUISING     | current location<br>Hourtin, france |                               |
|----------------------------------------------|---------------------|-------------------------------------|-------------------------------|
| nance                                        |                     |                                     |                               |
|                                              |                     |                                     |                               |
|                                              |                     |                                     |                               |
| NUMBER OF ENGINES HORSE POWER (CV) 1 x 9.9hp | engine year<br>2024 | propellers<br>Hors-bord             |                               |
|                                              |                     |                                     |                               |
|                                              | Seastorm 14         | Seastorm 14 5                       | Seastorm 14 5 Hourtin, france |