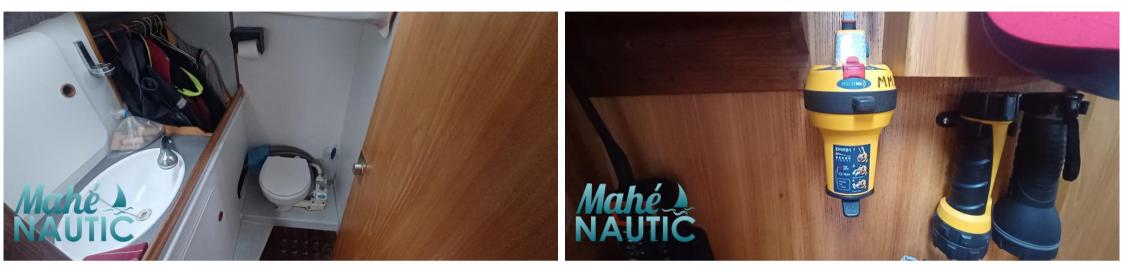

--------------------------|-------------------------|--|
| TYPE<br>Sailboat      | brand<br><b>kirie</b>                         | MODEL<br>Feeling 1090     | guests cruising<br>1988 |  |
| Building / facilities |                                               |                           |                         |  |
| AMOUNT OF CABINS      |                                               |                           |                         |  |
| Engine room           |                                               |                           |                         |  |
| engine<br>VOLVO       | NUMBER OF ENGINES HORSE POWER (CV) $0 \ge 28$ | <sup>FUEL</sup><br>Diesel |                         |  |



## Kirie Feeling 1090









Kirie Feeling 1090















Kirie Feeling 1090