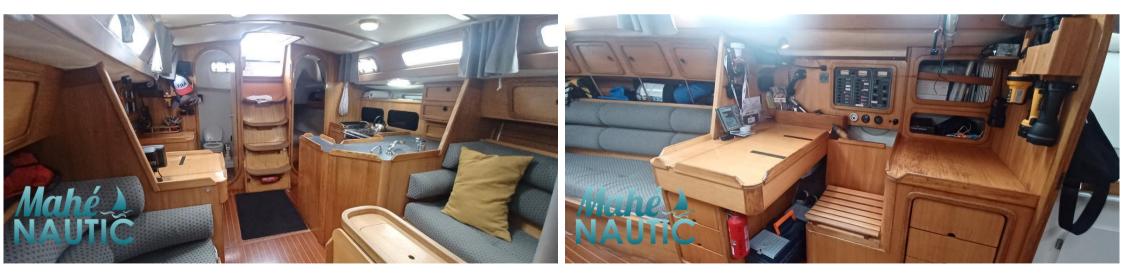

| General               |                                               |                           |                         |  |
|-----------------------|-----------------------------------------------|---------------------------|-------------------------|--|
| TYPE<br>Sailboat      | brand<br><b>kirie</b>                         | MODEL<br>Feeling 1090     | guests cruising<br>1988 |  |
| Building / facilities |                                               |                           |                         |  |
| AMOUNT OF CABINS      |                                               |                           |                         |  |
| Engine room           |                                               |                           |                         |  |
| engine<br>VOLVO       | NUMBER OF ENGINES HORSE POWER (CV) $0 \ge 28$ | <sup>FUEL</sup><br>Diesel |                         |  |

## Kirie Feeling 1090

Kirie Feeling 1090

Kirie Feeling 1090