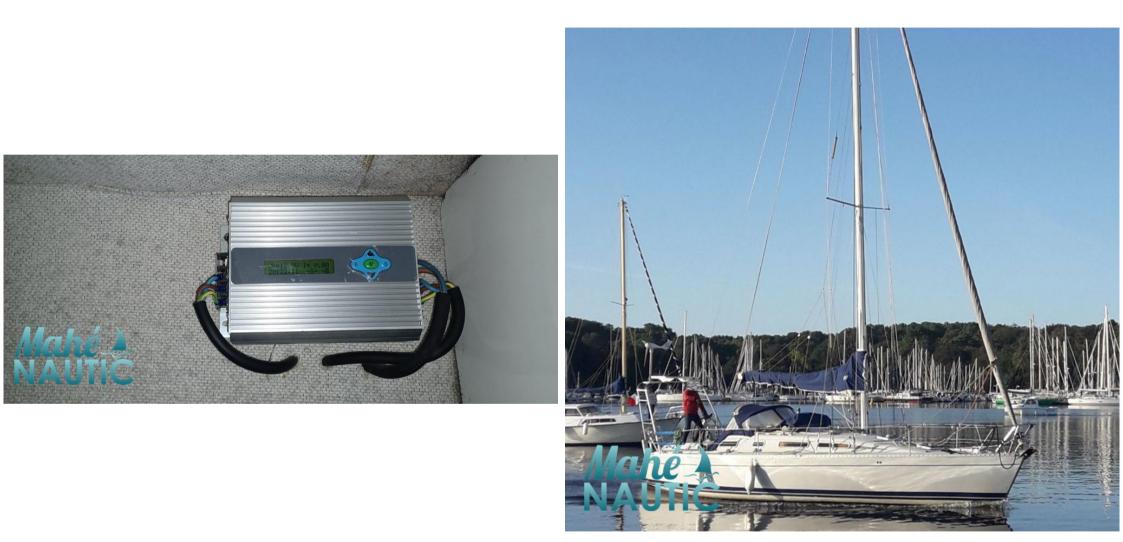

--------------------|-------------------------|--|
| TYPE<br>Sailboat      | brand<br><b>kirie</b>                         | MODEL<br>Feeling 1090     | guests cruising<br>1988 |  |
| Building / facilities |                                               |                           |                         |  |
| AMOUNT OF CABINS      |                                               |                           |                         |  |
| Engine room           |                                               |                           |                         |  |
| engine<br>VOLVO       | NUMBER OF ENGINES HORSE POWER (CV) $0 \ge 28$ | <sup>FUEL</sup><br>Diesel |                         |  |



## Kirie Feeling 1090









Kirie Feeling 1090















Kirie Feeling 1090