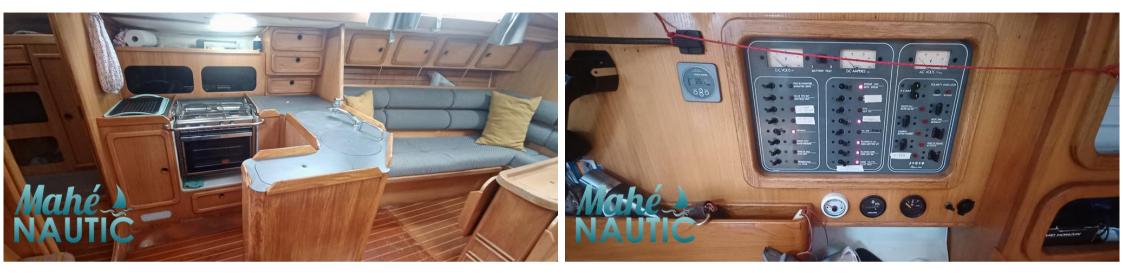

--------------------------------|---------------------------|-------------------------|--|
| TYPE<br>Sailboat      | brand<br><b>kirie</b>                         | MODEL<br>Feeling 1090     | guests cruising<br>1988 |  |
| Building / facilities |                                               |                           |                         |  |
| AMOUNT OF CABINS      |                                               |                           |                         |  |
| Engine room           |                                               |                           |                         |  |
| engine<br>VOLVO       | NUMBER OF ENGINES HORSE POWER (CV) $0 \ge 28$ | <sup>FUEL</sup><br>Diesel |                         |  |



## Kirie Feeling 1090









Kirie Feeling 1090















Kirie Feeling 1090