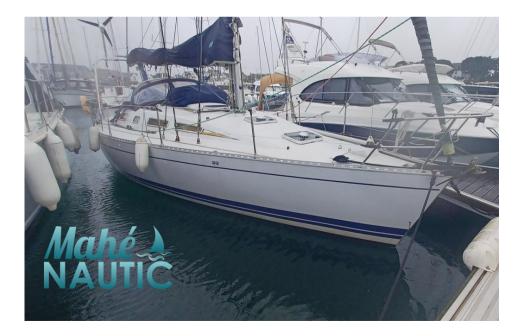

------------------------------|---------------------------|-------------------------|--|
| TYPE<br>Sailboat      | brand<br><b>kirie</b>                         | MODEL<br>Feeling 1090     | guests cruising<br>1988 |  |
| Building / facilities |                                               |                           |                         |  |
| AMOUNT OF CABINS      |                                               |                           |                         |  |
| Engine room           |                                               |                           |                         |  |
| engine<br>VOLVO       | NUMBER OF ENGINES HORSE POWER (CV) $0 \ge 28$ | <sup>FUEL</sup><br>Diesel |                         |  |



## Kirie Feeling 1090









Kirie Feeling 1090















Kirie Feeling 1090