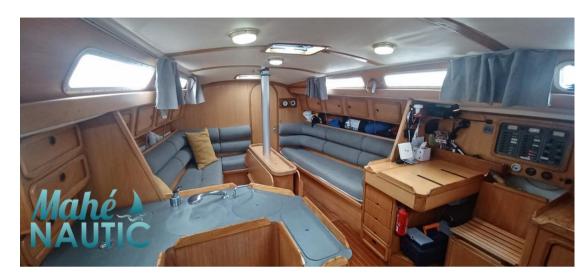

| General               |                                               |                           |                         |  |
|-----------------------|-----------------------------------------------|---------------------------|-------------------------|--|
| TYPE<br>Sailboat      | brand<br><b>kirie</b>                         | MODEL<br>Feeling 1090     | guests cruising<br>1988 |  |
| Building / facilities |                                               |                           |                         |  |
| AMOUNT OF CABINS      |                                               |                           |                         |  |
| Engine room           |                                               |                           |                         |  |
| engine<br>VOLVO       | NUMBER OF ENGINES HORSE POWER (CV) $0 \ge 28$ | <sup>FUEL</sup><br>Diesel |                         |  |

## Kirie Feeling 1090

Kirie Feeling 1090

Kirie Feeling 1090