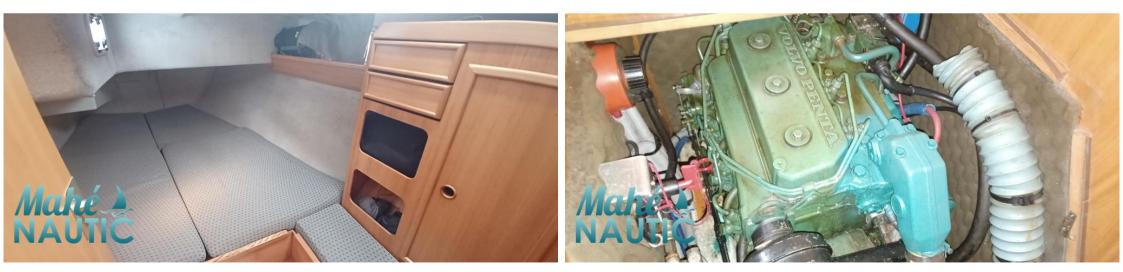

## Specifications

| YEAR            | LENGTH | WIDTH               | DRAFT       |
|-----------------|--------|---------------------|-------------|
| 19              | 10.81  | 3.60                | 1.80        |
| GUESTS CRUISING | CABINS | ENGINE MANUFACTURER | HORSE POWER |
| 1988            | 2      | VOLVO               | 0 X 28 CV   |

| General               |                                               |                           |                         |  |
|-----------------------|-----------------------------------------------|---------------------------|-------------------------|--|
| TYPE<br>Sailboat      | brand<br><b>kirie</b>                         | MODEL<br>Feeling 1090     | guests cruising<br>1988 |  |
| Building / facilities |                                               |                           |                         |  |
| AMOUNT OF CABINS      |                                               |                           |                         |  |
| Engine room           |                                               |                           |                         |  |
| engine<br>VOLVO       | NUMBER OF ENGINES HORSE POWER (CV) $0 \ge 28$ | <sup>FUEL</sup><br>Diesel |                         |  |

## Kirie Feeling 1090

Kirie Feeling 1090

Kirie Feeling 1090