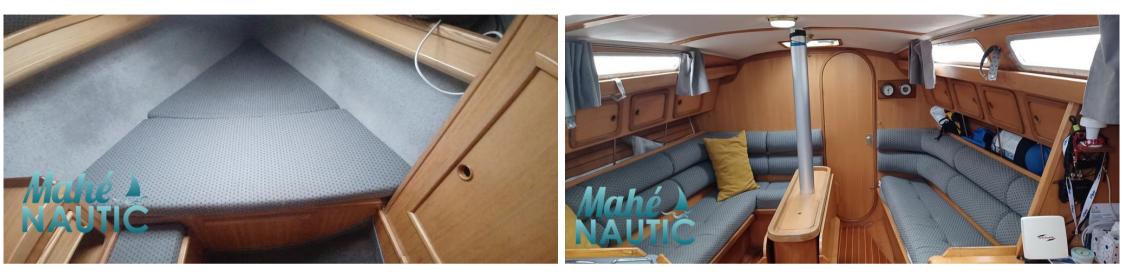

------------------------|---------------------------|-------------------------|--|
| TYPE<br>Sailboat      | brand<br><b>kirie</b>                         | MODEL<br>Feeling 1090     | guests cruising<br>1988 |  |
| Building / facilities |                                               |                           |                         |  |
| AMOUNT OF CABINS      |                                               |                           |                         |  |
| Engine room           |                                               |                           |                         |  |
| engine<br>VOLVO       | NUMBER OF ENGINES HORSE POWER (CV) $0 \ge 28$ | <sup>FUEL</sup><br>Diesel |                         |  |



## Kirie Feeling 1090









Kirie Feeling 1090















Kirie Feeling 1090