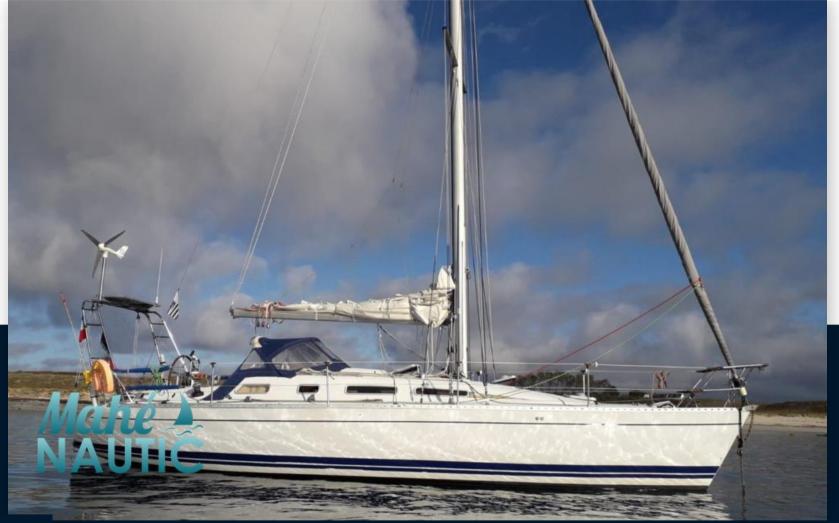

## kirie Feeling 1090

55 000 € All Tax Included

## Specifications

| YEAR            | LENGTH | WIDTH               | DRAFT       |
|-----------------|--------|---------------------|-------------|
| 19              | 10.81  | 3.60                | 1.80        |
| GUESTS CRUISING | CABINS | ENGINE MANUFACTURER | HORSE POWER |
| 1988            | 2      | VOLVO               | 0 X 28 CV   |

## Kirie Feeling 1090

Kirie Feeling 1090

Kirie Feeling 1090