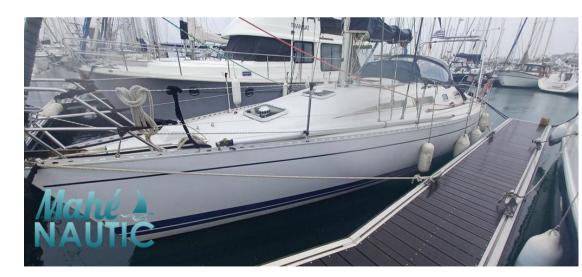

----------------------------|---------------------------|-------------------------|--|
| TYPE<br>Sailboat      | brand<br><b>kirie</b>                         | MODEL<br>Feeling 1090     | guests cruising<br>1988 |  |
| Building / facilities |                                               |                           |                         |  |
| AMOUNT OF CABINS      |                                               |                           |                         |  |
| Engine room           |                                               |                           |                         |  |
| engine<br>VOLVO       | NUMBER OF ENGINES HORSE POWER (CV) $0 \ge 28$ | <sup>FUEL</sup><br>Diesel |                         |  |



## Kirie Feeling 1090









Kirie Feeling 1090















Kirie Feeling 1090