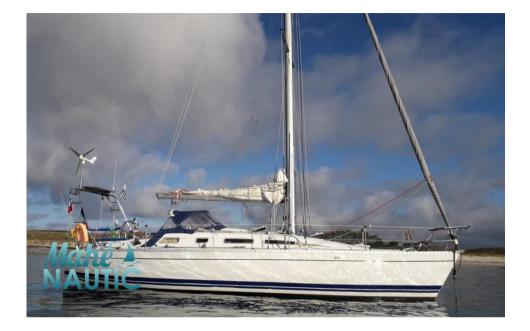

## kirie Feeling 1090

55 000 € All Tax Included

## Specifications

| YEAR            | LENGTH | WIDTH               | DRAFT       |
|-----------------|--------|---------------------|-------------|
| 19              | 10.81  | 3.60                | 1.80        |
| GUESTS CRUISING | CABINS | ENGINE MANUFACTURER | HORSE POWER |
| 1988            | 2      | VOLVO               | 0 X 28 CV   |

## Kirie Feeling 1090

Kirie Feeling 1090

Kirie Feeling 1090