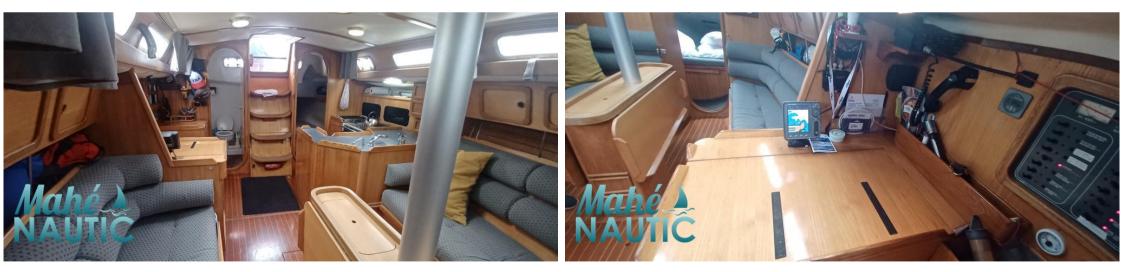

----------------------|---------------------------|-------------------------|--|
| TYPE<br>Sailboat      | brand<br><b>kirie</b>                         | MODEL<br>Feeling 1090     | guests cruising<br>1988 |  |
| Building / facilities |                                               |                           |                         |  |
| AMOUNT OF CABINS      |                                               |                           |                         |  |
| Engine room           |                                               |                           |                         |  |
| engine<br>VOLVO       | NUMBER OF ENGINES HORSE POWER (CV) $0 \ge 28$ | <sup>FUEL</sup><br>Diesel |                         |  |



## Kirie Feeling 1090









Kirie Feeling 1090















Kirie Feeling 1090