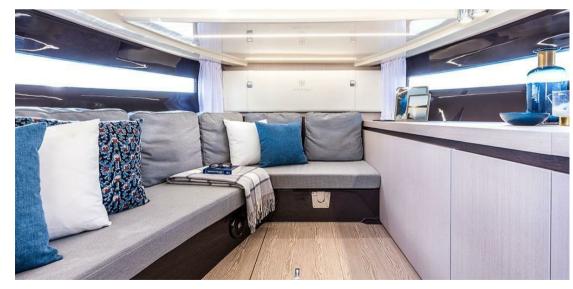

Upholstery:

Stern Cushions, Bow Cushions.

Domestic Facilities onboard:

Warm Water System, Waste Water Plant, Interior wooden floor, 12V Outlets, 220V Outlets, Electric Toilet.

**Entertainment:** 

Speakers, Hi-Fi.

Kitchen and appliances:

Deck Refrigerator.