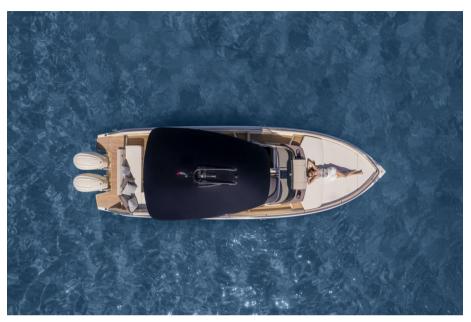

# Specifications

YEAR

2025

**WIDTH** 

3.03

**CABINS** 

1

**ENGINE MANUFACTURER** 

Yamaha

LENGTH

9.95

**GUESTS CRUISING** 

12

**BATHROOMS** 

1

**HORSE POWER** 

2 X 300 CV

General

TYPE BRAND MODEL GUESTS CRUISING

Motorboat invictus Gt320s 12

CURRENT LOCATION

Emilia romagna