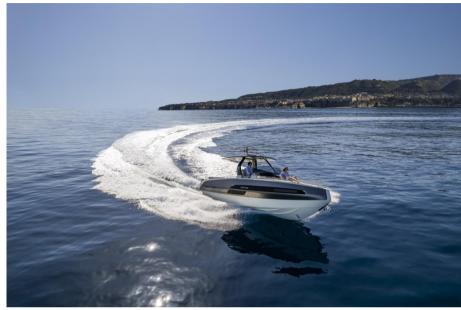

# Specifications

YEAR

2025

**WIDTH** 

3.03

**CABINS** 

1

**ENGINE MANUFACTURER** 

Yamaha

LENGTH

9.95

**GUESTS CRUISING** 

12

**BATHROOMS** 

1

**HORSE POWER** 

2 X 300 CV

General

TYPE BRAND MODEL GUESTS CRUISING

Motorboat invictus Gt320s 12

CURRENT LOCATION

Emilia romagna