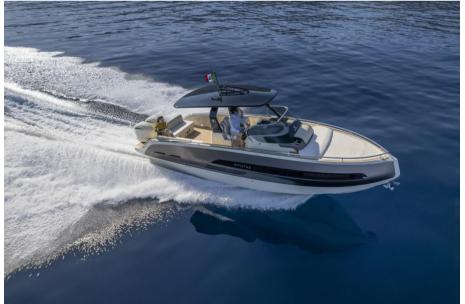

# Specifications

YEAR

2025

**WIDTH** 

3.03

**CABINS** 

1

**ENGINE MANUFACTURER** 

Yamaha

LENGTH

9.95

**GUESTS CRUISING** 

12

**BATHROOMS** 

1

**HORSE POWER** 

2 X 300 CV

General

TYPE BRAND MODEL GUESTS CRUISING

Motorboat invictus Gt320s 12

CURRENT LOCATION

Emilia romagna