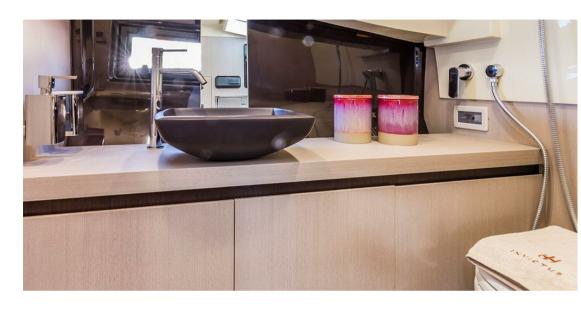

Domestic Facilities onboard:

Warm Water System, Waste Water Plant, Interior wooden floor, 12V Outlets, 220V Outlets, Electric Toilet.

**Entertainment:** 

Speakers, Hi-Fi.

Kitchen and appliances:

Deck Refrigerator.