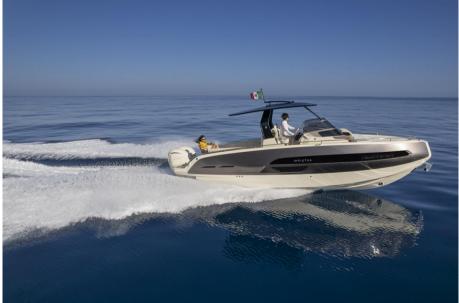

# Specifications

YEAR

2025

**WIDTH** 

3.03

**CABINS** 

1

**ENGINE MANUFACTURER** 

Yamaha

LENGTH

9.95

**GUESTS CRUISING** 

12

**BATHROOMS** 

1

**HORSE POWER** 

2 X 300 CV

General

TYPE BRAND MODEL GUESTS CRUISING

Motorboat invictus Gt320s 12

CURRENT LOCATION

Emilia romagna