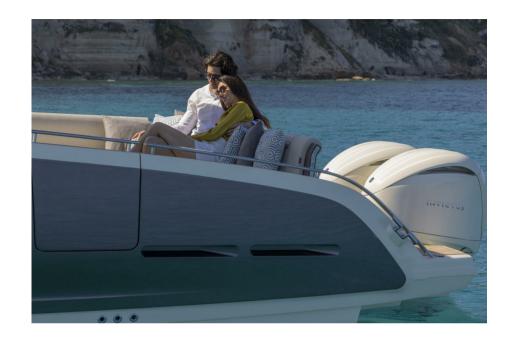

ions

YEAR

2025

**WIDTH** 

3.03

**CABINS** 

1

**ENGINE MANUFACTURER** 

Yamaha

LENGTH

9.95

**GUESTS CRUISING** 

12

**BATHROOMS** 

1

**HORSE POWER** 

2 X 300 CV



General

TYPE BRAND MODEL GUESTS CRUISING

Motorboat invictus Gt320s 12

CURRENT LOCATION

Emilia romagna

#### **Building / facilities**

AMOUNT OF CABINS BERTHS BATHROOM(S)

1 4 1

#### **Engine room**

ENGINE NUMBER OF ENGINES HORSE POWER (CV) BOW THRUSTER

Yamaha 2 x 300

#### Electricity / air conditioning

BATTERY CHARGER

#### **Navigation equipment**

VHF SONAR ANCHOR



| Galley / Laundry / | <b>Entertainment</b> |
|--------------------|----------------------|
|--------------------|----------------------|

FRIDGE

#### **Deck equipment**

DECK SHOWER

### Safety equipment / miscellaneous

BILGE PUMP