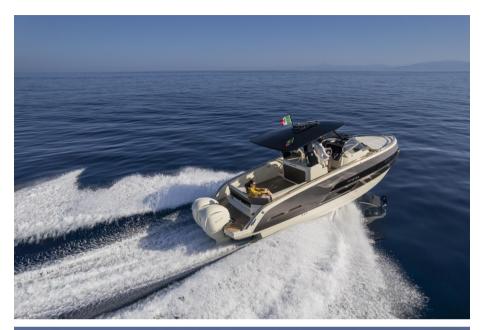

# Specifications

YEAR

2025

**WIDTH** 

3.03

**CABINS** 

1

**ENGINE MANUFACTURER** 

Yamaha

LENGTH

9.95

**GUESTS CRUISING** 

12

**BATHROOMS** 

1

**HORSE POWER** 

2 X 300 CV

General

TYPE BRAND MODEL GUESTS CRUISING

Motorboat invictus Gt320s 12

CURRENT LOCATION

Emilia romagna