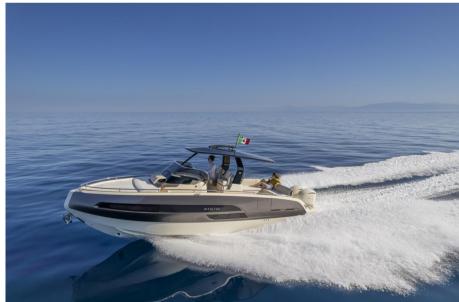

# Specifications

YEAR

2025

**WIDTH** 

3.03

**CABINS** 

1

**ENGINE MANUFACTURER** 

Yamaha

LENGTH

9.95

**GUESTS CRUISING** 

12

**BATHROOMS** 

1

**HORSE POWER** 

2 X 300 CV

General

TYPE BRAND MODEL GUESTS CRUISING

Motorboat invictus Gt320s 12

CURRENT LOCATION

Emilia romagna