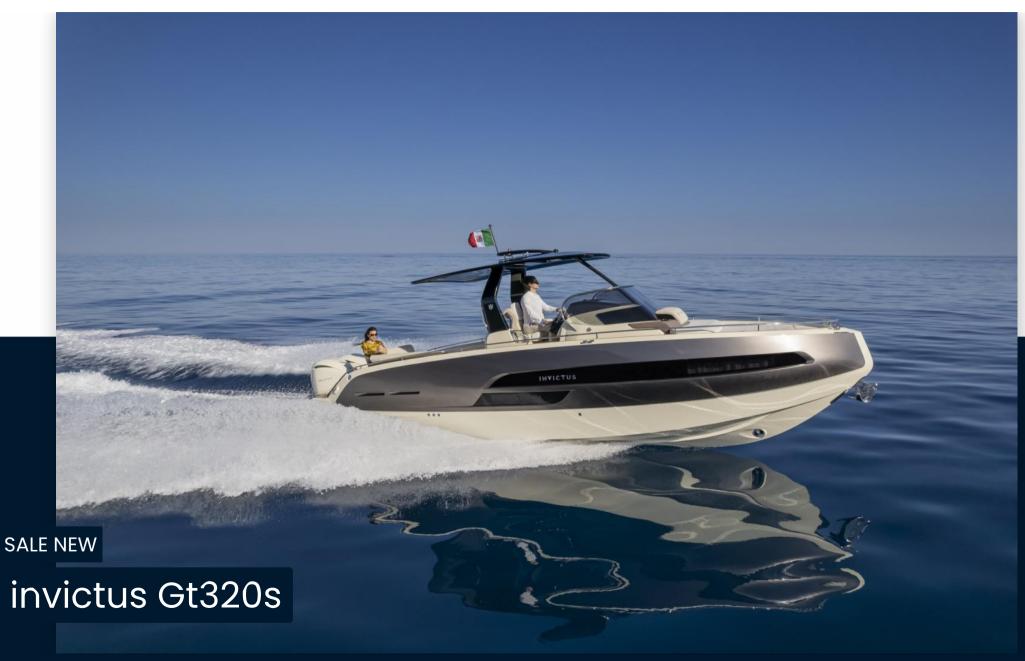

2 X 300 CV

General

TYPE BRAND MODEL GUESTS CRUISING

Motorboat invictus Gt320s 12

CURRENT LOCATION

Emilia romagna

# Specifications

YEAR

2025

**WIDTH** 

3.03

**CABINS** 

1

**ENGINE MANUFACTURER** 

Yamaha

LENGTH

9.95

**GUESTS CRUISING** 

12

**BATHROOMS** 

1

**HORSE POWER** 