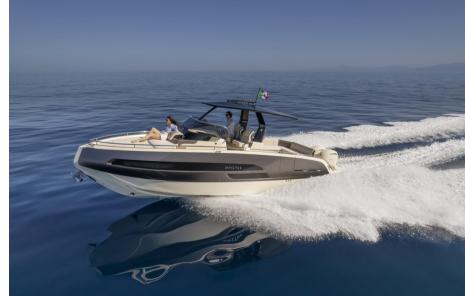

# Specifications

YEAR

2025

**WIDTH** 

3.03

**CABINS** 

1

**ENGINE MANUFACTURER** 

Yamaha

LENGTH

9.95

**GUESTS CRUISING** 

12

**BATHROOMS** 

1

**HORSE POWER** 

2 X 300 CV

General

TYPE BRAND MODEL GUESTS CRUISING

Motorboat invictus Gt320s 12

CURRENT LOCATION

Emilia romagna