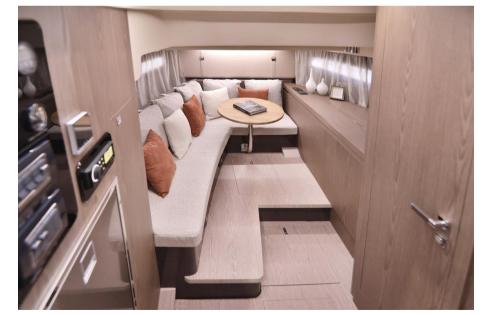

Domestic Facilities onboard:

Warm Water System, Waste Water Plant, Interior wooden floor, 12V Outlets, 220V Outlets, Electric Toilet.

**Entertainment:** 

Speakers, Hi-Fi.

Kitchen and appliances:

Deck Refrigerator.

Upholstery:

Stern Cushions, Bow Cushions.

#### **Building / facilities**

AMOUNT OF CABINS BERTHS BATHROOM(S)

1 4 1