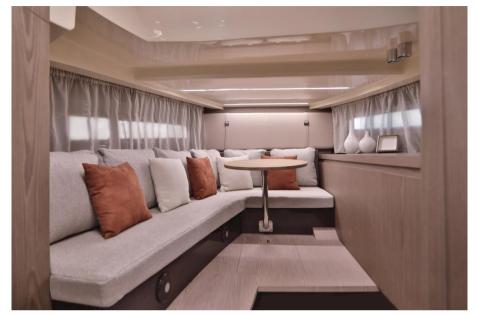

Upholstery:

Stern Cushions, Bow Cushions.

Domestic Facilities onboard:

Warm Water System, Waste Water Plant, Interior wooden floor, 12V Outlets, 220V Outlets, Electric Toilet.

**Entertainment:** 

Speakers, Hi-Fi.

Kitchen and appliances:

Deck Refrigerator.