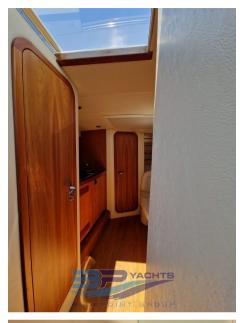

# Description

Staging and technical:

Engine Alarm, Water pressure pump, Deck Shower, Platform, Automatic Bilge Pump, Voltage Rectifier, Rollbar, Electric Windlass, swimming ladder.

Domestic Facilities onboard:

Warm Water System.

**Entertainment:** 

Hi-Fi.

Upholstery:

Sunshade.