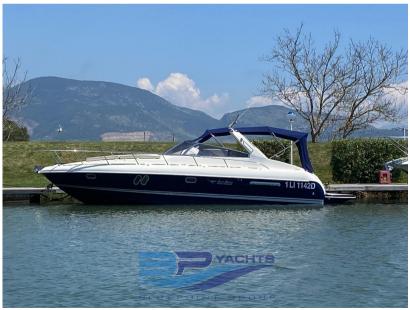

SALE PRE OWNED

airon marine Airon 345

85 000 € All Tax Included

#### General

TYPE BRAND MODEL **GUESTS CRUISING** 

airon marine Airon 345 10 Motorboat