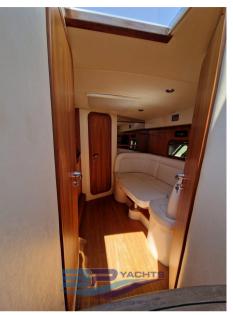

# Description

Staging and technical:

Engine Alarm, Water pressure pump, Deck Shower, Platform, Automatic Bilge Pump, Voltage Rectifier, Rollbar, Electric Windlass, swimming ladder.

Domestic Facilities onboard:

Warm Water System.

**Entertainment:** 

Hi-Fi.

Upholstery:

Sunshade.