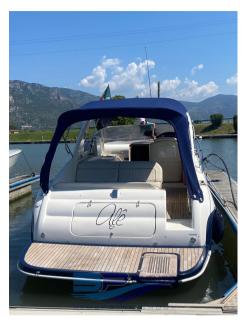

SALE PRE OWNED

airon marine Airon 345

85 000 € All Tax Included

#### General

TYPE BRAND MODEL **GUESTS CRUISING** 

airon marine Airon 345 10 Motorboat