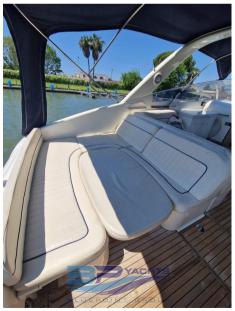

# Description

Staging and technical:

Engine Alarm, Water pressure pump, Deck Shower, Platform, Automatic Bilge Pump, Voltage Rectifier, Rollbar, Electric Windlass, swimming ladder.

Domestic Facilities onboard:

Warm Water System.

**Entertainment:** 

Hi-Fi.

Upholstery:

Sunshade.