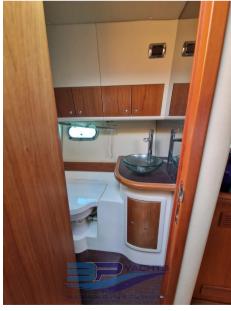

Volvo Penta D4 260 DP

**HORSE POWER** 

2 X 260 CV

WIDTH

3.20

**GUESTS CRUISING** 

10

**BATHROOMS** 

1

**ENGINE HOURS** 

980

### **Building / facilities**

**HULL MATERIAL** SUPER STRUCTURE MATERIAL DECK MATERIAL AMOUNT OF CABINS

Vetroresina Vetroresina Vetroresina

BATHROOM(S) **BERTHS** 

4