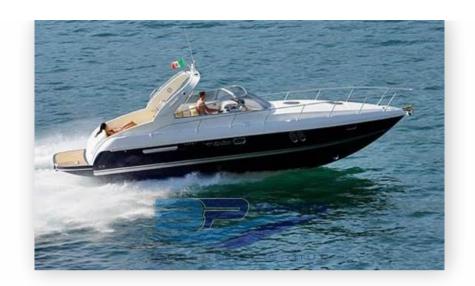

SALE PRE OWNED

airon marine Airon 345

85 000 € All Tax Included

#### General

TYPE BRAND MODEL **GUESTS CRUISING** 

airon marine Airon 345 10 Motorboat