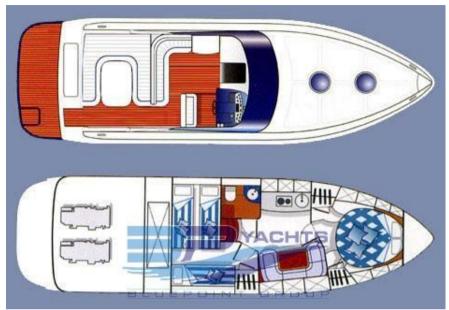

## **Specifications**

LENGTH

10.19

**FUEL TANK CAPACITY** 

600

**CABINS** 

2

**ENGINE MANUFACTURER** 

### **Building / facilities**

**HULL MATERIAL** SUPER STRUCTURE MATERIAL DECK MATERIAL AMOUNT OF CABINS

Vetroresina Vetroresina Vetroresina

BATHROOM(S) **BERTHS** 

4