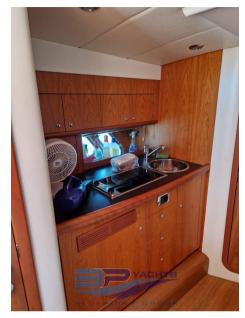

# Description

Staging and technical:

Engine Alarm, Water pressure pump, Deck Shower, Platform, Automatic Bilge Pump, Voltage Rectifier, Rollbar, Electric Windlass, swimming ladder.

Domestic Facilities onboard:

Warm Water System.

**Entertainment:** 

Hi-Fi.

Upholstery:

Sunshade.