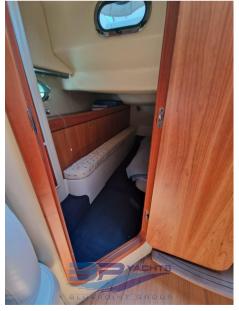

# Description

Staging and technical:

Engine Alarm, Water pressure pump, Deck Shower, Platform, Automatic Bilge Pump, Voltage Rectifier, Rollbar, Electric Windlass, swimming ladder.

Domestic Facilities onboard:

Warm Water System.

**Entertainment:** 

Hi-Fi.

Upholstery:

Sunshade.