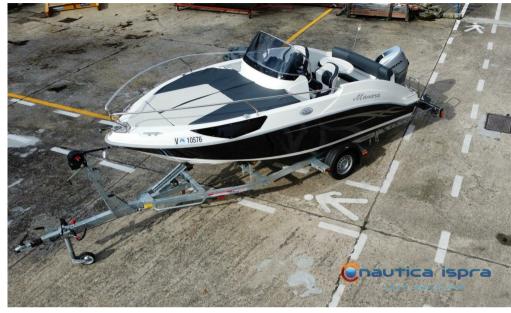

# Description

Quality, sporty with its avant-garde design, attention to the smallest details, fine finishes only characterize the New Manara 555 walkaround.

Large sundeck for 3/4 people, at the stern two-tone sports seats silvertex fabric, modern bow light catcher in the sundeck version. Colored dashboard, sliding cabin door, excellent cabin height, are just some of the details that characterize this new Manara boat.

# **Specifications**

YEAR

2022

**WIDTH** 

2.29

**ENGINE MANUFACTURER** 

Honda BF 40E

LENGTH

5.45

**GUESTS CRUISING** 

6

**HORSE POWER** 

1 X 40 CV

6