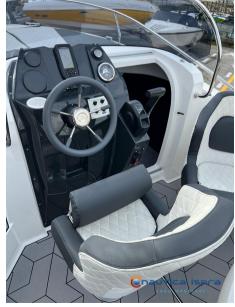

STANDARD EQUIPMENT

Self-draining sump

Navigation lights

Windshield and sliding door

Steering wheel

4 Bollards

Stainless steel handrail

Base and sports driver's seat