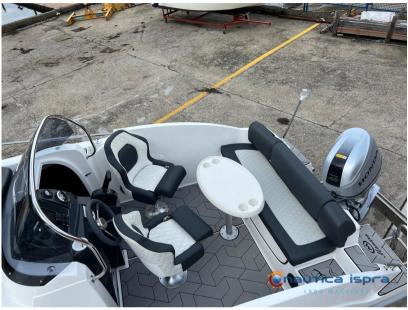

# Description

Quality, sporty with its avant-garde design, attention to the smallest details, fine finishes only characterize the New Manara 555 walkaround.

Large sundeck for 3/4 people, at the stern two-tone sports seats silvertex fabric, modern bow light catcher in the sundeck version. Colored dashboard, sliding cabin door, excellent cabin height, are just some of the details that characterize this new Manara boat.

Cabin interior cushions

N°2 plexiglass light catcher at the bow

Stern bench with full cushions

Swim ladder