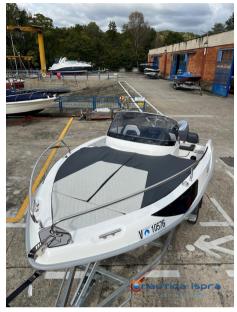

# Description

Quality, sporty with its avant-garde design, attention to the smallest details, fine finishes only characterize the New Manara 555 walkaround.

Large sundeck for 3/4 people, at the stern two-tone sports seats silvertex fabric, modern bow light catcher in the sundeck version. Colored dashboard, sliding cabin door, excellent cabin height, are just some of the details that characterize this new Manara boat.

Cabin interior cushions

N°2 plexiglass light catcher at the bow

Stern bench with full cushions

Swim ladder