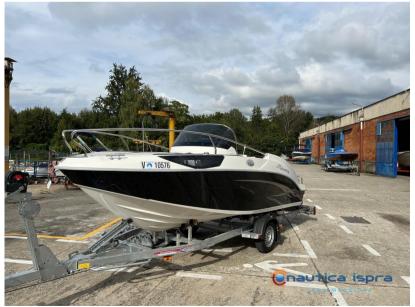

# Description

Quality, sporty with its avant-garde design, attention to the smallest details, fine finishes only characterize the New Manara 555 walkaround.

Large sundeck for 3/4 people, at the stern two-tone sports seats silvertex fabric, modern bow light catcher in the sundeck version. Colored dashboard, sliding cabin door, excellent cabin height, are just some of the details that characterize this new Manara boat.