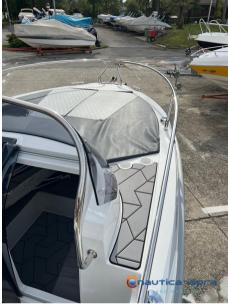

# Description

Quality, sporty with its avant-garde design, attention to the smallest details, fine finishes only characterize the New Manara 555 walkaround.

Large sundeck for 3/4 people, at the stern two-tone sports seats silvertex fabric, modern bow light catcher in the sundeck version. Colored dashboard, sliding cabin door, excellent cabin height, are just some of the details that characterize this new Manara boat.