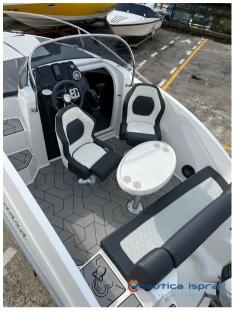

# Description

Quality, sporty with its avant-garde design, attention to the smallest details, fine finishes only characterize the New Manara 555 walkaround.

Large sundeck for 3/4 people, at the stern two-tone sports seats silvertex fabric, modern bow light catcher in the sundeck version. Colored dashboard, sliding cabin door, excellent cabin height, are just some of the details that characterize this new Manara boat.

STANDARD EQUIPMENT

Self-draining sump

Navigation lights

Windshield and sliding door

Steering wheel

4 Bollards

Stainless steel handrail

Base and sports driver's seat

Cabin interior cushions

N°2 plexiglass light catcher at the bow

Stern bench with full cushions

Swim ladder