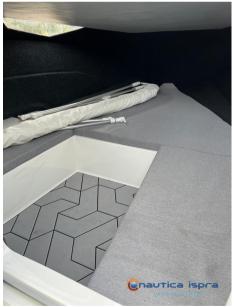

Cabin interior cushions

N°2 plexiglass light catcher at the bow

Stern bench with full cushions

Swim ladder