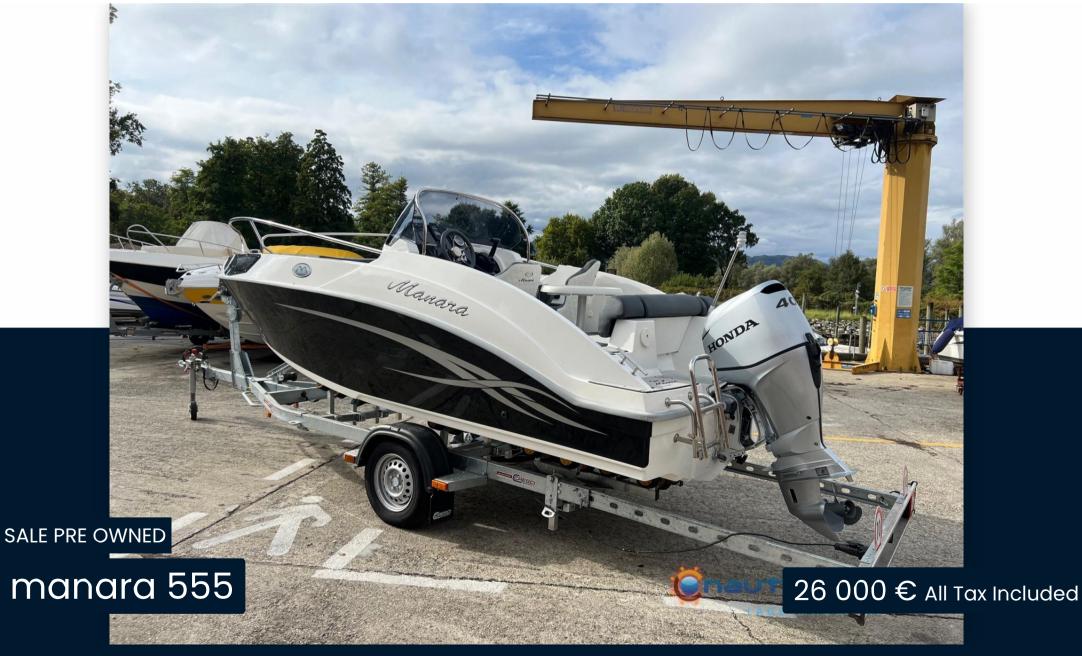

# Description

Quality, sporty with its avant-garde design, attention to the smallest details, fine finishes only characterize the New Manara 555 walkaround.

Large sundeck for 3/4 people, at the stern two-tone sports seats silvertex fabric, modern bow light catcher in the sundeck version. Colored dashboard, sliding cabin door, excellent cabin height, are just some of the details that characterize this new Manara boat.

# **Specifications**

YEAR

2022

**WIDTH** 

2.29

**ENGINE MANUFACTURER** 

Honda BF 40E

LENGTH

5.45

**GUESTS CRUISING** 

6

**HORSE POWER** 

1 X 40 CV

6

### **Engine room**

ENGINE NUMBER OF ENGINES HORSE POWER (CV)

manara

Honda BF 40E 1 x 40