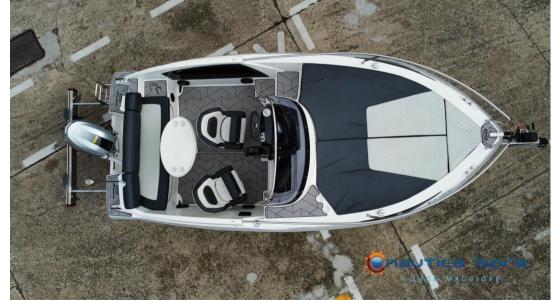

# Description

Quality, sporty with its avant-garde design, attention to the smallest details, fine finishes only characterize the New Manara 555 walkaround.

Large sundeck for 3/4 people, at the stern two-tone sports seats silvertex fabric, modern bow light catcher in the sundeck version. Colored dashboard, sliding cabin door, excellent cabin height, are just some of the details that characterize this new Manara boat.

STANDARD EQUIPMENT

Self-draining sump

Navigation lights

Windshield and sliding door

Steering wheel

4 Bollards

Stainless steel handrail

Base and sports driver's seat

Cabin interior cushions

N°2 plexiglass light catcher at the bow

Stern bench with full cushions

Swim ladder