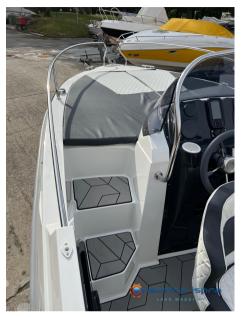

STANDARD EQUIPMENT

Self-draining sump

Navigation lights

Windshield and sliding door

Steering wheel

4 Bollards

Stainless steel handrail

Base and sports driver's seat