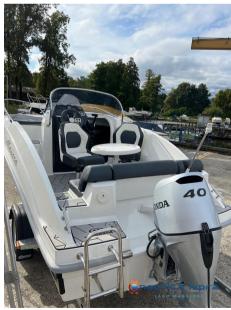

# Description

Quality, sporty with its avant-garde design, attention to the smallest details, fine finishes only characterize the New Manara 555 walkaround.

Large sundeck for 3/4 people, at the stern two-tone sports seats silvertex fabric, modern bow light catcher in the sundeck version. Colored dashboard, sliding cabin door, excellent cabin height, are just some of the details that characterize this new Manara boat.

STANDARD EQUIPMENT

Self-draining sump

Navigation lights

Windshield and sliding door

Steering wheel

4 Bollards

Stainless steel handrail

Base and sports driver's seat

Cabin interior cushions

N°2 plexiglass light catcher at the bow

Stern bench with full cushions

Swim ladder

### **Engine room**

ENGINE NUMBER OF ENGINES HORSE POWER (CV)

manara

Honda BF 40E 1 x 40