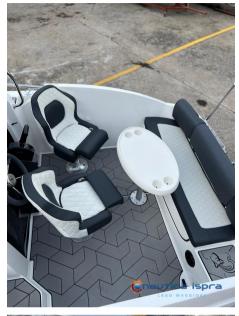

# Description

Quality, sporty with its avant-garde design, attention to the smallest details, fine finishes only characterize the New Manara 555 walkaround.

Large sundeck for 3/4 people, at the stern two-tone sports seats silvertex fabric, modern bow light catcher in the sundeck version. Colored dashboard, sliding cabin door, excellent cabin height, are just some of the details that characterize this new Manara boat.

Cabin interior cushions

N°2 plexiglass light catcher at the bow

Stern bench with full cushions

Swim ladder