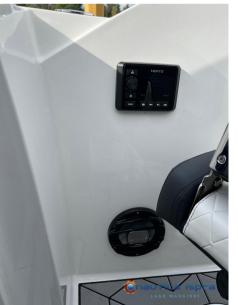

cabin height, are just some of the details that characterize this new Manara boat.

STANDARD EQUIPMENT

Self-draining sump

Navigation lights

Windshield and sliding door

Steering wheel

4 Bollards

Stainless steel handrail

Base and sports driver's seat

Cabin interior cushions

N°2 plexiglass light catcher at the bow

Stern bench with full cushions

Swim ladder

# **Specifications**

YEAR

2022

**WIDTH** 

2.29

**ENGINE MANUFACTURER** 

Honda BF 40E

LENGTH

5.45

**GUESTS CRUISING** 

6

**HORSE POWER** 

1 X 40 CV

6



#### General

TYPE BRAND MODEL GUESTS CRUISING

555

CURRENT LOCATION Lombardia

Motorboat

### **Engine room**

ENGINE NUMBER OF ENGINES HORSE POWER (CV)

manara

Honda BF 40E 1 x 40

## Navigation equipment

SONAR

### **Deck equipment**

BIMINI