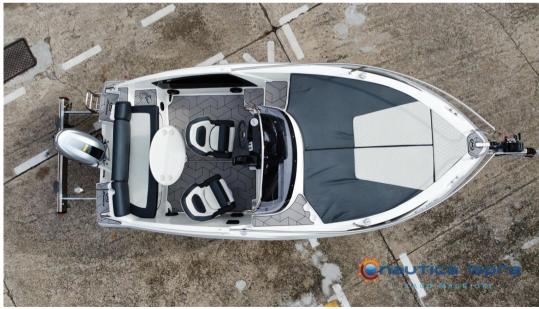

# Description

Quality, sporty with its avant-garde design, attention to the smallest details, fine finishes only characterize the New Manara 555 walkaround.

Large sundeck for 3/4 people, at the stern two-tone sports seats silvertex fabric, modern bow light catcher in the sundeck version. Colored dashboard, sliding cabin door, excellent cabin height, are just some of the details that characterize this new Manara boat.

STANDARD EQUIPMENT

Self-draining sump

Navigation lights

Windshield and sliding door

Steering wheel

4 Bollards

Stainless steel handrail

Base and sports driver's seat

Cabin interior cushions

N°2 plexiglass light catcher at the bow

Stern bench with full cushions

Swim ladder