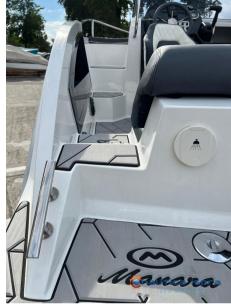

# Description

Quality, sporty with its avant-garde design, attention to the smallest details, fine finishes only characterize the New Manara 555 walkaround.

Large sundeck for 3/4 people, at the stern two-tone sports seats silvertex fabric, modern bow light catcher in the sundeck version. Colored dashboard, sliding cabin door, excellent cabin height, are just some of the details that characterize this new Manara boat.

STANDARD EQUIPMENT

Self-draining sump

Navigation lights

Windshield and sliding door

Steering wheel

4 Bollards

Stainless steel handrail

Base and sports driver's seat

Cabin interior cushions

N°2 plexiglass light catcher at the bow

Stern bench with full cushions

Swim ladder