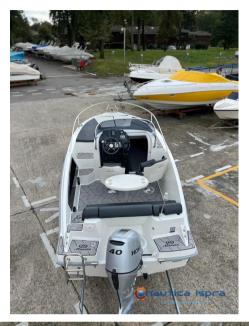

# Description

Quality, sporty with its avant-garde design, attention to the smallest details, fine finishes only characterize the New Manara 555 walkaround.

Large sundeck for 3/4 people, at the stern two-tone sports seats silvertex fabric, modern bow light catcher in the sundeck version. Colored dashboard, sliding cabin door, excellent cabin height, are just some of the details that characterize this new Manara boat.

STANDARD EQUIPMENT

Self-draining sump

Navigation lights

Windshield and sliding door

Steering wheel

4 Bollards

Stainless steel handrail

Base and sports driver's seat

### **Engine room**

ENGINE NUMBER OF ENGINES HORSE POWER (CV)

manara

Honda BF 40E 1 x 40