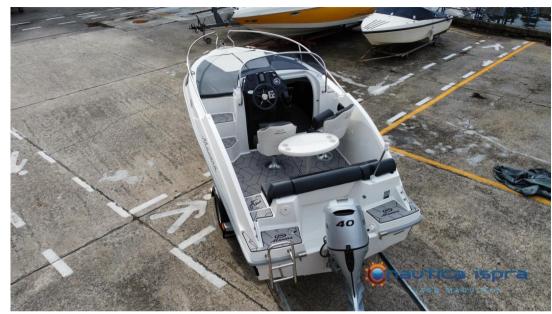

# Description

Quality, sporty with its avant-garde design, attention to the smallest details, fine finishes only characterize the New Manara 555 walkaround.

Large sundeck for 3/4 people, at the stern two-tone sports seats silvertex fabric, modern bow light catcher in the sundeck version. Colored dashboard, sliding cabin door, excellent cabin height, are just some of the details that characterize this new Manara boat.

STANDARD EQUIPMENT

Self-draining sump

Navigation lights

Windshield and sliding door

Steering wheel

4 Bollards

Stainless steel handrail

Base and sports driver's seat

### **Engine room**

ENGINE NUMBER OF ENGINES HORSE POWER (CV)

manara

Honda BF 40E 1 x 40