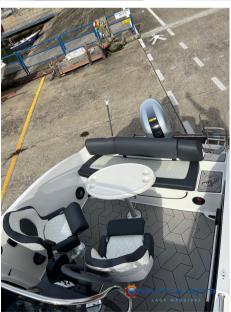

# Description

Quality, sporty with its avant-garde design, attention to the smallest details, fine finishes only characterize the New Manara 555 walkaround.

Large sundeck for 3/4 people, at the stern two-tone sports seats silvertex fabric, modern bow light catcher in the sundeck version. Colored dashboard, sliding cabin door, excellent cabin height, are just some of the details that characterize this new Manara boat.

STANDARD EQUIPMENT

Self-draining sump

Navigation lights

Windshield and sliding door

Steering wheel

4 Bollards

Stainless steel handrail

Base and sports driver's seat

Cabin interior cushions

N°2 plexiglass light catcher at the bow

Stern bench with full cushions

Swim ladder