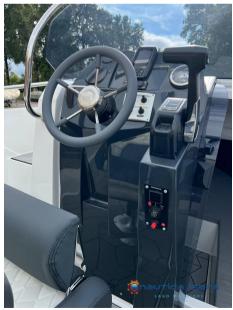

STANDARD EQUIPMENT

Self-draining sump

Navigation lights

Windshield and sliding door

Steering wheel

4 Bollards

Stainless steel handrail

Base and sports driver's seat