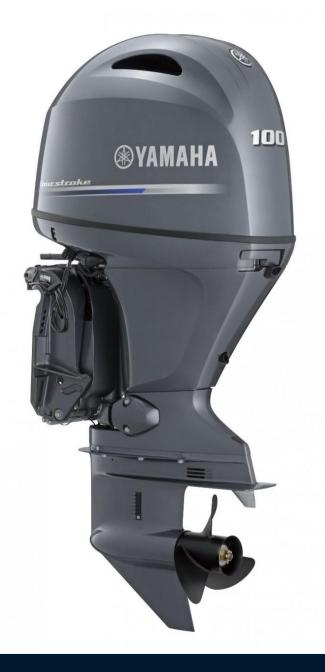

#### Specifications

| YEAR                | LENGTH       | WIDTH | GUESTS CRUISING |
|---------------------|--------------|-------|-----------------|
| 2023                | 6.00         | 2.40  | 13              |
| ENGINE MANUFACTURER | Horse Power  |       |                 |
| Yamaha              | 1 X 100hp CV |       |                 |

| General                       |                                              |                       |                                     |  |
|-------------------------------|----------------------------------------------|-----------------------|-------------------------------------|--|
| <sup>BRAND</sup><br>3d tender | MODEL<br>Patrol 600                          | guests cruising<br>13 | current location<br>Hourtin, france |  |
| Dimensions / Perform          | nance                                        |                       |                                     |  |
| weight (т)<br>350.00          |                                              |                       |                                     |  |
| Building / facilities         |                                              |                       |                                     |  |
| HULL MATERIAL                 |                                              |                       |                                     |  |
| Engine room                   |                                              |                       |                                     |  |
| engine<br>Yamaha              | NUMBER OF ENGINES HORSE POWER (CV) 1 x 100hp | ENGINE YEAR 2023      | propellers<br>Hors-bord             |  |
| <sup>FUEL</sup><br>gasoline   |                                              |                       |                                     |  |