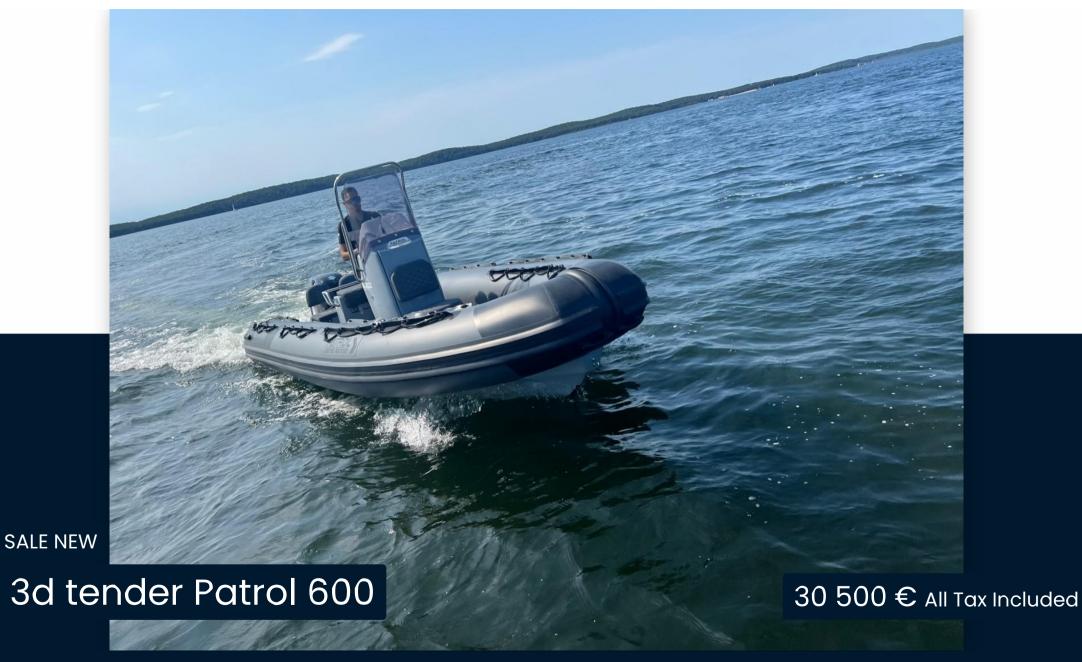

#### Specifications

| YEAR                | LENGTH       | WIDTH | GUESTS CRUISING |
|---------------------|--------------|-------|-----------------|
| 2023                | 6.00         | 2.40  | 13              |
| ENGINE MANUFACTURER | Horse Power  |       |                 |
| Yamaha              | 1 X 100hp CV |       |                 |

| General                       |                                              |                       |                                     |  |
|-------------------------------|----------------------------------------------|-----------------------|-------------------------------------|--|
| <sup>BRAND</sup><br>3d tender | MODEL<br>Patrol 600                          | guests cruising<br>13 | current location<br>Hourtin, france |  |
| Dimensions / Perform          | nance                                        |                       |                                     |  |
| weight (т)<br>350.00          |                                              |                       |                                     |  |
| Building / facilities         |                                              |                       |                                     |  |
| HULL MATERIAL                 |                                              |                       |                                     |  |
| Engine room                   |                                              |                       |                                     |  |
| engine<br>Yamaha              | NUMBER OF ENGINES HORSE POWER (CV) 1 x 100hp | ENGINE YEAR 2023      | propellers<br>Hors-bord             |  |
| <sup>FUEL</sup><br>gasoline   |                                              |                       |                                     |  |