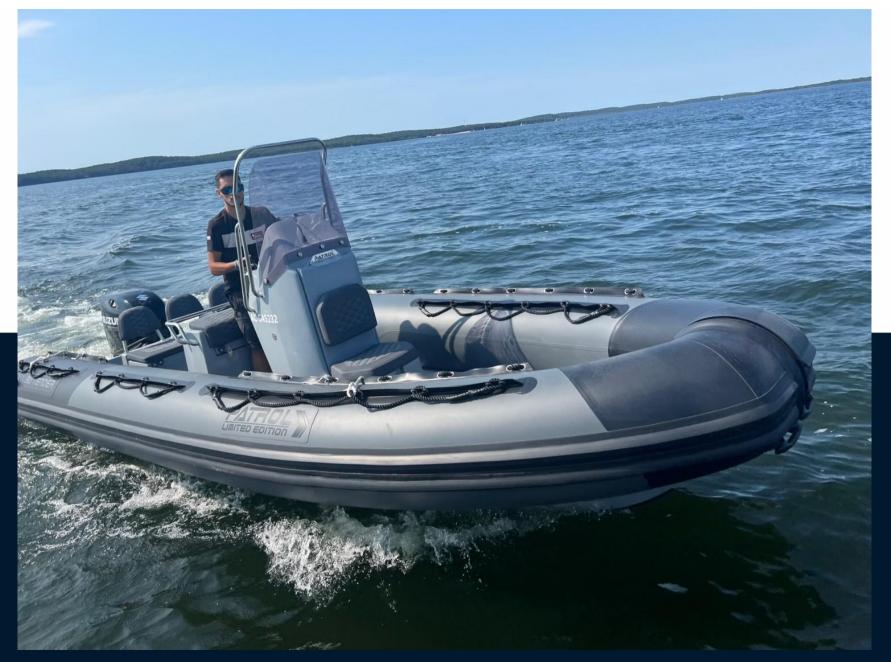

#### Specifications

| YEAR                | LENGTH       | WIDTH | GUESTS CRUISING |
|---------------------|--------------|-------|-----------------|
| 2023                | 6.00         | 2.40  | 13              |
| ENGINE MANUFACTURER | Horse Power  |       |                 |
| Yamaha              | 1 X 100hp CV |       |                 |

| General                       |                                              |                       |                                     |  |
|-------------------------------|----------------------------------------------|-----------------------|-------------------------------------|--|
| <sup>BRAND</sup><br>3d tender | MODEL<br>Patrol 600                          | guests cruising<br>13 | current location<br>Hourtin, france |  |
| Dimensions / Perform          | nance                                        |                       |                                     |  |
| weight (т)<br>350.00          |                                              |                       |                                     |  |
| Building / facilities         |                                              |                       |                                     |  |
| HULL MATERIAL                 |                                              |                       |                                     |  |
| Engine room                   |                                              |                       |                                     |  |
| engine<br>Yamaha              | NUMBER OF ENGINES HORSE POWER (CV) 1 x 100hp | ENGINE YEAR 2023      | propellers<br>Hors-bord             |  |
| <sup>FUEL</sup><br>gasoline   |                                              |                       |                                     |  |