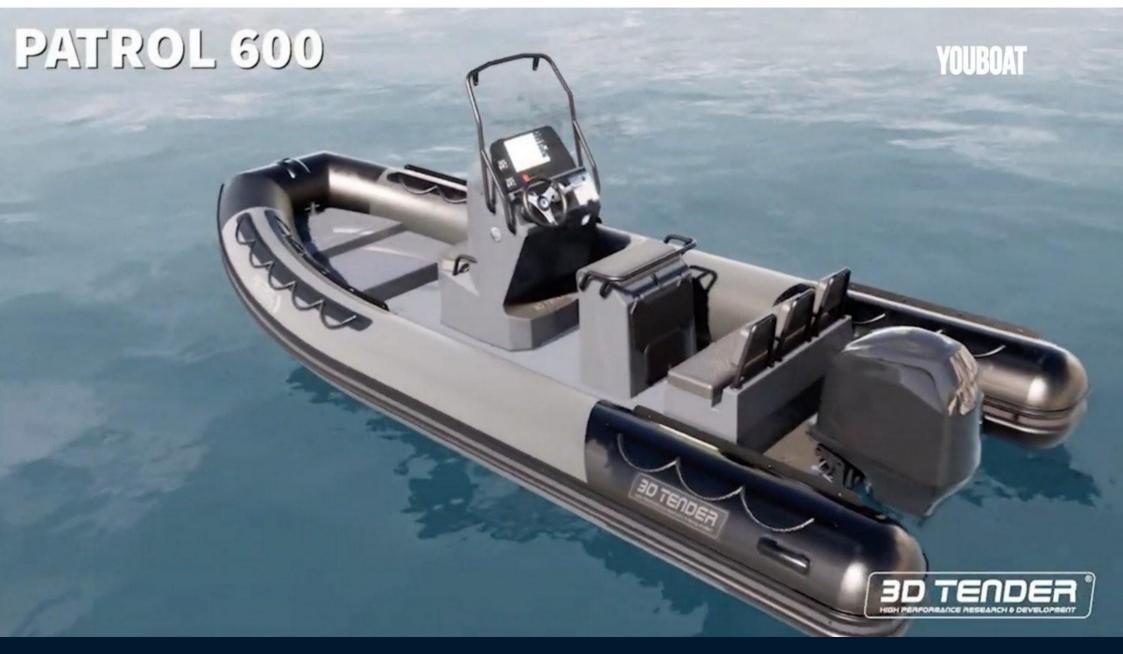

## PATROL 500

Longueur 6m00 Largeur 2m40 13 Passagers Arbre long Puissance 75 < 140 HP Réservoir 100 L

BOLST

## PATROL 500

Longueur 6m00 Largeur 2m40 13 Passagers Arbre long Puissance 75 < 140 HP Réservoir 100 L

30 TENDE