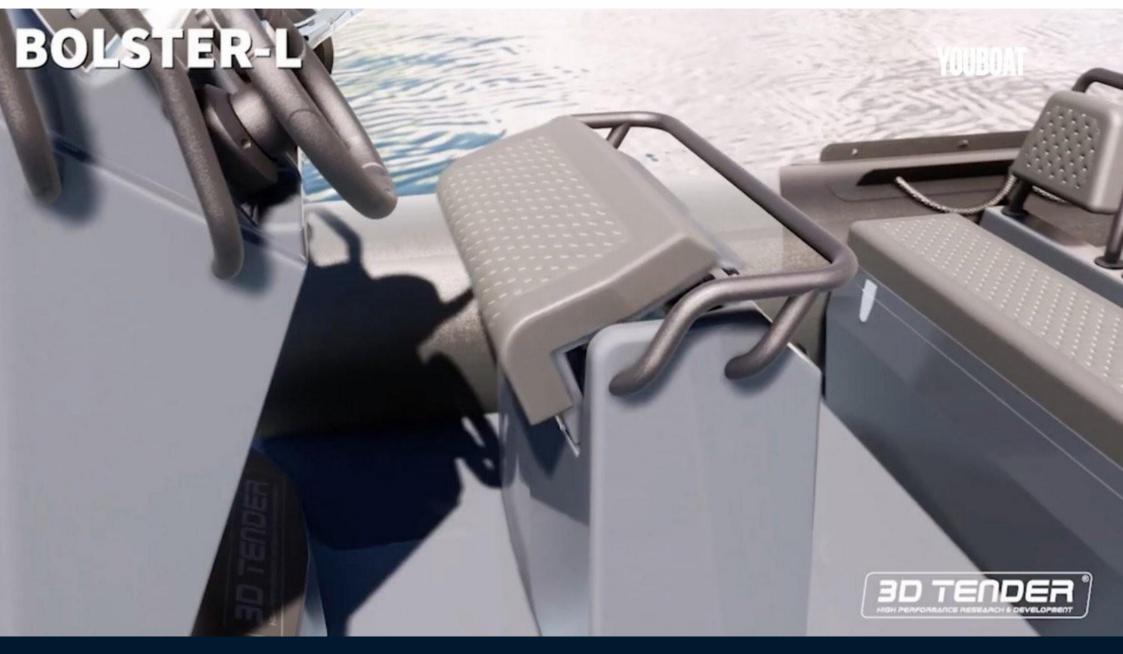

#### 3d Tender Patrol 600

Longueur 40 cm Largeur 65 cm Hauteur 75 cm Coffre étanche Tablette amovible

89 Avenue Du Lac 33990 Hourtin 

89 Avenue Du Lac 33990 Hourtin

89 Avenue Du Lac 33990 Hourtin

YOUROA