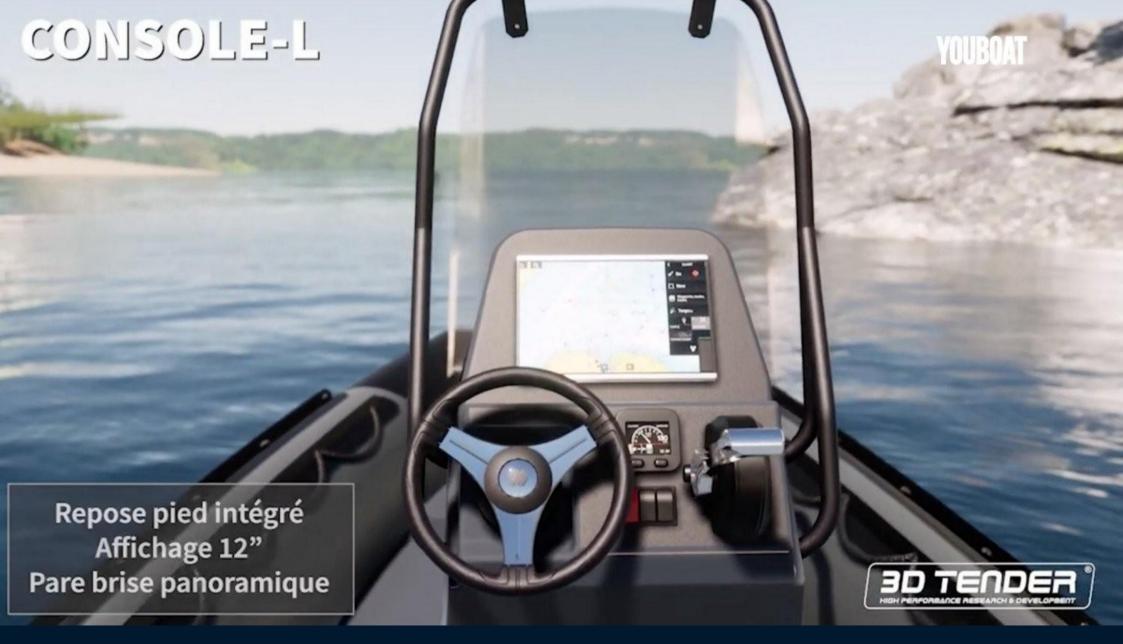

#### 3d Tender Patrol 600

Longueur 40 cm Largeur 65 cm Hauteur 75 cm Coffre étanche Tablette amovible

89 Avenue Du Lac 33990 Hourtin 

89 Avenue Du Lac 33990 Hourtin

89 Avenue Du Lac 33990 Hourtin

YOUROA