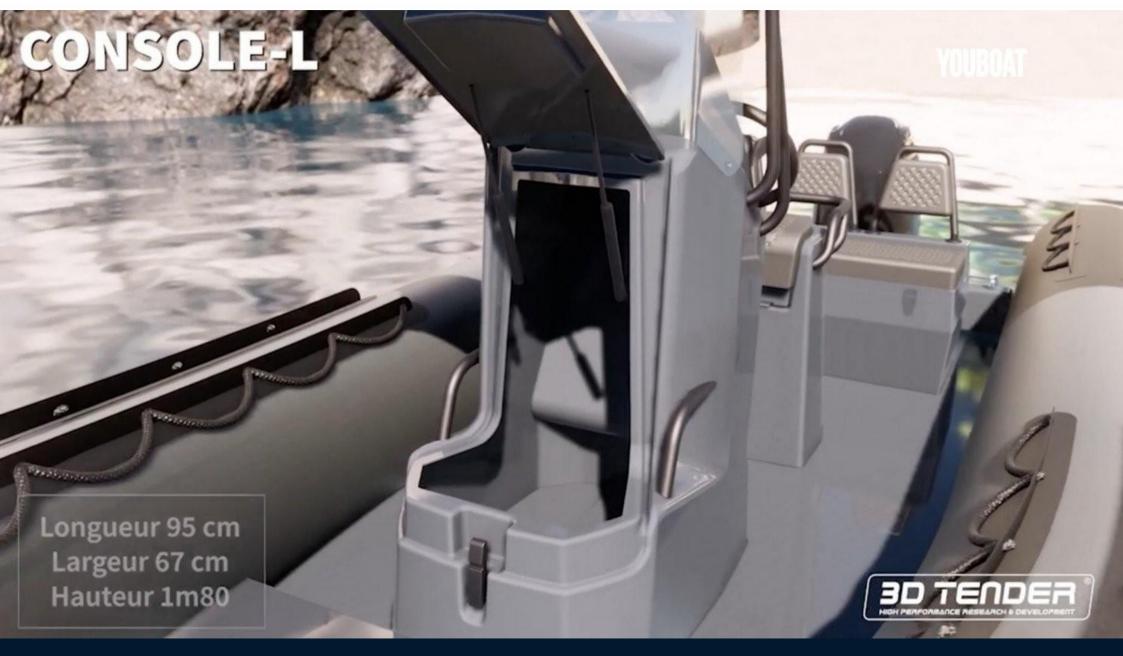

#### 3d Tender Patrol 600

Longueur 40 cm Largeur 65 cm Hauteur 75 cm Coffre étanche Tablette amovible

89 Avenue Du Lac 33990 Hourtin 

89 Avenue Du Lac 33990 Hourtin

89 Avenue Du Lac 33990 Hourtin

YOUROA