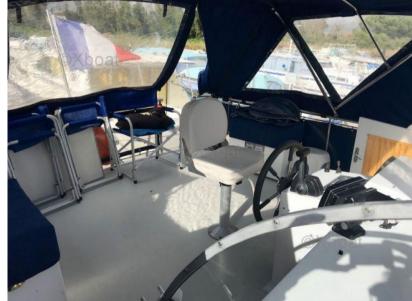

## Description

XBOAT ref: 4592.Pedro Skiron 35: a name that resonates in the world of navigation.

Strong, comfortable and versatile, the Pedro Skiron 35 is a steel trawler designed to combine comfort and performance. Its spacious and bright interior, as well as its modern equipment, make each navigation aboard the Pedro Skiron 35 a real pleasure.

The Pedro Skiron 35 is not simply a boat, it is an invitation to discovery. Its timeless elegance and legendary robustness make it a preferred choice. Whether you are an experienced sailor or a novice, the Pedro Skiron 35 will offer you unforgettable moments on the water, both in river navigation and coastal cruising.