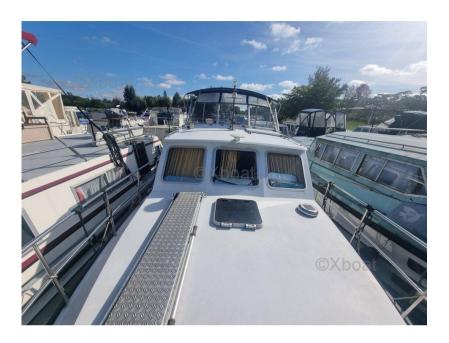

## Description

XBOAT ref: 4592.Pedro Skiron 35: a name that resonates in the world of navigation.

Strong, comfortable and versatile, the Pedro Skiron 35 is a steel trawler designed to combine comfort and performance. Its spacious and bright interior, as well as its modern equipment, make each navigation aboard the Pedro Skiron 35 a real pleasure.

The Pedro Skiron 35 is not simply a boat, it is an invitation to discovery. Its timeless elegance and legendary robustness make it a preferred choice. Whether you are an experienced sailor or a novice, the Pedro Skiron 35 will offer you unforgettable moments on the water, both in river navigation and coastal cruising.