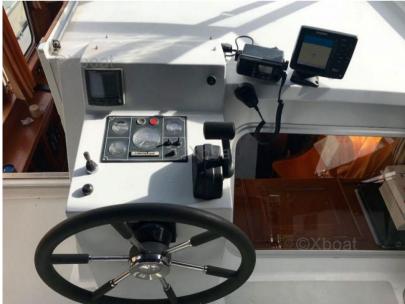

FUEL BOW THRUSTER

Diesel

Electricity / air conditioning

**HEATING SYSTEM** 

| Navigation equipment  |             |       |        |  |
|-----------------------|-------------|-------|--------|--|
| GPS                   | VHF         | SONAR | ANCHOR |  |
| FLYBRIDGE             |             |       |        |  |
| Galley / Laundry / En | tertainment |       |        |  |
| MICROWAVE             | FRIDGE      | TV    |        |  |
| Deck equipment        |             |       |        |  |
| DECK SHOWER           | ВІМІНІ      |       |        |  |