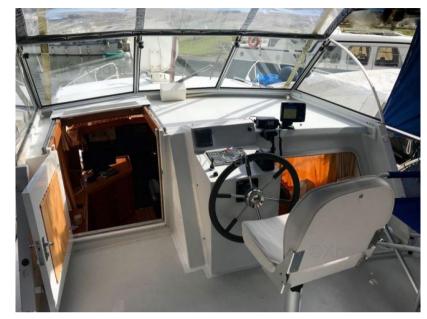

## Description

XBOAT ref: 4592.Pedro Skiron 35: a name that resonates in the world of navigation.

Strong, comfortable and versatile, the Pedro Skiron 35 is a steel trawler designed to combine comfort and performance. Its spacious and bright interior, as well as its modern equipment, make each navigation aboard the Pedro Skiron 35 a real pleasure.

The Pedro Skiron 35 is not simply a boat, it is an invitation to discovery. Its timeless elegance and legendary robustness make it a preferred choice. Whether you are an experienced sailor or a novice, the Pedro Skiron 35 will offer you unforgettable moments on the water, both in river navigation and coastal cruising.