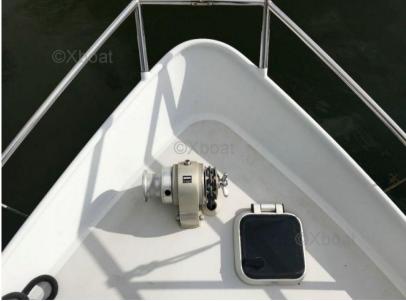

FUEL BOW THRUSTER

Diesel

Electricity / air conditioning

**HEATING SYSTEM** 

| Navigation equipment  |             |       |        |  |
|-----------------------|-------------|-------|--------|--|
| GPS                   | VHF         | SONAR | ANCHOR |  |
| FLYBRIDGE             |             |       |        |  |
| Galley / Laundry / En | tertainment |       |        |  |
| MICROWAVE             | FRIDGE      | TV    |        |  |
| Deck equipment        |             |       |        |  |
| DECK SHOWER           | ВІМІНІ      |       |        |  |