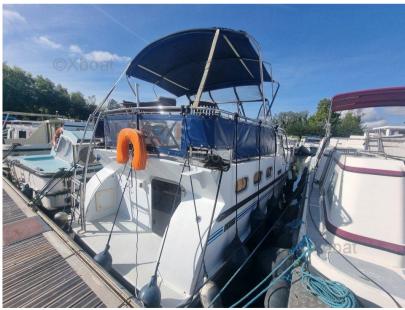

pedro boat Pedro skiron 35

98 000 € All Tax Included

## Description

XBOAT ref: 4592.Pedro Skiron 35: a name that resonates in the world of navigation.

Strong, comfortable and versatile, the Pedro Skiron 35 is a steel trawler designed to combine comfort and performance. Its spacious and bright interior, as well as its modern equipment, make each navigation aboard the Pedro Skiron 35 a real pleasure.

The Pedro Skiron 35 is not simply a boat, it is an invitation to discovery. Its timeless elegance and legendary robustness make it a preferred choice. Whether you are an experienced sailor or a novice, the Pedro Skiron 35 will offer you unforgettable moments on the water, both in river navigation and coastal cruising.

This unit in perfect condition has been regularly maintained by professionals.

Pedro Skiron 35, a name synonymous with quality. More details and pictures on xboat.uk