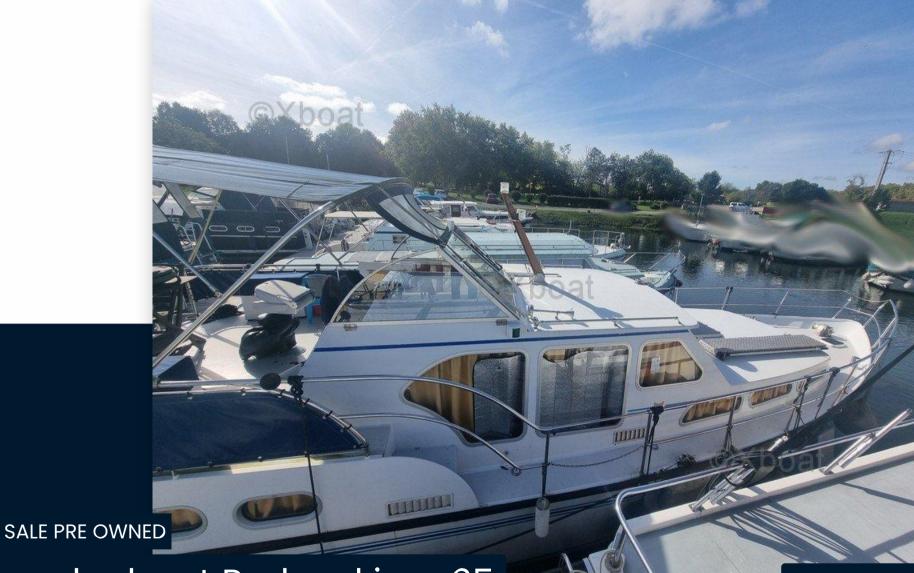

pedro boat Pedro skiron 35

98 000 € All Tax Included

## Description

XBOAT ref: 4592.Pedro Skiron 35: a name that resonates in the world of navigation.

Strong, comfortable and versatile, the Pedro Skiron 35 is a steel trawler designed to combine comfort and performance. Its spacious and bright interior, as well as its modern equipment, make each navigation aboard the Pedro Skiron 35 a real pleasure.

The Pedro Skiron 35 is not simply a boat, it is an invitation to discovery. Its timeless elegance and legendary robustness make it a preferred choice. Whether you are an experienced sailor or a novice, the Pedro Skiron 35 will offer you unforgettable moments on the water, both in river navigation and coastal cruising.

This unit in perfect condition has been regularly maintained by professionals.

Pedro Skiron 35, a name synonymous with quality. More details and pictures on xboat.uk