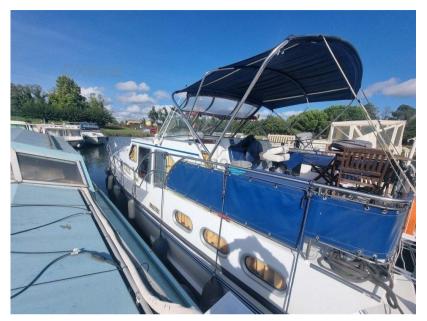

pedro boat Pedro skiron 35

98 000 € All Tax Included

## Description

XBOAT ref: 4592.Pedro Skiron 35: a name that resonates in the world of navigation.

Strong, comfortable and versatile, the Pedro Skiron 35 is a steel trawler designed to combine comfort and performance. Its spacious and bright interior, as well as its modern equipment, make each navigation aboard the Pedro Skiron 35 a real pleasure.

The Pedro Skiron 35 is not simply a boat, it is an invitation to discovery. Its timeless elegance and legendary robustness make it a preferred choice. Whether you are an experienced sailor or a novice, the Pedro Skiron 35 will offer you unforgettable moments on the water, both in river navigation and coastal cruising.

This unit in perfect condition has been regularly maintained by professionals.

Pedro Skiron 35, a name synonymous with quality. More details and pictures on xboat.uk