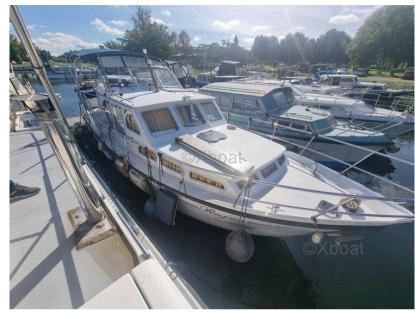

pedro boat Pedro skiron 35

98 000 € All Tax Included

## Description

XBOAT ref: 4592.Pedro Skiron 35: a name that resonates in the world of navigation.

Strong, comfortable and versatile, the Pedro Skiron 35 is a steel trawler designed to combine comfort and performance. Its spacious and bright interior, as well as its modern equipment, make each navigation aboard the Pedro Skiron 35 a real pleasure.

The Pedro Skiron 35 is not simply a boat, it is an invitation to discovery. Its timeless elegance and legendary robustness make it a preferred choice. Whether you are an experienced sailor or a novice, the Pedro Skiron 35 will offer you unforgettable moments on the water, both in river navigation and coastal cruising.

This unit in perfect condition has been regularly maintained by professionals.

Pedro Skiron 35, a name synonymous with quality. More details and pictures on xboat.uk