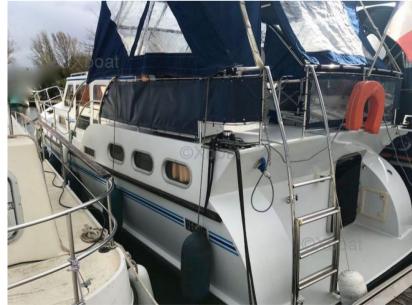

## Description

XBOAT ref: 4592.Pedro Skiron 35: a name that resonates in the world of navigation.

Strong, comfortable and versatile, the Pedro Skiron 35 is a steel trawler designed to combine comfort and performance. Its spacious and bright interior, as well as its modern equipment, make each navigation aboard the Pedro Skiron 35 a real pleasure.

The Pedro Skiron 35 is not simply a boat, it is an invitation to discovery. Its timeless elegance and legendary robustness make it a preferred choice. Whether you are an experienced sailor or a novice, the Pedro Skiron 35 will offer you unforgettable moments on the water, both in river navigation and coastal cruising.

This unit in perfect condition has been regularly maintained by professionals.

Pedro Skiron 35, a name synonymous with quality. More details and pictures on xboat.uk