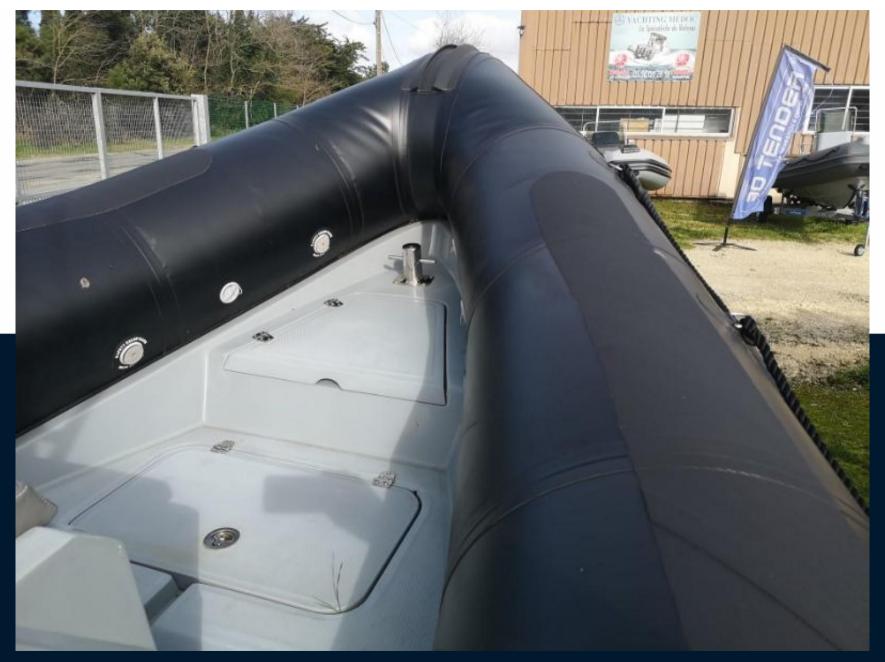

# Specifications

| YEAR                | LENGTH       | WIDTH | GUESTS CRUISING |
|---------------------|--------------|-------|-----------------|
| 2023                | 6.70         | 2.68  | 15              |
| ENGINE MANUFACTURER | HORSE POWER  |       |                 |
| Yamaha              | 1 X 200hp CV |       |                 |

| General                       |                                              |                       |                                     |  |
|-------------------------------|----------------------------------------------|-----------------------|-------------------------------------|--|
| <sup>BRAND</sup><br>3d tender | MODEL<br>Patrol 670                          | guests cruising<br>15 | CURRENT LOCATION<br>Hourtin, france |  |
| Dimensions / Perform          | nance                                        |                       |                                     |  |
| weight (т)<br>700.00          |                                              |                       |                                     |  |
| Building / facilities         |                                              |                       |                                     |  |
| HULL MATERIAL                 |                                              |                       |                                     |  |
| Engine room                   |                                              |                       |                                     |  |
| <sub>engine</sub><br>Yamaha   | NUMBER OF ENGINES HORSE POWER (CV) 1 x 200hp | ENGINE YEAR<br>2023   | propellers<br>Hors-bord             |  |
| <sup>FUEL</sup><br>gasoline   |                                              |                       |                                     |  |