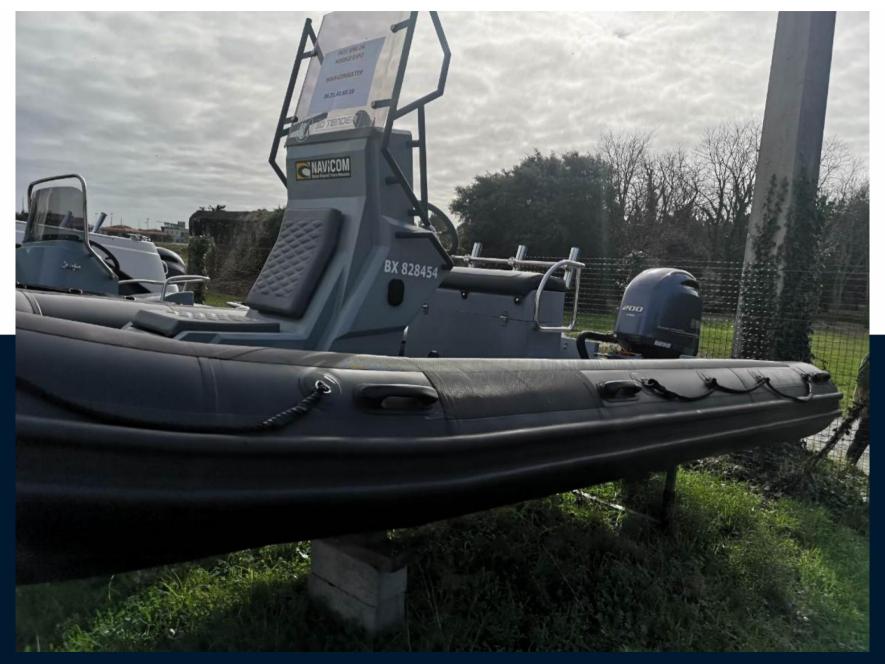

# Specifications

| YEAR                | LENGTH       | WIDTH | GUESTS CRUISING |
|---------------------|--------------|-------|-----------------|
| 2023                | 6.70         | 2.68  | 15              |
| ENGINE MANUFACTURER | HORSE POWER  |       |                 |
| Yamaha              | 1 X 200hp CV |       |                 |

| General                       |                                              |                       |                                     |  |
|-------------------------------|----------------------------------------------|-----------------------|-------------------------------------|--|
| <sup>BRAND</sup><br>3d tender | MODEL<br>Patrol 670                          | guests cruising<br>15 | CURRENT LOCATION<br>Hourtin, france |  |
| Dimensions / Perform          | nance                                        |                       |                                     |  |
| weight (т)<br>700.00          |                                              |                       |                                     |  |
| Building / facilities         |                                              |                       |                                     |  |
| HULL MATERIAL                 |                                              |                       |                                     |  |
| Engine room                   |                                              |                       |                                     |  |
| <sub>engine</sub><br>Yamaha   | NUMBER OF ENGINES HORSE POWER (CV) 1 x 200hp | ENGINE YEAR<br>2023   | propellers<br>Hors-bord             |  |
| <sup>FUEL</sup><br>gasoline   |                                              |                       |                                     |  |