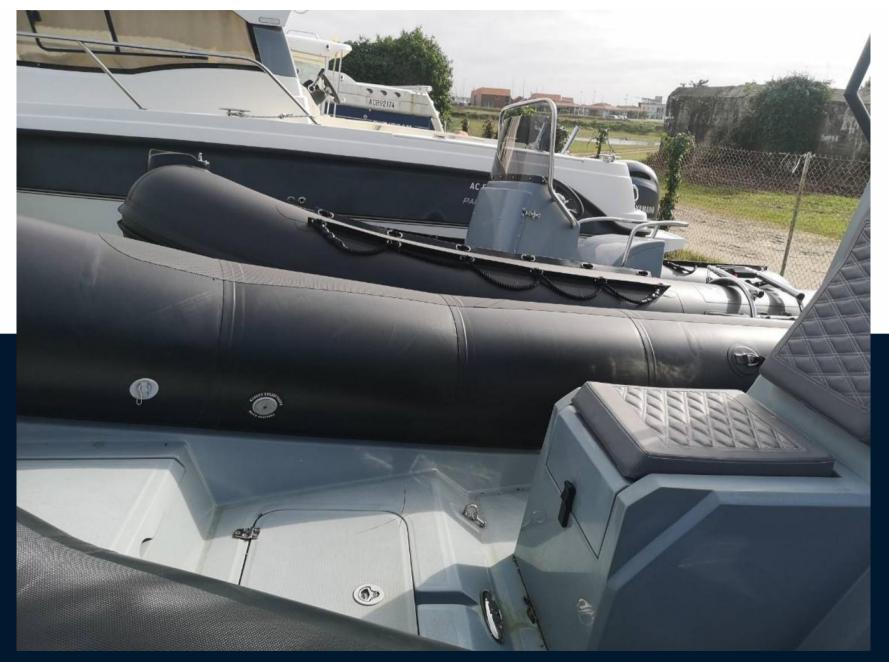

# Specifications

| YEAR                | LENGTH       | WIDTH | GUESTS CRUISING |
|---------------------|--------------|-------|-----------------|
| 2023                | 6.70         | 2.68  | 15              |
| ENGINE MANUFACTURER | HORSE POWER  |       |                 |
| Yamaha              | 1 X 200hp CV |       |                 |

| General                       |                                              |                       |                                     |  |
|-------------------------------|----------------------------------------------|-----------------------|-------------------------------------|--|
| <sup>BRAND</sup><br>3d tender | MODEL<br>Patrol 670                          | guests cruising<br>15 | CURRENT LOCATION<br>Hourtin, france |  |
| Dimensions / Perform          | nance                                        |                       |                                     |  |
| weight (т)<br>700.00          |                                              |                       |                                     |  |
| Building / facilities         |                                              |                       |                                     |  |
| HULL MATERIAL                 |                                              |                       |                                     |  |
| Engine room                   |                                              |                       |                                     |  |
| <sub>engine</sub><br>Yamaha   | NUMBER OF ENGINES HORSE POWER (CV) 1 x 200hp | ENGINE YEAR<br>2023   | propellers<br>Hors-bord             |  |
| <sup>FUEL</sup><br>gasoline   |                                              |                       |                                     |  |