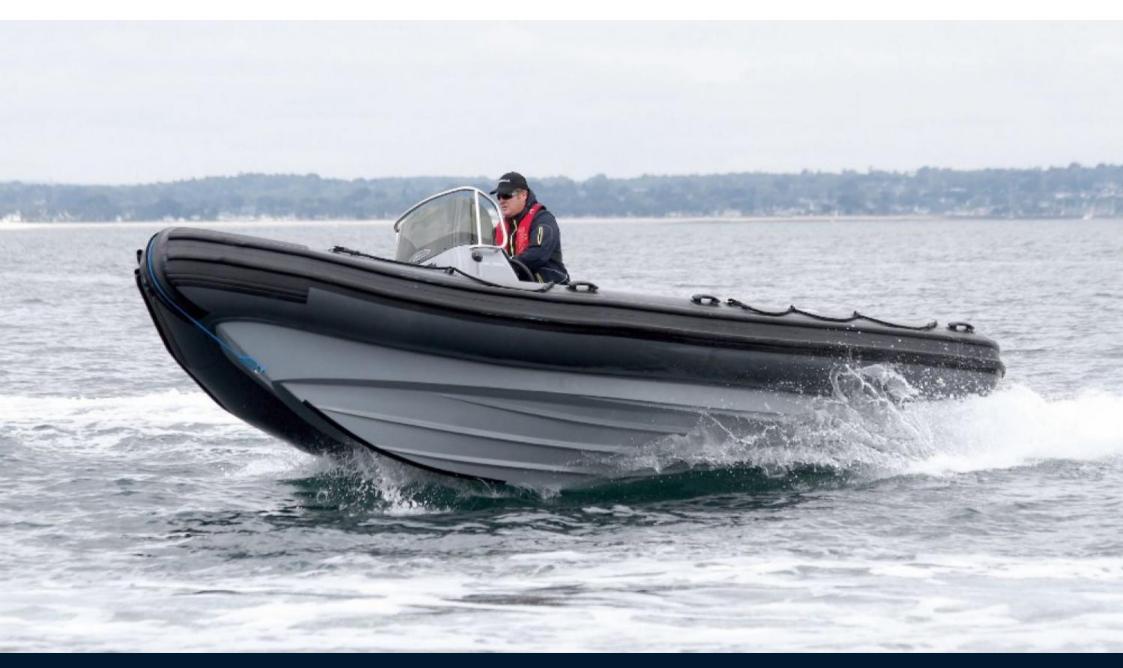

# Specifications

| YEAR                | LENGTH       | WIDTH | GUESTS CRUISING |
|---------------------|--------------|-------|-----------------|
| 2023                | 6.70         | 2.68  | 15              |
| ENGINE MANUFACTURER | HORSE POWER  |       |                 |
| Yamaha              | 1 X 200hp CV |       |                 |

| General                       |                                              |                       |                                     |  |
|-------------------------------|----------------------------------------------|-----------------------|-------------------------------------|--|
| <sup>BRAND</sup><br>3d tender | MODEL<br>Patrol 670                          | guests cruising<br>15 | CURRENT LOCATION<br>Hourtin, france |  |
| Dimensions / Perform          | nance                                        |                       |                                     |  |
| weight (т)<br>700.00          |                                              |                       |                                     |  |
| Building / facilities         |                                              |                       |                                     |  |
| HULL MATERIAL                 |                                              |                       |                                     |  |
| Engine room                   |                                              |                       |                                     |  |
| <sub>engine</sub><br>Yamaha   | NUMBER OF ENGINES HORSE POWER (CV) 1 x 200hp | ENGINE YEAR<br>2023   | propellers<br>Hors-bord             |  |
| <sup>FUEL</sup><br>gasoline   |                                              |                       |                                     |  |