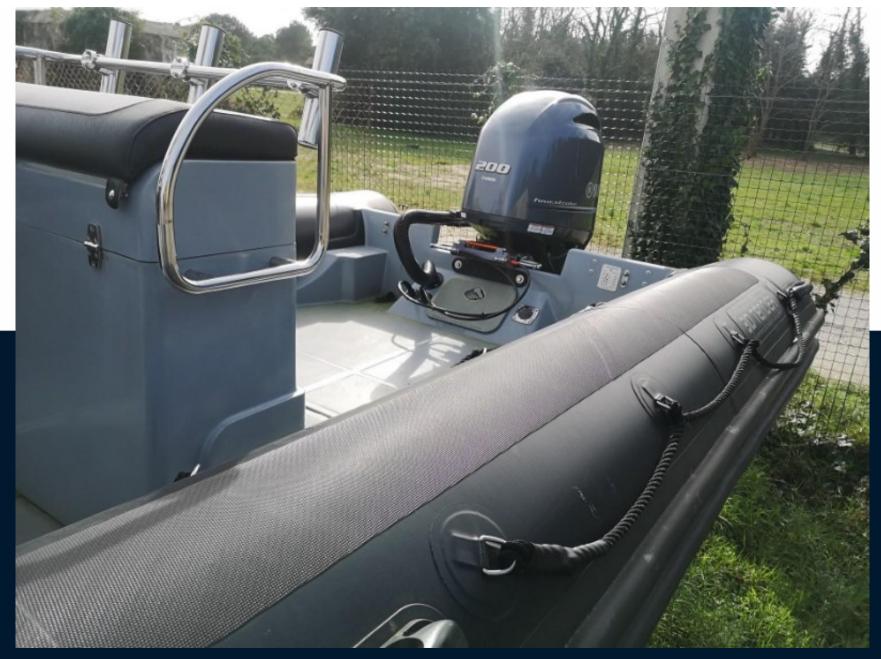

# Specifications

| YEAR                | LENGTH       | WIDTH | GUESTS CRUISING |
|---------------------|--------------|-------|-----------------|
| 2023                | 6.70         | 2.68  | 15              |
| ENGINE MANUFACTURER | HORSE POWER  |       |                 |
| Yamaha              | 1 X 200hp CV |       |                 |

| General                       |                                              |                       |                                     |  |
|-------------------------------|----------------------------------------------|-----------------------|-------------------------------------|--|
| <sup>BRAND</sup><br>3d tender | MODEL<br>Patrol 670                          | guests cruising<br>15 | CURRENT LOCATION<br>Hourtin, france |  |
| Dimensions / Perform          | nance                                        |                       |                                     |  |
| weight (т)<br>700.00          |                                              |                       |                                     |  |
| Building / facilities         |                                              |                       |                                     |  |
| HULL MATERIAL                 |                                              |                       |                                     |  |
| Engine room                   |                                              |                       |                                     |  |
| <sub>engine</sub><br>Yamaha   | NUMBER OF ENGINES HORSE POWER (CV) 1 x 200hp | ENGINE YEAR<br>2023   | propellers<br>Hors-bord             |  |
| <sup>FUEL</sup><br>gasoline   |                                              |                       |                                     |  |