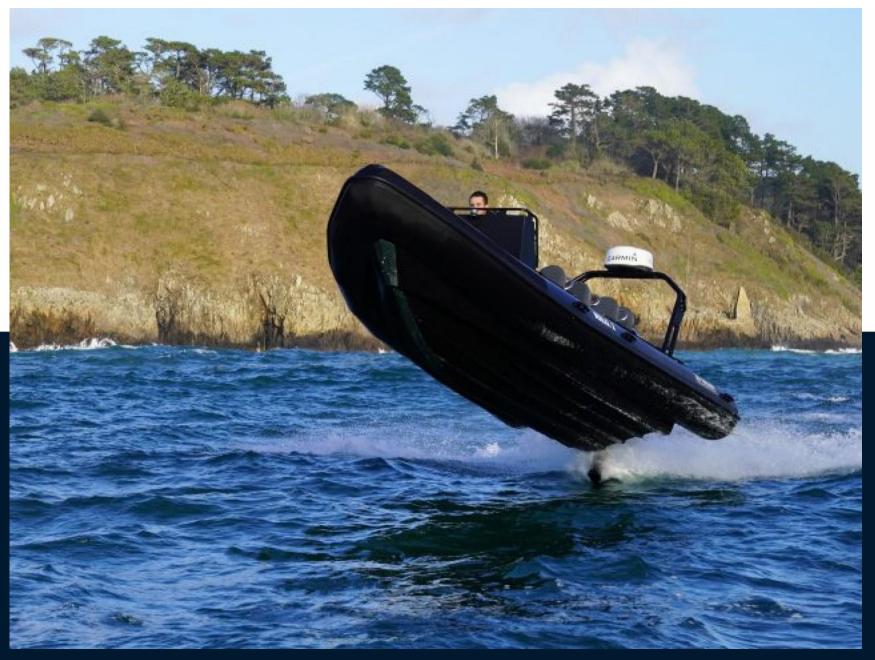

# Specifications

| YEAR                | LENGTH       | WIDTH | GUESTS CRUISING |
|---------------------|--------------|-------|-----------------|
| 2023                | 6.70         | 2.68  | 15              |
| ENGINE MANUFACTURER | HORSE POWER  |       |                 |
| Yamaha              | 1 X 200hp CV |       |                 |

| General                       |                                              |                       |                                     |  |
|-------------------------------|----------------------------------------------|-----------------------|-------------------------------------|--|
| <sup>BRAND</sup><br>3d tender | MODEL<br>Patrol 670                          | guests cruising<br>15 | CURRENT LOCATION<br>Hourtin, france |  |
| Dimensions / Perform          | nance                                        |                       |                                     |  |
| weight (т)<br>700.00          |                                              |                       |                                     |  |
| Building / facilities         |                                              |                       |                                     |  |
| HULL MATERIAL                 |                                              |                       |                                     |  |
| Engine room                   |                                              |                       |                                     |  |
| <sub>engine</sub><br>Yamaha   | NUMBER OF ENGINES HORSE POWER (CV) 1 x 200hp | ENGINE YEAR<br>2023   | propellers<br>Hors-bord             |  |
| <sup>FUEL</sup><br>gasoline   |                                              |                       |                                     |  |