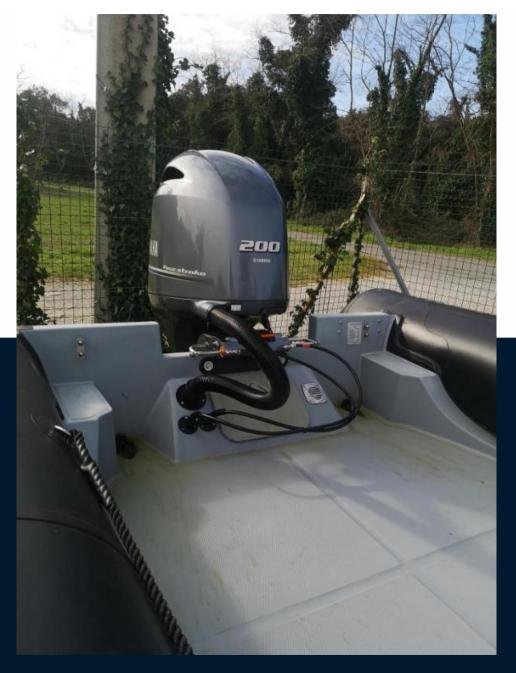

# Specifications

| YEAR                | LENGTH       | WIDTH | GUESTS CRUISING |
|---------------------|--------------|-------|-----------------|
| 2023                | 6.70         | 2.68  | 15              |
| ENGINE MANUFACTURER | HORSE POWER  |       |                 |
| Yamaha              | 1 X 200hp CV |       |                 |

| General                       |                                              |                       |                                     |  |
|-------------------------------|----------------------------------------------|-----------------------|-------------------------------------|--|
| <sup>BRAND</sup><br>3d tender | MODEL<br>Patrol 670                          | guests cruising<br>15 | CURRENT LOCATION<br>Hourtin, france |  |
| Dimensions / Perform          | nance                                        |                       |                                     |  |
| weight (т)<br>700.00          |                                              |                       |                                     |  |
| Building / facilities         |                                              |                       |                                     |  |
| HULL MATERIAL                 |                                              |                       |                                     |  |
| Engine room                   |                                              |                       |                                     |  |
| <sub>engine</sub><br>Yamaha   | NUMBER OF ENGINES HORSE POWER (CV) 1 x 200hp | ENGINE YEAR<br>2023   | propellers<br>Hors-bord             |  |
| <sup>FUEL</sup><br>gasoline   |                                              |                       |                                     |  |