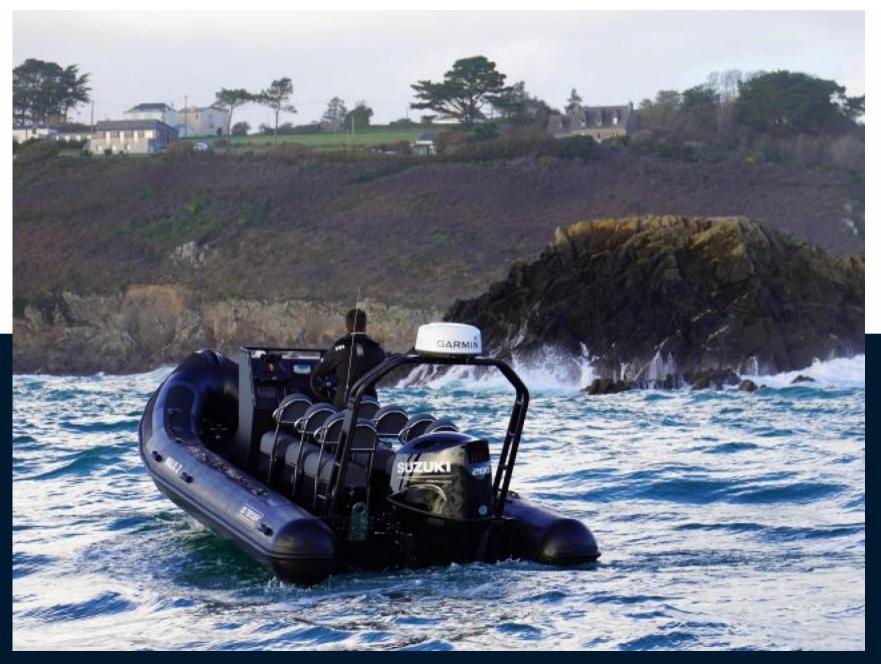

# Specifications

| YEAR                | LENGTH       | WIDTH | GUESTS CRUISING |
|---------------------|--------------|-------|-----------------|
| 2023                | 6.70         | 2.68  | 15              |
| ENGINE MANUFACTURER | HORSE POWER  |       |                 |
| Yamaha              | 1 X 200hp CV |       |                 |

| General                       |                                              |                       |                                     |  |
|-------------------------------|----------------------------------------------|-----------------------|-------------------------------------|--|
| <sup>BRAND</sup><br>3d tender | MODEL<br>Patrol 670                          | guests cruising<br>15 | CURRENT LOCATION<br>Hourtin, france |  |
| Dimensions / Perform          | nance                                        |                       |                                     |  |
| weight (т)<br>700.00          |                                              |                       |                                     |  |
| Building / facilities         |                                              |                       |                                     |  |
| HULL MATERIAL                 |                                              |                       |                                     |  |
| Engine room                   |                                              |                       |                                     |  |
| <sub>engine</sub><br>Yamaha   | NUMBER OF ENGINES HORSE POWER (CV) 1 x 200hp | ENGINE YEAR<br>2023   | propellers<br>Hors-bord             |  |
| <sup>FUEL</sup><br>gasoline   |                                              |                       |                                     |  |