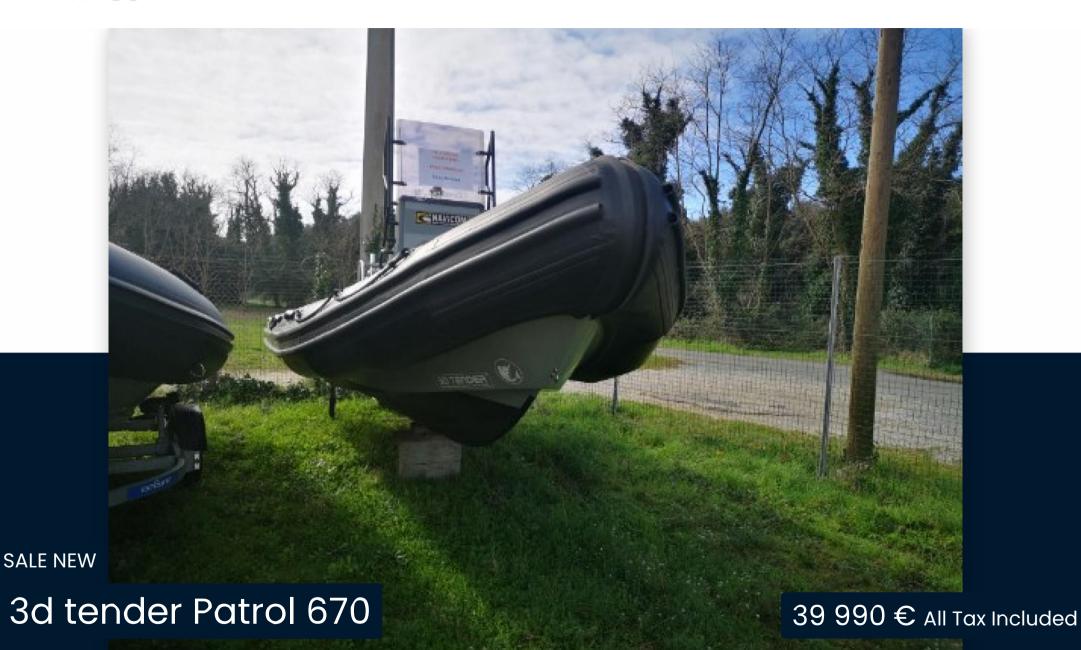

# Specifications

| YEAR                | LENGTH       | WIDTH | GUESTS CRUISING |
|---------------------|--------------|-------|-----------------|
| 2023                | 6.70         | 2.68  | 15              |
| ENGINE MANUFACTURER | HORSE POWER  |       |                 |
| Yamaha              | 1 X 200hp CV |       |                 |

| General                       |                                              |                       |                                     |  |
|-------------------------------|----------------------------------------------|-----------------------|-------------------------------------|--|
| <sup>BRAND</sup><br>3d tender | MODEL<br>Patrol 670                          | guests cruising<br>15 | CURRENT LOCATION<br>Hourtin, france |  |
| Dimensions / Perform          | nance                                        |                       |                                     |  |
| weight (т)<br>700.00          |                                              |                       |                                     |  |
| Building / facilities         |                                              |                       |                                     |  |
| HULL MATERIAL                 |                                              |                       |                                     |  |
| Engine room                   |                                              |                       |                                     |  |
| <sub>engine</sub><br>Yamaha   | NUMBER OF ENGINES HORSE POWER (CV) 1 x 200hp | ENGINE YEAR<br>2023   | propellers<br>Hors-bord             |  |
| <sup>FUEL</sup><br>gasoline   |                                              |                       |                                     |  |