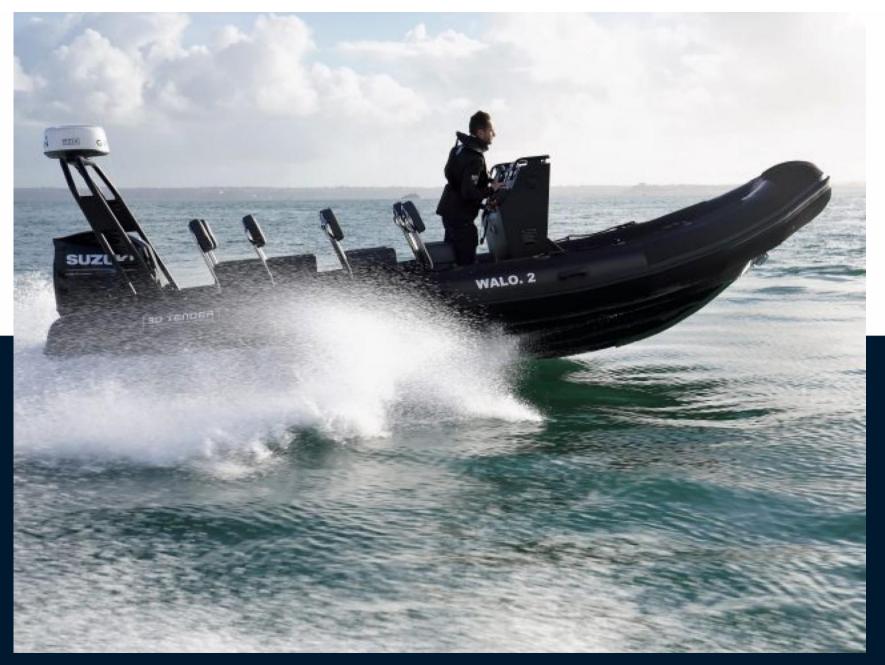

# Specifications

| YEAR                | LENGTH       | WIDTH | GUESTS CRUISING |
|---------------------|--------------|-------|-----------------|
| 2023                | 6.70         | 2.68  | 15              |
| ENGINE MANUFACTURER | HORSE POWER  |       |                 |
| Yamaha              | 1 X 200hp CV |       |                 |

| General                       |                                              |                       |                                     |  |
|-------------------------------|----------------------------------------------|-----------------------|-------------------------------------|--|
| <sup>BRAND</sup><br>3d tender | MODEL<br>Patrol 670                          | guests cruising<br>15 | CURRENT LOCATION<br>Hourtin, france |  |
| Dimensions / Perform          | nance                                        |                       |                                     |  |
| weight (т)<br>700.00          |                                              |                       |                                     |  |
| Building / facilities         |                                              |                       |                                     |  |
| HULL MATERIAL                 |                                              |                       |                                     |  |
| Engine room                   |                                              |                       |                                     |  |
| <sub>engine</sub><br>Yamaha   | NUMBER OF ENGINES HORSE POWER (CV) 1 x 200hp | ENGINE YEAR<br>2023   | propellers<br>Hors-bord             |  |
| <sup>FUEL</sup><br>gasoline   |                                              |                       |                                     |  |