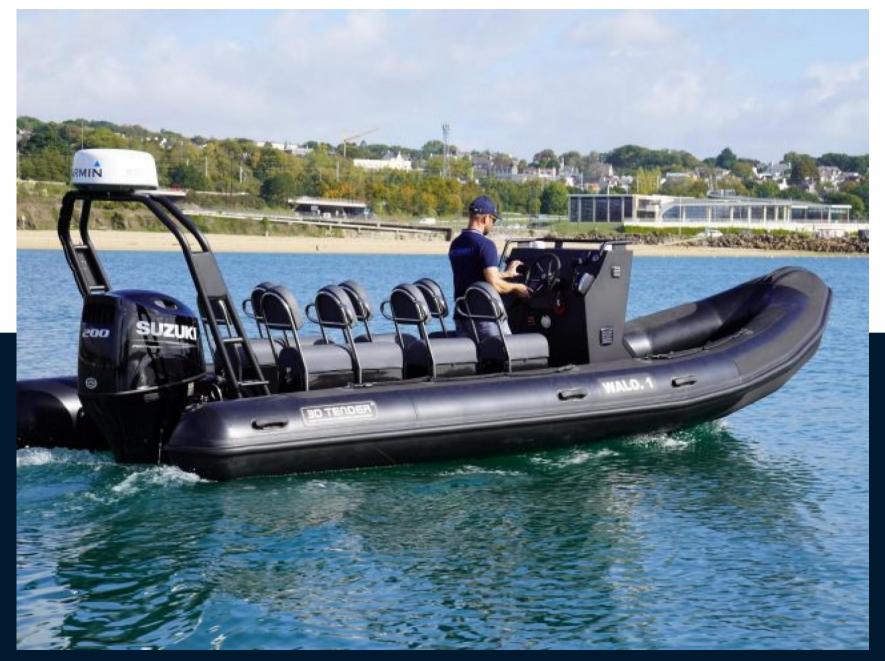

# Specifications

| YEAR                | LENGTH       | WIDTH | GUESTS CRUISING |
|---------------------|--------------|-------|-----------------|
| 2023                | 6.70         | 2.68  | 15              |
| ENGINE MANUFACTURER | HORSE POWER  |       |                 |
| Yamaha              | 1 X 200hp CV |       |                 |

| General                       |                                              |                       |                                     |  |
|-------------------------------|----------------------------------------------|-----------------------|-------------------------------------|--|
| <sup>BRAND</sup><br>3d tender | MODEL<br>Patrol 670                          | guests cruising<br>15 | CURRENT LOCATION<br>Hourtin, france |  |
| Dimensions / Perform          | nance                                        |                       |                                     |  |
| weight (т)<br>700.00          |                                              |                       |                                     |  |
| Building / facilities         |                                              |                       |                                     |  |
| HULL MATERIAL                 |                                              |                       |                                     |  |
| Engine room                   |                                              |                       |                                     |  |
| <sub>engine</sub><br>Yamaha   | NUMBER OF ENGINES HORSE POWER (CV) 1 x 200hp | ENGINE YEAR<br>2023   | propellers<br>Hors-bord             |  |
| <sup>FUEL</sup><br>gasoline   |                                              |                       |                                     |  |