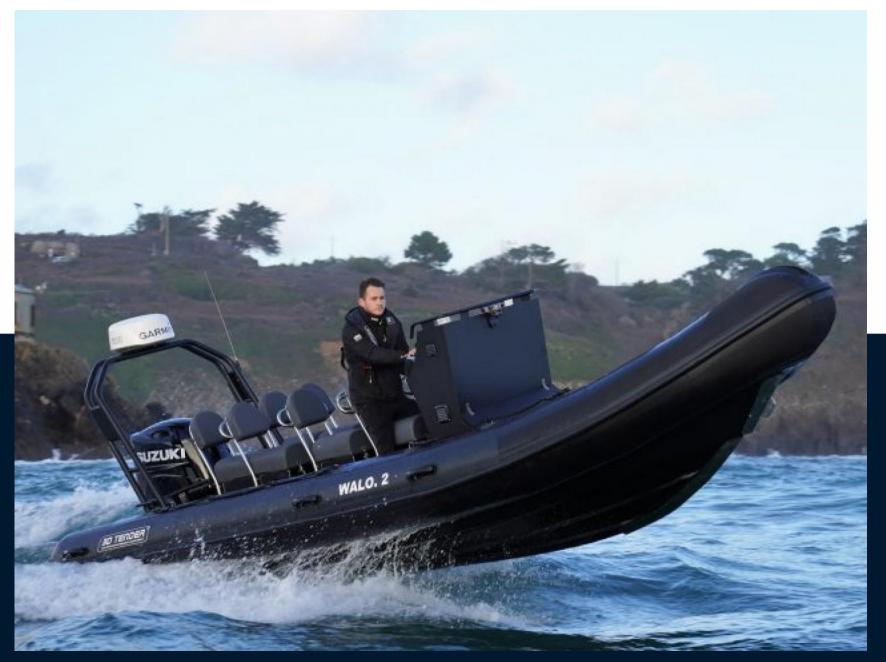

# Specifications

| YEAR                | LENGTH       | WIDTH | GUESTS CRUISING |
|---------------------|--------------|-------|-----------------|
| 2023                | 6.70         | 2.68  | 15              |
| ENGINE MANUFACTURER | HORSE POWER  |       |                 |
| Yamaha              | 1 X 200hp CV |       |                 |

| General                       |                                              |                       |                                     |  |
|-------------------------------|----------------------------------------------|-----------------------|-------------------------------------|--|
| <sup>BRAND</sup><br>3d tender | MODEL<br>Patrol 670                          | guests cruising<br>15 | CURRENT LOCATION<br>Hourtin, france |  |
| Dimensions / Perform          | nance                                        |                       |                                     |  |
| weight (т)<br>700.00          |                                              |                       |                                     |  |
| Building / facilities         |                                              |                       |                                     |  |
| HULL MATERIAL                 |                                              |                       |                                     |  |
| Engine room                   |                                              |                       |                                     |  |
| <sub>engine</sub><br>Yamaha   | NUMBER OF ENGINES HORSE POWER (CV) 1 x 200hp | ENGINE YEAR<br>2023   | propellers<br>Hors-bord             |  |
| <sup>FUEL</sup><br>gasoline   |                                              |                       |                                     |  |