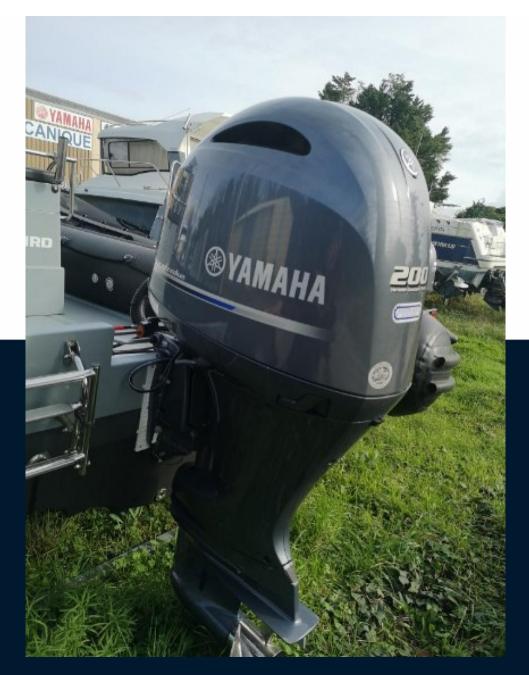

# Specifications

| YEAR                | LENGTH       | WIDTH | GUESTS CRUISING |
|---------------------|--------------|-------|-----------------|
| 2023                | 6.70         | 2.68  | 15              |
| ENGINE MANUFACTURER | HORSE POWER  |       |                 |
| Yamaha              | 1 X 200hp CV |       |                 |

| General                       |                                              |                       |                                     |  |
|-------------------------------|----------------------------------------------|-----------------------|-------------------------------------|--|
| <sup>BRAND</sup><br>3d tender | MODEL<br>Patrol 670                          | guests cruising<br>15 | CURRENT LOCATION<br>Hourtin, france |  |
| Dimensions / Perform          | nance                                        |                       |                                     |  |
| weight (т)<br>700.00          |                                              |                       |                                     |  |
| Building / facilities         |                                              |                       |                                     |  |
| HULL MATERIAL                 |                                              |                       |                                     |  |
| Engine room                   |                                              |                       |                                     |  |
| <sub>engine</sub><br>Yamaha   | NUMBER OF ENGINES HORSE POWER (CV) 1 x 200hp | ENGINE YEAR<br>2023   | propellers<br>Hors-bord             |  |
| <sup>FUEL</sup><br>gasoline   |                                              |                       |                                     |  |