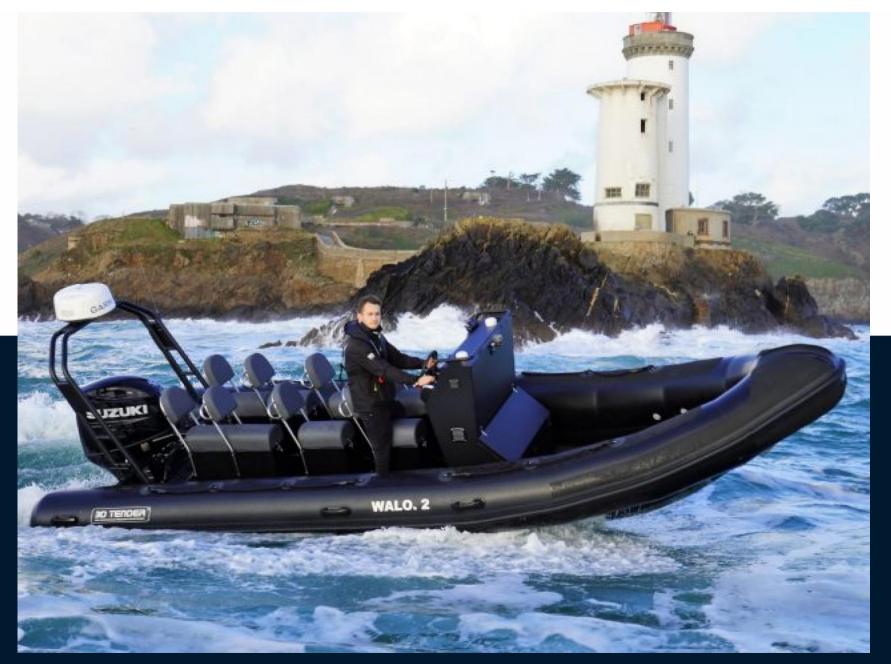

# Specifications

| YEAR                | LENGTH       | WIDTH | GUESTS CRUISING |
|---------------------|--------------|-------|-----------------|
| 2023                | 6.70         | 2.68  | 15              |
| ENGINE MANUFACTURER | HORSE POWER  |       |                 |
| Yamaha              | 1 X 200hp CV |       |                 |

| General                       |                                              |                       |                                     |  |
|-------------------------------|----------------------------------------------|-----------------------|-------------------------------------|--|
| <sup>BRAND</sup><br>3d tender | MODEL<br>Patrol 670                          | guests cruising<br>15 | CURRENT LOCATION<br>Hourtin, france |  |
| Dimensions / Perform          | nance                                        |                       |                                     |  |
| weight (т)<br>700.00          |                                              |                       |                                     |  |
| Building / facilities         |                                              |                       |                                     |  |
| HULL MATERIAL                 |                                              |                       |                                     |  |
| Engine room                   |                                              |                       |                                     |  |
| <sub>engine</sub><br>Yamaha   | NUMBER OF ENGINES HORSE POWER (CV) 1 x 200hp | ENGINE YEAR<br>2023   | propellers<br>Hors-bord             |  |
| <sup>FUEL</sup><br>gasoline   |                                              |                       |                                     |  |