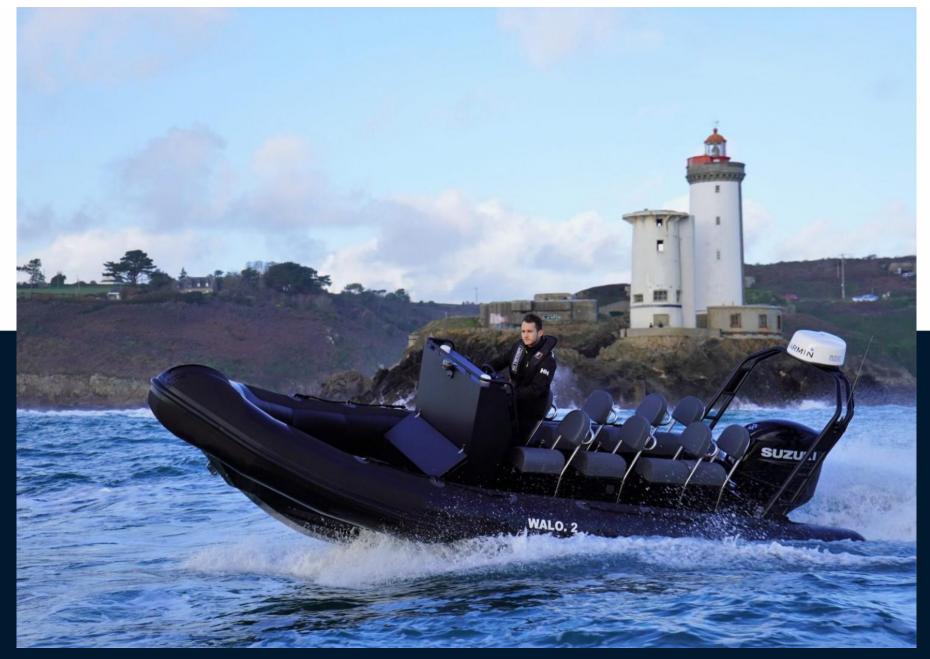

# Specifications

| YEAR                | LENGTH       | WIDTH | GUESTS CRUISING |
|---------------------|--------------|-------|-----------------|
| 2023                | 6.70         | 2.68  | 15              |
| ENGINE MANUFACTURER | HORSE POWER  |       |                 |
| Yamaha              | 1 X 200hp CV |       |                 |

| General                       |                                              |                       |                                     |  |
|-------------------------------|----------------------------------------------|-----------------------|-------------------------------------|--|
| <sup>BRAND</sup><br>3d tender | MODEL<br>Patrol 670                          | guests cruising<br>15 | CURRENT LOCATION<br>Hourtin, france |  |
| Dimensions / Perform          | nance                                        |                       |                                     |  |
| weight (т)<br>700.00          |                                              |                       |                                     |  |
| Building / facilities         |                                              |                       |                                     |  |
| HULL MATERIAL                 |                                              |                       |                                     |  |
| Engine room                   |                                              |                       |                                     |  |
| <sub>engine</sub><br>Yamaha   | NUMBER OF ENGINES HORSE POWER (CV) 1 x 200hp | ENGINE YEAR<br>2023   | propellers<br>Hors-bord             |  |
| <sup>FUEL</sup><br>gasoline   |                                              |                       |                                     |  |