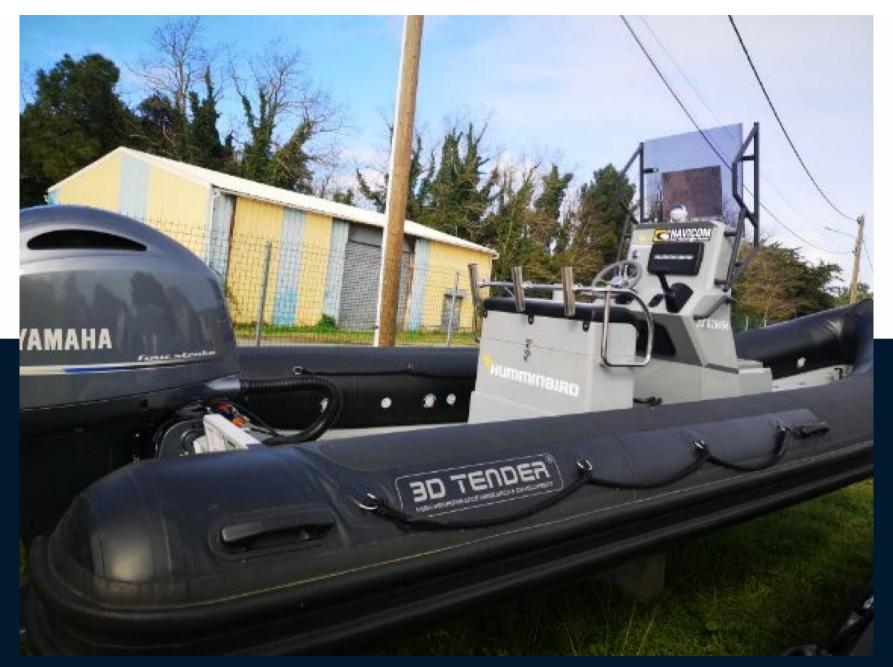

# Specifications

| YEAR                | LENGTH       | WIDTH | GUESTS CRUISING |
|---------------------|--------------|-------|-----------------|
| 2023                | 6.70         | 2.68  | 15              |
| ENGINE MANUFACTURER | HORSE POWER  |       |                 |
| Yamaha              | 1 X 200hp CV |       |                 |

| General                       |                                              |                       |                                     |  |
|-------------------------------|----------------------------------------------|-----------------------|-------------------------------------|--|
| <sup>BRAND</sup><br>3d tender | MODEL<br>Patrol 670                          | guests cruising<br>15 | CURRENT LOCATION<br>Hourtin, france |  |
| Dimensions / Perform          | nance                                        |                       |                                     |  |
| weight (т)<br>700.00          |                                              |                       |                                     |  |
| Building / facilities         |                                              |                       |                                     |  |
| HULL MATERIAL                 |                                              |                       |                                     |  |
| Engine room                   |                                              |                       |                                     |  |
| <sub>engine</sub><br>Yamaha   | NUMBER OF ENGINES HORSE POWER (CV) 1 x 200hp | ENGINE YEAR<br>2023   | propellers<br>Hors-bord             |  |
| <sup>FUEL</sup><br>gasoline   |                                              |                       |                                     |  |