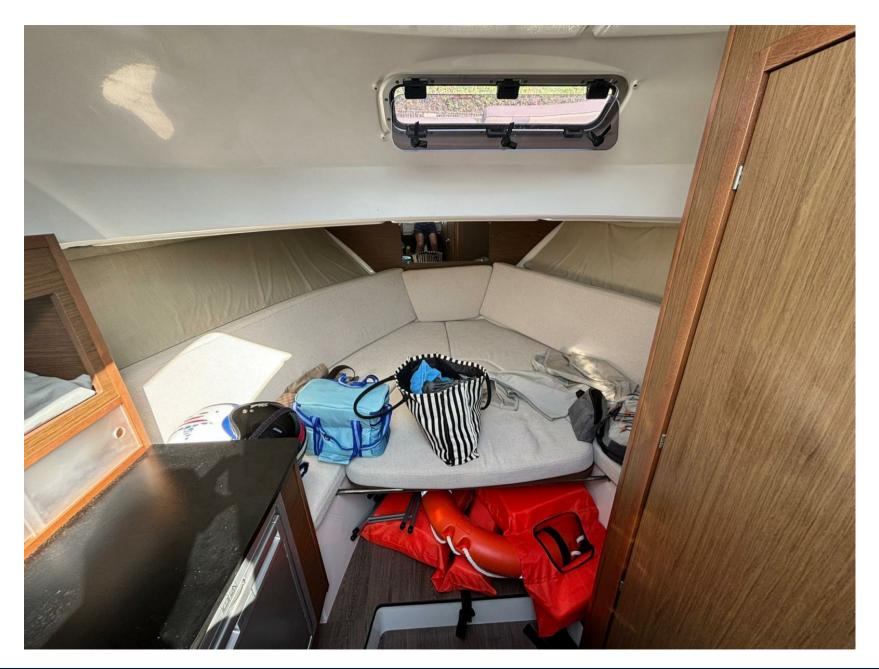

## Description

1st owner; always stored in the shed; predisposition for bow gangway; 5% brokerage commission + 22% VAT to be paid by the buyer (VAT is calculated only on the amount of the commission)

Staging and technical:

Engine Alarm, Water pressure pump, Deck Shower, Hydraulic Flaps, Platform (Teak), Manual Bilge Pump, Teak Cockpit, swimming ladder, cockpit table (abbattibile).

Domestic Facilities onboard:

Warm Water System, Waste Water Plant, Black Water Tank, Electric Toilet.

Security equipment:

Safety equipment within 12 miles.

**Entertainment:** 

Hi-Fi.

Upholstery:

Stern Cushions, Bow Cushions, Instrument Cover, Sunshade (poppa e prua).