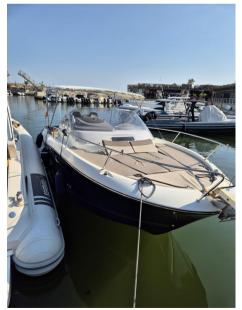

## Description

1st owner; always stored in the shed; predisposition for bow gangway; 5% brokerage commission + 22% VAT to be paid by the buyer (VAT is calculated only on the amount of the commission)

Staging and technical:

TYPE

Motorboat

CURRENT LOCATION

Toscana

<sub>jeanneau</sub>

MODEL

Cap camarat 8.5 wa

**GUESTS CRUISING** 