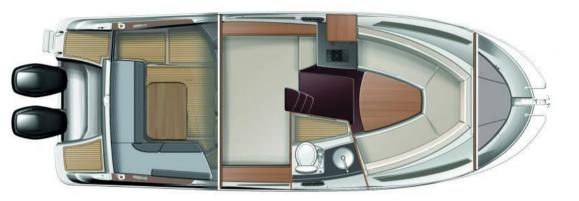

## Specifications

YEAR

2017

**WIDTH** 

2.98

**FUEL TANK CAPACITY** 

400

**CABINS** 

2

ENGINE MANUFACTURER

Suzuki

**HORSE POWER** 

2 X 225 CV

LENGTH

7.95

DRAFT

9

Dimensions / Performance

WEIGHT (T) 2540.00

FUEL CAPACITY (L)

400

**Building/facilities** 

AMOUNT OF CABINS

BERTHS