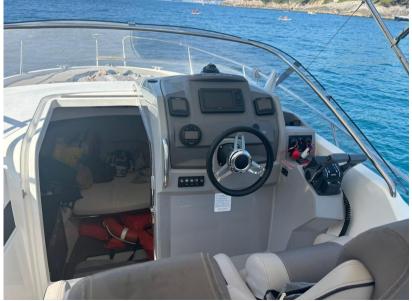

## Description

1st owner; always stored in the shed; predisposition for bow gangway; 5% brokerage commission + 22% VAT to be paid by the buyer (VAT is calculated only on the amount of the commission)

Staging and technical:

Engine Alarm, Water pressure pump, Deck Shower, Hydraulic Flaps, Platform (Teak), Manual Bilge Pump, Teak Cockpit, swimming ladder, cockpit table (abbattibile).

Domestic Facilities onboard:

Warm Water System, Waste Water Plant, Black Water Tank, Electric Toilet.

Security equipment:

Safety equipment within 12 miles.

**Entertainment:** 

Hi-Fi.

Upholstery:

Stern Cushions, Bow Cushions, Instrument Cover, Sunshade (poppa e prua).