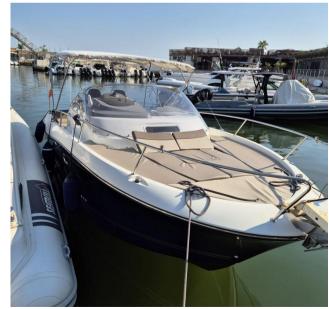

## Description

1st owner; always stored in the shed; predisposition for bow gangway; 5% brokerage commission + 22% VAT to be paid by the buyer (VAT is calculated only on the amount of the commission)

Staging and technical:

Engine Alarm, Water pressure pump, Deck Shower, Hydraulic Flaps, Platform (Teak), Manual Bilge Pump, Teak Cockpit, swimming ladder, cockpit table (abbattibile).

Domestic Facilities onboard:

Warm Water System, Waste Water Plant, Black Water Tank, Electric Toilet.

Security equipment:

Safety equipment within 12 miles.

**Entertainment:** 

Hi-Fi.

Upholstery:

Stern Cushions, Bow Cushions, Instrument Cover, Sunshade (poppa e prua).

## Specifications

YEAR

2017

**WIDTH** 

2.98

**FUEL TANK CAPACITY** 

400

**CABINS** 

2

ENGINE MANUFACTURER

Suzuki

**HORSE POWER** 

2 X 225 CV

LENGTH

7.95

DRAFT

0.75

**GUESTS CRUISING** 

9

**BATHROOMS** 

1

**ENGINE HOURS** 

230

**General** 

TYPE

Motorboat

CURRENT LOCATION

Toscana

<sub>jeanneau</sub>

MODEL

Cap camarat 8.5 wa

**GUESTS CRUISING** 

9

Dimensions / Performance

WEIGHT (T) 2540.00

FUEL CAPACITY (L)

400

**Building/facilities** 

AMOUNT OF CABINS

BERTHS

BATHROOM(S)

1

**Engine room** 

ENGINE Suzuki NUMBER OF ENGINES HORSE POWER (CV)

ENGINE HOURS

2 x 225

230

Electricity / air conditioning