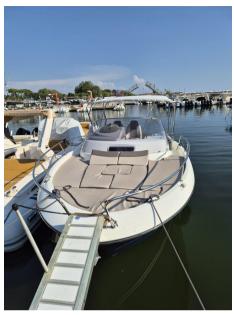

## Description

1st owner; always stored in the shed; predisposition for bow gangway; 5% brokerage commission + 22% VAT to be paid by the buyer (VAT is calculated only on the amount of the commission)

Staging and technical:

Engine Alarm, Water pressure pump, Deck Shower, Hydraulic Flaps, Platform (Teak), Manual Bilge Pump, Teak Cockpit, swimming ladder, cockpit table (abbattibile).

Domestic Facilities onboard:

Warm Water System, Waste Water Plant, Black Water Tank, Electric Toilet.

Security equipment:

Safety equipment within 12 miles.

**Entertainment:** 

Hi-Fi.

Upholstery:

Stern Cushions, Bow Cushions, Instrument Cover, Sunshade (poppa e prua).

## Specifications

YEAR

2017

**WIDTH** 

2.98

**FUEL TANK CAPACITY** 

400

**CABINS** 

2

ENGINE MANUFACTURER

Suzuki

**HORSE POWER** 

2 X 225 CV

LENGTH

7.95

DRAFT

0.75

**GUESTS CRUISING** 

9

**BATHROOMS** 

1

**ENGINE HOURS** 

230

**General** 

TYPE

Motorboat

CURRENT LOCATION

Toscana

<sub>jeanneau</sub>

MODEL

Cap camarat 8.5 wa

**GUESTS CRUISING** 

9

Dimensions / Performance

WEIGHT (T) 2540.00

FUEL CAPACITY (L)

400

**Building/facilities** 

AMOUNT OF CABINS

BERTHS

BATHROOM(S)

1

**Engine room** 

ENGINE Suzuki NUMBER OF ENGINES HORSE POWER (CV)

ENGINE HOURS

2 x 225

230

Electricity / air conditioning