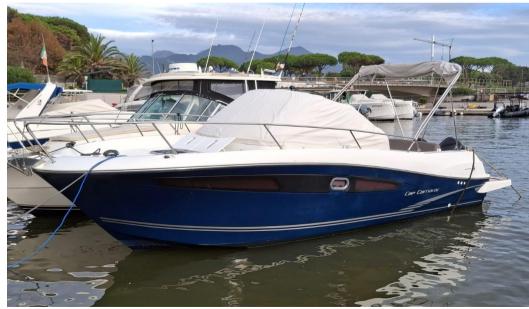

## Description

1st owner; always stored in the shed; predisposition for bow gangway; 5% brokerage commission + 22% VAT to be paid by the buyer (VAT is calculated only on the amount of the commission)

Staging and technical:

Engine Alarm, Water pressure pump, Deck Shower, Hydraulic Flaps, Platform (Teak), Manual Bilge Pump, Teak Cockpit, swimming ladder, cockpit table (abbattibile).

Domestic Facilities onboard:

Warm Water System, Waste Water Plant, Black Water Tank, Electric Toilet.

Security equipment:

Safety equipment within 12 miles.

**Entertainment:** 

Hi-Fi.

Upholstery:

Stern Cushions, Bow Cushions, Instrument Cover, Sunshade (poppa e prua).

## Specifications

YEAR

2017

**WIDTH** 

2.98

**FUEL TANK CAPACITY** 

400

**CABINS** 

2

ENGINE MANUFACTURER

Suzuki

**HORSE POWER** 

2 X 225 CV

LENGTH

7.95

DRAFT

0.75

**GUESTS CRUISING** 

9

**BATHROOMS** 

1

**ENGINE HOURS** 

230

**General** 

TYPE

Motorboat

CURRENT LOCATION

Toscana

<sub>jeanneau</sub>

MODEL

Cap camarat 8.5 wa

**GUESTS CRUISING** 

9

Dimensions / Performance

WEIGHT (T) 2540.00

FUEL CAPACITY (L)

400

**Building/facilities** 

AMOUNT OF CABINS

BERTHS

BATHROOM(S)

1

**Engine room** 

ENGINE Suzuki NUMBER OF ENGINES HORSE POWER (CV)

ENGINE HOURS

2 x 225

230

Electricity / air conditioning