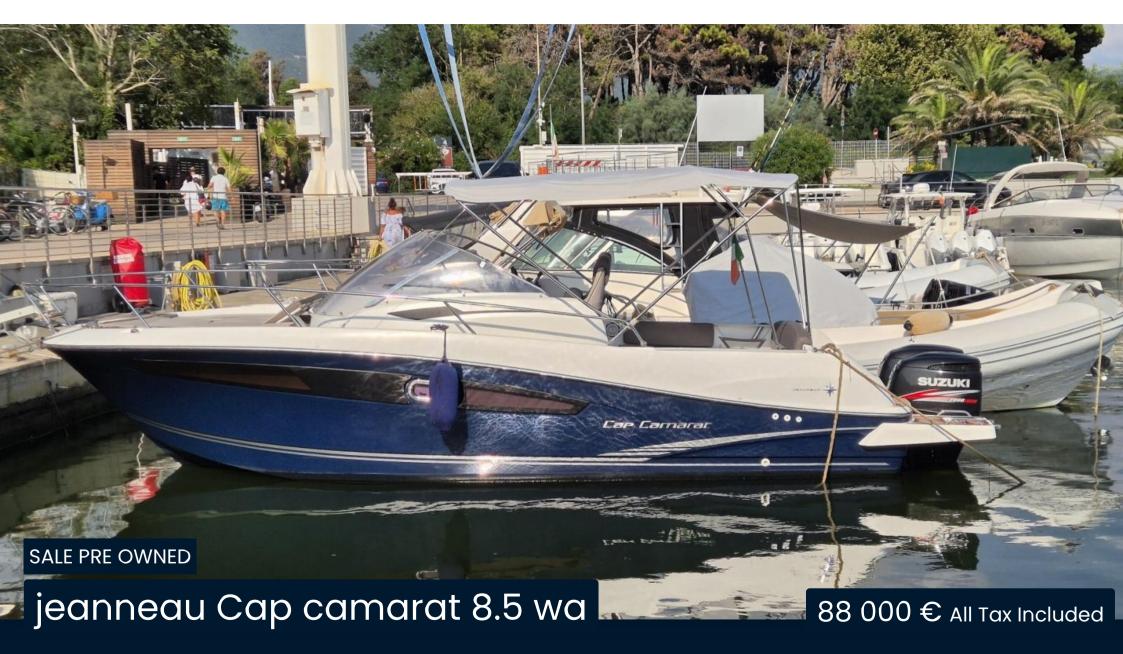

## Description

1st owner; always stored in the shed; predisposition for bow gangway; 5% brokerage commission + 22% VAT to be paid by the buyer (VAT is calculated only on the amount of the commission)

Staging and technical:

TYPE

Motorboat

CURRENT LOCATION

Toscana

<sub>jeanneau</sub>

MODEL

Cap camarat 8.5 wa

**GUESTS CRUISING** 