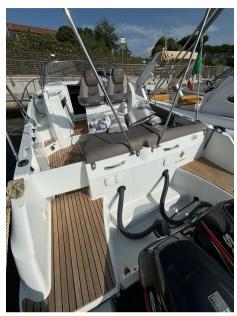

Engine Alarm, Water pressure pump, Deck Shower, Hydraulic Flaps, Platform (Teak), Manual Bilge Pump, Teak Cockpit, swimming ladder, cockpit table (abbattibile).

Domestic Facilities onboard:

Warm Water System, Waste Water Plant, Black Water Tank, Electric Toilet.

Security equipment:

Safety equipment within 12 miles.

**Entertainment:** 

Hi-Fi.

Upholstery:

Stern Cushions, Bow Cushions, Instrument Cover, Sunshade (poppa e prua).