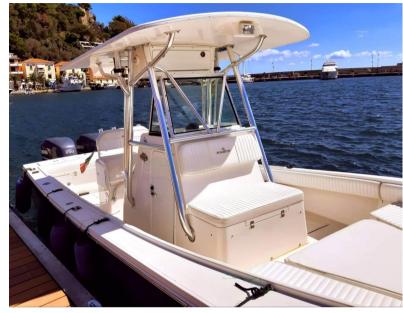

Navigation equipment:

Electronic engine control, Display (MOTORI), Depth Sounder (FURUNO 585 CON TRASDUTTORE B260 DA IKW), Plotter with GPS antenna (GEONAV CARTOGRAFICO).

Staging and technical:

Engine Alarm, Bilge Alarm, Water pressure pump, Folding cleats, Special Colour (SCAFO BLU), Headlights fixed on the stem, Electric Flaps, Washbasin in the cockpit, Courtesy Lights, Automatic Bilge Pump, Manual Bilge Pump, Electric Windlass, swimming ladder (ARMSTRONG), T-Top (FIBERGLASS).