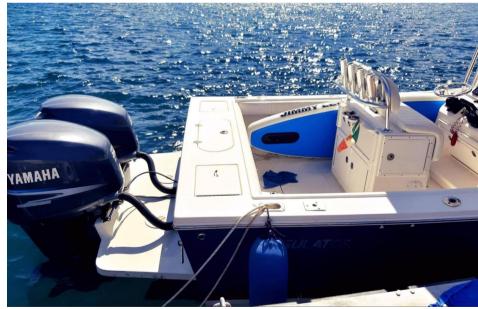

Yamaha F250AETX

**HORSE POWER** 

2 X 250 CV

LENGTH

8.30

**FUEL TANK CAPACITY** 

700

**BATHROOMS** 

Navigation equipment:

Electronic engine control, Display (MOTORI), Depth Sounder (FURUNO 585 CON TRASDUTTORE B260 DA IKW), Plotter with GPS antenna (GEONAV CARTOGRAFICO).

Staging and technical:

Engine Alarm, Bilge Alarm, Water pressure pump, Folding cleats, Special Colour (SCAFO BLU), Headlights fixed on the stem, Electric Flaps, Washbasin in the cockpit, Courtesy Lights, Automatic Bilge Pump, Manual Bilge Pump, Electric Windlass, swimming ladder (ARMSTRONG), T-Top (FIBERGLASS).