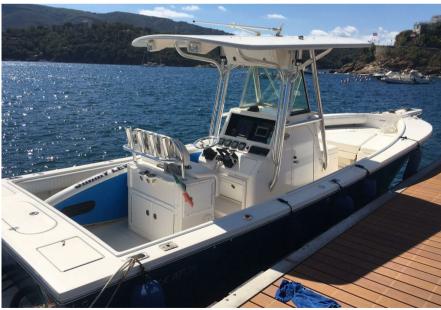

## Description

**FULL OPTIONAL** 

**SOLE OWNER** 

PURCHASED DIRECTLY FROM THE ITALIAN IMPORTER

CONSTANTLY MAINTAINED IN EVERY PART

ALWAYS INDOORS ON SITE DURING THE WINTER SEASON

**BLUE HULL** 

Ref. M

Navigation equipment:

Electronic engine control, Display (MOTORI), Depth Sounder (FURUNO 585 CON TRASDUTTORE B260 DA IKW), Plotter with GPS antenna (GEONAV CARTOGRAFICO).

Staging and technical:

Engine Alarm, Bilge Alarm, Water pressure pump, Folding cleats, Special Colour (SCAFO BLU), Headlights fixed on the stem, Electric Flaps, Washbasin in the cockpit, Courtesy Lights, Automatic Bilge Pump, Manual Bilge Pump, Electric Windlass, swimming ladder (ARMSTRONG), T-Top (FIBERGLASS).