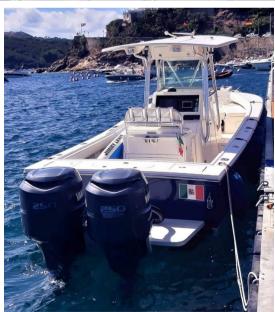

## Description

**FULL OPTIONAL** 

**SOLE OWNER** 

PURCHASED DIRECTLY FROM THE ITALIAN IMPORTER

CONSTANTLY MAINTAINED IN EVERY PART

ALWAYS INDOORS ON SITE DURING THE WINTER SEASON

**BLUE HULL** 

Ref. M

Yamaha F250AETX

**HORSE POWER** 

2 X 250 CV

LENGTH

8.30

**FUEL TANK CAPACITY** 

700

**BATHROOMS** 

#### **Engine room**

NUMBER OF ENGINES HORSE POWER (CV) **ENGINE ENGINE HOURS** 

Yamaha F250AETX 2 x 250 630

Electricity / air conditioning

**ENGINE BATTERY** 