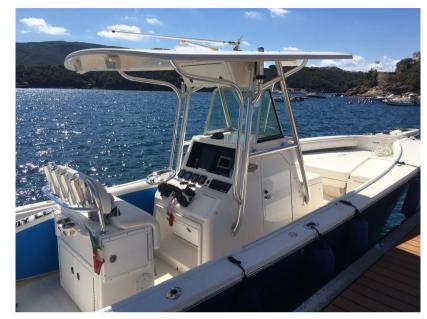

Navigation equipment:

Electronic engine control, Display (MOTORI), Depth Sounder (FURUNO 585 CON TRASDUTTORE B260 DA IKW), Plotter with GPS antenna (GEONAV CARTOGRAFICO).

Staging and technical:

Engine Alarm, Bilge Alarm, Water pressure pump, Folding cleats, Special Colour (SCAFO BLU), Headlights fixed on the stem, Electric Flaps, Washbasin in the cockpit, Courtesy Lights, Automatic Bilge Pump, Manual Bilge Pump, Electric Windlass, swimming ladder (ARMSTRONG), T-Top (FIBERGLASS).

Domestic Facilities onboard:

Electric Toilet.

**Entertainment:** 