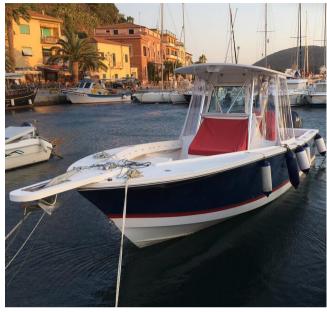

## Description

**FULL OPTIONAL** 

**SOLE OWNER** 

PURCHASED DIRECTLY FROM THE ITALIAN IMPORTER

CONSTANTLY MAINTAINED IN EVERY PART

ALWAYS INDOORS ON SITE DURING THE WINTER SEASON

**BLUE HULL** 

Ref. M

Navigation equipment:

Electronic engine control, Display (MOTORI), Depth Sounder (FURUNO 585 CON TRASDUTTORE B260 DA IKW), Plotter with GPS antenna (GEONAV CARTOGRAFICO).

Staging and technical:

Engine Alarm, Bilge Alarm, Water pressure pump, Folding cleats, Special Colour (SCAFO BLU), Headlights fixed on the stem, Electric Flaps, Washbasin in the cockpit, Courtesy Lights, Automatic Bilge Pump, Manual Bilge Pump, Electric Windlass, swimming ladder (ARMSTRONG), T-Top (FIBERGLASS).