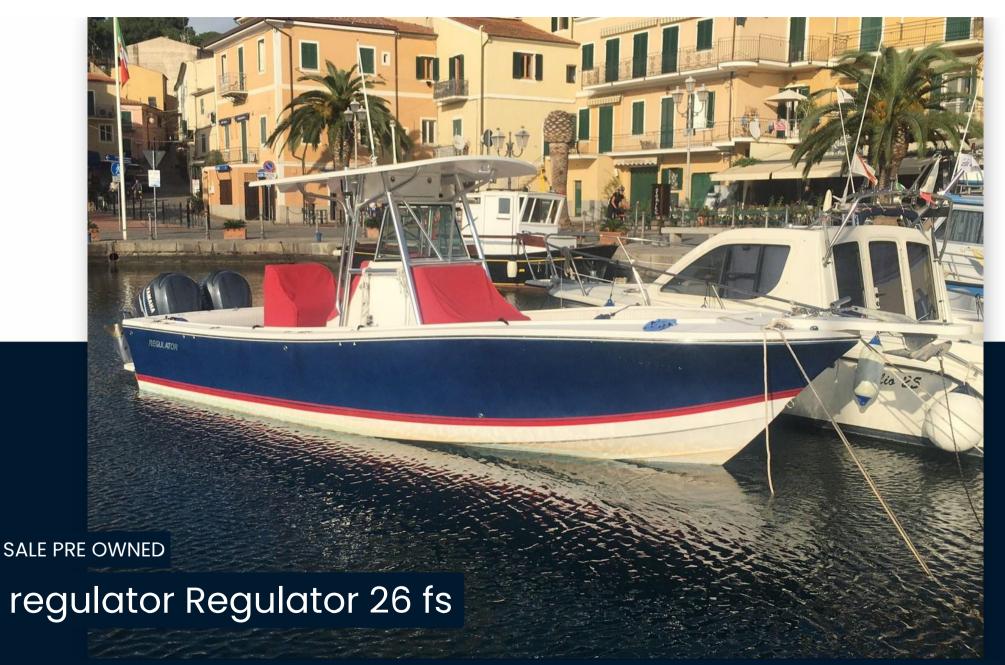

## Description

**FULL OPTIONAL** 

**SOLE OWNER** 

PURCHASED DIRECTLY FROM THE ITALIAN IMPORTER

CONSTANTLY MAINTAINED IN EVERY PART

ALWAYS INDOORS ON SITE DURING THE WINTER SEASON

**BLUE HULL** 

Ref. M

Navigation equipment:

Electronic engine control, Display (MOTORI), Depth Sounder (FURUNO 585 CON TRASDUTTORE B260 DA IKW), Plotter with GPS antenna (GEONAV CARTOGRAFICO).

Staging and technical:

Engine Alarm, Bilge Alarm, Water pressure pump, Folding cleats, Special Colour (SCAFO BLU), Headlights fixed on the stem, Electric Flaps, Washbasin in the cockpit, Courtesy Lights, Automatic Bilge Pump, Manual Bilge Pump, Electric Windlass, swimming ladder (ARMSTRONG), T-Top (FIBERGLASS).

#### General

TYPE BRAND MODEL **GUESTS CRUISING** 

Regulator 26 fs 10 Motorboat regulator