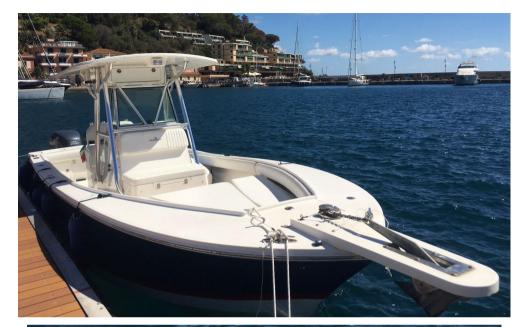

## Description

**FULL OPTIONAL** 

**SOLE OWNER** 

PURCHASED DIRECTLY FROM THE ITALIAN IMPORTER

CONSTANTLY MAINTAINED IN EVERY PART

ALWAYS INDOORS ON SITE DURING THE WINTER SEASON

**BLUE HULL** 

Ref. M

Navigation equipment:

Electronic engine control, Display (MOTORI), Depth Sounder (FURUNO 585 CON TRASDUTTORE B260 DA IKW), Plotter with GPS antenna (GEONAV CARTOGRAFICO).

Staging and technical:

Engine Alarm, Bilge Alarm, Water pressure pump, Folding cleats, Special Colour (SCAFO BLU), Headlights fixed on the stem, Electric Flaps, Washbasin in the cockpit, Courtesy Lights, Automatic Bilge Pump, Manual Bilge Pump, Electric Windlass, swimming ladder (ARMSTRONG), T-Top (FIBERGLASS).