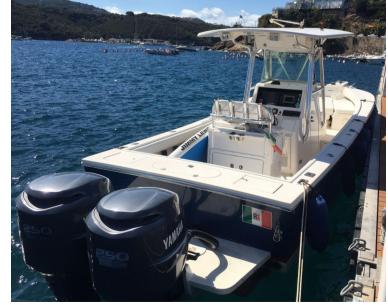

## Description

**FULL OPTIONAL** 

**SOLE OWNER** 

PURCHASED DIRECTLY FROM THE ITALIAN IMPORTER

CONSTANTLY MAINTAINED IN EVERY PART

ALWAYS INDOORS ON SITE DURING THE WINTER SEASON

**BLUE HULL** 

Ref. M

Navigation equipment:

Electronic engine control, Display (MOTORI), Depth Sounder (FURUNO 585 CON TRASDUTTORE B260 DA IKW), Plotter with GPS antenna (GEONAV CARTOGRAFICO).

Staging and technical:

Engine Alarm, Bilge Alarm, Water pressure pump, Folding cleats, Special Colour (SCAFO BLU), Headlights fixed on the stem, Electric Flaps, Washbasin in the cockpit, Courtesy Lights, Automatic Bilge Pump, Manual Bilge Pump, Electric Windlass, swimming ladder (ARMSTRONG), T-Top (FIBERGLASS).

Yamaha F250AETX

**HORSE POWER** 

2 X 250 CV

LENGTH

8.30

**FUEL TANK CAPACITY** 

700

**BATHROOMS** 