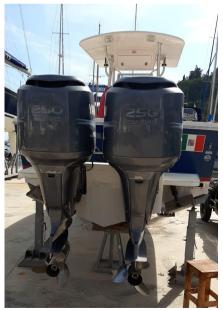

Yamaha F250AETX

**HORSE POWER** 

2 X 250 CV

LENGTH

8.30

**FUEL TANK CAPACITY** 

700

**BATHROOMS** 

1

**ENGINE HOURS** 

630

Page /

#### **Engine room**

NUMBER OF ENGINES HORSE POWER (CV) **ENGINE ENGINE HOURS** 

Yamaha F250AETX 2 x 250 630

Electricity / air conditioning

**ENGINE BATTERY** 