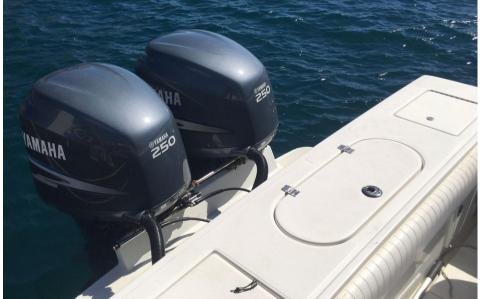

Yamaha F250AETX

**HORSE POWER** 

2 X 250 CV

LENGTH

8.30

**FUEL TANK CAPACITY** 

700

**BATHROOMS** 

#### **Engine room**

NUMBER OF ENGINES HORSE POWER (CV) **ENGINE ENGINE HOURS** 

Yamaha F250AETX 2 x 250 630

Electricity / air conditioning

**ENGINE BATTERY** 