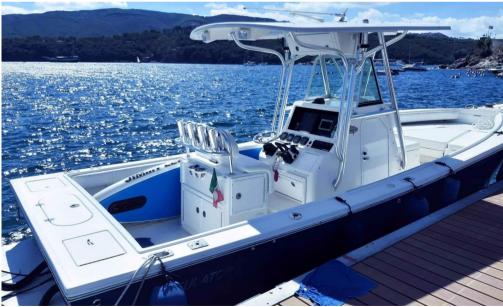

## Description

**FULL OPTIONAL** 

**SOLE OWNER** 

PURCHASED DIRECTLY FROM THE ITALIAN IMPORTER

CONSTANTLY MAINTAINED IN EVERY PART

ALWAYS INDOORS ON SITE DURING THE WINTER SEASON

**BLUE HULL** 

Ref. M

Navigation equipment:

Electronic engine control, Display (MOTORI), Depth Sounder (FURUNO 585 CON TRASDUTTORE B260 DA IKW), Plotter with GPS antenna (GEONAV CARTOGRAFICO).

Staging and technical:

Engine Alarm, Bilge Alarm, Water pressure pump, Folding cleats, Special Colour (SCAFO BLU), Headlights fixed on the stem, Electric Flaps, Washbasin in the cockpit, Courtesy Lights, Automatic Bilge Pump, Manual Bilge Pump, Electric Windlass, swimming ladder (ARMSTRONG), T-Top (FIBERGLASS).