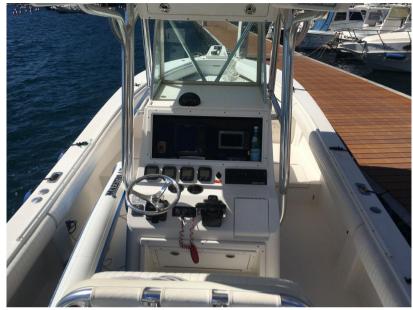

Navigation equipment:

Electronic engine control, Display (MOTORI), Depth Sounder (FURUNO 585 CON TRASDUTTORE B260 DA IKW), Plotter with GPS antenna (GEONAV CARTOGRAFICO).

Staging and technical:

Engine Alarm, Bilge Alarm, Water pressure pump, Folding cleats, Special Colour (SCAFO BLU), Headlights fixed on the stem, Electric Flaps, Washbasin in the cockpit, Courtesy Lights, Automatic Bilge Pump, Manual Bilge Pump, Electric Windlass, swimming ladder (ARMSTRONG), T-Top (FIBERGLASS).

#### **Navigation equipment**

GPS VHF NAVIGATION COMPASS SONAR

SPEEDOMETER ANCHOR