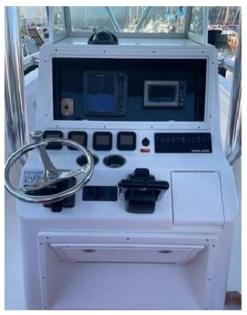

Navigation equipment:

Electronic engine control, Display (MOTORI), Depth Sounder (FURUNO 585 CON TRASDUTTORE B260 DA IKW), Plotter with GPS antenna (GEONAV CARTOGRAFICO).

Staging and technical:

Engine Alarm, Bilge Alarm, Water pressure pump, Folding cleats, Special Colour (SCAFO BLU), Headlights fixed on the stem, Electric Flaps, Washbasin in the cockpit, Courtesy Lights, Automatic Bilge Pump, Manual Bilge Pump, Electric Windlass, swimming ladder (ARMSTRONG), T-Top (FIBERGLASS).

#### **Navigation equipment**

GPS VHF NAVIGATION COMPASS SONAR

SPEEDOMETER ANCHOR