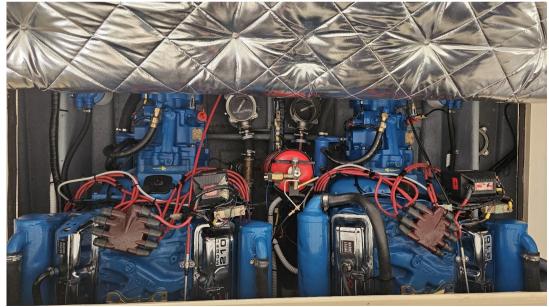

2 X 210 CV

**General** 

TYPE BRAND MODEL

Motorboat riva 25 sport fisherman

**Dimensions / Performance** 

WEIGHT (T) FUEL CAPACITY (L)

2790.00 400

**Building / facilities** 

HULL MATERIAL AMOUNT OF CABINS BERTHS

Vetroresina 1 4

**Engine room** 

ENGINE NUMBER OF ENGINES HORSE POWER (CV) PROPULSION

Thermo Electron V8 2 x 210 3 pale

Electricity / air conditioning

ENGINE BATTERY

BATTERY