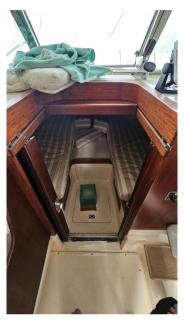

External dinette convertible into a bed - cabin with two V-shaped beds - toilet.

**Electronic:** 

Original restored Riva VDO instrumentation - Lowrance 8" GPS/Plotter - VHF iCom.

Equipment:

Kitchen unit in dinette with fridge, sink and two gas burners - original radio with speakers - Fusion bluetooth audio system - stern awning full closure - engine compartment smoke detection system - manual/automatic engine compartment fire extinguishing system.