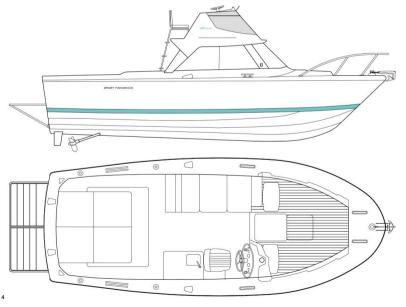

2 X 210 CV

**General** 

TYPE BRAND MODEL

Motorboat riva 25 sport fisherman

**Dimensions / Performance** 

WEIGHT (T) FUEL CAPACITY (L)

2790.00 400

**Building / facilities** 

HULL MATERIAL AMOUNT OF CABINS BERTHS

Vetroresina 1 4

**Engine room** 

ENGINE NUMBER OF ENGINES HORSE POWER (CV) PROPULSION

Thermo Electron V8 2 x 210 3 pale

Electricity / air conditioning

ENGINE BATTERY

BATTERY