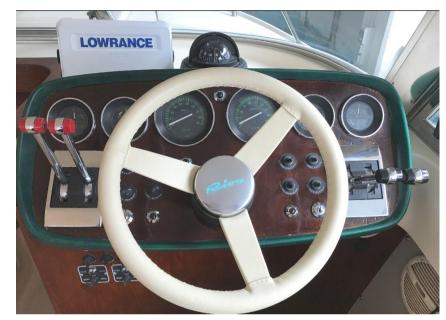

External dinette convertible into a bed - cabin with two V-shaped beds - toilet.

**Electronic:** 

Original restored Riva VDO instrumentation - Lowrance 8" GPS/Plotter - VHF iCom.

Equipment:

Kitchen unit in dinette with fridge, sink and two gas burners - original radio with speakers - Fusion bluetooth audio system - stern awning full closure - engine compartment smoke detection system - manual/automatic engine compartment fire extinguishing system.