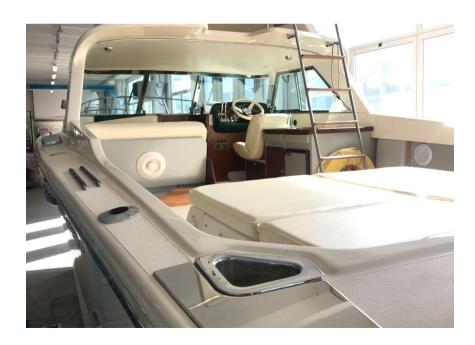

External dinette convertible into a bed - cabin with two V-shaped beds - toilet.

**Electronic:** 

Original restored Riva VDO instrumentation - Lowrance 8" GPS/Plotter - VHF iCom.

Equipment:

Kitchen unit in dinette with fridge, sink and two gas burners - original radio with speakers - Fusion bluetooth audio system - stern awning full closure - engine compartment smoke detection system - manual/automatic engine compartment fire extinguishing system.

(plus 5% agency fees)

Navigation equipment:

Plotter with GPS antenna.

Staging and technical:

Fume/Gas Detector, Engine Alarm, Water pressure pump, Draining System, Deck Shower, Twin Steering, Hydraulic Flaps, Platform, Shorepower connector, Electric Windlass, swimming ladder, cocknit table. Horn