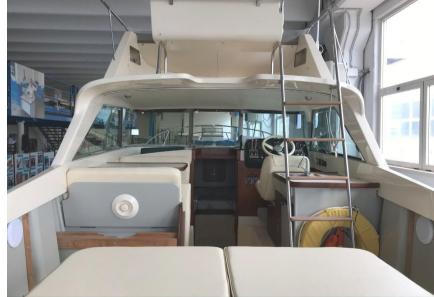

External dinette convertible into a bed - cabin with two V-shaped beds - toilet.

**Electronic:** 

Original restored Riva VDO instrumentation - Lowrance 8" GPS/Plotter - VHF iCom.

Equipment:

Kitchen unit in dinette with fridge, sink and two gas burners - original radio with speakers - Fusion bluetooth audio system - stern awning full closure - engine compartment smoke detection system - manual/automatic engine compartment fire extinguishing system.

(plus 5% agency fees)

Navigation equipment:

Plotter with GPS antenna.

Staging and technical:

Fume/Gas Detector, Engine Alarm, Water pressure pump, Draining System, Deck Shower, Twin Steering, Hydraulic Flaps, Platform, Shorepower connector, Electric Windlass, swimming ladder, cocknit table. Horn