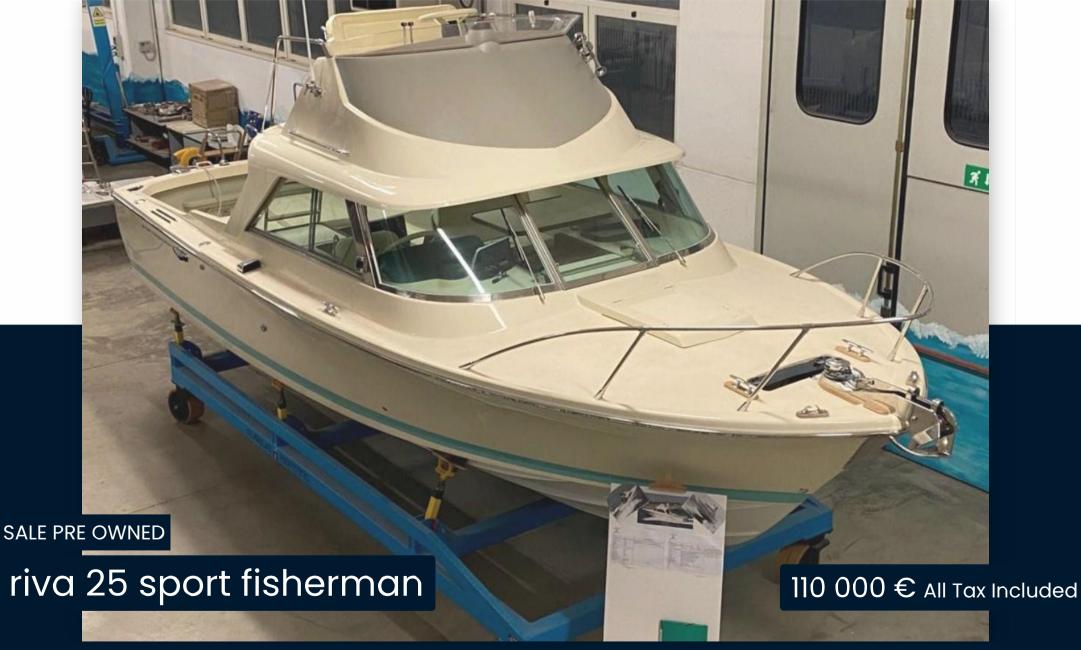

## Description

Boat completely restored by Norberto Ferretti, like new, zero hours of motion.

Complete list of processes on request, extensive photographic material of the refit available.

Interior description:

## **Specifications**

YEAR

1975

**WIDTH** 

2.99

**FUEL TANK CAPACITY** 

400

**ENGINE MANUFACTURER** 

Thermo Electron V8

LENGTH

7.52

DRAFT

0.70

**CABINS** 

L

**HORSE POWER** 

2 X 210 CV

**General** 

TYPE BRAND MODEL

Motorboat riva 25 sport fisherman

**Dimensions / Performance** 

WEIGHT (T) FUEL CAPACITY (L)

2790.00 400

**Building / facilities** 