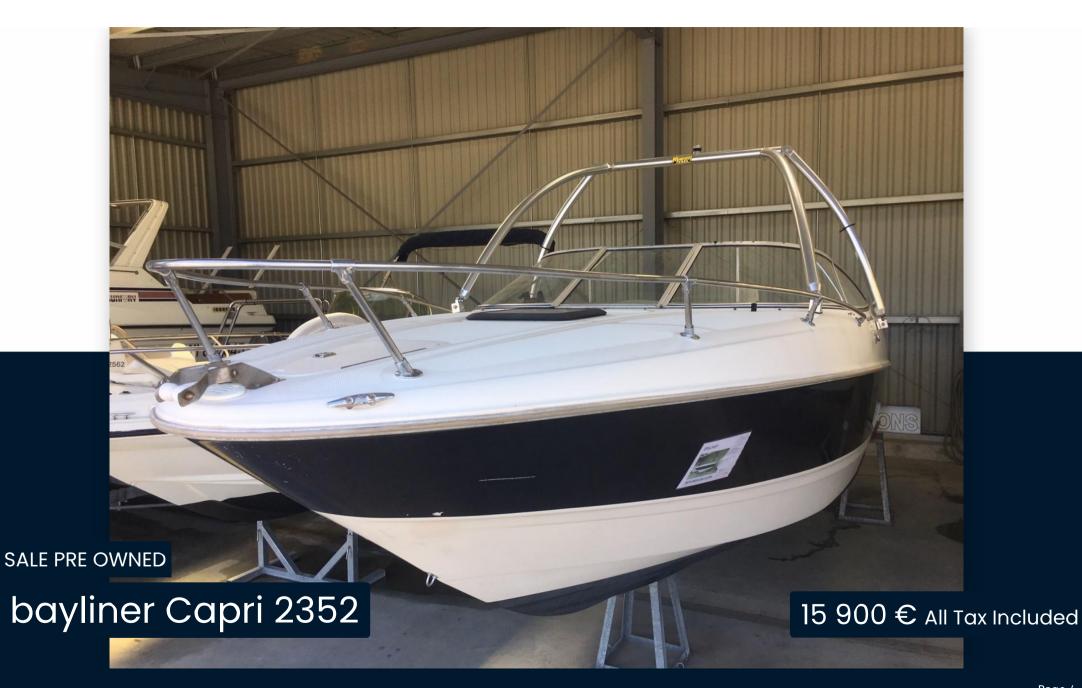

#### Specifications

| YEAR                | LENGTH       | WIDTH       | CABINS |  |
|---------------------|--------------|-------------|--------|--|
| 1999                | 7.26         | 2.40        | 1      |  |
| ENGINE MANUFACTURER | ENGINE HOURS | HORSE POWER |        |  |
| Mercury             | 300          | 1 X 300 CV  |        |  |

| General                     |                                    |                     |                                            |
|-----------------------------|------------------------------------|---------------------|--------------------------------------------|
| TYPE<br>motor boat          | BRAND<br>bayliner                  | MODEL<br>Capri 2352 | current location<br>Ajaccio, corse, france |
| Building / facilities       |                                    |                     |                                            |
| AMOUNT OF CABINS            |                                    |                     |                                            |
|                             |                                    |                     |                                            |
| Engine room                 |                                    |                     |                                            |
| ENGINE                      | NUMBER OF ENGINES HORSE POWER (CV) | ENGINE HOURS        | PROPULSION                                 |
| Mercury                     | 1 x 300                            | 300                 | In-bord                                    |
| <sup>FUEL</sup><br>gasoline |                                    |                     |                                            |
| gusonne                     |                                    |                     |                                            |