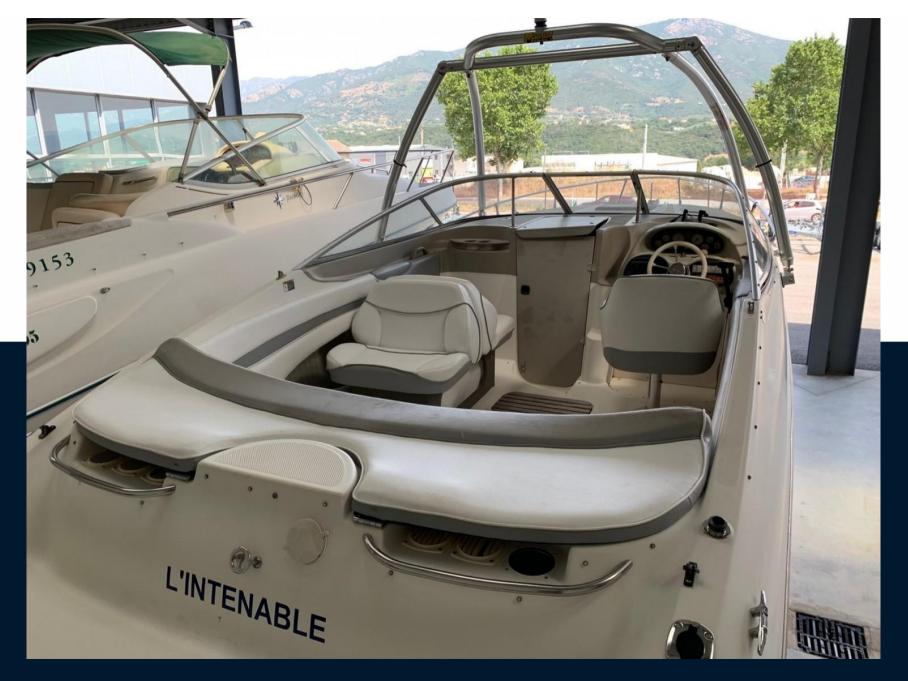

| General                     |                                    |                     |                                            |
|-----------------------------|------------------------------------|---------------------|--------------------------------------------|
| TYPE<br>motor boat          | BRAND<br>bayliner                  | MODEL<br>Capri 2352 | current location<br>Ajaccio, corse, france |
| Building / facilities       |                                    |                     |                                            |
| AMOUNT OF CABINS            |                                    |                     |                                            |
|                             |                                    |                     |                                            |
| Engine room                 |                                    |                     |                                            |
| ENGINE                      | NUMBER OF ENGINES HORSE POWER (CV) | ENGINE HOURS        | PROPULSION                                 |
| Mercury                     | 1 x 300                            | 300                 | In-bord                                    |
| <sup>FUEL</sup><br>gasoline |                                    |                     |                                            |
| gusonne                     |                                    |                     |                                            |