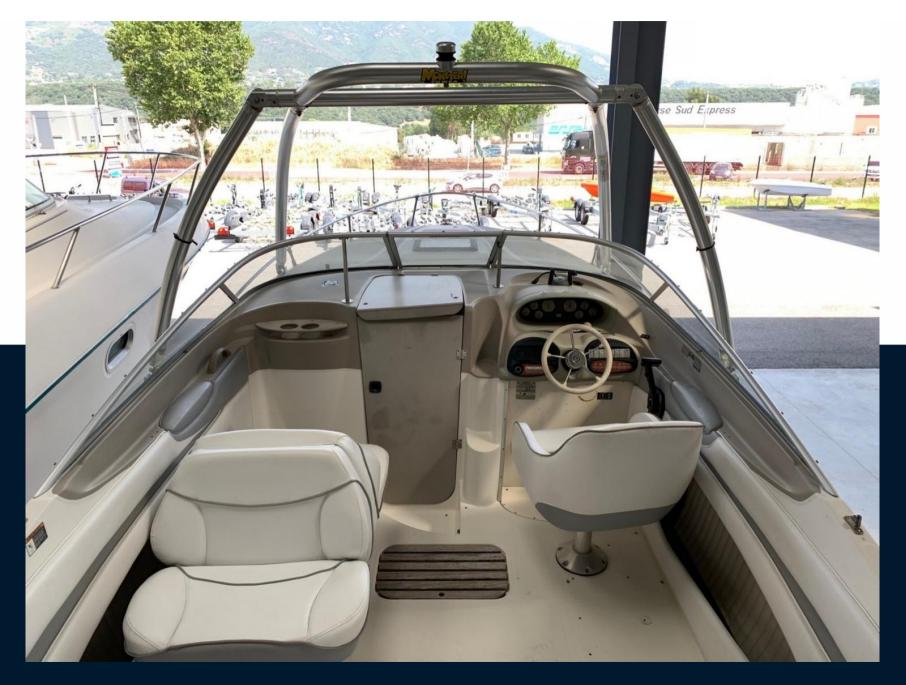

| General                     |                                    |                     |                                            |
|-----------------------------|------------------------------------|---------------------|--------------------------------------------|
| TYPE<br>motor boat          | BRAND<br>bayliner                  | MODEL<br>Capri 2352 | current location<br>Ajaccio, corse, france |
| Building / facilities       |                                    |                     |                                            |
| AMOUNT OF CABINS            |                                    |                     |                                            |
|                             |                                    |                     |                                            |
| Engine room                 |                                    |                     |                                            |
| ENGINE                      | NUMBER OF ENGINES HORSE POWER (CV) | ENGINE HOURS        | PROPULSION                                 |
| Mercury                     | 1 x 300                            | 300                 | In-bord                                    |
| <sup>FUEL</sup><br>gasoline |                                    |                     |                                            |
| gusonne                     |                                    |                     |                                            |