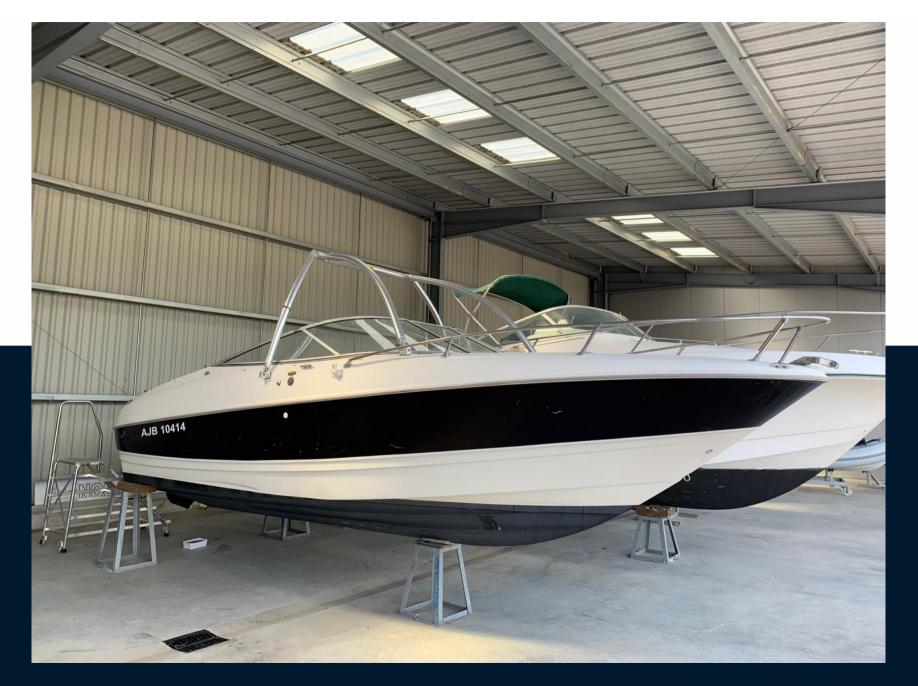

| General                     |                                    |                     |                                            |
|-----------------------------|------------------------------------|---------------------|--------------------------------------------|
| TYPE<br>motor boat          | BRAND<br>bayliner                  | MODEL<br>Capri 2352 | current location<br>Ajaccio, corse, france |
| Building / facilities       |                                    |                     |                                            |
| AMOUNT OF CABINS            |                                    |                     |                                            |
|                             |                                    |                     |                                            |
| Engine room                 |                                    |                     |                                            |
| ENGINE                      | NUMBER OF ENGINES HORSE POWER (CV) | ENGINE HOURS        | PROPULSION                                 |
| Mercury                     | 1 x 300                            | 300                 | In-bord                                    |
| <sup>FUEL</sup><br>gasoline |                                    |                     |                                            |
| gusonne                     |                                    |                     |                                            |