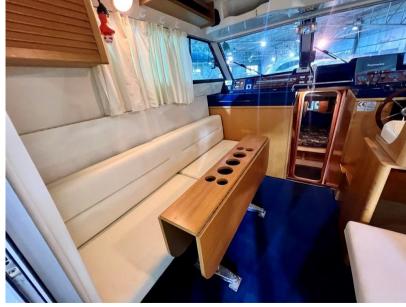

## Description

Full instrumentation, large kitchen. Wide speed: cruising 25, maximum about 30.

**MARCH 2023** 

Total antifouling removal, total polishing, teak treatment

Substitution:

engine windlass still new, n. 3 batteries 200 A , horn, bilge pump, toilet engine, engine alternator, stainless steel valves, rubber port

Warm Water System, 12V Outlets, 220V Outlets.

**Entertainment:** 

Radio AM/FM, Hi-Fi.