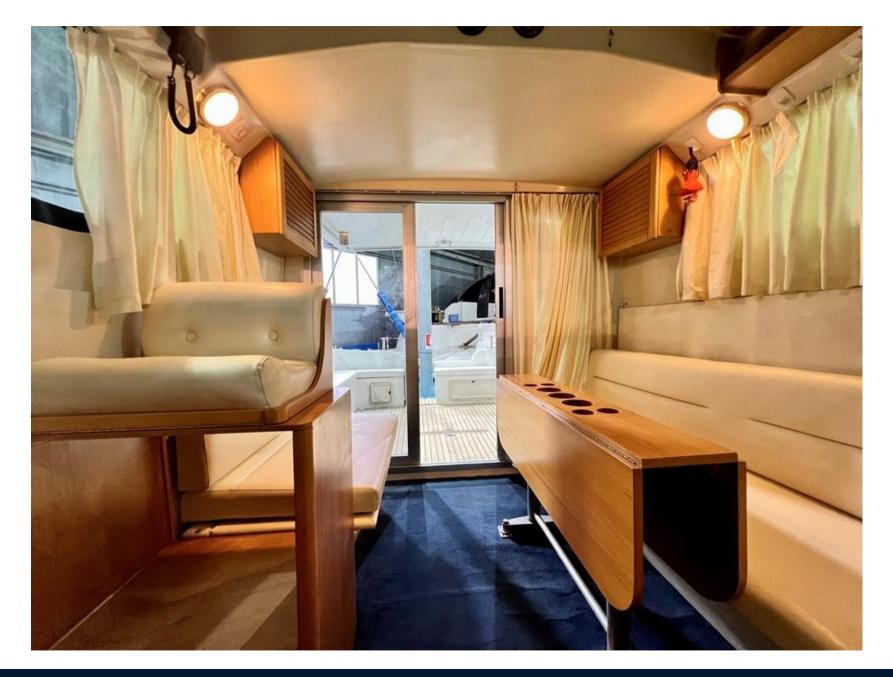

## Description

Full instrumentation, large kitchen. Wide speed: cruising 25, maximum about 30.

**MARCH 2023** 

Total antifouling removal, total polishing, teak treatment

Substitution:

engine windlass still new, n. 3 batteries 200 A , horn, bilge pump, toilet engine, engine alternator, stainless steel valves, rubber port

Warm Water System, 12V Outlets, 220V Outlets.

**Entertainment:** 

Radio AM/FM, Hi-Fi.