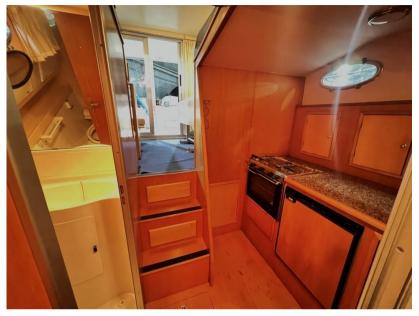

## Description

Full instrumentation, large kitchen. Wide speed: cruising 25, maximum about 30.

**MARCH 2023** 

Total antifouling removal, total polishing, teak treatment

Substitution:

engine windlass still new, n. 3 batteries 200 A , horn, bilge pump, toilet engine, engine alternator, stainless steel valves, rubber port