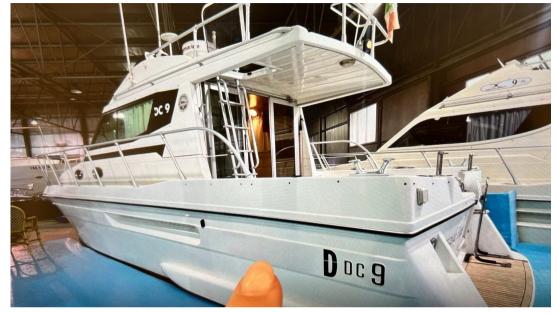

2 X 250 CV

| _ |   |   |   |    |   |   |
|---|---|---|---|----|---|---|
| æ | • | m | • | 24 | æ | П |
|   |   |   |   |    |   |   |

TYPE BRAND MODEL CURRENT LOCATION

Motorboat dellapasqua Dc 9 cabin Showroom blue star corporation