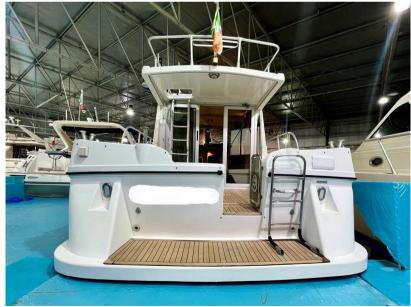

Engine Alarm, Water pressure pump, Deck Shower, Directional Spotlight, Electric Flaps, Courtesy Lights, Platform, Entry door, Teak Cockpit, Voltage Rectifier, swimming ladder.

Domestic Facilities onboard: