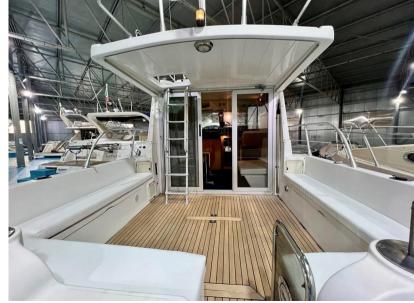

Engine Alarm, Water pressure pump, Deck Shower, Directional Spotlight, Electric Flaps, Courtesy Lights, Platform, Entry door, Teak Cockpit, Voltage Rectifier, swimming ladder.

Domestic Facilities onboard:

Warm Water System, 12V Outlets, 220V Outlets.

**Entertainment:** 

Radio AM/FM, Hi-Fi.