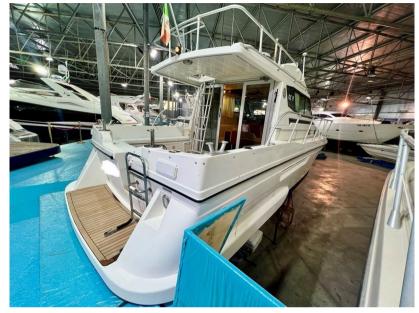

# Specifications

YEAR

1999

**WIDTH** 

3.08

**BATHROOMS** 

1

**ENGINE HOURS** 

727

LENGTH

10.57

**CABINS** 

1

**ENGINE MANUFACTURER** 

Aifo-Iveco

**HORSE POWER** 

2 X 250 CV

| _ |   |   |   |    |   |   |
|---|---|---|---|----|---|---|
| æ | • | m | • | 24 | æ | П |
|   |   |   |   |    |   |   |

TYPE BRAND MODEL CURRENT LOCATION

Motorboat dellapasqua Dc 9 cabin Showroom blue star corporation