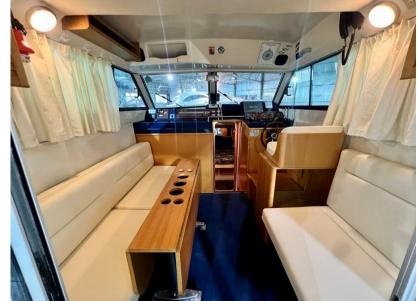

## Description

Full instrumentation, large kitchen. Wide speed: cruising 25, maximum about 30.

**MARCH 2023** 

Total antifouling removal, total polishing, teak treatment

Substitution:

engine windlass still new, n. 3 batteries 200 A , horn, bilge pump, toilet engine, engine alternator, stainless steel valves, rubber port

Engine Alarm, Water pressure pump, Deck Shower, Directional Spotlight, Electric Flaps, Courtesy Lights, Platform, Entry door, Teak Cockpit, Voltage Rectifier, swimming ladder.

Domestic Facilities onboard:

Warm Water System, 12V Outlets, 220V Outlets.

**Entertainment:** 

Radio AM/FM, Hi-Fi.