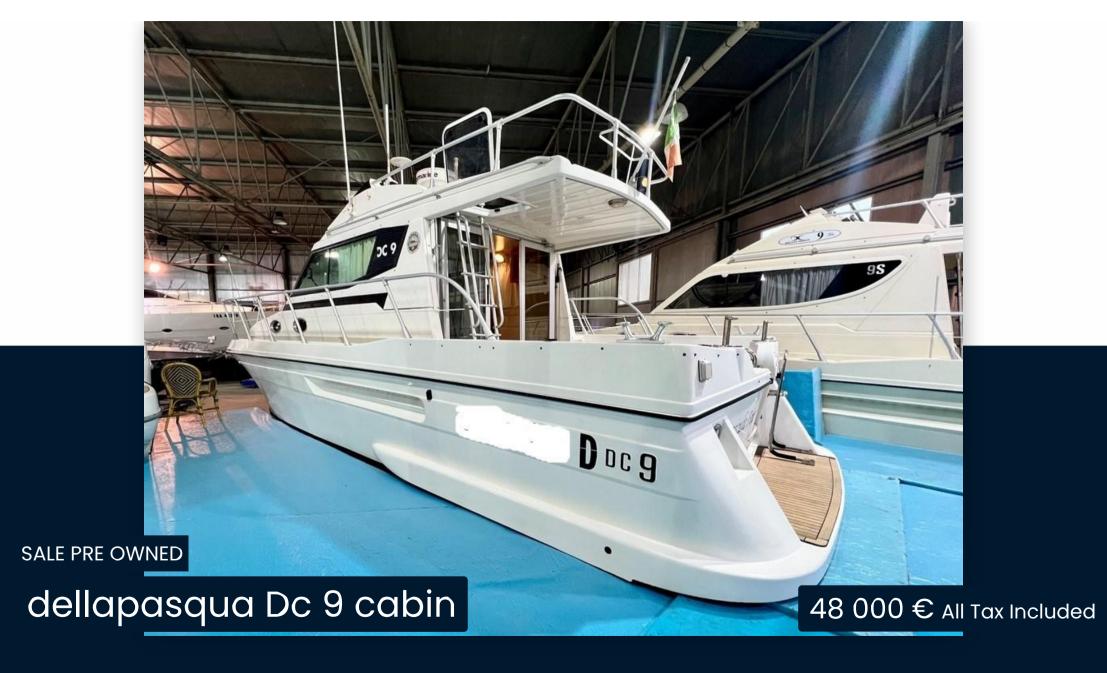

2 X 250 CV

| _ |   |   |   |    |   |   |
|---|---|---|---|----|---|---|
| æ | • | m | • | 24 | æ | П |
|   |   |   |   |    |   |   |

TYPE BRAND MODEL CURRENT LOCATION

Motorboat dellapasqua Dc 9 cabin Showroom blue star corporation

#### **Dimensions / Performance**

 WEIGHT (T)
 CRUISING SPEED (ND)
 TOP SPEED (ND)

 550.00
 25
 30