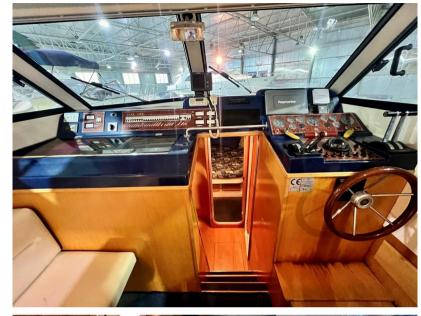

**JUNE 2023** 

New soundproofing, n.1 new shaft, new axle holder bushings, propeller balancing

Navigation equipment:

Rudder angle indicator, Radar Antenna, Chain counter (elettrci).

Staging and technical:

### Electricity / air conditioning

ENGINE BATTERY
BATTERY
CHARGER

**Navigation equipment** 

GPS RADAR AUTO PILOT VHF

NAVIGATION COMPASS SONAR SPEEDOMETER ANCHOR

Galley/Laundry/Entertainment

FRIDGE TV