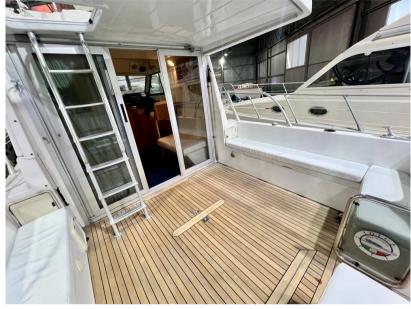

Engine Alarm, Water pressure pump, Deck Shower, Directional Spotlight, Electric Flaps, Courtesy Lights, Platform, Entry door, Teak Cockpit, Voltage Rectifier, swimming ladder.

Domestic Facilities onboard: