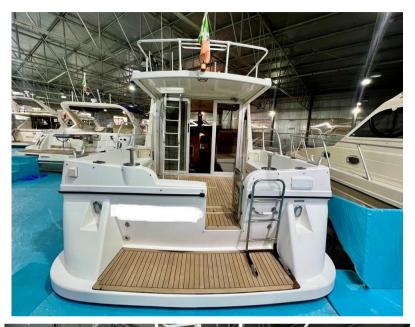

Engine Alarm, Water pressure pump, Deck Shower, Directional Spotlight, Electric Flaps, Courtesy Lights, Platform, Entry door, Teak Cockpit, Voltage Rectifier, swimming ladder.

Domestic Facilities onboard: