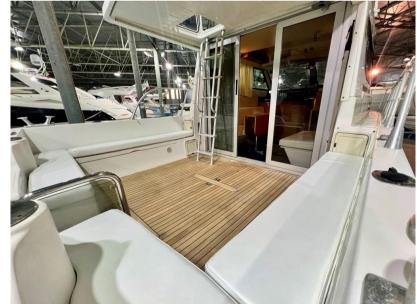

Engine Alarm, Water pressure pump, Deck Shower, Directional Spotlight, Electric Flaps, Courtesy Lights, Platform, Entry door, Teak Cockpit, Voltage Rectifier, swimming ladder.

Domestic Facilities onboard: