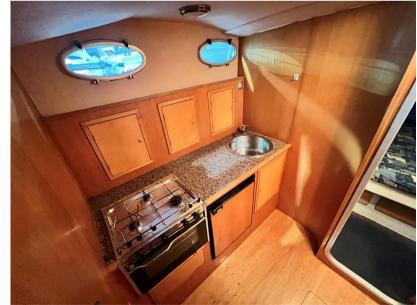

## Description

Full instrumentation, large kitchen. Wide speed: cruising 25, maximum about 30.

**MARCH 2023** 

Total antifouling removal, total polishing, teak treatment

Substitution:

engine windlass still new, n. 3 batteries 200 A , horn, bilge pump, toilet engine, engine alternator, stainless steel valves, rubber port