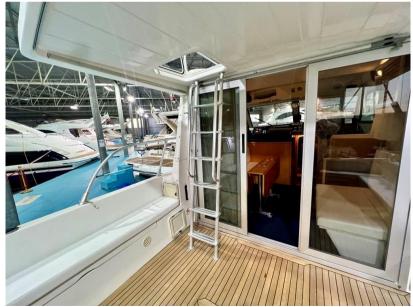

Engine Alarm, Water pressure pump, Deck Shower, Directional Spotlight, Electric Flaps, Courtesy Lights, Platform, Entry door, Teak Cockpit, Voltage Rectifier, swimming ladder.

Domestic Facilities onboard: