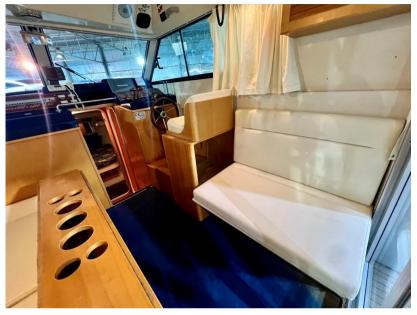

## Description

Full instrumentation, large kitchen. Wide speed: cruising 25, maximum about 30.

**MARCH 2023** 

Total antifouling removal, total polishing, teak treatment

Substitution:

engine windlass still new, n. 3 batteries 200 A , horn, bilge pump, toilet engine, engine alternator, stainless steel valves, rubber port

Engine Alarm, Water pressure pump, Deck Shower, Directional Spotlight, Electric Flaps, Courtesy Lights, Platform, Entry door, Teak Cockpit, Voltage Rectifier, swimming ladder.

Domestic Facilities onboard: