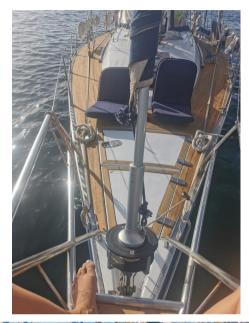

#### Description

Additional InformationGenesis 43 Built by Comar Yachts 1999 Layout 3 x double cabins 2 x bathrooms Engine Lombardini -50HP -4300hours Starter motor and water pump recently exchanged Alternator to be exchanged Rotating blade propeller-Jprop Interieur Equipment Water maker-Dessalinateur 601/h 2 x refrigerator Danfoss Manuel foot pump 2x burner Stove –ENO Fans in each cabin Automatic Bildge pump Bildge pump with manual switch Electricity 2 xService batteries /Gel 165ah each 1 x motor battery -110 ah 12 volt outlets in each cabin 220v Outlets in fwd cabin,galley and salon 1 x solar panel 400 watt with MPPT Victron 100/30 2 x flexible solar panels with MPPT western 15 Wind generator – silent wind Inverter –Victron 800w Generator honda 1 kwh Electronics Raymarine Tridata ST 60 :wind ,speed ,depth Autopilot –Raymarine ST 7001 Radar 1 000MK2 Chartplotter Raymarine RC435 VHF/AIS standard Horizon Radio /Hifi –like new with speakers in & outside Epirp Sails & Rigging Rigging changed -2017 Lower shrouts -2021 Mainsail -3 x reefing point-needs to be exchanged Lazy bag Genoa on furler-Excellent condition Tri-sail on removable Stay-excellent condition Spinnaker - Excellent condition Boom preventer Exterior Equipment Quick anchor winch with remote Anchor Rocna 20KG -75m/10mm chain 2 x spare anchors with 20 m chain 2 x Biminis 1 x sun awning -NEW Davits 2x helm seats mounted on the pushpit Manual bildge pump Others Dinghy :Highfield hypalon 3m10 with cover Outboard:Yamaha 15 HP & Nissan marine 5 HP Complete tool box & divers electric tools Fishing gear Fenders Many spare parts 2x foldable chairs Maintenance Last haul out and Antifouling-2022