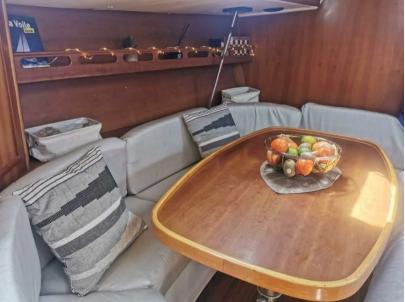

#### Description

Additional InformationGenesis 43 Built by Comar Yachts 1999 Layout 3 x double cabins 2 x bathrooms Engine Lombardini -50HP -4300hours Starter motor and water pump recently exchanged Alternator to be exchanged Rotating blade propeller-Jprop Interieur Equipment Water maker-Dessalinateur 601/h 2 x refrigerator Danfoss Manuel foot pump 2x burner Stove –ENO Fans in each cabin Automatic Bildge pump Bildge pump with manual switch Electricity 2 xService batteries /Gel 165ah each 1 x motor battery -110 ah 12 volt outlets in each cabin 220v Outlets in fwd cabin,galley and salon 1 x solar panel 400 watt with MPPT Victron 100/30 2 x flexible solar panels with MPPT western 15 Wind generator – silent wind Inverter –Victron 800w Generator honda 1 kwh Electronics Raymarine Tridata ST 60 :wind ,speed ,depth Autopilot –Raymarine ST 7001 Radar 1 000MK2 Chartplotter Raymarine RC435 VHF/AIS standard Horizon Radio /Hifi –like new with speakers in & outside Epirp Sails & Rigging Rigging changed -2017 Lower shrouts -2021 Mainsail -3 x reefing point-needs to be exchanged Lazy bag Genoa on furler-Excellent condition Tri-sail on removable Stay-excellent condition Spinnaker - Excellent condition Boom preventer Exterior Equipment Quick anchor winch with remote Anchor Rocna 20KG -75m/10mm chain 2 x spare anchors with 20 m chain 2 x Biminis 1 x sun awning -NEW Davits 2x helm seats mounted on the pushpit Manual bildge pump Others Dinghy :Highfield hypalon 3m10 with cover Outboard:Yamaha 15 HP & Nissan marine 5 HP Complete tool box & divers electric tools Fishing gear Fenders Many spare parts 2x foldable chairs Maintenance Last haul out and Antifouling-2022