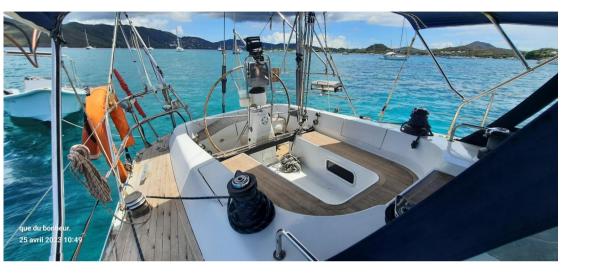

#### Description

Additional InformationGenesis 43 Built by Comar Yachts 1999 Layout 3 x double cabins 2 x bathrooms Engine Lombardini -50HP -4300hours Starter motor and water pump recently exchanged Alternator to be exchanged Rotating blade propeller-Jprop Interieur Equipment Water maker-Dessalinateur 601/h 2 x refrigerator Danfoss Manuel foot pump 2x burner Stove –ENO Fans in each cabin Automatic Bildge pump Bildge pump with manual switch Electricity 2 xService batteries /Gel 165ah each 1 x motor battery -110 ah 12 volt outlets in each cabin 220v Outlets in fwd cabin,galley and salon 1 x solar panel 400 watt with MPPT Victron 100/30 2 x flexible solar panels with MPPT western 15 Wind generator – silent wind Inverter –Victron 800w Generator honda 1 kwh Electronics Raymarine Tridata ST 60 :wind ,speed ,depth Autopilot –Raymarine ST 7001 Radar 1 000MK2 Chartplotter Raymarine RC435 VHF/AIS standard Horizon Radio /Hifi –like new with speakers in & outside Epirp Sails & Rigging Rigging changed -2017 Lower shrouts -2021 Mainsail -3 x reefing point-needs to be exchanged Lazy bag Genoa on furler-Excellent condition Tri-sail on removable Stay-excellent condition Spinnaker - Excellent condition Boom preventer Exterior Equipment Quick anchor winch with remote Anchor Rocna 20KG -75m/10mm chain 2 x spare anchors with 20 m chain 2 x Biminis 1 x sun awning -NEW Davits 2x helm seats mounted on the pushpit Manual bildge pump Others Dinghy :Highfield hypalon 3m10 with cover Outboard:Yamaha 15 HP & Nissan marine 5 HP Complete tool box & divers electric tools Fishing gear Fenders Many spare parts 2x foldable chairs Maintenance Last haul out and Antifouling-2022