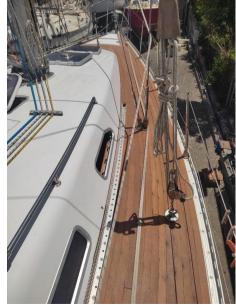

#### Description

Additional InformationGenesis 43 Built by Comar Yachts 1999 Layout 3 x double cabins 2 x bathrooms Engine Lombardini -50HP -4300hours Starter motor and water pump recently exchanged Alternator to be exchanged Rotating blade propeller-Jprop Interieur Equipment Water maker-Dessalinateur 601/h 2 x refrigerator Danfoss Manuel foot pump 2x burner Stove –ENO Fans in each cabin Automatic Bildge pump Bildge pump with manual switch Electricity 2 xService batteries /Gel 165ah each 1 x motor battery -110 ah 12 volt outlets in each cabin 220v Outlets in fwd cabin,galley and salon 1 x solar panel 400 watt with MPPT Victron 100/30 2 x flexible solar panels with MPPT western 15 Wind generator – silent wind Inverter –Victron 800w Generator honda 1 kwh Electronics Raymarine Tridata ST 60 :wind ,speed ,depth Autopilot –Raymarine ST 7001 Radar 1 000MK2 Chartplotter Raymarine RC435 VHF/AIS standard Horizon Radio /Hifi –like new with speakers in & outside Epirp Sails & Rigging Rigging changed -2017 Lower shrouts -2021 Mainsail -3 x reefing point-needs to be exchanged Lazy bag Genoa on furler-Excellent condition Tri-sail on removable Stay-excellent condition Spinnaker - Excellent condition Boom preventer Exterior Equipment Quick anchor winch with remote Anchor Rocna 20KG -75m/10mm chain 2 x spare anchors with 20 m chain 2 x Biminis 1 x sun awning -NEW Davits 2x helm seats mounted on the pushpit Manual bildge pump Others Dinghy :Highfield hypalon 3m10 with cover Outboard:Yamaha 15 HP & Nissan marine 5 HP Complete tool box & divers electric tools Fishing gear Fenders Many spare parts 2x foldable chairs Maintenance Last haul out and Antifouling-2022