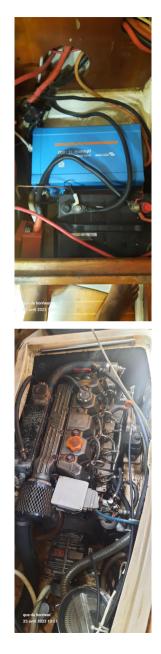

#### Description

Additional InformationGenesis 43 Built by Comar Yachts 1999 Layout 3 x double cabins 2 x bathrooms Engine Lombardini -50HP -4300hours Starter motor and water pump recently exchanged Alternator to be exchanged Rotating blade propeller-Jprop Interieur Equipment Water maker-Dessalinateur 601/h 2 x refrigerator Danfoss Manuel foot pump 2x burner Stove –ENO Fans in each cabin Automatic Bildge pump Bildge pump with manual switch Electricity 2 xService batteries /Gel 165ah each 1 x motor battery -110 ah 12 volt outlets in each cabin 220v Outlets in fwd cabin,galley and salon 1 x solar panel 400 watt with MPPT Victron 100/30 2 x flexible solar panels with MPPT western 15 Wind generator – silent wind Inverter –Victron 800w Generator honda 1 kwh Electronics Raymarine Tridata ST 60 :wind ,speed ,depth Autopilot –Raymarine ST 7001 Radar 1 000MK2 Chartplotter Raymarine RC435 VHF/AIS standard Horizon Radio /Hifi –like new with speakers in & outside Epirp Sails & Rigging Rigging changed -2017 Lower shrouts -2021 Mainsail -3 x reefing point-needs to be exchanged Lazy bag Genoa on furler-Excellent condition Tri-sail on removable Stay-excellent condition Spinnaker - Excellent condition Boom preventer Exterior Equipment Quick anchor winch with remote Anchor Rocna 20KG -75m/10mm chain 2 x spare anchors with 20 m chain 2 x Biminis 1 x sun awning -NEW Davits 2x helm seats mounted on the pushpit Manual bildge pump Others Dinghy :Highfield hypalon 3m10 with cover Outboard:Yamaha 15 HP & Nissan marine 5 HP Complete tool box & divers electric tools Fishing gear Fenders Many spare parts 2x foldable chairs Maintenance Last haul out and Antifouling-2022

| General                     |                                                  |                        |                                |  |
|-----------------------------|--------------------------------------------------|------------------------|--------------------------------|--|
| <sup>TYPE</sup><br>Sailboat | BRAND<br>COMOR                                   | MODEL<br>Genesis       | CURRENT LOCATION<br>Martinique |  |
| Building / facilities       |                                                  |                        |                                |  |
| HULL MATERIAL<br>Fiberglass | AMOUNT OF CABINS 2                               | bathroom(s)<br>2       |                                |  |
| Engine room                 |                                                  |                        |                                |  |
| engine<br>LOMBARDI          | NUMBER OF ENGINES HORSE POWER (CV) $1 \times 50$ | engine<br>year<br>1999 | PROPULSION<br>Inboard          |  |
| <sup>FUEL</sup><br>Diesel   |                                                  |                        |                                |  |
| Engine room descriptio      | n                                                |                        |                                |  |
| LOMBARDI de 1999            |                                                  |                        |                                |  |
| 50 hp                       |                                                  |                        |                                |  |
| diesel                      |                                                  |                        |                                |  |
| Inboard                     |                                                  |                        |                                |  |
| Deck equipment              |                                                  |                        |                                |  |