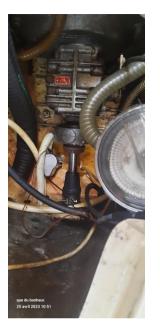

#### Description

Additional InformationGenesis 43 Built by Comar Yachts 1999 Layout 3 x double cabins 2 x bathrooms Engine Lombardini -50HP -4300hours Starter motor and water pump recently exchanged Alternator to be exchanged Rotating blade propeller-Jprop Interieur Equipment Water maker-Dessalinateur 601/h 2 x refrigerator Danfoss Manuel foot pump 2x burner Stove –ENO Fans in each cabin Automatic Bildge pump Bildge pump with manual switch Electricity 2 xService batteries /Gel 165ah each 1 x motor battery -110 ah 12 volt outlets in each cabin 220v Outlets in fwd cabin,galley and salon 1 x solar panel 400 watt with MPPT Victron 100/30 2 x flexible solar panels with MPPT western 15 Wind generator – silent wind Inverter –Victron 800w Generator honda 1 kwh Electronics Raymarine Tridata ST 60 :wind ,speed ,depth Autopilot –Raymarine ST 7001 Radar 1 000MK2 Chartplotter Raymarine RC435 VHF/AIS standard Horizon Radio /Hifi –like new with speakers in & outside Epirp Sails & Rigging Rigging changed -2017 Lower shrouts -2021 Mainsail -3 x reefing point-needs to be exchanged Lazy bag Genoa on furler-Excellent condition Tri-sail on removable Stay-excellent condition Spinnaker - Excellent condition Boom preventer Exterior Equipment Quick anchor winch with remote Anchor Rocna 20KG -75m/10mm chain 2 x spare anchors with 20 m chain 2 x Biminis 1 x sun awning -NEW Davits 2x helm seats mounted on the pushpit Manual bildge pump Others Dinghy :Highfield hypalon 3m10 with cover Outboard:Yamaha 15 HP & Nissan marine 5 HP Complete tool box & divers electric tools Fishing gear Fenders Many spare parts 2x foldable chairs Maintenance Last haul out and Antifouling-2022

| General                     |                                                  |                        |                                |  |
|-----------------------------|--------------------------------------------------|------------------------|--------------------------------|--|
| <sup>TYPE</sup><br>Sailboat | BRAND<br>COMOR                                   | MODEL<br>Genesis       | CURRENT LOCATION<br>Martinique |  |
| Building / facilities       |                                                  |                        |                                |  |
| HULL MATERIAL<br>Fiberglass | AMOUNT OF CABINS 2                               | bathroom(s)<br>2       |                                |  |
| Engine room                 |                                                  |                        |                                |  |
| engine<br>LOMBARDI          | NUMBER OF ENGINES HORSE POWER (CV) $1 \times 50$ | engine<br>year<br>1999 | PROPULSION<br>Inboard          |  |
| <sup>FUEL</sup><br>Diesel   |                                                  |                        |                                |  |
| Engine room descriptio      | n                                                |                        |                                |  |
| LOMBARDI de 1999            |                                                  |                        |                                |  |
| 50 hp                       |                                                  |                        |                                |  |
| diesel                      |                                                  |                        |                                |  |
| Inboard                     |                                                  |                        |                                |  |
| Deck equipment              |                                                  |                        |                                |  |