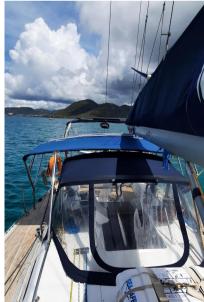

#### Description

Additional InformationGenesis 43 Built by Comar Yachts 1999 Layout 3 x double cabins 2 x bathrooms Engine Lombardini -50HP -4300hours Starter motor and water pump recently exchanged Alternator to be exchanged Rotating blade propeller-Jprop Interieur Equipment Water maker-Dessalinateur 601/h 2 x refrigerator Danfoss Manuel foot pump 2x burner Stove –ENO Fans in each cabin Automatic Bildge pump Bildge pump with manual switch Electricity 2 xService batteries /Gel 165ah each 1 x motor battery -110 ah 12 volt outlets in each cabin 220v Outlets in fwd cabin,galley and salon 1 x solar panel 400 watt with MPPT Victron 100/30 2 x flexible solar panels with MPPT western 15 Wind generator – silent wind Inverter –Victron 800w Generator honda 1 kwh Electronics Raymarine Tridata ST 60 :wind ,speed ,depth Autopilot –Raymarine ST 7001 Radar 1 000MK2 Chartplotter Raymarine RC435 VHF/AIS standard Horizon Radio /Hifi –like new with speakers in & outside Epirp Sails & Rigging Rigging changed -2017 Lower shrouts -2021 Mainsail -3 x reefing point-needs to be exchanged Lazy bag Genoa on furler-Excellent condition Tri-sail on removable Stay-excellent condition Spinnaker - Excellent condition Boom preventer Exterior Equipment Quick anchor winch with remote Anchor Rocna 20KG -75m/10mm chain 2 x spare anchors with 20 m chain 2 x Biminis 1 x sun awning -NEW Davits 2x helm seats mounted on the pushpit Manual bildge pump Others Dinghy :Highfield hypalon 3m10 with cover Outboard:Yamaha 15 HP & Nissan marine 5 HP Complete tool box & divers electric tools Fishing gear Fenders Many spare parts 2x foldable chairs Maintenance Last haul out and Antifouling-2022