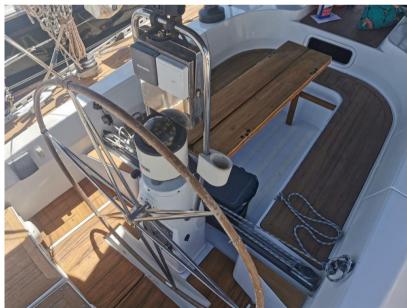

#### Description

Additional InformationGenesis 43 Built by Comar Yachts 1999 Layout 3 x double cabins 2 x bathrooms Engine Lombardini -50HP -4300hours Starter motor and water pump recently exchanged Alternator to be exchanged Rotating blade propeller-Jprop Interieur Equipment Water maker-Dessalinateur 601/h 2 x refrigerator Danfoss Manuel foot pump 2x burner Stove –ENO Fans in each cabin Automatic Bildge pump Bildge pump with manual switch Electricity 2 xService batteries /Gel 165ah each 1 x motor battery -110 ah 12 volt outlets in each cabin 220v Outlets in fwd cabin,galley and salon 1 x solar panel 400 watt with MPPT Victron 100/30 2 x flexible solar panels with MPPT western 15 Wind generator – silent wind Inverter –Victron 800w Generator honda 1 kwh Electronics Raymarine Tridata ST 60 :wind ,speed ,depth Autopilot –Raymarine ST 7001 Radar 1 000MK2 Chartplotter Raymarine RC435 VHF/AIS standard Horizon Radio /Hifi –like new with speakers in & outside Epirp Sails & Rigging Rigging changed -2017 Lower shrouts -2021 Mainsail -3 x reefing point-needs to be exchanged Lazy bag Genoa on furler-Excellent condition Tri-sail on removable Stay-excellent condition Spinnaker - Excellent condition Boom preventer Exterior Equipment Quick anchor winch with remote Anchor Rocna 20KG -75m/10mm chain 2 x spare anchors with 20 m chain 2 x Biminis 1 x sun awning -NEW Davits 2x helm seats mounted on the pushpit Manual bildge pump Others Dinghy :Highfield hypalon 3m10 with cover Outboard:Yamaha 15 HP & Nissan marine 5 HP Complete tool box & divers electric tools Fishing gear Fenders Many spare parts 2x foldable chairs Maintenance Last haul out and Antifouling-2022