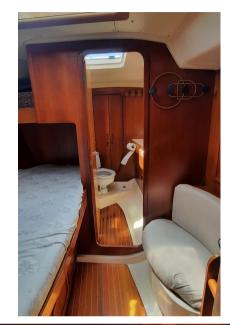

#### Description

Additional InformationGenesis 43 Built by Comar Yachts 1999 Layout 3 x double cabins 2 x bathrooms Engine Lombardini -50HP -4300hours Starter motor and water pump recently exchanged Alternator to be exchanged Rotating blade propeller-Jprop Interieur Equipment Water maker-Dessalinateur 601/h 2 x refrigerator Danfoss Manuel foot pump 2x burner Stove –ENO Fans in each cabin Automatic Bildge pump Bildge pump with manual switch Electricity 2 xService batteries /Gel 165ah each 1 x motor battery -110 ah 12 volt outlets in each cabin 220v Outlets in fwd cabin,galley and salon 1 x solar panel 400 watt with MPPT Victron 100/30 2 x flexible solar panels with MPPT western 15 Wind generator – silent wind Inverter –Victron 800w Generator honda 1 kwh Electronics Raymarine Tridata ST 60 :wind ,speed ,depth Autopilot –Raymarine ST 7001 Radar 1 000MK2 Chartplotter Raymarine RC435 VHF/AIS standard Horizon Radio /Hifi –like new with speakers in & outside Epirp Sails & Rigging Rigging changed -2017 Lower shrouts -2021 Mainsail -3 x reefing point-needs to be exchanged Lazy bag Genoa on furler-Excellent condition Tri-sail on removable Stay-excellent condition Spinnaker - Excellent condition Boom preventer Exterior Equipment Quick anchor winch with remote Anchor Rocna 20KG -75m/10mm chain 2 x spare anchors with 20 m chain 2 x Biminis 1 x sun awning -NEW Davits 2x helm seats mounted on the pushpit Manual bildge pump Others Dinghy :Highfield hypalon 3m10 with cover Outboard:Yamaha 15 HP & Nissan marine 5 HP Complete tool box & divers electric tools Fishing gear Fenders Many spare parts 2x foldable chairs Maintenance Last haul out and Antifouling-2022