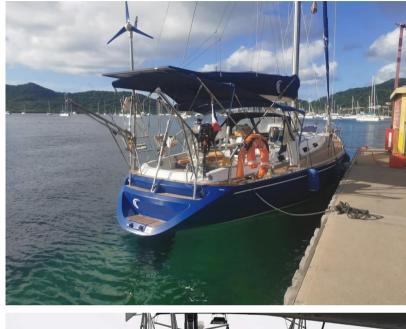

#### Description

Additional InformationGenesis 43 Built by Comar Yachts 1999 Layout 3 x double cabins 2 x bathrooms Engine Lombardini -50HP -4300hours Starter motor and water pump recently exchanged Alternator to be exchanged Rotating blade propeller-Jprop Interieur Equipment Water maker-Dessalinateur 601/h 2 x refrigerator Danfoss Manuel foot pump 2x burner Stove –ENO Fans in each cabin Automatic Bildge pump Bildge pump with manual switch Electricity 2 xService batteries /Gel 165ah each 1 x motor battery -110 ah 12 volt outlets in each cabin 220v Outlets in fwd cabin,galley and salon 1 x solar panel 400 watt with MPPT Victron 100/30 2 x flexible solar panels with MPPT western 15 Wind generator – silent wind Inverter –Victron 800w Generator honda 1 kwh Electronics Raymarine Tridata ST 60 :wind ,speed ,depth Autopilot –Raymarine ST 7001 Radar 1 000MK2 Chartplotter Raymarine RC435 VHF/AIS standard Horizon Radio /Hifi –like new with speakers in & outside Epirp Sails & Rigging Rigging changed -2017 Lower shrouts -2021 Mainsail -3 x reefing point-needs to be exchanged Lazy bag Genoa on furler-Excellent condition Tri-sail on removable Stay-excellent condition Spinnaker - Excellent condition Boom preventer Exterior Equipment Quick anchor winch with remote Anchor Rocna 20KG -75m/10mm chain 2 x spare anchors with 20 m chain 2 x Biminis 1 x sun awning -NEW Davits 2x helm seats mounted on the pushpit Manual bildge pump Others Dinghy :Highfield hypalon 3m10 with cover Outboard:Yamaha 15 HP & Nissan marine 5 HP Complete tool box & divers electric tools Fishing gear Fenders Many spare parts 2x foldable chairs Maintenance Last haul out and Antifouling-2022