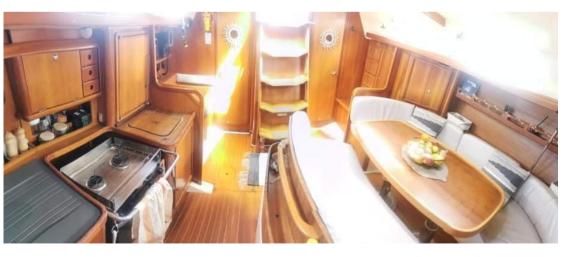

#### Description

Additional InformationGenesis 43 Built by Comar Yachts 1999 Layout 3 x double cabins 2 x bathrooms Engine Lombardini -50HP -4300hours Starter motor and water pump recently exchanged Alternator to be exchanged Rotating blade propeller-Jprop Interieur Equipment Water maker-Dessalinateur 601/h 2 x refrigerator Danfoss Manuel foot pump 2x burner Stove –ENO Fans in each cabin Automatic Bildge pump Bildge pump with manual switch Electricity 2 xService batteries /Gel 165ah each 1 x motor battery -110 ah 12 volt outlets in each cabin 220v Outlets in fwd cabin,galley and salon 1 x solar panel 400 watt with MPPT Victron 100/30 2 x flexible solar panels with MPPT western 15 Wind generator – silent wind Inverter –Victron 800w Generator honda 1 kwh Electronics Raymarine Tridata ST 60 :wind ,speed ,depth Autopilot –Raymarine ST 7001 Radar 1 000MK2 Chartplotter Raymarine RC435 VHF/AIS standard Horizon Radio /Hifi –like new with speakers in & outside Epirp Sails & Rigging Rigging changed -2017 Lower shrouts -2021 Mainsail -3 x reefing point-needs to be exchanged Lazy bag Genoa on furler-Excellent condition Tri-sail on removable Stay-excellent condition Spinnaker - Excellent condition Boom preventer Exterior Equipment Quick anchor winch with remote Anchor Rocna 20KG -75m/10mm chain 2 x spare anchors with 20 m chain 2 x Biminis 1 x sun awning -NEW Davits 2x helm seats mounted on the pushpit Manual bildge pump Others Dinghy :Highfield hypalon 3m10 with cover Outboard:Yamaha 15 HP & Nissan marine 5 HP Complete tool box & divers electric tools Fishing gear Fenders Many spare parts 2x foldable chairs Maintenance Last haul out and Antifouling-2022