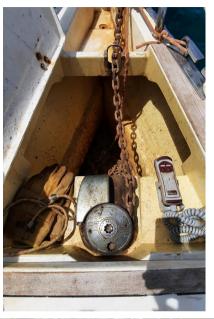

|                                |  |
| LOMBARDI de 1999            |                                                  |                        |                                |  |
| 50 hp                       |                                                  |                        |                                |  |
| diesel                      |                                                  |                        |                                |  |
| Inboard                     |                                                  |                        |                                |  |
| Deck equipment              |                                                  |                        |                                |  |

WINDLASS