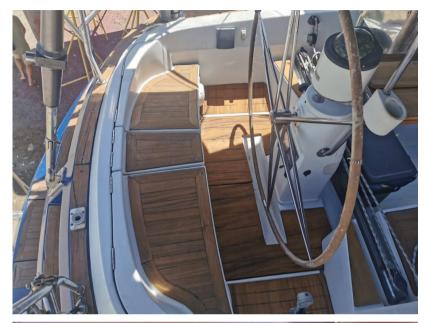

#### Description

Additional InformationGenesis 43 Built by Comar Yachts 1999 Layout 3 x double cabins 2 x bathrooms Engine Lombardini -50HP -4300hours Starter motor and water pump recently exchanged Alternator to be exchanged Rotating blade propeller-Jprop Interieur Equipment Water maker-Dessalinateur 601/h 2 x refrigerator Danfoss Manuel foot pump 2x burner Stove –ENO Fans in each cabin Automatic Bildge pump Bildge pump with manual switch Electricity 2 xService batteries /Gel 165ah each 1 x motor battery -110 ah 12 volt outlets in each cabin 220v Outlets in fwd cabin,galley and salon 1 x solar panel 400 watt with MPPT Victron 100/30 2 x flexible solar panels with MPPT western 15 Wind generator – silent wind Inverter –Victron 800w Generator honda 1 kwh Electronics Raymarine Tridata ST 60 :wind ,speed ,depth Autopilot –Raymarine ST 7001 Radar 1 000MK2 Chartplotter Raymarine RC435 VHF/AIS standard Horizon Radio /Hifi –like new with speakers in & outside Epirp Sails & Rigging Rigging changed -2017 Lower shrouts -2021 Mainsail -3 x reefing point-needs to be exchanged Lazy bag Genoa on furler-Excellent condition Tri-sail on removable Stay-excellent condition Spinnaker - Excellent condition Boom preventer Exterior Equipment Quick anchor winch with remote Anchor Rocna 20KG -75m/10mm chain 2 x spare anchors with 20 m chain 2 x Biminis 1 x sun awning -NEW Davits 2x helm seats mounted on the pushpit Manual bildge pump Others Dinghy :Highfield hypalon 3m10 with cover Outboard:Yamaha 15 HP & Nissan marine 5 HP Complete tool box & divers electric tools Fishing gear Fenders Many spare parts 2x foldable chairs Maintenance Last haul out and Antifouling-2022