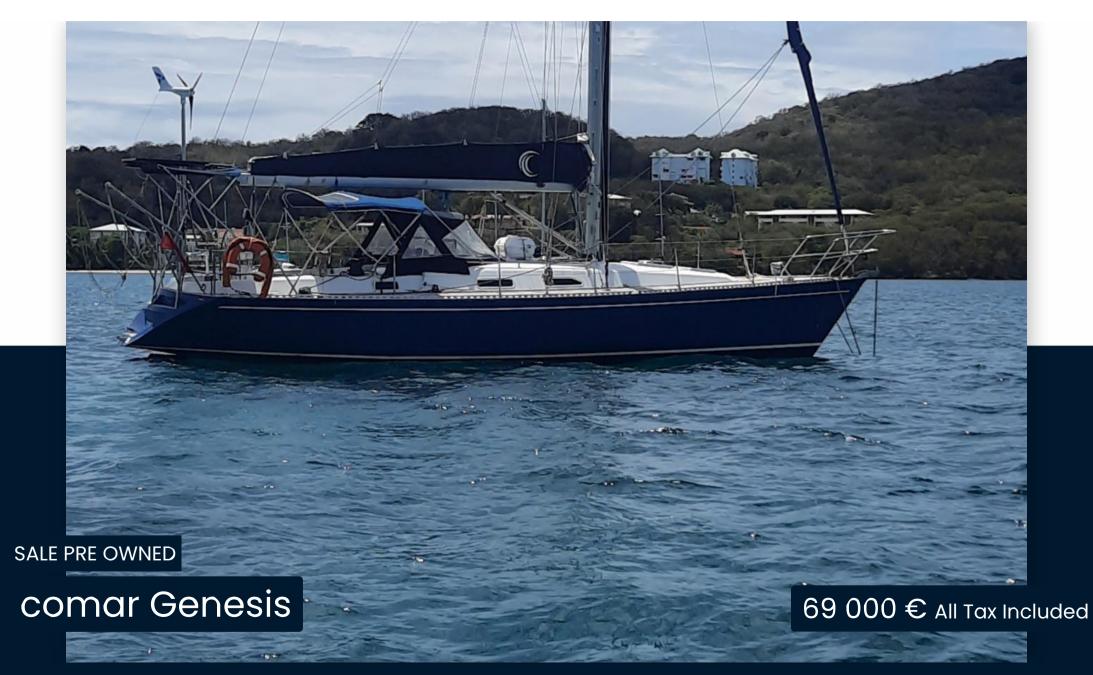

#### Description

Additional InformationGenesis 43 Built by Comar Yachts 1999 Layout 3 x double cabins 2 x bathrooms Engine Lombardini -50HP -4300hours Starter motor and water pump recently exchanged Alternator to be exchanged Rotating blade propeller-Jprop Interieur Equipment Water maker-Dessalinateur 601/h 2 x refrigerator Danfoss Manuel foot pump 2x burner Stove –ENO Fans in each cabin Automatic Bildge pump Bildge pump with manual switch Electricity 2 xService batteries /Gel 165ah each 1 x motor battery -110 ah 12 volt outlets in each cabin 220v Outlets in fwd cabin,galley and salon 1 x solar panel 400 watt with MPPT Victron 100/30 2 x flexible solar panels with MPPT western 15 Wind generator – silent wind Inverter –Victron 800w Generator honda 1 kwh Electronics Raymarine Tridata ST 60 :wind ,speed ,depth Autopilot –Raymarine ST 7001 Radar 1 000MK2 Chartplotter Raymarine RC435 VHF/AIS standard Horizon Radio /Hifi –like new with speakers in & outside Epirp Sails & Rigging Rigging changed -2017 Lower shrouts -2021 Mainsail -3 x reefing point-needs to be exchanged Lazy bag Genoa on furler-Excellent condition Tri-sail on removable Stay-excellent condition Spinnaker - Excellent condition Boom preventer Exterior Equipment Quick anchor winch with remote Anchor Rocna 20KG -75m/10mm chain 2 x spare anchors with 20 m chain 2 x Biminis 1 x sun awning -NEW Davits 2x helm seats mounted on the pushpit Manual bildge pump Others Dinghy :Highfield hypalon 3m10 with cover Outboard:Yamaha 15 HP & Nissan marine 5 HP Complete tool box & divers electric tools Fishing gear Fenders Many spare parts 2x foldable chairs Maintenance Last haul out and Antifouling-2022

| General                     |                                                  |                        |                                |  |
|-----------------------------|--------------------------------------------------|------------------------|--------------------------------|--|
| <sup>TYPE</sup><br>Sailboat | BRAND<br>COMOR                                   | MODEL<br>Genesis       | CURRENT LOCATION<br>Martinique |  |
| Building / facilities       |                                                  |                        |                                |  |
| HULL MATERIAL<br>Fiberglass | AMOUNT OF CABINS 2                               | bathroom(s)<br>2       |                                |  |
| Engine room                 |                                                  |                        |                                |  |
| engine<br>LOMBARDI          | NUMBER OF ENGINES HORSE POWER (CV) $1 \times 50$ | engine<br>year<br>1999 | PROPULSION<br>Inboard          |  |
| <sup>FUEL</sup><br>Diesel   |                                                  |                        |                                |  |
| Engine room descriptio      | n                                                |                        |                                |  |
| LOMBARDI de 1999            |                                                  |                        |                                |  |
| 50 hp                       |                                                  |                        |                                |  |
| diesel                      |                                                  |                        |                                |  |
| Inboard                     |                                                  |                        |                                |  |
| Deck equipment              |                                                  |                        |                                |  |