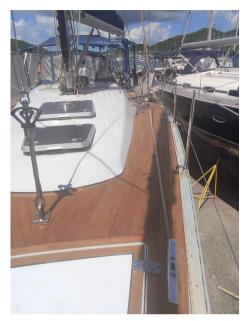

#### Description

Additional InformationGenesis 43 Built by Comar Yachts 1999 Layout 3 x double cabins 2 x bathrooms Engine Lombardini -50HP -4300hours Starter motor and water pump recently exchanged Alternator to be exchanged Rotating blade propeller-Jprop Interieur Equipment Water maker-Dessalinateur 601/h 2 x refrigerator Danfoss Manuel foot pump 2x burner Stove –ENO Fans in each cabin Automatic Bildge pump Bildge pump with manual switch Electricity 2 xService batteries /Gel 165ah each 1 x motor battery -110 ah 12 volt outlets in each cabin 220v Outlets in fwd cabin,galley and salon 1 x solar panel 400 watt with MPPT Victron 100/30 2 x flexible solar panels with MPPT western 15 Wind generator – silent wind Inverter –Victron 800w Generator honda 1 kwh Electronics Raymarine Tridata ST 60 :wind ,speed ,depth Autopilot –Raymarine ST 7001 Radar 1 000MK2 Chartplotter Raymarine RC435 VHF/AIS standard Horizon Radio /Hifi –like new with speakers in & outside Epirp Sails & Rigging Rigging changed -2017 Lower shrouts -2021 Mainsail -3 x reefing point-needs to be exchanged Lazy bag Genoa on furler-Excellent condition Tri-sail on removable Stay-excellent condition Spinnaker - Excellent condition Boom preventer Exterior Equipment Quick anchor winch with remote Anchor Rocna 20KG -75m/10mm chain 2 x spare anchors with 20 m chain 2 x Biminis 1 x sun awning -NEW Davits 2x helm seats mounted on the pushpit Manual bildge pump Others Dinghy :Highfield hypalon 3m10 with cover Outboard:Yamaha 15 HP & Nissan marine 5 HP Complete tool box & divers electric tools Fishing gear Fenders Many spare parts 2x foldable chairs Maintenance Last haul out and Antifouling-2022