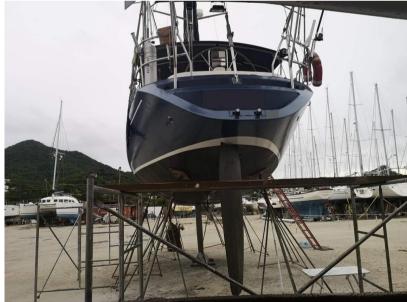

#### Description

Additional InformationGenesis 43 Built by Comar Yachts 1999 Layout 3 x double cabins 2 x bathrooms Engine Lombardini -50HP -4300hours Starter motor and water pump recently exchanged Alternator to be exchanged Rotating blade propeller-Jprop Interieur Equipment Water maker-Dessalinateur 601/h 2 x refrigerator Danfoss Manuel foot pump 2x burner Stove –ENO Fans in each cabin Automatic Bildge pump Bildge pump with manual switch Electricity 2 xService batteries /Gel 165ah each 1 x motor battery -110 ah 12 volt outlets in each cabin 220v Outlets in fwd cabin,galley and salon 1 x solar panel 400 watt with MPPT Victron 100/30 2 x flexible solar panels with MPPT western 15 Wind generator – silent wind Inverter –Victron 800w Generator honda 1 kwh Electronics Raymarine Tridata ST 60 :wind ,speed ,depth Autopilot –Raymarine ST 7001 Radar 1 000MK2 Chartplotter Raymarine RC435 VHF/AIS standard Horizon Radio /Hifi –like new with speakers in & outside Epirp Sails & Rigging Rigging changed -2017 Lower shrouts -2021 Mainsail -3 x reefing point-needs to be exchanged Lazy bag Genoa on furler-Excellent condition Tri-sail on removable Stay-excellent condition Spinnaker - Excellent condition Boom preventer Exterior Equipment Quick anchor winch with remote Anchor Rocna 20KG -75m/10mm chain 2 x spare anchors with 20 m chain 2 x Biminis 1 x sun awning -NEW Davits 2x helm seats mounted on the pushpit Manual bildge pump Others Dinghy :Highfield hypalon 3m10 with cover Outboard:Yamaha 15 HP & Nissan marine 5 HP Complete tool box & divers electric tools Fishing gear Fenders Many spare parts 2x foldable chairs Maintenance Last haul out and Antifouling-2022