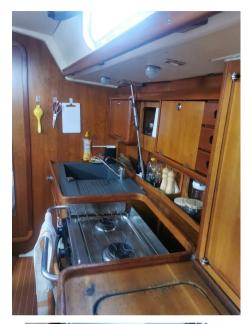

#### Description

Additional InformationGenesis 43 Built by Comar Yachts 1999 Layout 3 x double cabins 2 x bathrooms Engine Lombardini -50HP -4300hours Starter motor and water pump recently exchanged Alternator to be exchanged Rotating blade propeller-Jprop Interieur Equipment Water maker-Dessalinateur 601/h 2 x refrigerator Danfoss Manuel foot pump 2x burner Stove –ENO Fans in each cabin Automatic Bildge pump Bildge pump with manual switch Electricity 2 xService batteries /Gel 165ah each 1 x motor battery -110 ah 12 volt outlets in each cabin 220v Outlets in fwd cabin,galley and salon 1 x solar panel 400 watt with MPPT Victron 100/30 2 x flexible solar panels with MPPT western 15 Wind generator – silent wind Inverter –Victron 800w Generator honda 1 kwh Electronics Raymarine Tridata ST 60 :wind ,speed ,depth Autopilot –Raymarine ST 7001 Radar 1 000MK2 Chartplotter Raymarine RC435 VHF/AIS standard Horizon Radio /Hifi –like new with speakers in & outside Epirp Sails & Rigging Rigging changed -2017 Lower shrouts -2021 Mainsail -3 x reefing point-needs to be exchanged Lazy bag Genoa on furler-Excellent condition Tri-sail on removable Stay-excellent condition Spinnaker - Excellent condition Boom preventer Exterior Equipment Quick anchor winch with remote Anchor Rocna 20KG -75m/10mm chain 2 x spare anchors with 20 m chain 2 x Biminis 1 x sun awning -NEW Davits 2x helm seats mounted on the pushpit Manual bildge pump Others Dinghy :Highfield hypalon 3m10 with cover Outboard:Yamaha 15 HP & Nissan marine 5 HP Complete tool box & divers electric tools Fishing gear Fenders Many spare parts 2x foldable chairs Maintenance Last haul out and Antifouling-2022