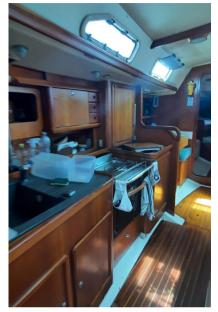

#### Description

Additional InformationGenesis 43 Built by Comar Yachts 1999 Layout 3 x double cabins 2 x bathrooms Engine Lombardini -50HP -4300hours Starter motor and water pump recently exchanged Alternator to be exchanged Rotating blade propeller-Jprop Interieur Equipment Water maker-Dessalinateur 601/h 2 x refrigerator Danfoss Manuel foot pump 2x burner Stove –ENO Fans in each cabin Automatic Bildge pump Bildge pump with manual switch Electricity 2 xService batteries /Gel 165ah each 1 x motor battery -110 ah 12 volt outlets in each cabin 220v Outlets in fwd cabin,galley and salon 1 x solar panel 400 watt with MPPT Victron 100/30 2 x flexible solar panels with MPPT western 15 Wind generator – silent wind Inverter –Victron 800w Generator honda 1 kwh Electronics Raymarine Tridata ST 60 :wind ,speed ,depth Autopilot –Raymarine ST 7001 Radar 1 000MK2 Chartplotter Raymarine RC435 VHF/AIS standard Horizon Radio /Hifi –like new with speakers in & outside Epirp Sails & Rigging Rigging changed -2017 Lower shrouts -2021 Mainsail -3 x reefing point-needs to be exchanged Lazy bag Genoa on furler-Excellent condition Tri-sail on removable Stay-excellent condition Spinnaker - Excellent condition Boom preventer Exterior Equipment Quick anchor winch with remote Anchor Rocna 20KG -75m/10mm chain 2 x spare anchors with 20 m chain 2 x Biminis 1 x sun awning -NEW Davits 2x helm seats mounted on the pushpit Manual bildge pump Others Dinghy :Highfield hypalon 3m10 with cover Outboard:Yamaha 15 HP & Nissan marine 5 HP Complete tool box & divers electric tools Fishing gear Fenders Many spare parts 2x foldable chairs Maintenance Last haul out and Antifouling-2022