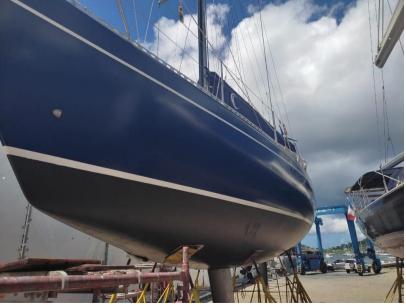

#### Description

Additional InformationGenesis 43 Built by Comar Yachts 1999 Layout 3 x double cabins 2 x bathrooms Engine Lombardini -50HP -4300hours Starter motor and water pump recently exchanged Alternator to be exchanged Rotating blade propeller-Jprop Interieur Equipment Water maker-Dessalinateur 601/h 2 x refrigerator Danfoss Manuel foot pump 2x burner Stove –ENO Fans in each cabin Automatic Bildge pump Bildge pump with manual switch Electricity 2 xService batteries /Gel 165ah each 1 x motor battery -110 ah 12 volt outlets in each cabin 220v Outlets in fwd cabin,galley and salon 1 x solar panel 400 watt with MPPT Victron 100/30 2 x flexible solar panels with MPPT western 15 Wind generator – silent wind Inverter –Victron 800w Generator honda 1 kwh Electronics Raymarine Tridata ST 60 :wind ,speed ,depth Autopilot –Raymarine ST 7001 Radar 1 000MK2 Chartplotter Raymarine RC435 VHF/AIS standard Horizon Radio /Hifi –like new with speakers in & outside Epirp Sails & Rigging Rigging changed -2017 Lower shrouts -2021 Mainsail -3 x reefing point-needs to be exchanged Lazy bag Genoa on furler-Excellent condition Tri-sail on removable Stay-excellent condition Spinnaker - Excellent condition Boom preventer Exterior Equipment Quick anchor winch with remote Anchor Rocna 20KG -75m/10mm chain 2 x spare anchors with 20 m chain 2 x Biminis 1 x sun awning -NEW Davits 2x helm seats mounted on the pushpit Manual bildge pump Others Dinghy :Highfield hypalon 3m10 with cover Outboard:Yamaha 15 HP & Nissan marine 5 HP Complete tool box & divers electric tools Fishing gear Fenders Many spare parts 2x foldable chairs Maintenance Last haul out and Antifouling-2022