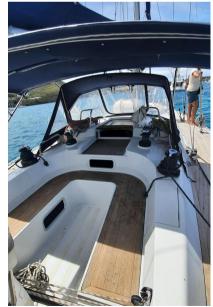

#### Description

Additional InformationGenesis 43 Built by Comar Yachts 1999 Layout 3 x double cabins 2 x bathrooms Engine Lombardini -50HP -4300hours Starter motor and water pump recently exchanged Alternator to be exchanged Rotating blade propeller-Jprop Interieur Equipment Water maker-Dessalinateur 601/h 2 x refrigerator Danfoss Manuel foot pump 2x burner Stove –ENO Fans in each cabin Automatic Bildge pump Bildge pump with manual switch Electricity 2 xService batteries /Gel 165ah each 1 x motor battery -110 ah 12 volt outlets in each cabin 220v Outlets in fwd cabin,galley and salon 1 x solar panel 400 watt with MPPT Victron 100/30 2 x flexible solar panels with MPPT western 15 Wind generator – silent wind Inverter –Victron 800w Generator honda 1 kwh Electronics Raymarine Tridata ST 60 :wind ,speed ,depth Autopilot –Raymarine ST 7001 Radar 1 000MK2 Chartplotter Raymarine RC435 VHF/AIS standard Horizon Radio /Hifi –like new with speakers in & outside Epirp Sails & Rigging Rigging changed -2017 Lower shrouts -2021 Mainsail -3 x reefing point-needs to be exchanged Lazy bag Genoa on furler-Excellent condition Tri-sail on removable Stay-excellent condition Spinnaker - Excellent condition Boom preventer Exterior Equipment Quick anchor winch with remote Anchor Rocna 20KG -75m/10mm chain 2 x spare anchors with 20 m chain 2 x Biminis 1 x sun awning -NEW Davits 2x helm seats mounted on the pushpit Manual bildge pump Others Dinghy :Highfield hypalon 3m10 with cover Outboard:Yamaha 15 HP & Nissan marine 5 HP Complete tool box & divers electric tools Fishing gear Fenders Many spare parts 2x foldable chairs Maintenance Last haul out and Antifouling-2022