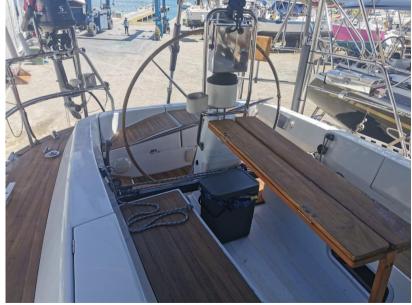

#### Description

Additional InformationGenesis 43 Built by Comar Yachts 1999 Layout 3 x double cabins 2 x bathrooms Engine Lombardini -50HP -4300hours Starter motor and water pump recently exchanged Alternator to be exchanged Rotating blade propeller-Jprop Interieur Equipment Water maker-Dessalinateur 601/h 2 x refrigerator Danfoss Manuel foot pump 2x burner Stove –ENO Fans in each cabin Automatic Bildge pump Bildge pump with manual switch Electricity 2 xService batteries /Gel 165ah each 1 x motor battery -110 ah 12 volt outlets in each cabin 220v Outlets in fwd cabin,galley and salon 1 x solar panel 400 watt with MPPT Victron 100/30 2 x flexible solar panels with MPPT western 15 Wind generator – silent wind Inverter –Victron 800w Generator honda 1 kwh Electronics Raymarine Tridata ST 60 :wind ,speed ,depth Autopilot –Raymarine ST 7001 Radar 1 000MK2 Chartplotter Raymarine RC435 VHF/AIS standard Horizon Radio /Hifi –like new with speakers in & outside Epirp Sails & Rigging Rigging changed -2017 Lower shrouts -2021 Mainsail -3 x reefing point-needs to be exchanged Lazy bag Genoa on furler-Excellent condition Tri-sail on removable Stay-excellent condition Spinnaker - Excellent condition Boom preventer Exterior Equipment Quick anchor winch with remote Anchor Rocna 20KG -75m/10mm chain 2 x spare anchors with 20 m chain 2 x Biminis 1 x sun awning -NEW Davits 2x helm seats mounted on the pushpit Manual bildge pump Others Dinghy :Highfield hypalon 3m10 with cover Outboard:Yamaha 15 HP & Nissan marine 5 HP Complete tool box & divers electric tools Fishing gear Fenders Many spare parts 2x foldable chairs Maintenance Last haul out and Antifouling-2022