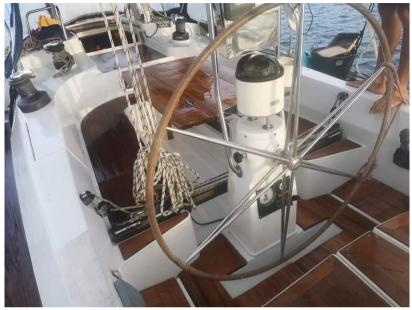

#### Description

Additional InformationGenesis 43 Built by Comar Yachts 1999 Layout 3 x double cabins 2 x bathrooms Engine Lombardini -50HP -4300hours Starter motor and water pump recently exchanged Alternator to be exchanged Rotating blade propeller-Jprop Interieur Equipment Water maker-Dessalinateur 601/h 2 x refrigerator Danfoss Manuel foot pump 2x burner Stove –ENO Fans in each cabin Automatic Bildge pump Bildge pump with manual switch Electricity 2 xService batteries /Gel 165ah each 1 x motor battery -110 ah 12 volt outlets in each cabin 220v Outlets in fwd cabin,galley and salon 1 x solar panel 400 watt with MPPT Victron 100/30 2 x flexible solar panels with MPPT western 15 Wind generator – silent wind Inverter –Victron 800w Generator honda 1 kwh Electronics Raymarine Tridata ST 60 :wind ,speed ,depth Autopilot –Raymarine ST 7001 Radar 1 000MK2 Chartplotter Raymarine RC435 VHF/AIS standard Horizon Radio /Hifi –like new with speakers in & outside Epirp Sails & Rigging Rigging changed -2017 Lower shrouts -2021 Mainsail -3 x reefing point-needs to be exchanged Lazy bag Genoa on furler-Excellent condition Tri-sail on removable Stay-excellent condition Spinnaker - Excellent condition Boom preventer Exterior Equipment Quick anchor winch with remote Anchor Rocna 20KG -75m/10mm chain 2 x spare anchors with 20 m chain 2 x Biminis 1 x sun awning -NEW Davits 2x helm seats mounted on the pushpit Manual bildge pump Others Dinghy :Highfield hypalon 3m10 with cover Outboard:Yamaha 15 HP & Nissan marine 5 HP Complete tool box & divers electric tools Fishing gear Fenders Many spare parts 2x foldable chairs Maintenance Last haul out and Antifouling-2022