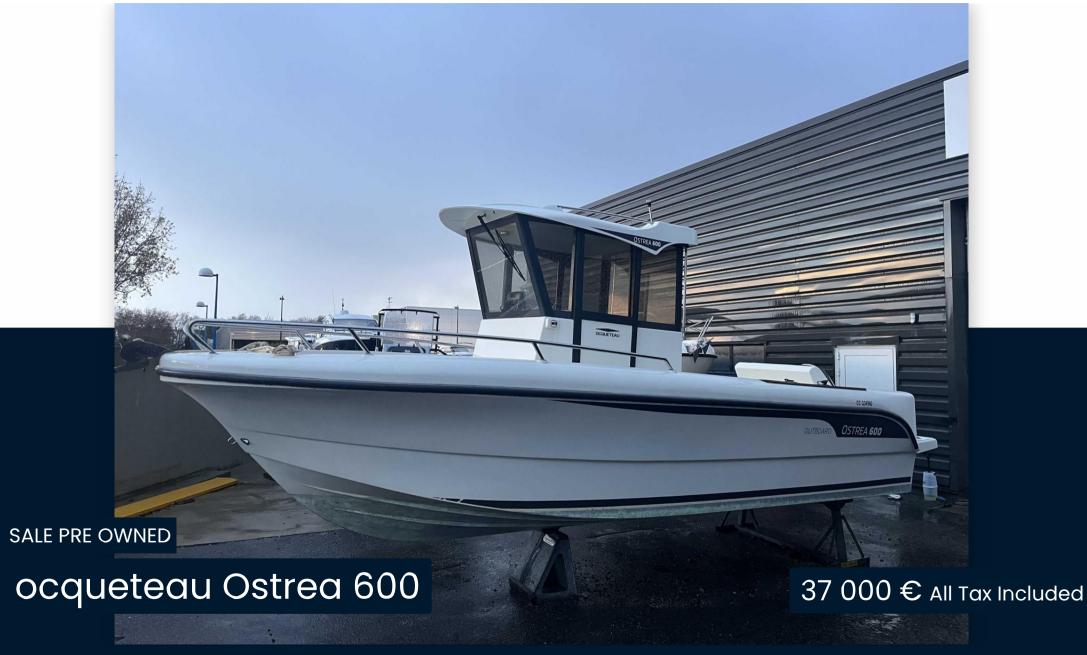

# Specifications

YEAR

2021

**GUESTS CRUISING** 

7

HORSE POWER

1 X 100 CV

LENGTH

6.20

**CABINS** 

1

WIDTH

2.45

**ENGINE MANUFACTURER** 

**MERCURY** 

DRAFT

0.32

**ENGINE HOURS** 

80

| Ga | n | • | ra |
|----|---|---|----|
| UC |   | Œ | ıu |

TYPE BRAND MODEL GUESTS CRUISING

Motorboat ocqueteau Ostrea 600 7

### **Dimensions/Performance**

WEIGHT (T) 900.00

#### **Building / facilities**

HULL MATERIAL HULL COLOR DECK MATERIAL AMOUNT OF CABINS

POLYESTER white POLYESTER

#### **Engine room**

ENGINE NUMBER OF ENGINES HORSE POWER (CV) ENGINE HOURS PROPELLERS

MERCURY 1 x 100 80 Hors-Bord

FUEL

gasoline