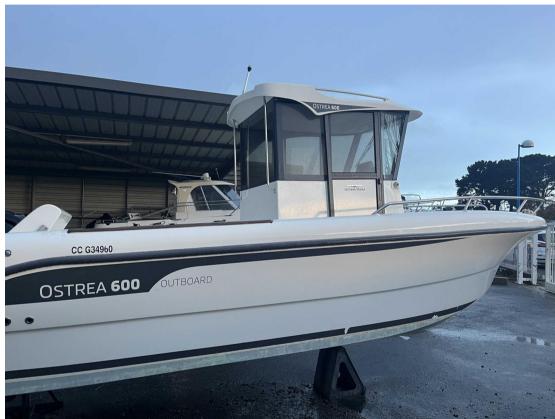

# Specifications

YEAR

2021

**GUESTS CRUISING** 

7

HORSE POWER

1 X 100 CV

LENGTH

6.20

**CABINS** 

1

WIDTH

2.45

**ENGINE MANUFACTURER** 

**MERCURY** 

DRAFT

0.32

**ENGINE HOURS** 

80

| Ga | n | • | ra |
|----|---|---|----|
| UC |   | Œ | ıu |

TYPE BRAND MODEL GUESTS CRUISING

Motorboat ocqueteau Ostrea 600 7

### **Dimensions/Performance**

WEIGHT (T) 900.00

#### **Building / facilities**

HULL MATERIAL HULL COLOR DECK MATERIAL AMOUNT OF CABINS

POLYESTER white POLYESTER

#### **Engine room**

ENGINE NUMBER OF ENGINES HORSE POWER (CV) ENGINE HOURS PROPELLERS

MERCURY 1 x 100 80 Hors-Bord

FUEL

gasoline