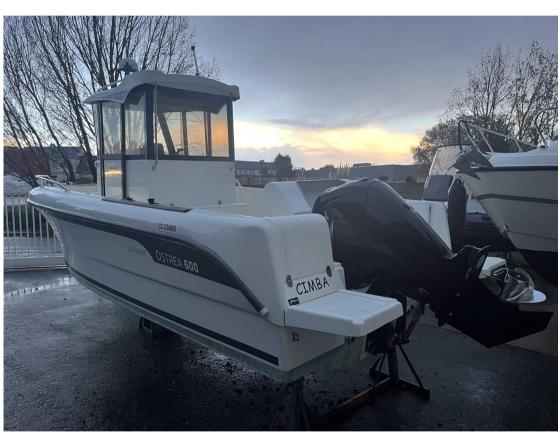

# Specifications

YEAR

2021

**GUESTS CRUISING** 

7

HORSE POWER

1 X 100 CV

LENGTH

6.20

**CABINS** 

1

WIDTH

2.45

**ENGINE MANUFACTURER** 

**MERCURY** 

DRAFT

0.32

**ENGINE HOURS** 

80

| Ga | n | • | ra |
|----|---|---|----|
| UC |   | Œ | ıu |

TYPE BRAND MODEL GUESTS CRUISING

Motorboat ocqueteau Ostrea 600 7

### **Dimensions/Performance**

WEIGHT (T) 900.00

#### **Building / facilities**

HULL MATERIAL HULL COLOR DECK MATERIAL AMOUNT OF CABINS

POLYESTER white POLYESTER

#### **Engine room**

ENGINE NUMBER OF ENGINES HORSE POWER (CV) ENGINE HOURS PROPELLERS

MERCURY 1 x 100 80 Hors-Bord

FUEL

gasoline