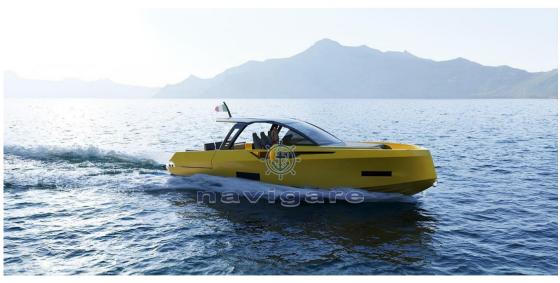

2

**ENGINE MANUFACTURER** 

Mercury

| Ge | n |          | ra |
|----|---|----------|----|
| 96 |   | <b>G</b> | ш  |

TYPE BRAND MODEL GUESTS CRUISING

Motorboat blu martin Walkaround 46 12

**Dimensions / Performance** 