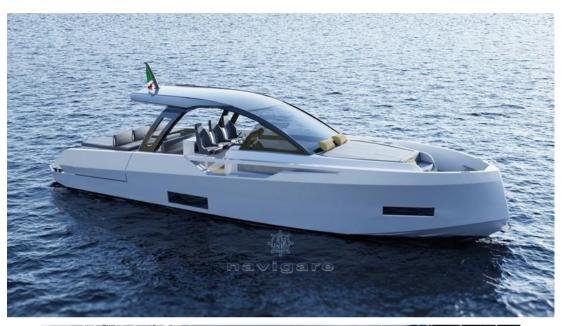

2

**ENGINE MANUFACTURER** 

Mercury

| Ge | n |          | ra |
|----|---|----------|----|
| 96 |   | <b>G</b> | ш  |

TYPE BRAND MODEL GUESTS CRUISING

Motorboat blu martin Walkaround 46 12

**Dimensions / Performance** 