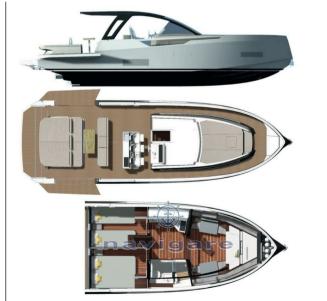

2

**ENGINE MANUFACTURER** 

Mercury

| Ge | n |          | ra |
|----|---|----------|----|
| 96 |   | <b>G</b> | ш  |

TYPE BRAND MODEL GUESTS CRUISING

Motorboat blu martin Walkaround 46 12

**Dimensions / Performance** 

WEIGHT (T) FUEL CAPACITY (L) TOP SPEED (ND)

9999.99 1300 45

**Building / facilities** 

AMOUNT OF CABINS BERTHS BATHROOM(S)

2 4

**Engine room** 

ENGINE NUMBER OF ENGINES HORSE POWER (CV)

Mercury 3 x 400