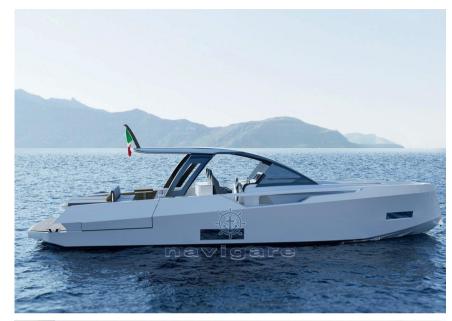

2

**ENGINE MANUFACTURER** 

Mercury

| Ge | n |          | ra |
|----|---|----------|----|
| 96 |   | <b>G</b> | ш  |

TYPE BRAND MODEL GUESTS CRUISING

Motorboat blu martin Walkaround 46 12

**Dimensions / Performance** 