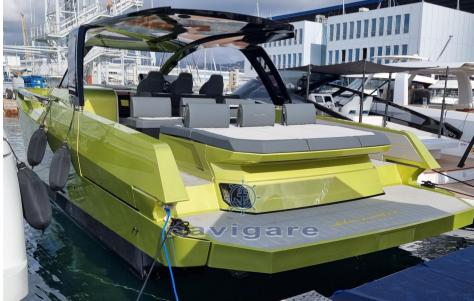

4.27

**GUESTS CRUISING** 

12

**BATHROOMS** 

1

**HORSE POWER** 

3 X 400 CV

LENGTH

14.00

**FUEL TANK CAPACITY** 

1300

**CABINS** 

2

**ENGINE MANUFACTURER** 

Mercury



| Ge | n |          | ra |
|----|---|----------|----|
| 96 |   | <b>G</b> | ш  |

TYPE BRAND MODEL GUESTS CRUISING

Motorboat blu martin Walkaround 46 12

**Dimensions / Performance** 

WEIGHT (T) FUEL CAPACITY (L) TOP SPEED (ND)

9999.99 1300 45

**Building / facilities** 

AMOUNT OF CABINS BERTHS BATHROOM(S)

2 4

**Engine room** 

ENGINE NUMBER OF ENGINES HORSE POWER (CV)

Mercury 3 x 400

Electricity / air conditioning

BATTERY CHARGER





## **Navigation equipment**

AUTO PILOT VHF NAVIGATION COMPASS SONAR

SPEEDOMETER ANCHOR

### **Deck equipment**

DECK SHOWER