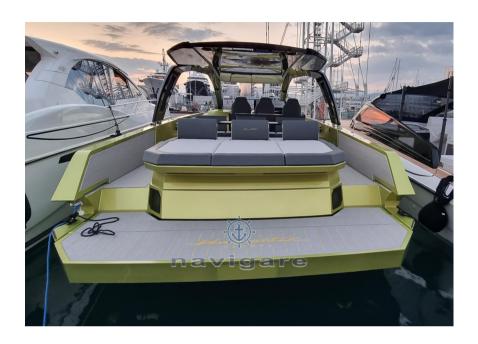

4.27

**GUESTS CRUISING** 

12

**BATHROOMS** 

1

**HORSE POWER** 

3 X 400 CV

LENGTH

14.00

**FUEL TANK CAPACITY** 

1300

**CABINS** 

2

**ENGINE MANUFACTURER** 

Mercury



| Ge | n |          | ra |
|----|---|----------|----|
| 96 |   | <b>G</b> | ш  |

TYPE BRAND MODEL GUESTS CRUISING

Motorboat blu martin Walkaround 46 12

**Dimensions / Performance** 

WEIGHT (T) FUEL CAPACITY (L) TOP SPEED (ND)

9999.99 1300 45

**Building / facilities** 

AMOUNT OF CABINS BERTHS BATHROOM(S)

2 4

**Engine room** 

ENGINE NUMBER OF ENGINES HORSE POWER (CV)

Mercury 3 x 400

Electricity / air conditioning

BATTERY CHARGER





## **Navigation equipment**

AUTO PILOT VHF NAVIGATION COMPASS SONAR

SPEEDOMETER ANCHOR

### **Deck equipment**

DECK SHOWER