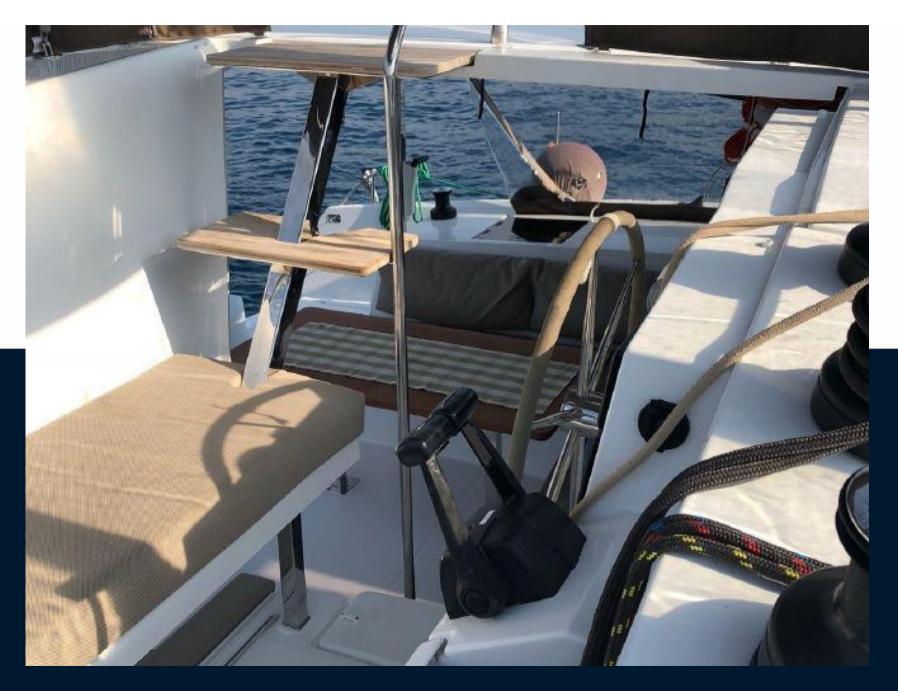

| General                        |                                                  |                                  |                          |  |  |
|--------------------------------|--------------------------------------------------|----------------------------------|--------------------------|--|--|
| TYPE<br>sailboat               | MODEL<br>Lucia 40\'                              | CURRENT LOCATION<br>Méditerranée |                          |  |  |
| Dimensions / Performa          | nce                                              |                                  |                          |  |  |
| cruising speed (nd)            | top speed (nd)<br>12                             |                                  |                          |  |  |
| Building / facilities          |                                                  |                                  |                          |  |  |
| hull material<br>Fiber         | AMOUNT OF CABINS                                 | berths<br>8                      | bathroom(s)<br>2         |  |  |
| Engine room                    |                                                  |                                  |                          |  |  |
| engine<br>VOLVO                | number of engines horse power (CV) $2 \times 30$ | engine year<br>2017              | PROPULSION<br>Sail drive |  |  |
| propellers<br>Tripales         | FUEL                                             |                                  |                          |  |  |
| Electricity / air conditioning |                                                  |                                  |                          |  |  |
| ENGINE BATTERY                 | BATTERY CHARGER                                  | SERVICE BATTERY                  | GENERATOR                |  |  |
| INVERTER                       | AIR CONDITIONING                                 | HEATING SYSTEM                   | SOLAR PANEL              |  |  |

## Navigation equipment

| GPS                              | AUTO PILOT       | VHF         | NAVIGATION COMPASS  |  |  |  |
|----------------------------------|------------------|-------------|---------------------|--|--|--|
| SONAR                            | WIND INSTRUMENTS | SPEEDOMETER | ANCHOR              |  |  |  |
| FLYBRIDGE                        |                  |             |                     |  |  |  |
| Galley / Laundry / Entertainment |                  |             |                     |  |  |  |
| OVEN                             | MICROWAVE        | FRIDGE      | STOVE               |  |  |  |
| WASHING MACHINE                  | DVD PLAYER       |             |                     |  |  |  |
| Deck equipment                   |                  |             |                     |  |  |  |
| WINDLASS                         | GANGWAY          | SWIM LADDER | SUNBATHING CUSHIONS |  |  |  |
| Sails                            |                  |             |                     |  |  |  |
| GENOA SAIL                       | SPINNAKER        | MAIN SAIL   |                     |  |  |  |