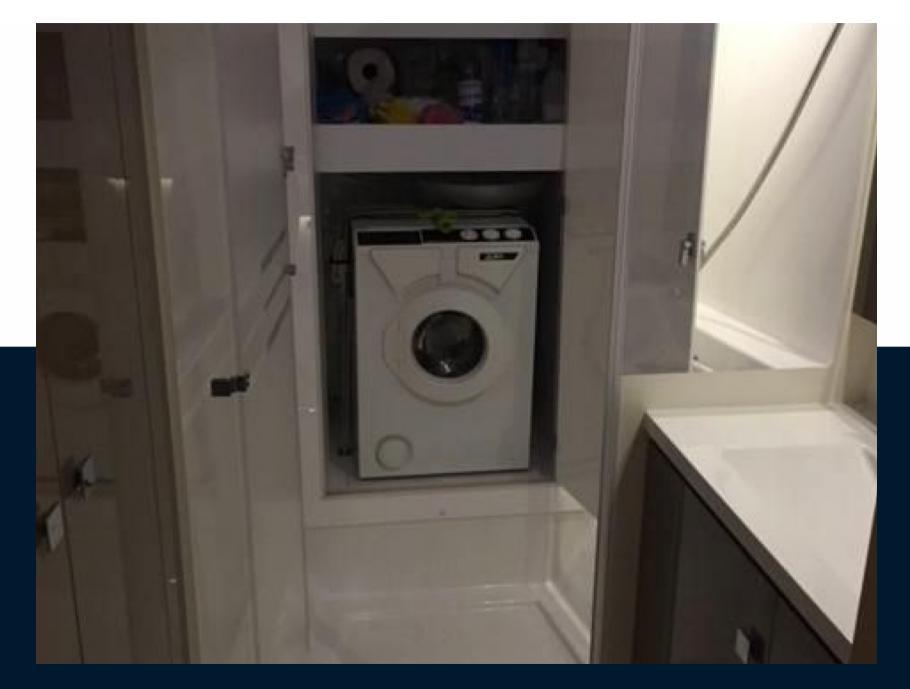

## Navigation equipment

| GPS                              | AUTO PILOT       | VHF         | NAVIGATION COMPASS  |  |  |  |
|----------------------------------|------------------|-------------|---------------------|--|--|--|
| SONAR                            | WIND INSTRUMENTS | SPEEDOMETER | ANCHOR              |  |  |  |
| FLYBRIDGE                        |                  |             |                     |  |  |  |
| Galley / Laundry / Entertainment |                  |             |                     |  |  |  |
| OVEN                             | MICROWAVE        | FRIDGE      | STOVE               |  |  |  |
| WASHING MACHINE                  | DVD PLAYER       |             |                     |  |  |  |
| Deck equipment                   |                  |             |                     |  |  |  |
| WINDLASS                         | GANGWAY          | SWIM LADDER | SUNBATHING CUSHIONS |  |  |  |
| Sails                            |                  |             |                     |  |  |  |
| GENOA SAIL                       | SPINNAKER        | MAIN SAIL   |                     |  |  |  |