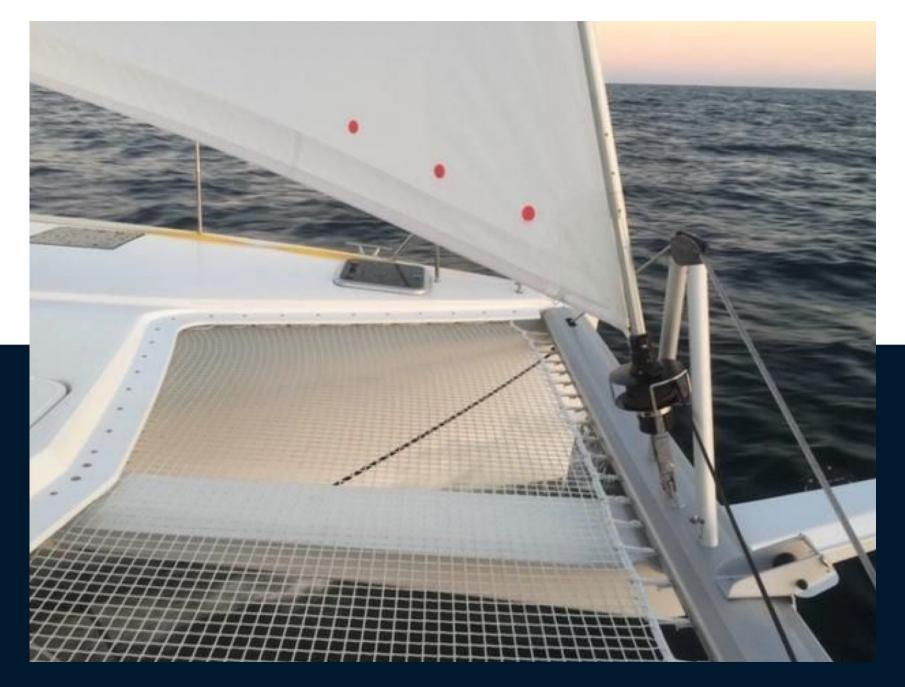

## Navigation equipment

| GPS                              | AUTO PILOT       | VHF         | NAVIGATION COMPASS  |  |  |  |
|----------------------------------|------------------|-------------|---------------------|--|--|--|
| SONAR                            | WIND INSTRUMENTS | SPEEDOMETER | ANCHOR              |  |  |  |
| FLYBRIDGE                        |                  |             |                     |  |  |  |
| Galley / Laundry / Entertainment |                  |             |                     |  |  |  |
| OVEN                             | MICROWAVE        | FRIDGE      | STOVE               |  |  |  |
| WASHING MACHINE                  | DVD PLAYER       |             |                     |  |  |  |
| Deck equipment                   |                  |             |                     |  |  |  |
| WINDLASS                         | GANGWAY          | SWIM LADDER | SUNBATHING CUSHIONS |  |  |  |
| Sails                            |                  |             |                     |  |  |  |
| GENOA SAIL                       | SPINNAKER        | MAIN SAIL   |                     |  |  |  |