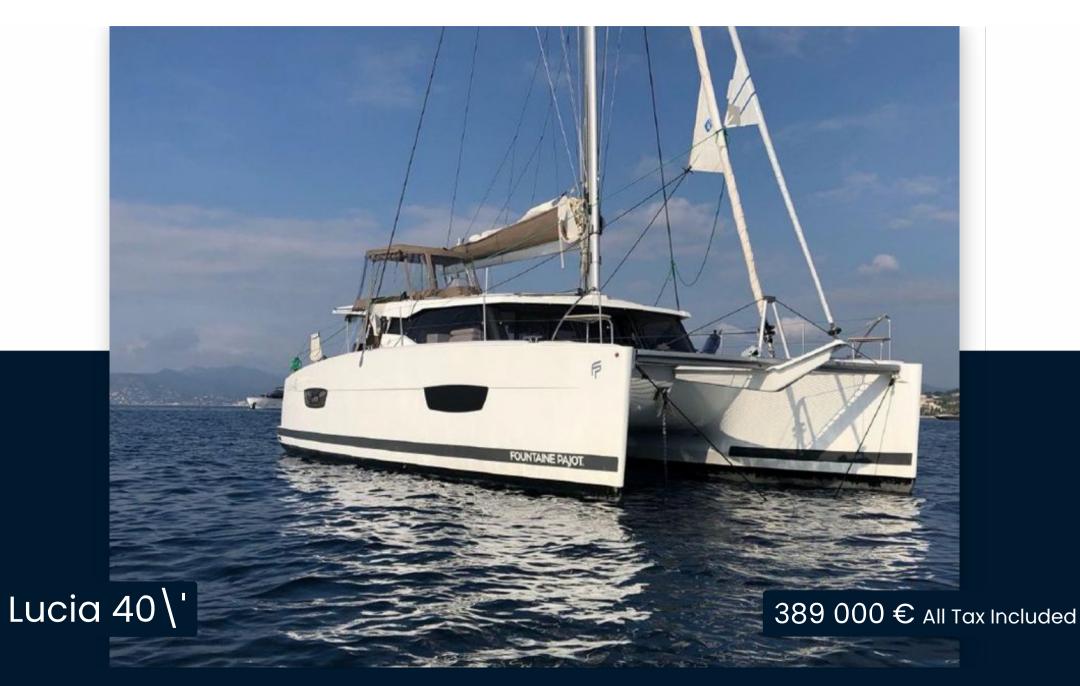

## Specifications

| YEAR   | LENGTH    | WIDTH               | DRAFT       |
|--------|-----------|---------------------|-------------|
| 2017   | 11.73     | 6.63                | 1.00        |
| CABINS | BATHROOMS | ENGINE MANUFACTURER | HORSE POWER |
| 3      | 2         | VOLVO               | 2 X 30 CV   |

| General                        |                                                  |                                  |                          |  |  |
|--------------------------------|--------------------------------------------------|----------------------------------|--------------------------|--|--|
| TYPE<br>sailboat               | MODEL<br>Lucia 40\'                              | CURRENT LOCATION<br>Méditerranée |                          |  |  |
| Dimensions / Performa          | nce                                              |                                  |                          |  |  |
| cruising speed (nd)            | top speed (nd)<br>12                             |                                  |                          |  |  |
| Building / facilities          |                                                  |                                  |                          |  |  |
| hull material<br>Fiber         | AMOUNT OF CABINS                                 | berths<br>8                      | bathroom(s)<br>2         |  |  |
| Engine room                    |                                                  |                                  |                          |  |  |
| engine<br>VOLVO                | number of engines horse power (CV) $2 \times 30$ | engine year<br>2017              | PROPULSION<br>Sail drive |  |  |
| propellers<br>Tripales         | FUEL                                             |                                  |                          |  |  |
| Electricity / air conditioning |                                                  |                                  |                          |  |  |
| ENGINE BATTERY                 | BATTERY CHARGER                                  | SERVICE BATTERY                  | GENERATOR                |  |  |
| INVERTER                       | AIR CONDITIONING                                 | HEATING SYSTEM                   | SOLAR PANEL              |  |  |