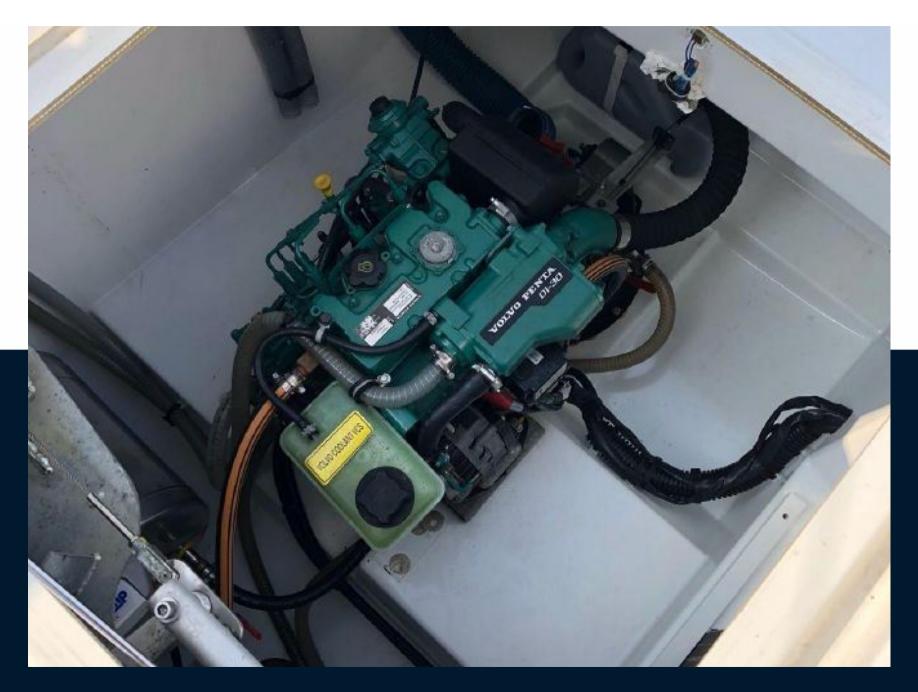

## Specifications

| YEAR   | LENGTH    | WIDTH               | DRAFT       |
|--------|-----------|---------------------|-------------|
| 2017   | 11.73     | 6.63                | 1.00        |
| CABINS | BATHROOMS | ENGINE MANUFACTURER | HORSE POWER |
| 3      | 2         | VOLVO               | 2 X 30 CV   |

| General                        |                                                  |                                  |                          |  |  |
|--------------------------------|--------------------------------------------------|----------------------------------|--------------------------|--|--|
| TYPE<br>sailboat               | MODEL<br>Lucia 40\'                              | CURRENT LOCATION<br>Méditerranée |                          |  |  |
| Dimensions / Performa          | nce                                              |                                  |                          |  |  |
| cruising speed (nd)            | top speed (nd)<br>12                             |                                  |                          |  |  |
| Building / facilities          |                                                  |                                  |                          |  |  |
| hull material<br>Fiber         | AMOUNT OF CABINS                                 | berths<br>8                      | bathroom(s)<br>2         |  |  |
| Engine room                    |                                                  |                                  |                          |  |  |
| engine<br>VOLVO                | number of engines horse power (CV) $2 \times 30$ | engine year<br>2017              | PROPULSION<br>Sail drive |  |  |
| propellers<br>Tripales         | FUEL                                             |                                  |                          |  |  |
| Electricity / air conditioning |                                                  |                                  |                          |  |  |
| ENGINE BATTERY                 | BATTERY CHARGER                                  | SERVICE BATTERY                  | GENERATOR                |  |  |
| INVERTER                       | AIR CONDITIONING                                 | HEATING SYSTEM                   | SOLAR PANEL              |  |  |