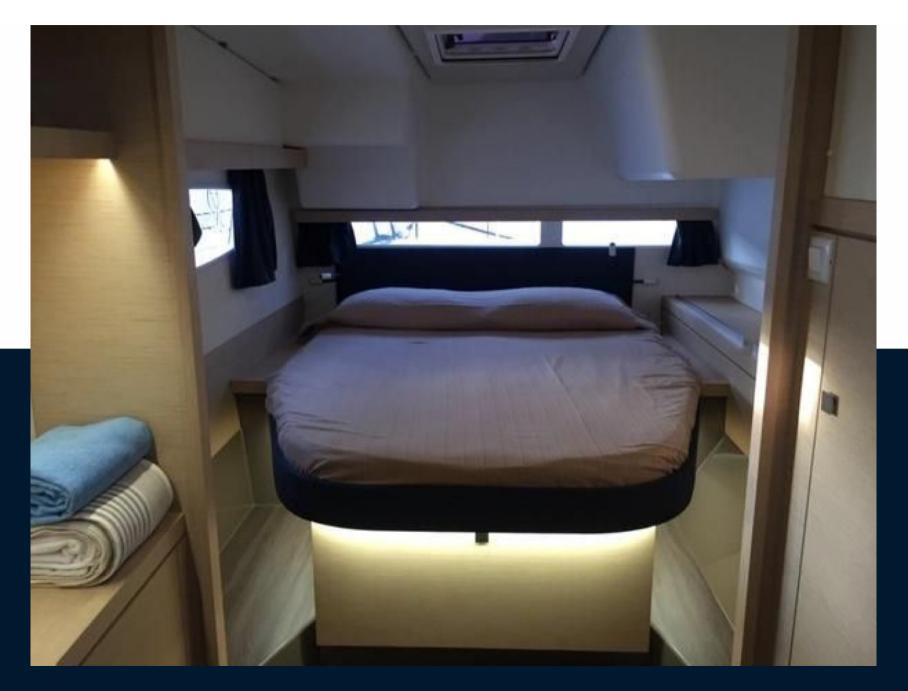

| General                        |                                                  |                                  |                          |  |  |
|--------------------------------|--------------------------------------------------|----------------------------------|--------------------------|--|--|
| TYPE<br>sailboat               | MODEL<br>Lucia 40\'                              | CURRENT LOCATION<br>Méditerranée |                          |  |  |
| Dimensions / Performa          | nce                                              |                                  |                          |  |  |
| cruising speed (nd)            | top speed (nd)<br>12                             |                                  |                          |  |  |
| Building / facilities          |                                                  |                                  |                          |  |  |
| hull material<br>Fiber         | AMOUNT OF CABINS                                 | berths<br>8                      | bathroom(s)<br>2         |  |  |
| Engine room                    |                                                  |                                  |                          |  |  |
| engine<br>VOLVO                | number of engines horse power (CV) $2 \times 30$ | engine year<br>2017              | PROPULSION<br>Sail drive |  |  |
| propellers<br>Tripales         | FUEL                                             |                                  |                          |  |  |
| Electricity / air conditioning |                                                  |                                  |                          |  |  |
| ENGINE BATTERY                 | BATTERY CHARGER                                  | SERVICE BATTERY                  | GENERATOR                |  |  |
| INVERTER                       | AIR CONDITIONING                                 | HEATING SYSTEM                   | SOLAR PANEL              |  |  |