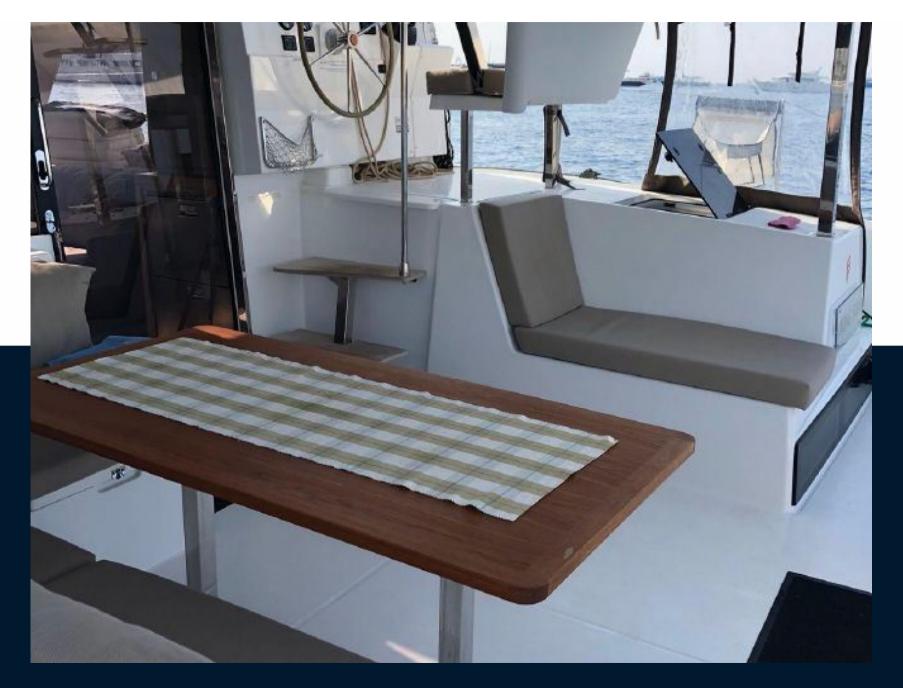

## Navigation equipment

| GPS                              | AUTO PILOT       | VHF         | NAVIGATION COMPASS  |  |  |  |
|----------------------------------|------------------|-------------|---------------------|--|--|--|
| SONAR                            | WIND INSTRUMENTS | SPEEDOMETER | ANCHOR              |  |  |  |
| FLYBRIDGE                        |                  |             |                     |  |  |  |
| Galley / Laundry / Entertainment |                  |             |                     |  |  |  |
| OVEN                             | MICROWAVE        | FRIDGE      | STOVE               |  |  |  |
| WASHING MACHINE                  | DVD PLAYER       |             |                     |  |  |  |
| Deck equipment                   |                  |             |                     |  |  |  |
| WINDLASS                         | GANGWAY          | SWIM LADDER | SUNBATHING CUSHIONS |  |  |  |
| Sails                            |                  |             |                     |  |  |  |
| GENOA SAIL                       | SPINNAKER        | MAIN SAIL   |                     |  |  |  |