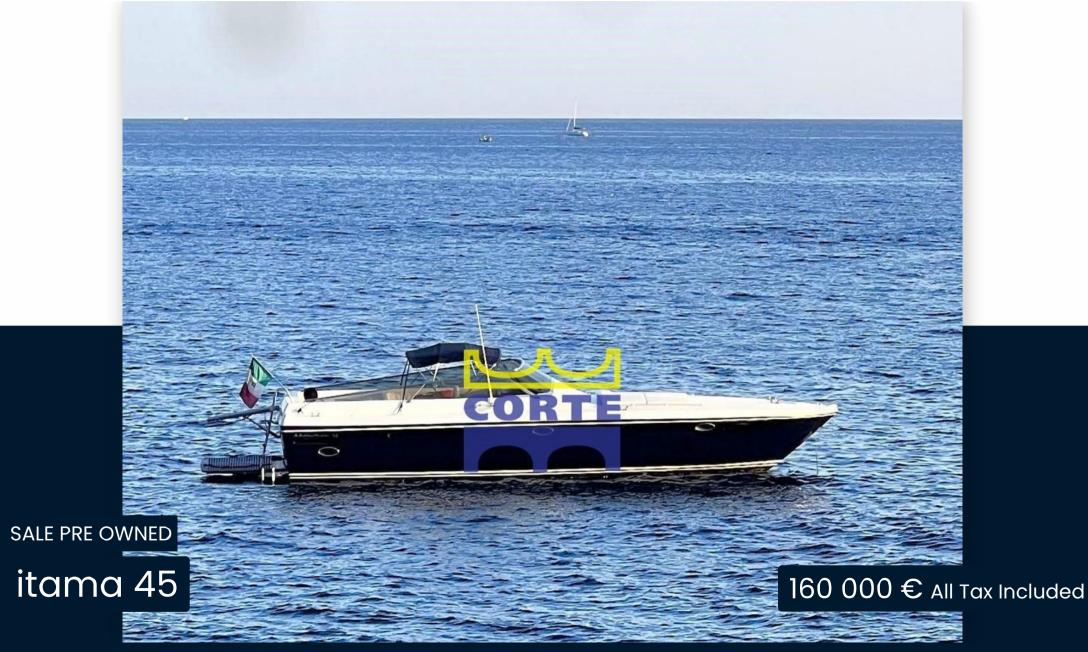

**ENGINE MANUFACTURER** 

General Motors (G.M.)

HORSE POWER

2 X 735 CV

| Gen | era |   |
|-----|-----|---|
|     |     | ı |

TYPE BRAND MODEL CURRENT LOCATION

Motorboat itama 45 Mar ligure

## **Dimensions / Performance**

 WEIGHT (T)
 FUEL CAPACITY (L)
 CRUISING SPEED (ND)
 TOP SPEED (ND)

 9999.99
 2000
 29
 39