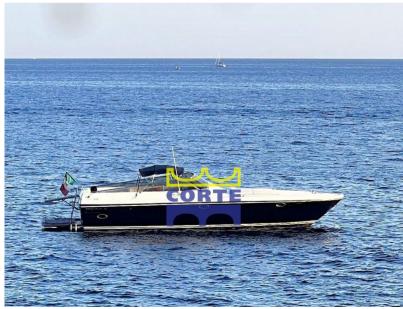

**ENGINE MANUFACTURER** 

General Motors (G.M.)

HORSE POWER

2 X 735 CV

| Gen | era |   |
|-----|-----|---|
|     |     | ı |

TYPE BRAND MODEL CURRENT LOCATION

Motorboat itama 45 Mar ligure