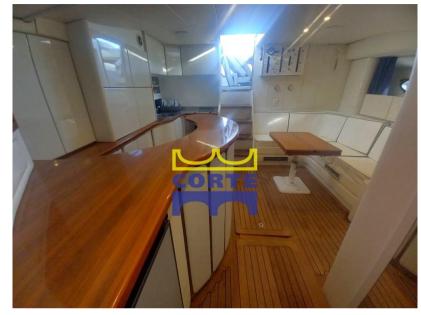

## Description

Very good condition. Refitting 2020-2021.

Repainted 2020, generator 2024, bushings 2024, new electrical system, etc

Double master cabin in the bow

Bathroom with double access

Large dinette with sofas, table and wet bar

Kitchen

Crew cabin communicating with the engine compartment

Staging and technical:

Water pressure pump, Batteries (2024), Deck Shower, Tender Crane (passerella), Gangway, Platform (poppa carabottino in teak), Automatic Bilge Pump, Entry door, Shorepower connector, swimming ladder, cockpit table.

Domestic Facilities onboard:

Warm Water System, Interior wooden floor (teak), 12V Outlets, 220V Outlets, Electric Toilet.

**Entertainment:** 

Speakers, Hi-Fi.

Kitchen and appliances:

Galley, Refrigerator (2021), Ceramic hot plate (induzione).