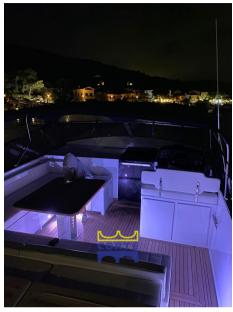

## Description

Very good condition. Refitting 2020-2021.

Repainted 2020, generator 2024, bushings 2024, new electrical system, etc

Double master cabin in the bow

Bathroom with double access

Large dinette with sofas, table and wet bar

Kitchen

Crew cabin communicating with the engine compartment

Staging and technical:

Water pressure pump, Batteries (2024), Deck Shower, Tender Crane (passerella), Gangway, Platform (poppa carabottino in teak), Automatic Bilge Pump, Entry door, Shorepower connector, swimming ladder, cockpit table.