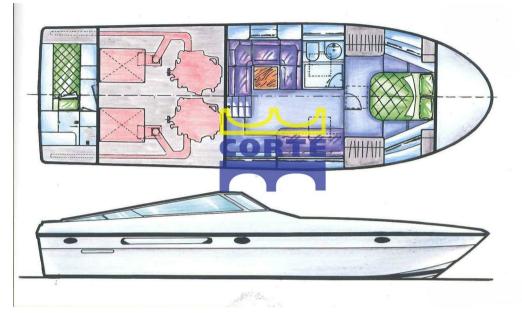

## Description

Very good condition. Refitting 2020-2021.

Repainted 2020, generator 2024, bushings 2024, new electrical system, etc

Double master cabin in the bow

Bathroom with double access

Large dinette with sofas, table and wet bar

Kitchen

Crew cabin communicating with the engine compartment

Staging and technical:

Water pressure pump, Batteries (2024), Deck Shower, Tender Crane (passerella), Gangway, Platform (poppa carabottino in teak), Automatic Bilge Pump, Entry door, Shorepower connector, swimming ladder, cockpit table.

Domestic Facilities onboard:

Warm Water System, Interior wooden floor (teak), 12V Outlets, 220V Outlets, Electric Toilet.

**Entertainment:** 

Speakers, Hi-Fi.

Kitchen and appliances:

Galley, Refrigerator (2021), Ceramic hot plate (induzione).

## **Building / facilities**

HULL MATERIAL SUPER STRUCTURE MATERIAL DECK MATERIAL AMOUNT OF CABINS

Vetroresina Vetroresina Glass resin + teak 2

BERTHS BATHROOM(S)

3