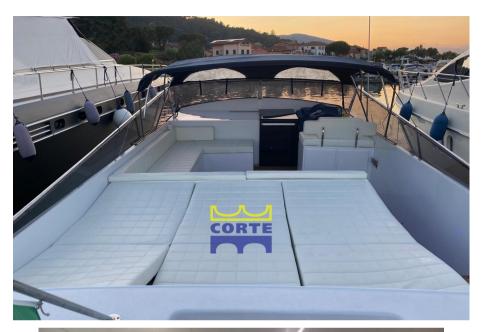

## Description

Very good condition. Refitting 2020-2021.

Repainted 2020, generator 2024, bushings 2024, new electrical system, etc

Double master cabin in the bow

Bathroom with double access

Large dinette with sofas, table and wet bar