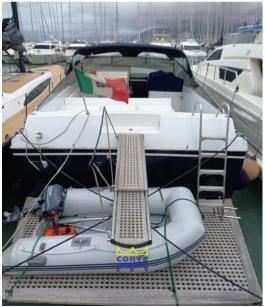

Kitchen

Crew cabin communicating with the engine compartment

Staging and technical:

Water pressure pump, Batteries (2024), Deck Shower, Tender Crane (passerella), Gangway, Platform (poppa carabottino in teak), Automatic Bilge Pump, Entry door, Shorepower connector, swimming ladder, cockpit table.

#### **Deck equipment**

DECK SHOWER CANOPY