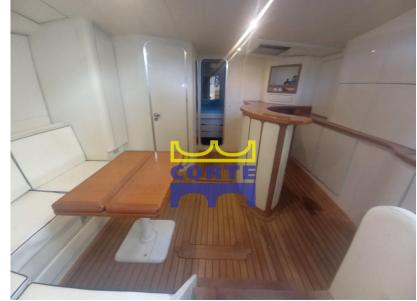

## Description

Very good condition. Refitting 2020-2021.

Repainted 2020, generator 2024, bushings 2024, new electrical system, etc

Double master cabin in the bow

Bathroom with double access

Large dinette with sofas, table and wet bar

Kitchen

Crew cabin communicating with the engine compartment

Staging and technical:

Water pressure pump, Batteries (2024), Deck Shower, Tender Crane (passerella), Gangway, Platform (poppa carabottino in teak), Automatic Bilge Pump, Entry door, Shorepower connector, swimming ladder, cockpit table.

Domestic Facilities onboard:

Warm Water System, Interior wooden floor (teak), 12V Outlets, 220V Outlets, Electric Toilet.

**Entertainment:** 

Speakers, Hi-Fi.

Kitchen and appliances:

Galley, Refrigerator (2021), Ceramic hot plate (induzione).