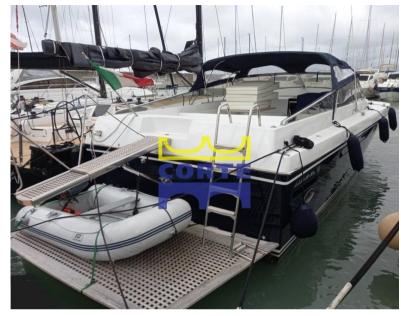

Kitchen

Crew cabin communicating with the engine compartment

Staging and technical:

Water pressure pump, Batteries (2024), Deck Shower, Tender Crane (passerella), Gangway, Platform (poppa carabottino in teak), Automatic Bilge Pump, Entry door, Shorepower connector, swimming ladder, cockpit table.