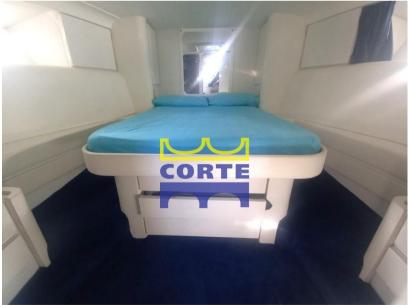

## Description

Very good condition. Refitting 2020-2021.

Repainted 2020, generator 2024, bushings 2024, new electrical system, etc

Double master cabin in the bow

Bathroom with double access

Large dinette with sofas, table and wet bar