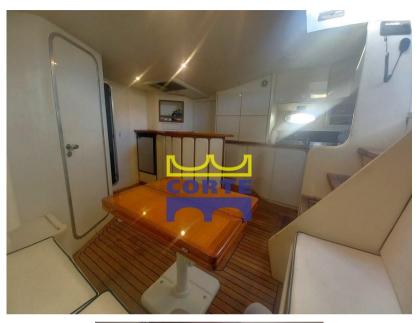

## Description

Very good condition. Refitting 2020-2021.

Repainted 2020, generator 2024, bushings 2024, new electrical system, etc

Double master cabin in the bow

Bathroom with double access

Large dinette with sofas, table and wet bar

Kitchen

Crew cabin communicating with the engine compartment

Staging and technical:

Water pressure pump, Batteries (2024), Deck Shower, Tender Crane (passerella), Gangway, Platform (poppa carabottino in teak), Automatic Bilge Pump, Entry door, Shorepower connector, swimming ladder, cockpit table.

Domestic Facilities onboard:

Warm Water System, Interior wooden floor (teak), 12V Outlets, 220V Outlets, Electric Toilet.

**Entertainment:** 

Speakers, Hi-Fi.

Kitchen and appliances:

Galley, Refrigerator (2021), Ceramic hot plate (induzione).