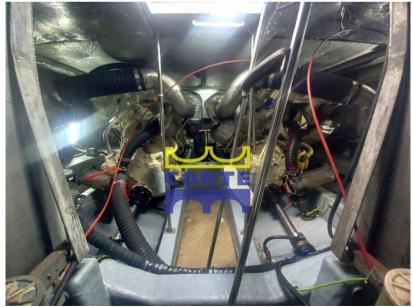

**ENGINE MANUFACTURER** 

General Motors (G.M.)

HORSE POWER

2 X 735 CV

| Gen | era |   |
|-----|-----|---|
|     |     | ı |

TYPE BRAND MODEL CURRENT LOCATION

Motorboat itama 45 Mar ligure

#### **Engine room**

ENGINE NUMBER OF ENGINES HORSE POWER (CV) ENGINE HOURS FUEL

General Motors (G.M.) 2 x 735 100 Diesel