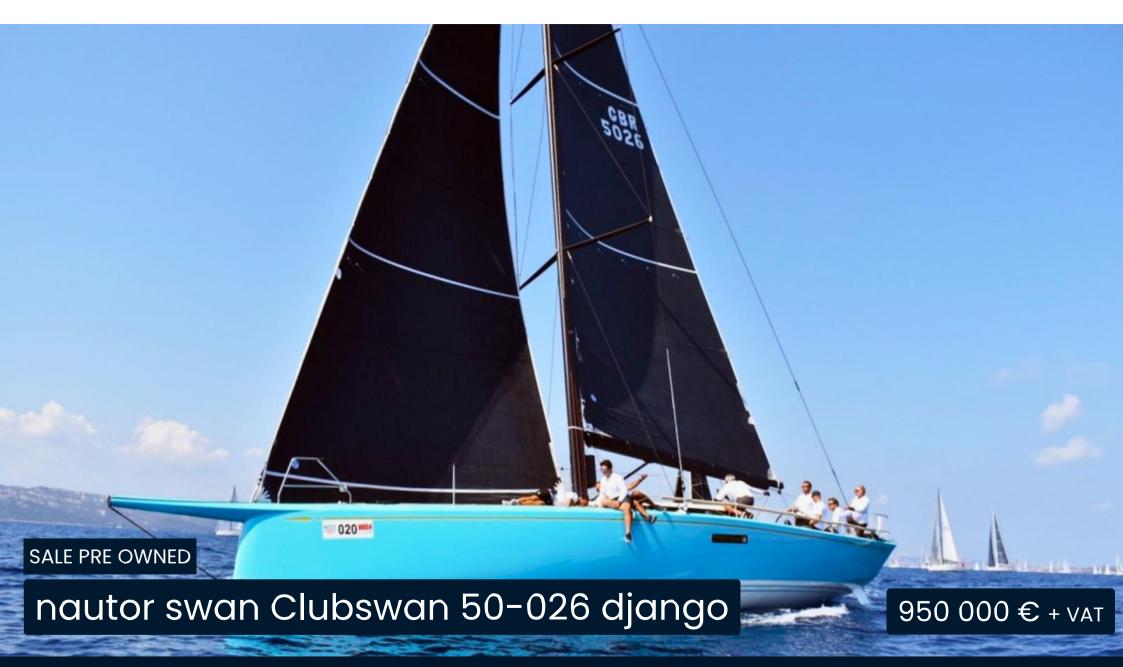

# Description

ClubSwan 50-026 'Django' – Race-Ready, Expertly Maintained, and Fully Equipped

The ClubSwan 50-026 'Django' is the embodiment of racing excellence. Delivered in 2019, she has been meticulously maintained by a dedicated professional team and is ready to compete at the highest level. Designed by Juan Kouyoumdjian and built to meet the rigorous CS50 ISAF Class Rules, 'Django' balances cutting-edge performance with refined cruising capabilities, making her a versatile choice for serious racers and performance-oriented cruisers alike.

The yacht's hull is crafted in pre-preg carbon fibre, ensuring strength and lightness, optimized for speed and agility on the water. Equipped with Southern Spars rigging and an advanced B&G navigation system, 'Django' is fully rigged for high-performance sailing. The comprehensive sail inventory, including North Sails Gennakers and Spinnakers, ensures that she is ready for any racing condition.