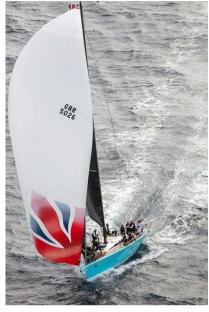

# Description

ClubSwan 50-026 'Django' – Race-Ready, Expertly Maintained, and Fully Equipped

The ClubSwan 50-026 'Django' is the embodiment of racing excellence. Delivered in 2019, she has been meticulously maintained by a dedicated professional team and is ready to compete at the highest level. Designed by Juan Kouyoumdjian and built to meet the rigorous CS50 ISAF Class Rules, 'Django' balances cutting-edge performance with refined cruising capabilities, making her a versatile choice for serious racers and performance-oriented cruisers alike.

The yacht's hull is crafted in pre-preg carbon fibre, ensuring strength and lightness, optimized for speed and agility on the water. Equipped with Southern Spars rigging and an advanced B&G navigation system, 'Django' is fully rigged for high-performance sailing. The comprehensive sail inventory, including North Sails Gennakers and Spinnakers, ensures that she is ready for any racing condition.

'Django's' interior showcases Poltrona Frau design, blending luxury and functionality. The two-cabin layout provides spacious, comfortable accommodations, with racing adaptations that allow for quick conversion to maximize space for sails and crew. Her lightweight yet elegant finish reflects the high standards that have made Swan yachts synonymous with world-class quality.