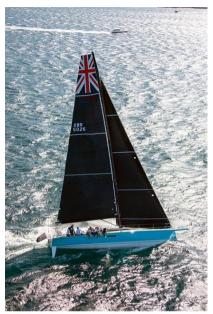

# Description

ClubSwan 50-026 'Django' – Race-Ready, Expertly Maintained, and Fully Equipped

The ClubSwan 50-026 'Django' is the embodiment of racing excellence. Delivered in 2019, she has been meticulously maintained by a dedicated professional team and is ready to compete at the highest level. Designed by Juan Kouyoumdjian and built to meet the rigorous CS50 ISAF Class Rules, 'Django' balances cutting-edge performance with refined cruising capabilities, making her a versatile choice for serious racers and performance-oriented cruisers alike.

The yacht's hull is crafted in pre-preg carbon fibre, ensuring strength and lightness, optimized for speed and agility on the water. Equipped with Southern Spars rigging and an advanced B&G navigation system, 'Django' is fully rigged for high-performance sailing. The comprehensive sail inventory, including North Sails Gennakers and Spinnakers, ensures that she is ready for any racing condition.