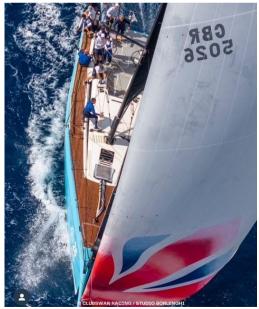

# Description

ClubSwan 50-026 'Django' – Race-Ready, Expertly Maintained, and Fully Equipped

The ClubSwan 50-026 'Django' is the embodiment of racing excellence. Delivered in 2019, she has been meticulously maintained by a dedicated professional team and is ready to compete at the highest level. Designed by Juan Kouyoumdjian and built to meet the rigorous CS50 ISAF Class Rules, 'Django' balances cutting-edge performance with refined cruising capabilities, making her a versatile choice for serious racers and performance-oriented cruisers alike.

The yacht's hull is crafted in pre-preg carbon fibre, ensuring strength and lightness, optimized for speed and agility on the water. Equipped with Southern Spars rigging and an advanced B&G navigation system, 'Django' is fully rigged for high-performance sailing. The comprehensive sail inventory, including North Sails Gennakers and Spinnakers, ensures that she is ready for any racing condition.