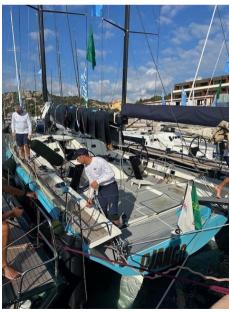

# Description

ClubSwan 50-026 'Django' – Race-Ready, Expertly Maintained, and Fully Equipped

The ClubSwan 50-026 'Django' is the embodiment of racing excellence. Delivered in 2019, she has been meticulously maintained by a dedicated professional team and is ready to compete at the highest level. Designed by Juan Kouyoumdjian and built to meet the rigorous CS50 ISAF Class Rules, 'Django' balances cutting-edge performance with refined cruising capabilities, making her a versatile choice for serious racers and performance-oriented cruisers alike.

'Django's' interior showcases Poltrona Frau design, blending luxury and functionality. The two-cabin layout provides spacious, comfortable accommodations, with racing adaptations that allow for quick conversion to maximize space for sails and crew. Her lightweight yet elegant finish reflects the high standards that have made Swan yachts synonymous with world-class quality.