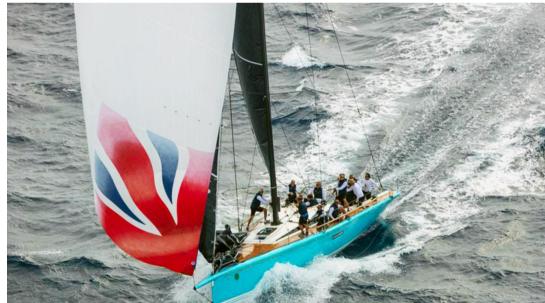

# Description

ClubSwan 50-026 'Django' – Race-Ready, Expertly Maintained, and Fully Equipped

The ClubSwan 50-026 'Django' is the embodiment of racing excellence. Delivered in 2019, she has been meticulously maintained by a dedicated professional team and is ready to compete at the highest level. Designed by Juan Kouyoumdjian and built to meet the rigorous CS50 ISAF Class Rules, 'Django' balances cutting-edge performance with refined cruising capabilities, making her a versatile choice for serious racers and performance-oriented cruisers alike.

The yacht's hull is crafted in pre-preg carbon fibre, ensuring strength and lightness, optimized for speed and agility on the water. Equipped with Southern Spars rigging and an advanced B&G navigation system, 'Django' is fully rigged for high-performance sailing. The comprehensive sail inventory, including North Sails Gennakers and Spinnakers, ensures that she is ready for any racing condition.

'Django's' interior showcases Poltrona Frau design, blending luxury and functionality. The two-cabin layout provides spacious, comfortable accommodations, with racing adaptations that allow for quick conversion to maximize space for sails and crew. Her lightweight yet elegant finish reflects the high standards that have made Swan yachts synonymous with world-class quality.