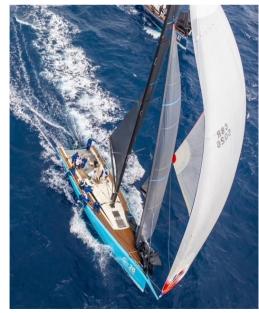

# Description

ClubSwan 50-026 'Django' – Race-Ready, Expertly Maintained, and Fully Equipped

The ClubSwan 50-026 'Django' is the embodiment of racing excellence. Delivered in 2019, she has been meticulously maintained by a dedicated professional team and is ready to compete at the highest level. Designed by Juan Kouyoumdjian and built to meet the rigorous CS50 ISAF Class Rules, 'Django' balances cutting-edge performance with refined cruising capabilities, making her a versatile choice for serious racers and performance-oriented cruisers alike.

The yacht's hull is crafted in pre-preg carbon fibre, ensuring strength and lightness, optimized for speed and agility on the water. Equipped with Southern Spars rigging and an advanced B&G navigation system, 'Django' is fully rigged for high-performance sailing. The comprehensive sail inventory, including North Sails Gennakers and Spinnakers, ensures that she is ready for any racing condition.