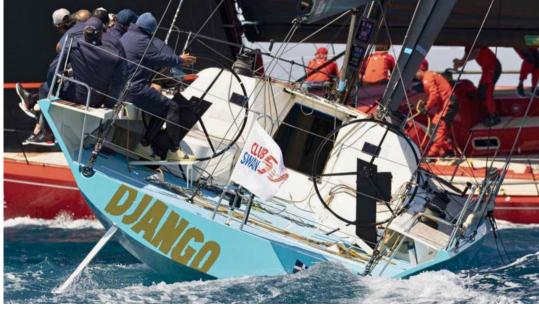

# Description

ClubSwan 50-026 'Django' – Race-Ready, Expertly Maintained, and Fully Equipped

The ClubSwan 50-026 'Django' is the embodiment of racing excellence. Delivered in 2019, she has been meticulously maintained by a dedicated professional team and is ready to compete at the highest level. Designed by Juan Kouyoumdjian and built to meet the rigorous CS50 ISAF Class Rules, 'Django' balances cutting-edge performance with refined cruising capabilities, making her a versatile choice for serious racers and performance-oriented cruisers alike.