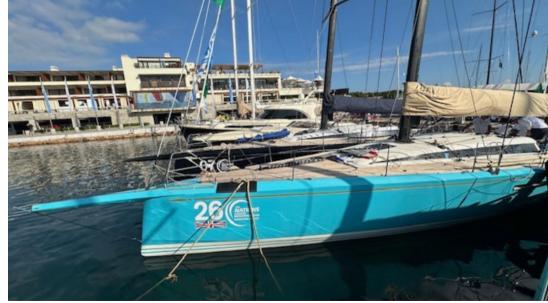

# Description

ClubSwan 50-026 'Django' – Race-Ready, Expertly Maintained, and Fully Equipped

The ClubSwan 50-026 'Django' is the embodiment of racing excellence. Delivered in 2019, she has been meticulously maintained by a dedicated professional team and is ready to compete at the highest level. Designed by Juan Kouyoumdjian and built to meet the rigorous CS50 ISAF Class Rules, 'Django' balances cutting-edge performance with refined cruising capabilities, making her a versatile choice for serious racers and performance-oriented cruisers alike.