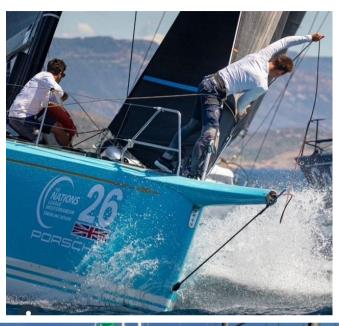

# Description

ClubSwan 50-026 'Django' – Race-Ready, Expertly Maintained, and Fully Equipped

The ClubSwan 50-026 'Django' is the embodiment of racing excellence. Delivered in 2019, she has been meticulously maintained by a dedicated professional team and is ready to compete at the highest level. Designed by Juan Kouyoumdjian and built to meet the rigorous CS50 ISAF Class Rules, 'Django' balances cutting-edge performance with refined cruising capabilities, making her a versatile choice for serious racers and performance-oriented cruisers alike.

The yacht's hull is crafted in pre-preg carbon fibre, ensuring strength and lightness, optimized for speed and agility on the water. Equipped with Southern Spars rigging and an advanced B&G navigation system, 'Django' is fully rigged for high-performance sailing. The comprehensive sail inventory, including North Sails Gennakers and Spinnakers, ensures that she is ready for any racing condition.