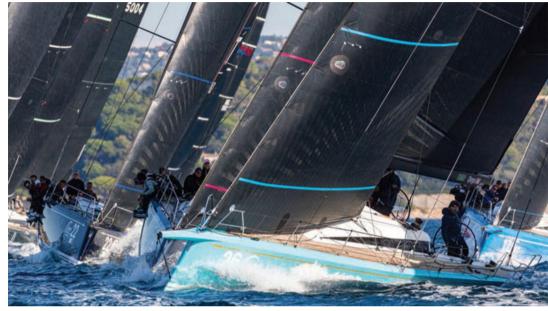

The yacht's hull is crafted in pre-preg carbon fibre, ensuring strength and lightness, optimized for speed and agility on the water. Equipped with Southern Spars rigging and an advanced B&G navigation system, 'Django' is fully rigged for high-performance sailing. The comprehensive sail inventory, including North Sails Gennakers and Spinnakers, ensures that she is ready for any racing condition.