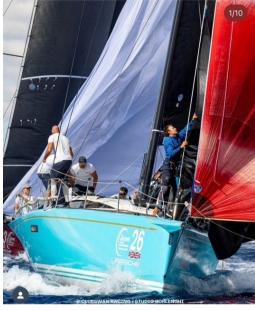

# Description

ClubSwan 50-026 'Django' – Race-Ready, Expertly Maintained, and Fully Equipped

The ClubSwan 50-026 'Django' is the embodiment of racing excellence. Delivered in 2019, she has been meticulously maintained by a dedicated professional team and is ready to compete at the highest level. Designed by Juan Kouyoumdjian and built to meet the rigorous CS50 ISAF Class Rules, 'Django' balances cutting-edge performance with refined cruising capabilities, making her a versatile choice for serious racers and performance-oriented cruisers alike.

'Django's' interior showcases Poltrona Frau design, blending luxury and functionality. The two-cabin layout provides spacious, comfortable accommodations, with racing adaptations that allow for quick conversion to maximize space for sails and crew. Her lightweight yet elegant finish reflects the high standards that have made Swan yachts synonymous with world-class quality.