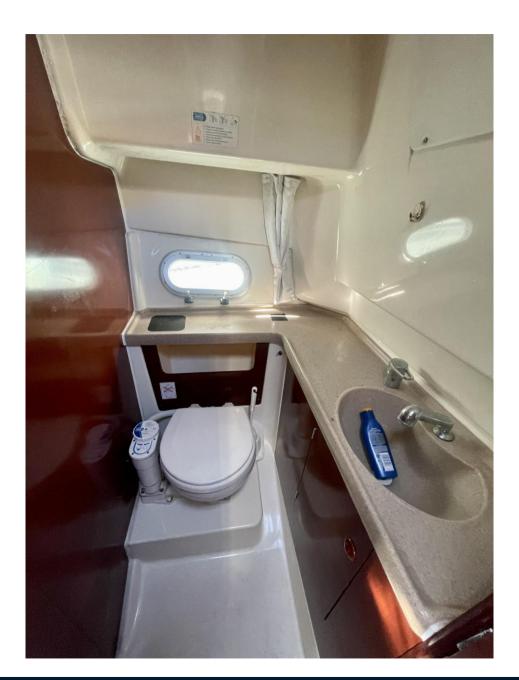

## **Specifications**

YEAR
2000

CABINS
1

LENGTH

7.49

BATHROOMS

1

WIDTH

2.95

**ENGINE MANUFACTURER** 

VOLVO PENTA KAD43P

**GUESTS CRUISING** 

8

HORSE POWER

1 X 230 CV



| Ge | n |          | ra |
|----|---|----------|----|
| 96 |   | <b>G</b> | ш  |

TYPE **BRAND** MODEL **GUESTS CRUISING** 

Leader 805 8 Motorboat jeanneau

CURRENT LOCATION

Beaulieu-sur-mer

## **Dimensions / Performance**

CRUISING SPEED (ND) TOP SPEED (ND) 30

22

## **Building / facilities**

BATHROOM(S) AMOUNT OF CABINS **BERTHS** 

## **Engine room**

NUMBER OF ENGINES HORSE POWER (CV) **ENGINE** FUEL **ENGINE** YEAR Diesel

1 x 230 **VOLVO PENTA KAD43P** 2000