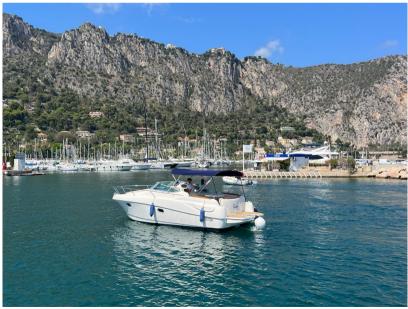

TYPE **BRAND** MODEL **GUESTS CRUISING** 

Leader 805 8 Motorboat jeanneau

CURRENT LOCATION

Beaulieu-sur-mer