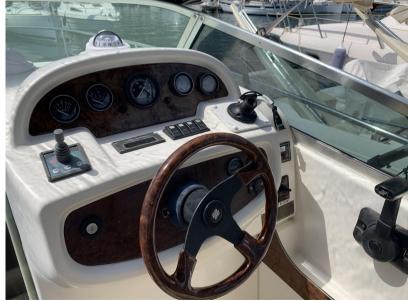

## **Specifications**

YEAR
2000

CABINS
1

LENGTH

7.49

BATHROOMS

1

WIDTH

2.95

**ENGINE MANUFACTURER** 

VOLVO PENTA KAD43P

**GUESTS CRUISING** 

8

HORSE POWER

1 X 230 CV

| Ge | n |          | ra |
|----|---|----------|----|
| 96 |   | <b>G</b> | ш  |

TYPE **BRAND** MODEL **GUESTS CRUISING** 

Leader 805 8 Motorboat jeanneau

CURRENT LOCATION

Beaulieu-sur-mer