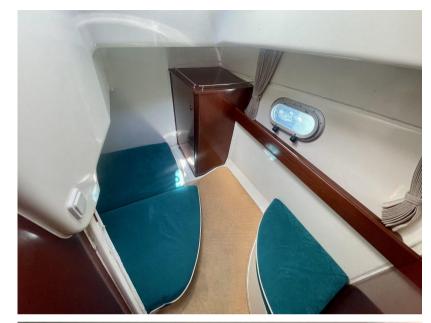

## **Specifications**

YEAR
2000

CABINS
1

LENGTH

7.49

BATHROOMS

1

WIDTH

2.95

**ENGINE MANUFACTURER** 

VOLVO PENTA KAD43P

**GUESTS CRUISING** 

8

HORSE POWER

1 X 230 CV



| Ge | n |          | ra |
|----|---|----------|----|
| 96 |   | <b>G</b> | ш  |

TYPE **BRAND** MODEL **GUESTS CRUISING** 

Leader 805 8 Motorboat jeanneau

CURRENT LOCATION

Beaulieu-sur-mer

## **Dimensions / Performance**

CRUISING SPEED (ND) TOP SPEED (ND) 30

22

## **Building / facilities**

BATHROOM(S) AMOUNT OF CABINS **BERTHS** 

## **Engine room**

NUMBER OF ENGINES HORSE POWER (CV) **ENGINE** FUEL **ENGINE** YEAR Diesel

1 x 230 **VOLVO PENTA KAD43P** 2000