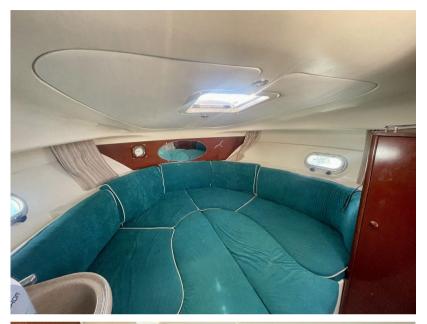

## **Specifications**

YEAR
2000

CABINS
1

LENGTH

7.49

BATHROOMS

1

WIDTH

2.95

**ENGINE MANUFACTURER** 

VOLVO PENTA KAD43P

**GUESTS CRUISING** 

8

HORSE POWER

1 X 230 CV



| Ge | n |          | ra |
|----|---|----------|----|
| 96 |   | <b>G</b> | ш  |

TYPE **BRAND** MODEL **GUESTS CRUISING** 

Leader 805 8 Motorboat jeanneau

CURRENT LOCATION

Beaulieu-sur-mer

## **Dimensions / Performance**

CRUISING SPEED (ND) TOP SPEED (ND) 30

22

## **Building / facilities**

BATHROOM(S) AMOUNT OF CABINS **BERTHS** 

## **Engine room**

NUMBER OF ENGINES HORSE POWER (CV) **ENGINE** FUEL **ENGINE** YEAR Diesel

1 x 230 **VOLVO PENTA KAD43P** 2000