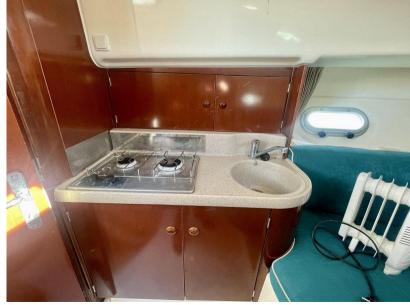

## **Specifications**

YEAR
2000

CABINS
1

LENGTH

7.49

BATHROOMS

1

WIDTH

2.95

**ENGINE MANUFACTURER** 

VOLVO PENTA KAD43P

**GUESTS CRUISING** 

8

HORSE POWER

1 X 230 CV



| Ge | n |          | ra |
|----|---|----------|----|
| 96 |   | <b>G</b> | ш  |

TYPE **BRAND** MODEL **GUESTS CRUISING** 

Leader 805 8 Motorboat jeanneau

CURRENT LOCATION

Beaulieu-sur-mer

## **Dimensions / Performance**

CRUISING SPEED (ND) TOP SPEED (ND) 30

22

## **Building / facilities**

BATHROOM(S) AMOUNT OF CABINS **BERTHS** 

## **Engine room**

NUMBER OF ENGINES HORSE POWER (CV) **ENGINE** FUEL **ENGINE** YEAR Diesel

1 x 230 **VOLVO PENTA KAD43P** 2000