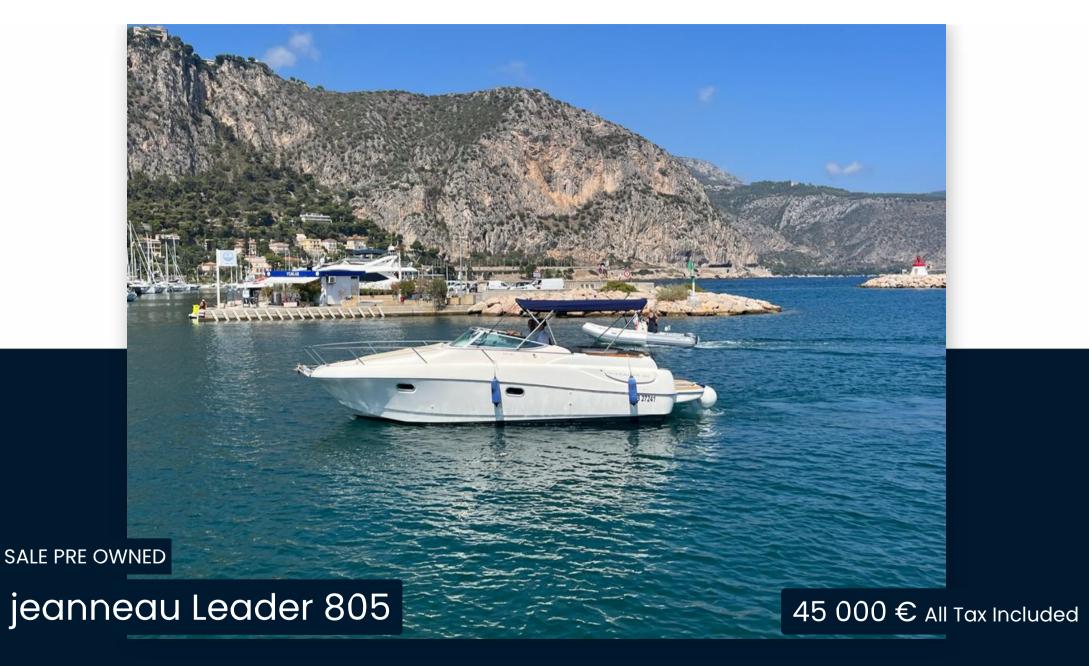

TYPE **BRAND** MODEL **GUESTS CRUISING** 

Leader 805 8 Motorboat jeanneau

CURRENT LOCATION

Beaulieu-sur-mer