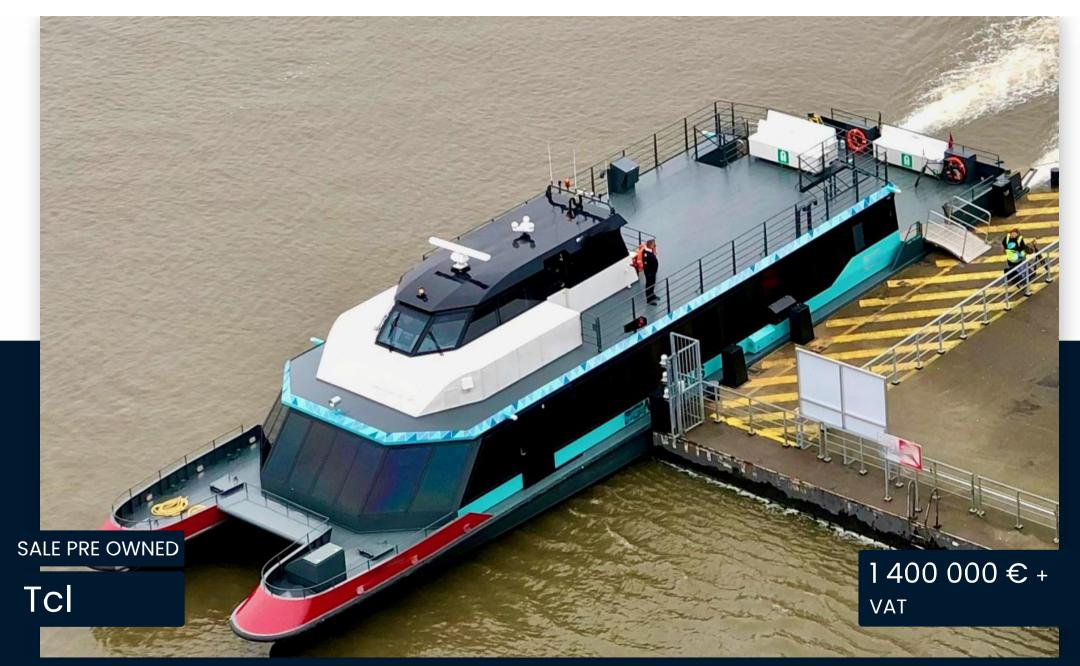

## Description

The TCL is a passenger vessel built in 2006 by Batservice Mandal AG in Norway. With its aluminum hull and a full load displacement of approximately 74.7 tons, it is designed to navigate the EU's Community Waterways, zones 3-4. This vessel offers a capacity of 140 passengers and can reach a maximum speed of 37 knots (68.5 km/h). Its equipment includes two HM 461 waterjets and two ZF 2,000 gearboxes, with a total power of 1,961 HP.

| Туре: ТСL                                       |
|-------------------------------------------------|
| Builder: Batservice Mandal AG, Norway           |
| Year Built: 2006                                |
| Hull Material: Aluminum                         |
| Full Load Displacement: approximately 74.7 tons |
| Sailing Area: EU Community Waterways, zone 3-4  |
| Classification: Passenger vessel                |
| Category: Inland                                |
| Total Propulsion: 1,440 kW (to be renewed)      |
|                                                 |

## Specifications

| YEAR                | LENGTH      |
|---------------------|-------------|
| 2006                | 32.86       |
| ·                   |             |
| WIDTH               | DRAFT       |
| 8.35                | 1.00        |
|                     |             |
| GUESTS CRUISING     | BATHROOMS   |
| 140                 | 4           |
|                     |             |
| ENGINE MANUFACTURER | HORSE POWER |
| SCANIA              | 2 X 1961 CV |
|                     |             |

| General                    |                                                    |                        |                              |  |  |
|----------------------------|----------------------------------------------------|------------------------|------------------------------|--|--|
| TYPE<br>Multihull          | model<br>Tcl                                       | guests cruising<br>140 | CURRENT LOCATION<br>Pays bas |  |  |
| Dimensions / Performa      | nce                                                |                        |                              |  |  |
| weight (т)<br>75.00        | TOP SPEED (ND)<br>36                               |                        |                              |  |  |
| Building / facilities      |                                                    |                        |                              |  |  |
| HULL MATERIAL<br>Aluminum  | bathroom(s)<br>4                                   |                        |                              |  |  |
| Engine room                |                                                    |                        |                              |  |  |
| ENGINE<br>SCANIA           | NUMBER OF ENGINES HORSE POWER (CV) $2 \times 1961$ | engine<br>year<br>2024 | <sup>FUEL</sup><br>Diesel    |  |  |
| Electricity / air conditio | ning                                               |                        |                              |  |  |
| ENGINE BATTERY             | BATTERY<br>CHARGER                                 | SERVICE BATTERY        | GENERATOR                    |  |  |