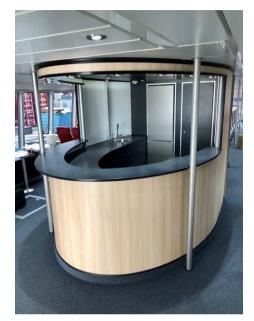

## Description

The TCL is a passenger vessel built in 2006 by Batservice Mandal AG in Norway. With its aluminum hull and a full load displacement of approximately 74.7 tons, it is designed to navigate the EU's Community Waterways, zones 3-4. This vessel offers a capacity of 140 passengers and can reach a maximum speed of 37 knots (68.5 km/h). Its equipment includes two HM 461 waterjets and two ZF 2,000 gearboxes, with a total power of 1,961 HP.

Ideal for fast and comfortable excursions, the TCL guarantees a safe and pleasant sailing experience for all its passengers. For more details or to arrange a visit, please do not hesitate to contact us.