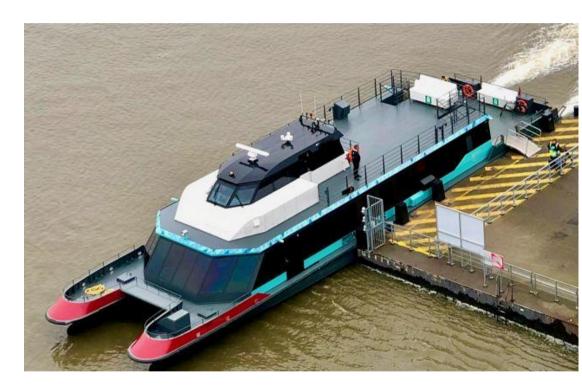

## Description

The TCL is a passenger vessel built in 2006 by Batservice Mandal AG in Norway. With its aluminum hull and a full load displacement of approximately 74.7 tons, it is designed to navigate the EU's Community Waterways, zones 3-4. This vessel offers a capacity of 140 passengers and can reach a maximum speed of 37 knots (68.5 km/h). Its equipment includes two HM 461 waterjets and two ZF 2,000 gearboxes, with a total power of 1,961 HP.

## Specifications

| YEAR                | LENGTH      |
|---------------------|-------------|
| 2006                | 32.86       |
| ·                   |             |
| WIDTH               | DRAFT       |
| 8.35                | 1.00        |
|                     |             |
| GUESTS CRUISING     | BATHROOMS   |
| 140                 | 4           |
|                     |             |
| ENGINE MANUFACTURER | HORSE POWER |
| SCANIA              | 2 X 1961 CV |
|                     |             |

| General                    |                                                    |                        |                              |  |  |
|----------------------------|----------------------------------------------------|------------------------|------------------------------|--|--|
| TYPE<br>Multihull          | model<br>Tcl                                       | guests cruising<br>140 | CURRENT LOCATION<br>Pays bas |  |  |
| Dimensions / Performa      | nce                                                |                        |                              |  |  |
| weight (т)<br>75.00        | TOP SPEED (ND)<br>36                               |                        |                              |  |  |
| Building / facilities      |                                                    |                        |                              |  |  |
| HULL MATERIAL<br>Aluminum  | bathroom(s)<br>4                                   |                        |                              |  |  |
| Engine room                |                                                    |                        |                              |  |  |
| ENGINE<br>SCANIA           | NUMBER OF ENGINES HORSE POWER (CV) $2 \times 1961$ | engine<br>year<br>2024 | <sup>FUEL</sup><br>Diesel    |  |  |
| Electricity / air conditio | ning                                               |                        |                              |  |  |
| ENGINE BATTERY             | BATTERY<br>CHARGER                                 | SERVICE BATTERY        | GENERATOR                    |  |  |