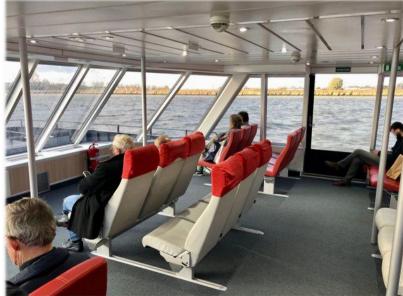

## Description

The TCL is a passenger vessel built in 2006 by Batservice Mandal AG in Norway. With its aluminum hull and a full load displacement of approximately 74.7 tons, it is designed to navigate the EU's Community Waterways, zones 3-4. This vessel offers a capacity of 140 passengers and can reach a maximum speed of 37 knots (68.5 km/h). Its equipment includes two HM 461 waterjets and two ZF 2,000 gearboxes, with a total power of 1,961 HP.

Ideal for fast and comfortable excursions, the TCL guarantees a safe and pleasant sailing experience for all its passengers. For more details or to arrange a visit, please do not hesitate to contact us.