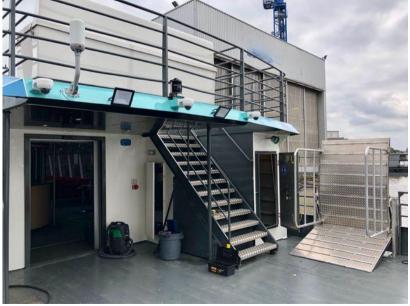

| TRACER                           | AUTO PILOT                  | VHF                              |  |  |  |  |
|----------------------------------|-----------------------------|----------------------------------|--|--|--|--|
| AIS                              | SONAR                       | SPEEDOMETER                      |  |  |  |  |
|                                  |                             |                                  |  |  |  |  |
| Deck equipment                   |                             |                                  |  |  |  |  |
| GANGWAY                          |                             |                                  |  |  |  |  |
| Safety equipment / miscellaneous |                             |                                  |  |  |  |  |
| FIRE<br>ALARM                    | LIFE<br>RAFT                | LIFE JACKET                      |  |  |  |  |
|                                  | AIS<br>GANGWAY<br>S<br>FIRE | AIS SONAR<br>GANGWAY<br>SIE LIFE |  |  |  |  |

BILGE PUMP

TCI