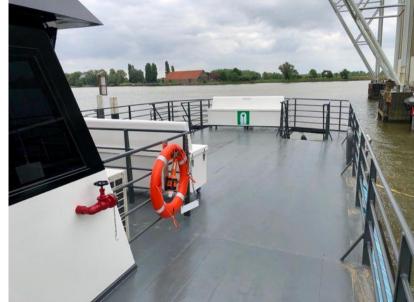

## Description

The TCL is a passenger vessel built in 2006 by Batservice Mandal AG in Norway. With its aluminum hull and a full load displacement of approximately 74.7 tons, it is designed to navigate the EU's Community Waterways, zones 3-4. This vessel offers a capacity of 140 passengers and can reach a maximum speed of 37 knots (68.5 km/h). Its equipment includes two HM 461 waterjets and two ZF 2,000 gearboxes, with a total power of 1,961 HP.

| TRACER                           | AUTO PILOT                  | VHF                              |  |  |  |  |
|----------------------------------|-----------------------------|----------------------------------|--|--|--|--|
| AIS                              | SONAR                       | SPEEDOMETER                      |  |  |  |  |
|                                  |                             |                                  |  |  |  |  |
| Deck equipment                   |                             |                                  |  |  |  |  |
| GANGWAY                          |                             |                                  |  |  |  |  |
| Safety equipment / miscellaneous |                             |                                  |  |  |  |  |
| FIRE<br>ALARM                    | LIFE<br>RAFT                | LIFE JACKET                      |  |  |  |  |
|                                  | AIS<br>GANGWAY<br>S<br>FIRE | AIS SONAR<br>GANGWAY<br>SIE LIFE |  |  |  |  |