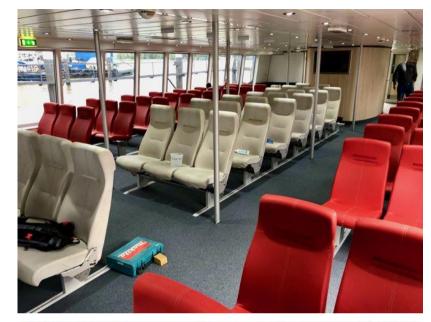

## Description

The TCL is a passenger vessel built in 2006 by Batservice Mandal AG in Norway. With its aluminum hull and a full load displacement of approximately 74.7 tons, it is designed to navigate the EU's Community Waterways, zones 3-4. This vessel offers a capacity of 140 passengers and can reach a maximum speed of 37 knots (68.5 km/h). Its equipment includes two HM 461 waterjets and two ZF 2,000 gearboxes, with a total power of 1,961 HP.

## Specifications

| YEAR                | LENGTH      |
|---------------------|-------------|
| 2006                | 32.86       |
| ·                   |             |
| WIDTH               | DRAFT       |
| 8.35                | 1.00        |
|                     |             |
| GUESTS CRUISING     | BATHROOMS   |
| 140                 | 4           |
|                     |             |
| ENGINE MANUFACTURER | HORSE POWER |
| SCANIA              | 2 X 1961 CV |
|                     |             |