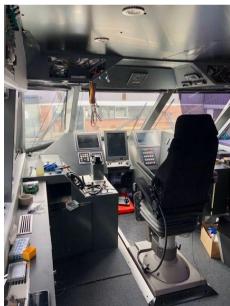

| TRACER                           | AUTO PILOT                  | VHF                              |  |  |  |  |
|----------------------------------|-----------------------------|----------------------------------|--|--|--|--|
| AIS                              | SONAR                       | SPEEDOMETER                      |  |  |  |  |
|                                  |                             |                                  |  |  |  |  |
| Deck equipment                   |                             |                                  |  |  |  |  |
| GANGWAY                          |                             |                                  |  |  |  |  |
| Safety equipment / miscellaneous |                             |                                  |  |  |  |  |
| FIRE<br>ALARM                    | LIFE<br>RAFT                | LIFE JACKET                      |  |  |  |  |
|                                  | AIS<br>GANGWAY<br>S<br>FIRE | AIS SONAR<br>GANGWAY<br>SIE LIFE |  |  |  |  |