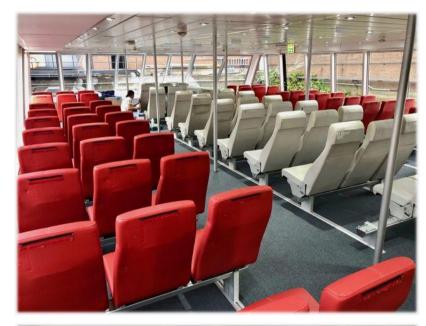

## Description

The TCL is a passenger vessel built in 2006 by Batservice Mandal AG in Norway. With its aluminum hull and a full load displacement of approximately 74.7 tons, it is designed to navigate the EU's Community Waterways, zones 3-4. This vessel offers a capacity of 140 passengers and can reach a maximum speed of 37 knots (68.5 km/h). Its equipment includes two HM 461 waterjets and two ZF 2,000 gearboxes, with a total power of 1,961 HP.

Ideal for fast and comfortable excursions, the TCL guarantees a safe and pleasant sailing experience for all its passengers. For more details or to arrange a visit, please do not hesitate to contact us.