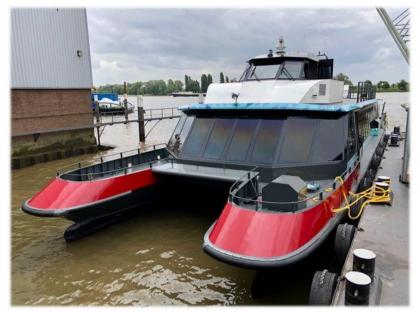

## Description

The TCL is a passenger vessel built in 2006 by Batservice Mandal AG in Norway. With its aluminum hull and a full load displacement of approximately 74.7 tons, it is designed to navigate the EU's Community Waterways, zones 3-4. This vessel offers a capacity of 140 passengers and can reach a maximum speed of 37 knots (68.5 km/h). Its equipment includes two HM 461 waterjets and two ZF 2,000 gearboxes, with a total power of 1,961 HP.

| Туре: ТСL                                       |
|-------------------------------------------------|
| Builder: Batservice Mandal AG, Norway           |
| Year Built: 2006                                |
| Hull Material: Aluminum                         |
| Full Load Displacement: approximately 74.7 tons |
| Sailing Area: EU Community Waterways, zone 3-4  |
| Classification: Passenger vessel                |
| Category: Inland                                |
| Total Propulsion: 1,440 kW (to be renewed)      |
|                                                 |

## Specifications

| YEAR                | LENGTH      |
|---------------------|-------------|
| 2006                | 32.86       |
| ·                   |             |
| WIDTH               | DRAFT       |
| 8.35                | 1.00        |
|                     |             |
| GUESTS CRUISING     | BATHROOMS   |
| 140                 | 4           |
|                     |             |
| ENGINE MANUFACTURER | HORSE POWER |
| SCANIA              | 2 X 1961 CV |
|                     |             |

| General                    |                                                    |                        |                              |  |  |
|----------------------------|----------------------------------------------------|------------------------|------------------------------|--|--|
| TYPE<br>Multihull          | model<br>Tcl                                       | guests cruising<br>140 | CURRENT LOCATION<br>Pays bas |  |  |
| Dimensions / Performa      | nce                                                |                        |                              |  |  |
| weight (т)<br>75.00        | TOP SPEED (ND)<br>36                               |                        |                              |  |  |
| Building / facilities      |                                                    |                        |                              |  |  |
| HULL MATERIAL<br>Aluminum  | bathroom(s)<br>4                                   |                        |                              |  |  |
| Engine room                |                                                    |                        |                              |  |  |
| ENGINE<br>SCANIA           | NUMBER OF ENGINES HORSE POWER (CV) $2 \times 1961$ | engine<br>year<br>2024 | <sup>FUEL</sup><br>Diesel    |  |  |
| Electricity / air conditio | ning                                               |                        |                              |  |  |
| ENGINE BATTERY             | BATTERY<br>CHARGER                                 | SERVICE BATTERY        | GENERATOR                    |  |  |