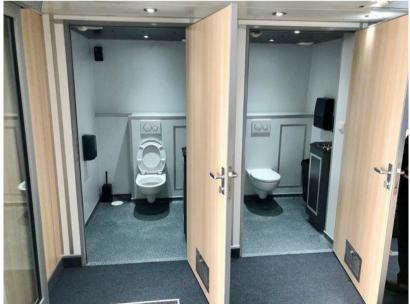

## Specifications

| YEAR                | LENGTH      |
|---------------------|-------------|
| 2006                | 32.86       |
| ·                   |             |
| WIDTH               | DRAFT       |
| 8.35                | 1.00        |
|                     |             |
| GUESTS CRUISING     | BATHROOMS   |
| 140                 | 4           |
|                     |             |
| ENGINE MANUFACTURER | HORSE POWER |
| SCANIA              | 2 X 1961 CV |
|                     |             |

| General                    |                                                    |                        |                              |  |  |
|----------------------------|----------------------------------------------------|------------------------|------------------------------|--|--|
| TYPE<br>Multihull          | model<br>Tcl                                       | guests cruising<br>140 | CURRENT LOCATION<br>Pays bas |  |  |
| Dimensions / Performa      | nce                                                |                        |                              |  |  |
| weight (т)<br>75.00        | TOP SPEED (ND)<br>36                               |                        |                              |  |  |
| Building / facilities      |                                                    |                        |                              |  |  |
| HULL MATERIAL<br>Aluminum  | bathroom(s)<br>4                                   |                        |                              |  |  |
| Engine room                |                                                    |                        |                              |  |  |
| ENGINE<br>SCANIA           | NUMBER OF ENGINES HORSE POWER (CV) $2 \times 1961$ | engine<br>year<br>2024 | <sup>FUEL</sup><br>Diesel    |  |  |
| Electricity / air conditio | ning                                               |                        |                              |  |  |
| ENGINE BATTERY             | BATTERY<br>CHARGER                                 | SERVICE BATTERY        | GENERATOR                    |  |  |