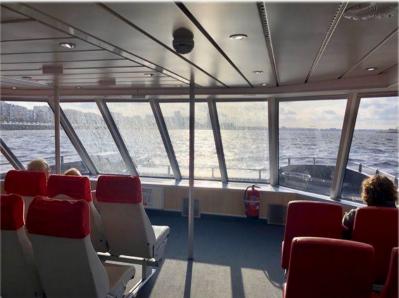

## Description

The TCL is a passenger vessel built in 2006 by Batservice Mandal AG in Norway. With its aluminum hull and a full load displacement of approximately 74.7 tons, it is designed to navigate the EU's Community Waterways, zones 3-4. This vessel offers a capacity of 140 passengers and can reach a maximum speed of 37 knots (68.5 km/h). Its equipment includes two HM 461 waterjets and two ZF 2,000 gearboxes, with a total power of 1,961 HP.

Ideal for fast and comfortable excursions, the TCL guarantees a safe and pleasant sailing experience for all its passengers. For more details or to arrange a visit, please do not hesitate to contact us.