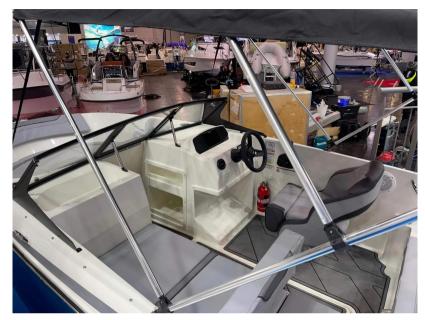

### Description

The MI9 marks another evolution of our Element Series line of versatile deck boats. This compact lightweight and low-maintenance model makes boating easy for couples and small families. Both first-time and experienced owners can appreciate its simplicity and style.Total Boat Value 45,970 // STOCK BOAT PROMOTION: 43,950 VAT PAIDKey FeaturesAdjustable Aft LoungeConvertible PortsideImproved M-Hull StabilityMore Mercury PowerStorage for the winFactory Fitted OptionsSnap-On CoverBow SpeakersStainless Steel Upgrade PackageCockpit TablePortside Lounge SeatBimini Top With BootSolid Blue HullHydraulic Steering SystemSIMRAD GPS/Chart Plotter GO7Bow Filler CushionBow Block Off (Req. Bow Filler Cushion)Cockpit Flooring – Grey MatSki Tow PylonWaterproof Am/Fm Stereo W/BluetoothFull Windshield W/ Opening Centre PanelUKOptionsUK PDI & Commissioning Ex Bates WharfCommissioning KitTrailer OptionsEuro Spec Bunk Trailer R2/1900B available – 4,550Euro Spec Bunk Trailer R2/1900EL available – 4,950