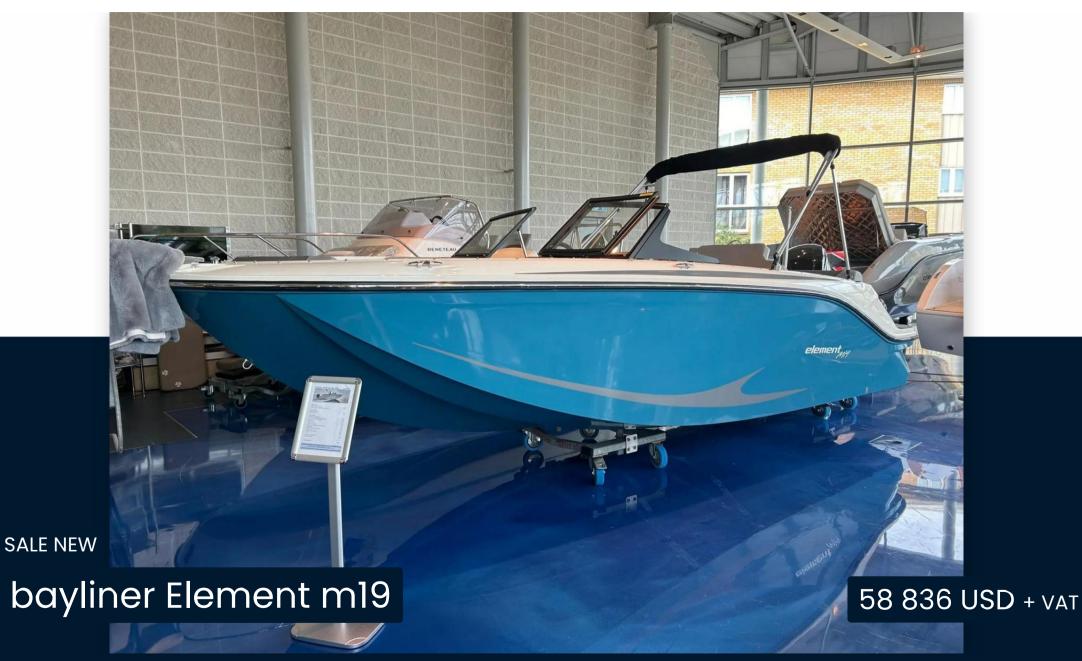

### Description

The MI9 marks another evolution of our Element Series line of versatile deck boats. This compact lightweight and low-maintenance model makes boating easy for couples and small families. Both first-time and experienced owners can appreciate its simplicity and style.Total Boat Value 45,970 // STOCK BOAT PROMOTION: 43,950 VAT PAIDKey FeaturesAdjustable Aft LoungeConvertible PortsideImproved M-Hull StabilityMore Mercury PowerStorage for the winFactory Fitted OptionsSnap-On CoverBow SpeakersStainless Steel Upgrade PackageCockpit TablePortside Lounge SeatBimini Top With BootSolid Blue HullHydraulic Steering SystemSIMRAD GPS/Chart Plotter GO7Bow Filler CushionBow Block Off (Req. Bow Filler Cushion)Cockpit Flooring – Grey MatSki Tow PylonWaterproof Am/Fm Stereo W/BluetoothFull Windshield W/ Opening Centre PanelUKOptionsUK PDI & Commissioning Ex Bates WharfCommissioning KitTrailer OptionsEuro Spec Bunk Trailer R2/1900B available – 4,550Euro Spec Bunk Trailer R2/1900EL available – 4,950

### Specifications

| YEAR  | LENGTH |  |
|-------|--------|--|
| 2023  | 5.79   |  |
|       |        |  |
| WIDTH |        |  |
| 2.29  |        |  |

| MODEL       | CURRENT LOCATION        |  |
|-------------|-------------------------|--|
| Element mi9 | Chertsey united kingdom |  |
|             |                         |  |
|             |                         |  |
|             |                         |  |
|             |                         |  |
|             |                         |  |
|             | MODEL<br>Element m19    |  |