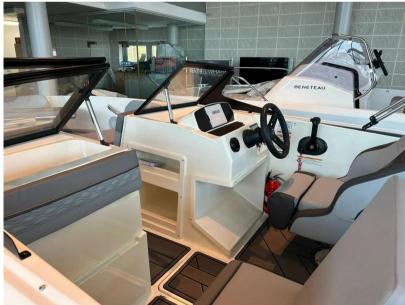

### Description

The MI9 marks another evolution of our Element Series line of versatile deck boats. This compact lightweight and low-maintenance model makes boating easy for couples and small families. Both first-time and experienced owners can appreciate its simplicity and style.Total Boat Value 45,970 // STOCK BOAT PROMOTION: 43,950 VAT PAIDKey FeaturesAdjustable Aft LoungeConvertible PortsideImproved M-Hull StabilityMore Mercury PowerStorage for the winFactory Fitted OptionsSnap-On CoverBow SpeakersStainless Steel Upgrade PackageCockpit TablePortside Lounge SeatBimini Top With BootSolid Blue HullHydraulic Steering SystemSIMRAD GPS/Chart Plotter GO7Bow Filler CushionBow Block Off (Req. Bow Filler Cushion)Cockpit Flooring – Grey MatSki Tow PylonWaterproof Am/Fm Stereo W/BluetoothFull Windshield W/ Opening Centre PanelUKOptionsUK PDI & Commissioning Ex Bates WharfCommissioning KitTrailer OptionsEuro Spec Bunk Trailer R2/1900B available – 4,550Euro Spec Bunk Trailer R2/1900EL available – 4,950