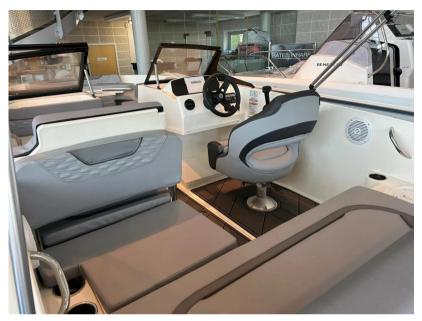

### Description

The MI9 marks another evolution of our Element Series line of versatile deck boats. This compact lightweight and low-maintenance model makes boating easy for couples and small families. Both first-time and experienced owners can appreciate its simplicity and style.Total Boat Value 45,970 // STOCK BOAT PROMOTION: 43,950 VAT PAIDKey FeaturesAdjustable Aft LoungeConvertible PortsideImproved M-Hull StabilityMore Mercury PowerStorage for the winFactory Fitted OptionsSnap-On CoverBow SpeakersStainless Steel Upgrade PackageCockpit TablePortside Lounge SeatBimini Top With BootSolid Blue HullHydraulic Steering SystemSIMRAD GPS/Chart Plotter GO7Bow Filler CushionBow Block Off (Req. Bow Filler Cushion)Cockpit Flooring – Grey MatSki Tow PylonWaterproof Am/Fm Stereo W/BluetoothFull Windshield W/ Opening Centre PanelUKOptionsUK PDI & Commissioning Ex Bates WharfCommissioning KitTrailer OptionsEuro Spec Bunk Trailer R2/1900B available – 4,550Euro Spec Bunk Trailer R2/1900EL available – 4,950