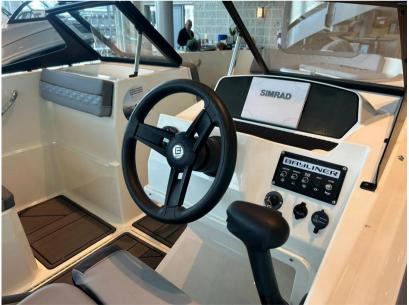

### Description

The MI9 marks another evolution of our Element Series line of versatile deck boats. This compact lightweight and low-maintenance model makes boating easy for couples and small families. Both first-time and experienced owners can appreciate its simplicity and style.Total Boat Value 45,970 // STOCK BOAT PROMOTION: 43,950 VAT PAIDKey FeaturesAdjustable Aft LoungeConvertible PortsideImproved M-Hull StabilityMore Mercury PowerStorage for the winFactory Fitted OptionsSnap-On CoverBow SpeakersStainless Steel Upgrade PackageCockpit TablePortside Lounge SeatBimini Top With BootSolid Blue HullHydraulic Steering SystemSIMRAD GPS/Chart Plotter GO7Bow Filler CushionBow Block Off (Req. Bow Filler Cushion)Cockpit Flooring – Grey MatSki Tow PylonWaterproof Am/Fm Stereo W/BluetoothFull Windshield W/ Opening Centre PanelUKOptionsUK PDI & Commissioning Ex Bates WharfCommissioning KitTrailer OptionsEuro Spec Bunk Trailer R2/1900B available – 4,550Euro Spec Bunk Trailer R2/1900EL available – 4,950