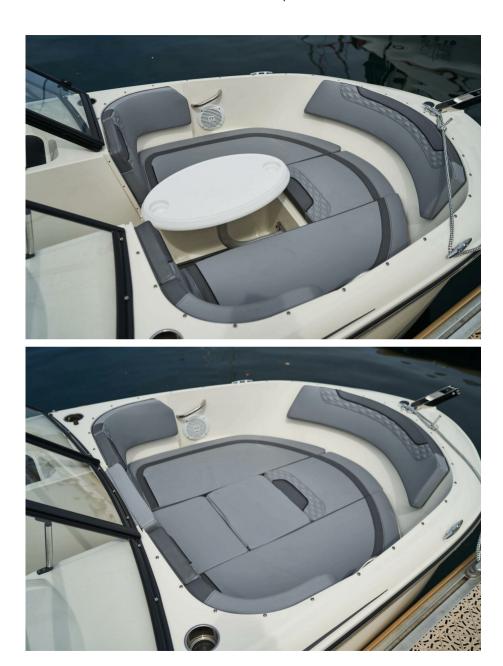

### Description

The MI9 marks another evolution of our Element Series line of versatile deck boats. This compact lightweight and low-maintenance model makes boating easy for couples and small families. Both first-time and experienced owners can appreciate its simplicity and style.Total Boat Value 45,970 // STOCK BOAT PROMOTION: 43,950 VAT PAIDKey FeaturesAdjustable Aft LoungeConvertible PortsideImproved M-Hull StabilityMore Mercury PowerStorage for the winFactory Fitted OptionsSnap-On CoverBow SpeakersStainless Steel Upgrade PackageCockpit TablePortside Lounge SeatBimini Top With BootSolid Blue HullHydraulic Steering SystemSIMRAD GPS/Chart Plotter GO7Bow Filler CushionBow Block Off (Req. Bow Filler Cushion)Cockpit Flooring – Grey MatSki Tow PylonWaterproof Am/Fm Stereo W/BluetoothFull Windshield W/ Opening Centre PanelUKOptionsUK PDI & Commissioning Ex Bates WharfCommissioning KitTrailer OptionsEuro Spec Bunk Trailer R2/1900B available – 4,550Euro Spec Bunk Trailer R2/1900EL available – 4,950