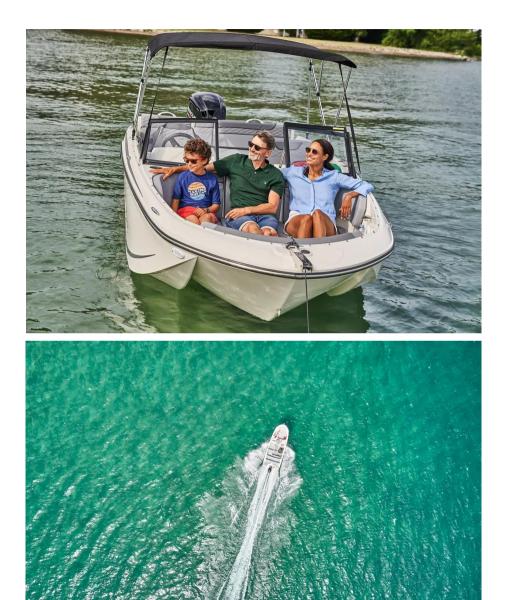

### Description

The MI9 marks another evolution of our Element Series line of versatile deck boats. This compact lightweight and low-maintenance model makes boating easy for couples and small families. Both first-time and experienced owners can appreciate its simplicity and style.Total Boat Value 45,970 // STOCK BOAT PROMOTION: 43,950 VAT PAIDKey FeaturesAdjustable Aft LoungeConvertible PortsideImproved M-Hull StabilityMore Mercury PowerStorage for the winFactory Fitted OptionsSnap-On CoverBow SpeakersStainless Steel Upgrade PackageCockpit TablePortside Lounge SeatBimini Top With BootSolid Blue HullHydraulic Steering SystemSIMRAD GPS/Chart Plotter GO7Bow Filler CushionBow Block Off (Req. Bow Filler Cushion)Cockpit Flooring – Grey MatSki Tow PylonWaterproof Am/Fm Stereo W/BluetoothFull Windshield W/ Opening Centre PanelUKOptionsUK PDI & Commissioning Ex Bates WharfCommissioning KitTrailer OptionsEuro Spec Bunk Trailer R2/1900B available – 4,550Euro Spec Bunk Trailer R2/1900EL available – 4,950