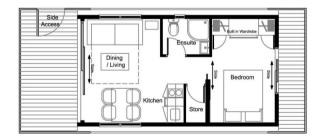

## Description

Experience unparalleled luxury with the Bluefield Floating Home C310. This exquisite floating home boasts contemporary design, spacious interiors, and panoramic windows that offer stunning water views. The C310 is equipped with modern amenities, ensuring a comfortable and sustainable living experience. Ideal for those who crave a unique blend of serenity and sophistication, the Bluefield Floating Home C310 transforms everyday living into a waterfront paradise. Discover the ultimate in aquatic elegance and make the C310 your new home on the water. This Bluefield Cabin C310 houseboat is perfect for those seeking additional interior living space with the 310sqft area divided into open plan living / kitchen / dining area, 1 or 2 bedrooms, walk in storage cupboard and a fully compliant bathroom with walk in shower, toilet, wash hand basin and towel radiator. The fully fitted kitchen comes with built in hob, combi oven and a fridge as standard. The kitchen doors and worktop are available in a range of colours and finishes. There is an option to have one larger double bedroom, or a double bedroom and a single / bunk bedroom. The spacious living area has space for a sofa bed, meaning this houseboat can sleep up to 6 people. This particular model offers 310SQFT of internal space and is the 1 bedroom layout.Designed with both relaxation and entertainment in mind, the C310 houseboat features a spacious front balcony, perfect for hosting gatherings with family or friends and with ample room for a table and chairs. Additionally, a rear balcony offers a more intimate space for breakfast or a nightcap before bed. Key Features:Pitched roof and metal cladding to blend into a parkland setting.Balconies front and rear.Stainless steel handrail post & 4 strand safety