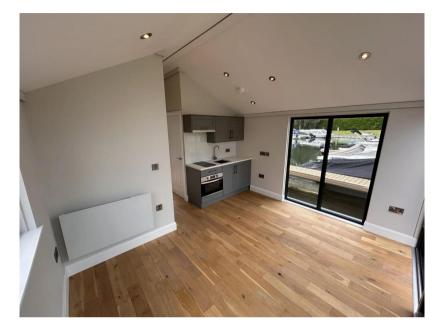

## Description

Experience unparalleled luxury with the Bluefield Floating Home C310. This exquisite floating home boasts contemporary design, spacious interiors, and panoramic windows that offer stunning water views. The C310 is equipped with modern amenities, ensuring a comfortable and sustainable living experience. Ideal for those who crave a unique blend of serenity and sophistication, the Bluefield Floating Home C310 transforms everyday living into a waterfront paradise. Discover the ultimate in aquatic elegance and make the C310 your new home on the water. This Bluefield Cabin C310 houseboat is perfect for those seeking additional interior living space with the 310sqft area divided into open plan living / kitchen / dining area, 1 or 2 bedrooms, walk in storage cupboard and a fully compliant bathroom with walk in shower, toilet, wash hand basin and towel radiator. The fully fitted kitchen comes with built in hob, combi oven and a fridge as standard. The kitchen doors and worktop are available in a range of colours and finishes. There is an option to have one larger double bedroom, or a double bedroom and a single / bunk bedroom. The spacious living area has space for a sofa bed, meaning this houseboat can sleep up to 6 people. This particular model offers 310SQFT of internal space and is the 1 bedroom layout.Designed with both relaxation and entertainment in mind, the C310 houseboat features a spacious front balcony, perfect for hosting gatherings with family or friends and with ample room for a table and chairs. Additionally, a rear balcony offers a more intimate space for breakfast or a nightcap before bed. Key Features:Pitched roof and metal cladding to blend into a parkland setting.Balconies front and rear.Stainless steel handrail post & 4 strand safety