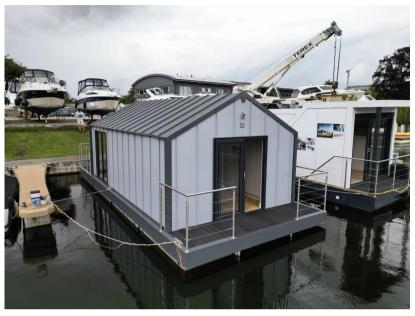

## Description

Experience unparalleled luxury with the Bluefield Floating Home C310. This exquisite floating home boasts contemporary design, spacious interiors, and panoramic windows that offer stunning water views. The C310 is equipped with modern amenities, ensuring a comfortable and sustainable living experience. Ideal for those who crave a unique blend of serenity and sophistication, the Bluefield Floating Home C310 transforms everyday living into a waterfront paradise. Discover the ultimate in aquatic elegance and make the C310 your new home on the water. This Bluefield Cabin C310 houseboat is perfect for those seeking additional interior living space with the 310sqft area divided into open plan living / kitchen / dining area, 1 or 2 bedrooms, walk in storage cupboard and a fully compliant bathroom with walk in shower, toilet, wash hand basin and towel radiator. The fully fitted kitchen comes with built in hob, combi oven and a fridge as standard. The kitchen doors and worktop are available in a range of colours and finishes. There is an option to have one larger double bedroom, or a double bedroom and a single / bunk bedroom. The spacious living area has space for a sofa bed, meaning this houseboat can sleep up to 6 people. This particular model offers 310SQFT of internal space and is the 1 bedroom layout.Designed with both relaxation and entertainment in mind, the C310 houseboat features a spacious front balcony, perfect for hosting gatherings with family or friends and with ample room for a table and chairs. Additionally, a rear balcony offers a more intimate space for breakfast or a nightcap before bed. Key Features:Pitched roof and metal cladding to blend into a parkland setting.Balconies front and rear.Stainless steel handrail post & 4 strand safety