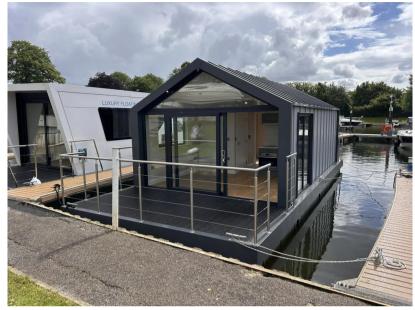

## Description

Experience unparalleled luxury with the Bluefield Floating Home C310. This exquisite floating home boasts contemporary design, spacious interiors, and panoramic windows that offer stunning water views. The C310 is equipped with modern amenities, ensuring a comfortable and sustainable living experience. Ideal for those who crave a unique blend of serenity and sophistication, the Bluefield Floating Home C310 transforms everyday living into a waterfront paradise. Discover the ultimate in aquatic elegance and make the C310 your new home on the water. This Bluefield Cabin C310 houseboat is perfect for those seeking additional interior living space with the 310sqft area divided into open plan living / kitchen / dining area, 1 or 2 bedrooms, walk in storage cupboard and a fully compliant bathroom with walk in shower, toilet, wash hand basin and towel radiator. The fully fitted kitchen comes with built in hob, combi oven and a fridge as standard. The kitchen doors and worktop are available in a range of colours and finishes. There is an option to have one larger double bedroom, or a double bedroom and a single / bunk bedroom. The spacious living area has space for a sofa bed, meaning this houseboat can sleep up to 6 people. This particular model offers 310SQFT of internal space and is the 1 bedroom layout.Designed with both relaxation and entertainment in mind, the C310 houseboat features a spacious front balcony, perfect for hosting gatherings with family or friends and with ample room for a table and chairs. Additionally, a rear balcony offers a more intimate space for breakfast or a nightcap before bed. Key Features:Pitched roof and metal cladding to blend into a parkland setting.Balconies front and rear.Stainless steel handrail post & 4 strand safety