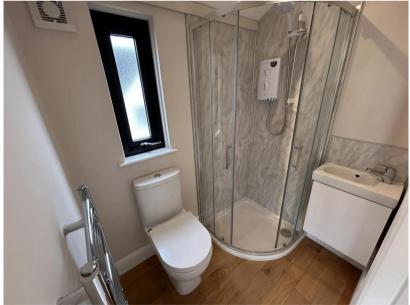

## Description

Experience unparalleled luxury with the Bluefield Floating Home C310. This exquisite floating home boasts contemporary design, spacious interiors, and panoramic windows that offer stunning water views. The C310 is equipped with modern amenities, ensuring a comfortable and sustainable living experience. Ideal for those who crave a unique blend of serenity and sophistication, the Bluefield Floating Home C310 transforms everyday living into a waterfront paradise. Discover the ultimate in aquatic elegance and make the C310 your new home on the water. This Bluefield Cabin C310 houseboat is perfect for those seeking additional interior living space with the 310sqft area divided into open plan living / kitchen / dining area, 1 or 2 bedrooms, walk in storage cupboard and a fully compliant bathroom with walk in shower, toilet, wash hand basin and towel radiator. The fully fitted kitchen comes with built in hob, combi oven and a fridge as standard. The kitchen doors and worktop are available in a range of colours and finishes. There is an option to have one larger double bedroom, or a double bedroom and a single / bunk bedroom. The spacious living area has space for a sofa bed, meaning this houseboat can sleep up to 6 people. This particular model offers 310SQFT of internal space and is the 1 bedroom layout.Designed with both relaxation and entertainment in mind, the C310 houseboat features a spacious front balcony, perfect for hosting gatherings with family or friends and with ample room for a table and chairs. Additionally, a rear balcony offers a more intimate space for breakfast or a nightcap before bed. Key Features:Pitched roof and metal cladding to blend into a parkland setting.Balconies front and rear.Stainless steel handrail post & 4 strand safety