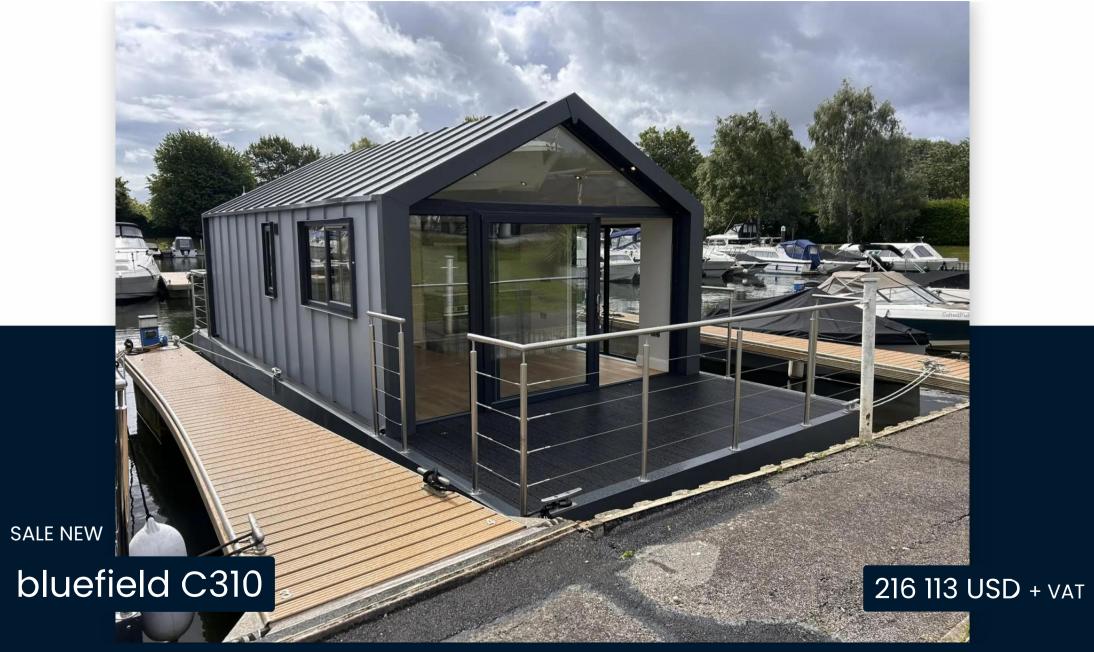

## Description

Experience unparalleled luxury with the Bluefield Floating Home C310. This exquisite floating home boasts contemporary design, spacious interiors, and panoramic windows that offer stunning water views. The C310 is equipped with modern amenities, ensuring a comfortable and sustainable living experience. Ideal for those who crave a unique blend of serenity and sophistication, the Bluefield Floating Home C310 transforms everyday living into a waterfront paradise. Discover the ultimate in aquatic elegance and make the C310 your new home on the water. This Bluefield Cabin C310 houseboat is perfect for those seeking additional interior living space with the 310sqft area divided into open plan living / kitchen / dining area, 1 or 2 bedrooms, walk in storage cupboard and a fully compliant bathroom with walk in shower, toilet, wash hand basin and towel radiator. The fully fitted kitchen comes with built in hob, combi oven and a fridge as standard. The kitchen doors and worktop are available in a range of colours and finishes. There is an option to have one larger double bedroom, or a double bedroom and a single / bunk bedroom. The spacious living area has space for a sofa bed, meaning this houseboat can sleep up to 6 people. This particular model offers 310SQFT of internal space and is the 1 bedroom layout.Designed with both relaxation and entertainment in mind, the C310 houseboat features a spacious front balcony, perfect for hosting gatherings with family or friends and with ample room for a table and chairs. Additionally, a rear balcony offers a more intimate space for breakfast or a nightcap before bed. Key Features:Pitched roof and metal cladding to blend into a parkland setting.Balconies front and rear.Stainless steel handrail post & 4 strand safety

## General

BRAND MODEL CURRENT LOCATION

bluefield C310 Chertsey united kingdom