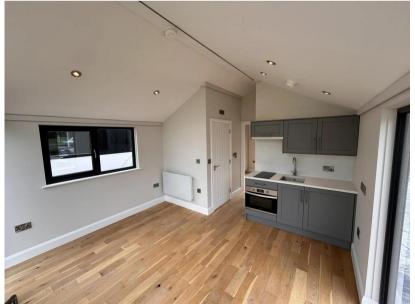

## Description

Experience unparalleled luxury with the Bluefield Floating Home C310. This exquisite floating home boasts contemporary design, spacious interiors, and panoramic windows that offer stunning water views. The C310 is equipped with modern amenities, ensuring a comfortable and sustainable living experience. Ideal for those who crave a unique blend of serenity and sophistication, the Bluefield Floating Home C310 transforms everyday living into a waterfront paradise. Discover the ultimate in aquatic elegance and make the C310 your new home on the water. This Bluefield Cabin C310 houseboat is perfect for those seeking additional interior living space with the 310sqft area divided into open plan living / kitchen / dining area, 1 or 2 bedrooms, walk in storage cupboard and a fully compliant bathroom with walk in shower, toilet, wash hand basin and towel radiator. The fully fitted kitchen comes with built in hob, combi oven and a fridge as standard. The kitchen doors and worktop are available in a range of colours and finishes. There is an option to have one larger double bedroom, or a double bedroom and a single / bunk bedroom. The spacious living area has space for a sofa bed, meaning this houseboat can sleep up to 6 people. This particular model offers 310SQFT of internal space and is the 1 bedroom layout.Designed with both relaxation and entertainment in mind, the C310 houseboat features a spacious front balcony, perfect for hosting gatherings with family or friends and with ample room for a table and chairs. Additionally, a rear balcony offers a more intimate space for breakfast or a nightcap before bed. Key Features:Pitched roof and metal cladding to blend into a parkland setting.Balconies front and rear.Stainless steel handrail post & 4 strand safety