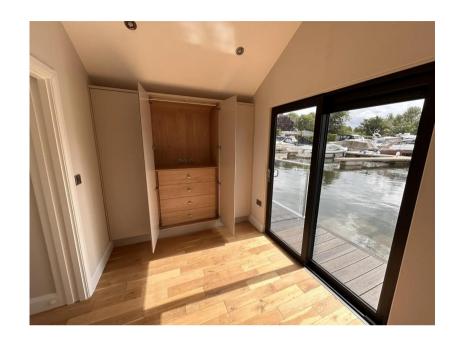

## Description

Experience unparalleled luxury with the Bluefield Floating Home C310. This exquisite floating home boasts contemporary design, spacious interiors, and panoramic windows that offer stunning water views. The C310 is equipped with modern amenities, ensuring a comfortable and sustainable living experience. Ideal for those who crave a unique blend of serenity and sophistication, the Bluefield Floating Home C310 transforms everyday living into a waterfront paradise. Discover the ultimate in aquatic elegance and make the C310 your new home on the water. This Bluefield Cabin C310 houseboat is perfect for those seeking additional interior living space with the 310sqft area divided into open plan living / kitchen / dining area, 1 or 2 bedrooms, walk in storage cupboard and a fully compliant bathroom with walk in shower, toilet, wash hand basin and towel radiator. The fully fitted kitchen comes with built in hob, combi oven and a fridge as standard. The kitchen doors and worktop are available in a range of colours and finishes. There is an option to have one larger double bedroom, or a double bedroom and a single / bunk bedroom. The spacious living area has space for a sofa bed, meaning this houseboat can sleep up to 6 people. This particular model offers 310SQFT of internal space and is the 1 bedroom layout.Designed with both relaxation and entertainment in mind, the C310 houseboat features a spacious front balcony, perfect for hosting gatherings with family or friends and with ample room for a table and chairs. Additionally, a rear balcony offers a more intimate space for breakfast or a nightcap before bed. Key Features:Pitched roof and metal cladding to blend into a parkland setting.Balconies front and rear.Stainless steel handrail post & 4 strand safety