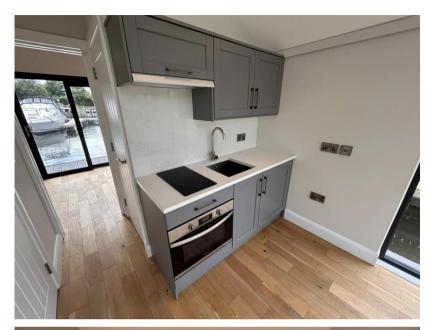

## Description

Experience unparalleled luxury with the Bluefield Floating Home C310. This exquisite floating home boasts contemporary design, spacious interiors, and panoramic windows that offer stunning water views. The C310 is equipped with modern amenities, ensuring a comfortable and sustainable living experience. Ideal for those who crave a unique blend of serenity and sophistication, the Bluefield Floating Home C310 transforms everyday living into a waterfront paradise. Discover the ultimate in aquatic elegance and make the C310 your new home on the water. This Bluefield Cabin C310 houseboat is perfect for those seeking additional interior living space with the 310sqft area divided into open plan living / kitchen / dining area, 1 or 2 bedrooms, walk in storage cupboard and a fully compliant bathroom with walk in shower, toilet, wash hand basin and towel radiator. The fully fitted kitchen comes with built in hob, combi oven and a fridge as standard. The kitchen doors and worktop are available in a range of colours and finishes. There is an option to have one larger double bedroom, or a double bedroom and a single / bunk bedroom. The spacious living area has space for a sofa bed, meaning this houseboat can sleep up to 6 people. This particular model offers 310SQFT of internal space and is the 1 bedroom layout.Designed with both relaxation and entertainment in mind, the C310 houseboat features a spacious front balcony, perfect for hosting gatherings with family or friends and with ample room for a table and chairs. Additionally, a rear balcony offers a more intimate space for breakfast or a nightcap before bed. Key Features:Pitched roof and metal cladding to blend into a parkland setting.Balconies front and rear.Stainless steel handrail post & 4 strand safety