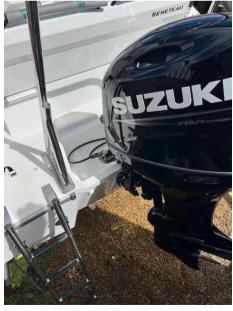

## Description

Wakeboarding, fishing, swimming, or just relaxing in the sun? With her striking looks, versatility and simplicity, the Flyer 7 SPACEdeck is the ideal boat for all on the water adventures. Equipped with Suzuki DF200APX HP outboard.MODULAR, FUNCTIONAL, COMFORTABLE:Function and ergonomic, the Flyer 9 SPACEdeck displays impressive modularity features that will allow her to meet all the expectations of boaters, wether it's sunbathing, spending time with friends or fishing.Contact our Poole Office for more information or viewings on 01202 679421 or 07802 264027Disclaimer The Company offers the details of this vessel in good faith but cannot guarantee or warrant the accuracy of this information nor warrant the condition of the vessel. A buyer should instruct his agents, or his surveyors, to investigate such details as the buyer desires validated. This vessel is offered subject to prior sale, price change, or withdrawal without notice.