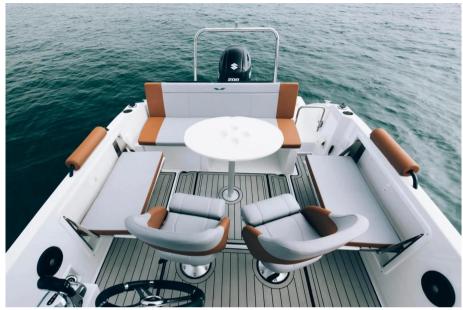

## Description

Wakeboarding, fishing, swimming, or just relaxing in the sun? With her striking looks, versatility and simplicity, the Flyer 7 SPACEdeck is the ideal boat for all on the water adventures. Equipped with Suzuki DF200APX HP outboard.MODULAR, FUNCTIONAL, COMFORTABLE:Function and ergonomic, the Flyer 9 SPACEdeck displays impressive modularity features that will allow her to meet all the expectations of boaters, wether it's sunbathing, spending time with friends or fishing.Contact our Poole Office for more information or viewings on 01202 679421 or 07802 264027Disclaimer The Company offers the details of this vessel in good faith but cannot guarantee or warrant the accuracy of this information nor warrant the condition of the vessel. A buyer should instruct his agents, or his surveyors, to investigate such details as the buyer desires validated. This vessel is offered subject to prior sale, price change, or withdrawal without notice.