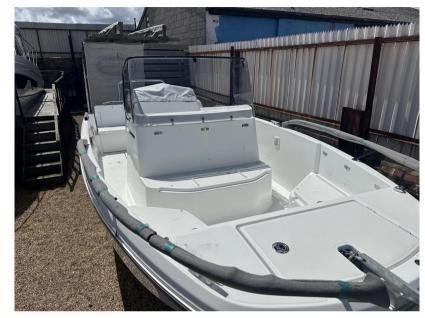

## Description

Wakeboarding, fishing, swimming, or just relaxing in the sun? With her striking looks, versatility and simplicity, the Flyer 7 SPACEdeck is the ideal boat for all on the water adventures. Equipped with Suzuki DF200APX HP outboard.MODULAR, FUNCTIONAL, COMFORTABLE:Function and ergonomic, the Flyer 9 SPACEdeck displays impressive modularity features that will allow her to meet all the expectations of boaters, wether it's sunbathing, spending time with friends or fishing.Contact our Poole Office for more information or viewings on 01202 679421 or 07802 264027Disclaimer The Company offers the details of this vessel in good faith but cannot guarantee or warrant the accuracy of this information nor warrant the condition of the vessel. A buyer should instruct his agents, or his surveyors, to investigate such details as the buyer desires validated. This vessel is offered subject to prior sale, price change, or withdrawal without notice.