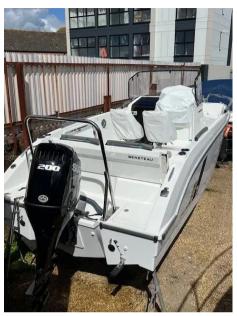

## Description

Wakeboarding, fishing, swimming, or just relaxing in the sun? With her striking looks, versatility and simplicity, the Flyer 7 SPACEdeck is the ideal boat for all on the water adventures. Equipped with Suzuki DF200APX HP outboard.MODULAR, FUNCTIONAL, COMFORTABLE:Function and ergonomic, the Flyer 9 SPACEdeck displays impressive modularity features that will allow her to meet all the expectations of boaters, wether it's sunbathing, spending time with friends or fishing.Contact our Poole Office for more information or viewings on 01202 679421 or 07802 264027Disclaimer The Company offers the details of this vessel in good faith but cannot guarantee or warrant the accuracy of this information nor warrant the condition of the vessel. A buyer should instruct his agents, or his surveyors, to investigate such details as the buyer desires validated. This vessel is offered subject to prior sale, price change, or withdrawal without notice.

# **Specifications**

**FUEL TANK CAPACITY** 

170

| YEAR  | LENGTH |
|-------|--------|
| 2023  | 7.20   |
|       |        |
| WIDTH | DRAFT  |
| 2.50  | 0.80   |
|       |        |

General

BRAND MODEL CURRENT LOCATION