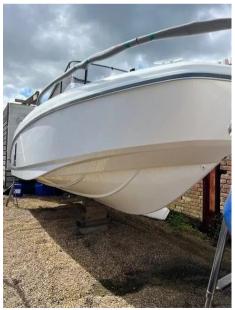

## Description

Wakeboarding, fishing, swimming, or just relaxing in the sun? With her striking looks, versatility and simplicity, the Flyer 7 SPACEdeck is the ideal boat for all on the water adventures. Equipped with Suzuki DF200APX HP outboard.MODULAR, FUNCTIONAL, COMFORTABLE:Function and ergonomic, the Flyer 9 SPACEdeck displays impressive modularity features that will allow her to meet all the expectations of boaters, wether it's sunbathing, spending time with friends or fishing.Contact our Poole Office for more information or viewings on 01202 679421 or 07802 264027Disclaimer The Company offers the details of this vessel in good faith but cannot guarantee or warrant the accuracy of this information nor warrant the condition of the vessel. A buyer should instruct his agents, or his surveyors, to investigate such details as the buyer desires validated. This vessel is offered subject to prior sale, price change, or withdrawal without notice.