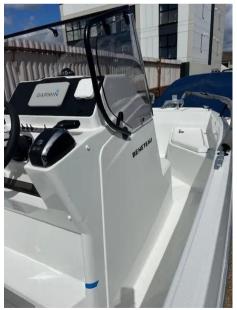

## Description

Wakeboarding, fishing, swimming, or just relaxing in the sun? With her striking looks, versatility and simplicity, the Flyer 7 SPACEdeck is the ideal boat for all on the water adventures. Equipped with Suzuki DF200APX HP outboard.MODULAR, FUNCTIONAL, COMFORTABLE:Function and ergonomic, the Flyer 9 SPACEdeck displays impressive modularity features that will allow her to meet all the expectations of boaters, wether it's sunbathing, spending time with friends or fishing.Contact our Poole Office for more information or viewings on 01202 679421 or 07802 264027Disclaimer The Company offers the details of this vessel in good faith but cannot guarantee or warrant the accuracy of this information nor warrant the condition of the vessel. A buyer should instruct his agents, or his surveyors, to investigate such details as the buyer desires validated. This vessel is offered subject to prior sale, price change, or withdrawal without notice.

## **Building / facilities**

HULL MATERIAL Fiberglass