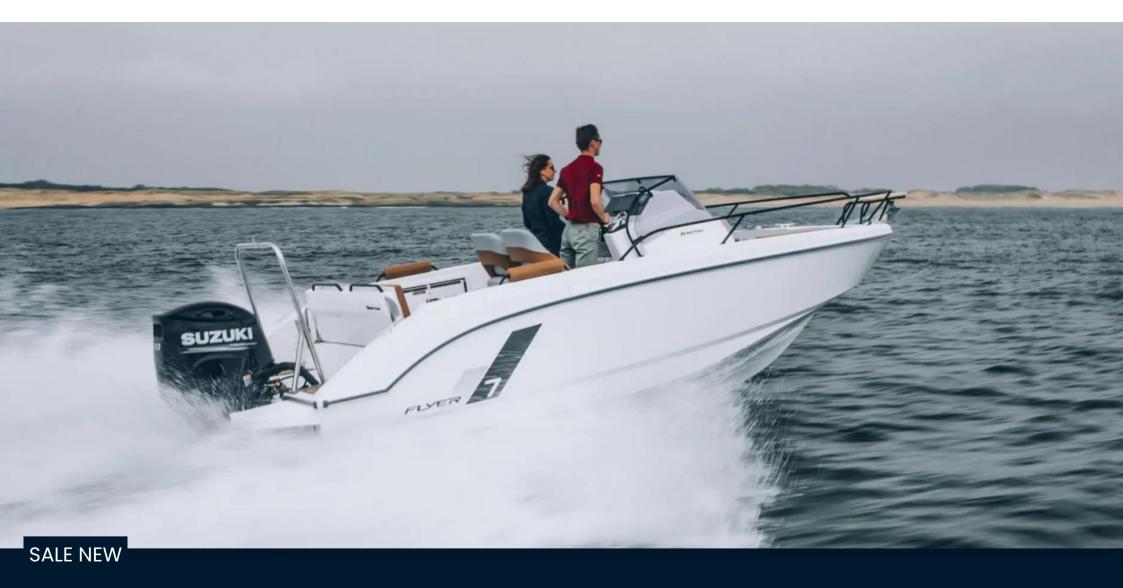

beneteau Flyer 7 spacedeck

77 163 € + VAT

## Description

Wakeboarding, fishing, swimming, or just relaxing in the sun? With her striking looks, versatility and simplicity, the Flyer 7 SPACEdeck is the ideal boat for all on the water adventures. Equipped with Suzuki DF200APX HP outboard.MODULAR, FUNCTIONAL, COMFORTABLE:Function and ergonomic, the Flyer 9 SPACEdeck displays impressive modularity features that will allow her to meet all the expectations of boaters, wether it's sunbathing, spending time with friends or fishing.Contact our Poole Office for more information or viewings on 01202 679421 or 07802 264027Disclaimer The Company offers the details of this vessel in good faith but cannot guarantee or warrant the accuracy of this information nor warrant the condition of the vessel. A buyer should instruct his agents, or his surveyors, to investigate such details as the buyer desires validated. This vessel is offered subject to prior sale, price change, or withdrawal without notice.