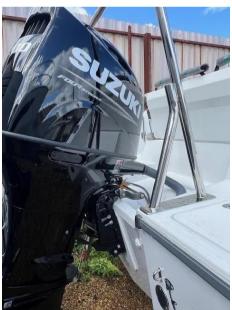

## Description

Wakeboarding, fishing, swimming, or just relaxing in the sun? With her striking looks, versatility and simplicity, the Flyer 7 SPACEdeck is the ideal boat for all on the water adventures. Equipped with Suzuki DF200APX HP outboard.MODULAR, FUNCTIONAL, COMFORTABLE:Function and ergonomic, the Flyer 9 SPACEdeck displays impressive modularity features that will allow her to meet all the expectations of boaters, wether it's sunbathing, spending time with friends or fishing.Contact our Poole Office for more information or viewings on 01202 679421 or 07802 264027Disclaimer The Company offers the details of this vessel in good faith but cannot guarantee or warrant the accuracy of this information nor warrant the condition of the vessel. A buyer should instruct his agents, or his surveyors, to investigate such details as the buyer desires validated. This vessel is offered subject to prior sale, price change, or withdrawal without notice.