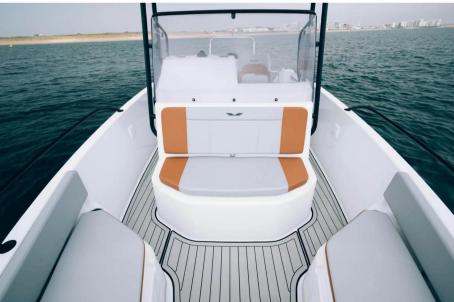

## Description

Wakeboarding, fishing, swimming, or just relaxing in the sun? With her striking looks, versatility and simplicity, the Flyer 7 SPACEdeck is the ideal boat for all on the water adventures. Equipped with Suzuki DF200APX HP outboard.MODULAR, FUNCTIONAL, COMFORTABLE:Function and ergonomic, the Flyer 9 SPACEdeck displays impressive modularity features that will allow her to meet all the expectations of boaters, wether it's sunbathing, spending time with friends or fishing.Contact our Poole Office for more information or viewings on 01202 679421 or 07802 264027Disclaimer The Company offers the details of this vessel in good faith but cannot guarantee or warrant the accuracy of this information nor warrant the condition of the vessel. A buyer should instruct his agents, or his surveyors, to investigate such details as the buyer desires validated. This vessel is offered subject to prior sale, price change, or withdrawal without notice.