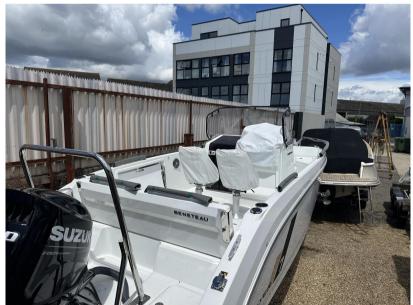

## Description

Wakeboarding, fishing, swimming, or just relaxing in the sun? With her striking looks, versatility and simplicity, the Flyer 7 SPACEdeck is the ideal boat for all on the water adventures. Equipped with Suzuki DF200APX HP outboard.MODULAR, FUNCTIONAL, COMFORTABLE:Function and ergonomic, the Flyer 9 SPACEdeck displays impressive modularity features that will allow her to meet all the expectations of boaters, wether it's sunbathing, spending time with friends or fishing.Contact our Poole Office for more information or viewings on 01202 679421 or 07802 264027Disclaimer The Company offers the details of this vessel in good faith but cannot guarantee or warrant the accuracy of this information nor warrant the condition of the vessel. A buyer should instruct his agents, or his surveyors, to investigate such details as the buyer desires validated. This vessel is offered subject to prior sale, price change, or withdrawal without notice.