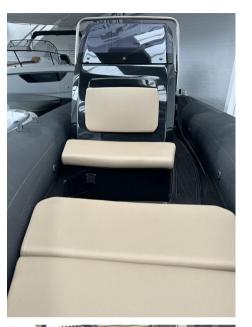

## Description

THE NEWEST MEMBER OF THE BRIG RIB FAMILY, THE EAGLE 6.7 OFFERS INCREDIBLE OPEN WATER PERFORMANCE, LUXURIOUS STYLE AND OUR INDUSTRY-LEADING QUALITY. When we set out to design and build the worlds best 7m family boat, we knew we had to focus on stability, handling and performance while incorporating all of BRIGs iconic style and quality.