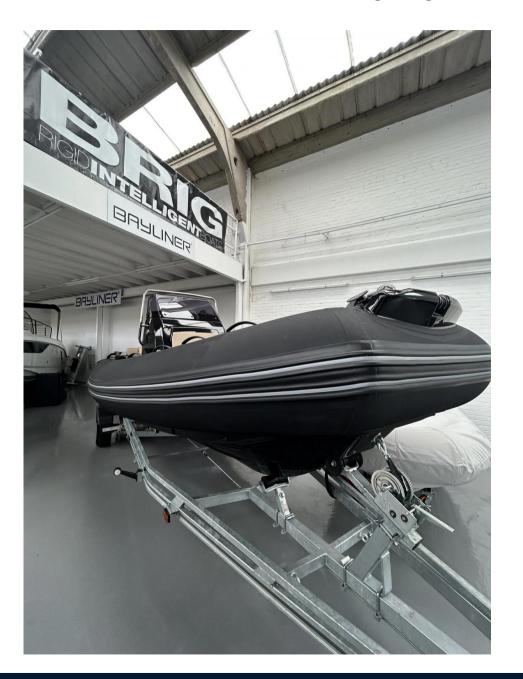

## Description

THE NEWEST MEMBER OF THE BRIG RIB FAMILY, THE EAGLE 6.7 OFFERS INCREDIBLE OPEN WATER PERFORMANCE, LUXURIOUS STYLE AND OUR INDUSTRY-LEADING QUALITY. When we set out to design and build the worlds best 7m family boat, we knew we had to focus on stability, handling and performance while incorporating all of BRIGs iconic style and quality.

#### General

BRAND MODEL CURRENT LOCATION

brig Eagle 6.7 Swanwick united kingdom