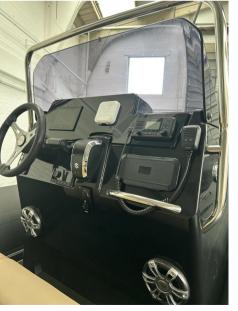

## Description

THE NEWEST MEMBER OF THE BRIG RIB FAMILY, THE EAGLE 6.7 OFFERS INCREDIBLE OPEN WATER PERFORMANCE, LUXURIOUS STYLE AND OUR INDUSTRY-LEADING QUALITY. When we set out to design and build the worlds best 7m family boat, we knew we had to focus on stability, handling and performance while incorporating all of BRIGs iconic style and quality.