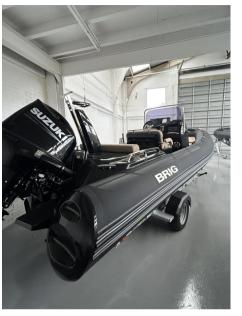

SALE NEW

brig Eagle 6.7

93 700 USD + VAT

## Description

THE NEWEST MEMBER OF THE BRIG RIB FAMILY, THE EAGLE 6.7 OFFERS INCREDIBLE OPEN WATER PERFORMANCE, LUXURIOUS STYLE AND OUR INDUSTRY-LEADING QUALITY. When we set out to design and build the worlds best 7m family boat, we knew we had to focus on stability, handling and performance while incorporating all of BRIGs iconic style and quality.

# **Specifications**

YEAR

2023

**WIDTH** 

2.56

LENGTH

6.71

#### General

BRAND MODEL CURRENT LOCATION

brig Eagle 6.7 Swanwick united kingdom