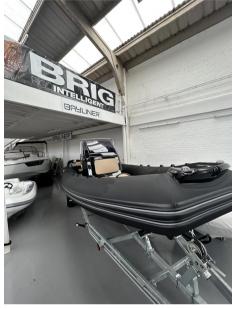

SALE NEW

brig Eagle 6.7

93 700 USD + VAT

## Description

THE NEWEST MEMBER OF THE BRIG RIB FAMILY, THE EAGLE 6.7 OFFERS INCREDIBLE OPEN WATER PERFORMANCE, LUXURIOUS STYLE AND OUR INDUSTRY-LEADING QUALITY. When we set out to design and build the worlds best 7m family boat, we knew we had to focus on stability, handling and performance while incorporating all of BRIGs iconic style and quality.

# **Specifications**

YEAR

2023

**WIDTH** 

2.56

LENGTH

6.71

#### General

BRAND MODEL CURRENT LOCATION

brig Eagle 6.7 Swanwick united kingdom