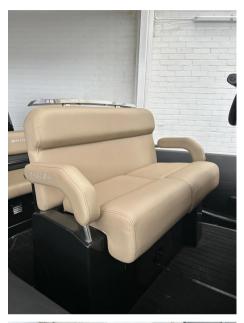

## Description

THE NEWEST MEMBER OF THE BRIG RIB FAMILY, THE EAGLE 6.7 OFFERS INCREDIBLE OPEN WATER PERFORMANCE, LUXURIOUS STYLE AND OUR INDUSTRY-LEADING QUALITY. When we set out to design and build the worlds best 7m family boat, we knew we had to focus on stability, handling and performance while incorporating all of BRIGs iconic style and quality.