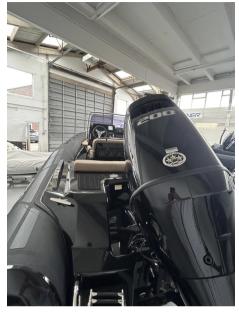

SALE NEW

brig Eagle 6.7

93 700 USD + VAT



## Description

THE NEWEST MEMBER OF THE BRIG RIB FAMILY, THE EAGLE 6.7 OFFERS INCREDIBLE OPEN WATER PERFORMANCE, LUXURIOUS STYLE AND OUR INDUSTRY-LEADING QUALITY. When we set out to design and build the worlds best 7m family boat, we knew we had to focus on stability, handling and performance while incorporating all of BRIGs iconic style and quality.

# **Specifications**

YEAR

2023

**WIDTH** 

2.56

LENGTH

6.71



#### General

BRAND MODEL CURRENT LOCATION

brig Eagle 6.7 Swanwick united kingdom

## **Building / facilities**

HULL MATERIAL

Fiberglass

### **Engine room**

NUMBER OF ENGINES (CV)

0