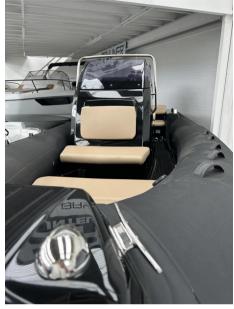

## Description

THE NEWEST MEMBER OF THE BRIG RIB FAMILY, THE EAGLE 6.7 OFFERS INCREDIBLE OPEN WATER PERFORMANCE, LUXURIOUS STYLE AND OUR INDUSTRY-LEADING QUALITY. When we set out to design and build the worlds best 7m family boat, we knew we had to focus on stability, handling and performance while incorporating all of BRIGs iconic style and quality.