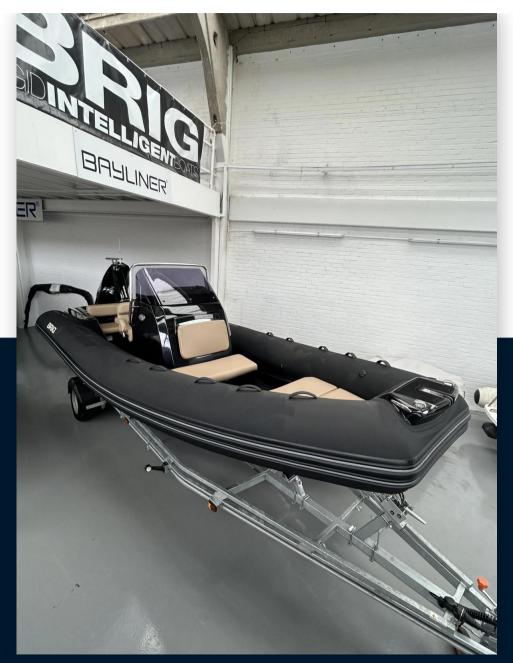

SALE NEW

brig Eagle 6.7

93 700 USD + VAT

## Description

THE NEWEST MEMBER OF THE BRIG RIB FAMILY, THE EAGLE 6.7 OFFERS INCREDIBLE OPEN WATER PERFORMANCE, LUXURIOUS STYLE AND OUR INDUSTRY-LEADING QUALITY. When we set out to design and build the worlds best 7m family boat, we knew we had to focus on stability, handling and performance while incorporating all of BRIGs iconic style and quality.

# **Specifications**

YEAR

2023

**WIDTH** 

2.56

LENGTH

6.71

#### General

BRAND MODEL CURRENT LOCATION

brig Eagle 6.7 Swanwick united kingdom