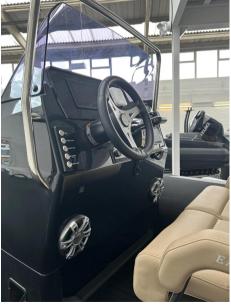

## Description

THE NEWEST MEMBER OF THE BRIG RIB FAMILY, THE EAGLE 6.7 OFFERS INCREDIBLE OPEN WATER PERFORMANCE, LUXURIOUS STYLE AND OUR INDUSTRY-LEADING QUALITY. When we set out to design and build the worlds best 7m family boat, we knew we had to focus on stability, handling and performance while incorporating all of BRIGs iconic style and quality.