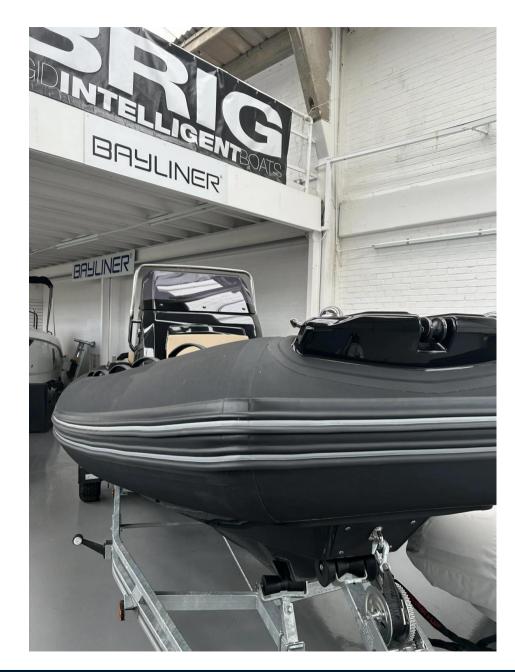

## Description

THE NEWEST MEMBER OF THE BRIG RIB FAMILY, THE EAGLE 6.7 OFFERS INCREDIBLE OPEN WATER PERFORMANCE, LUXURIOUS STYLE AND OUR INDUSTRY-LEADING QUALITY. When we set out to design and build the worlds best 7m family boat, we knew we had to focus on stability, handling and performance while incorporating all of BRIGs iconic style and quality.

#### General

BRAND MODEL CURRENT LOCATION

brig Eagle 6.7 Swanwick united kingdom