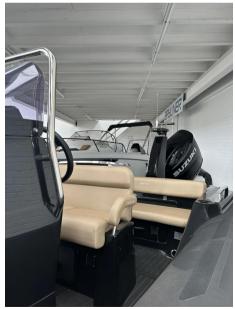

## Description

THE NEWEST MEMBER OF THE BRIG RIB FAMILY, THE EAGLE 6.7 OFFERS INCREDIBLE OPEN WATER PERFORMANCE, LUXURIOUS STYLE AND OUR INDUSTRY-LEADING QUALITY. When we set out to design and build the worlds best 7m family boat, we knew we had to focus on stability, handling and performance while incorporating all of BRIGs iconic style and quality.