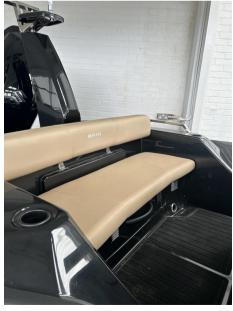

## Description

THE NEWEST MEMBER OF THE BRIG RIB FAMILY, THE EAGLE 6.7 OFFERS INCREDIBLE OPEN WATER PERFORMANCE, LUXURIOUS STYLE AND OUR INDUSTRY-LEADING QUALITY. When we set out to design and build the worlds best 7m family boat, we knew we had to focus on stability, handling and performance while incorporating all of BRIGs iconic style and quality.