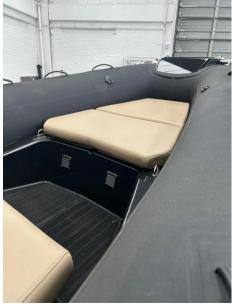

## Description

THE NEWEST MEMBER OF THE BRIG RIB FAMILY, THE EAGLE 6.7 OFFERS INCREDIBLE OPEN WATER PERFORMANCE, LUXURIOUS STYLE AND OUR INDUSTRY-LEADING QUALITY. When we set out to design and build the worlds best 7m family boat, we knew we had to focus on stability, handling and performance while incorporating all of BRIGs iconic style and quality.