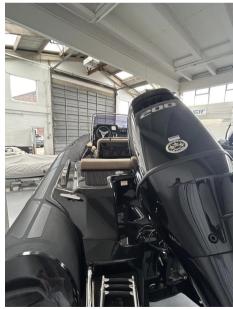

SALE NEW

brig Eagle 6.7

93 700 USD + VAT



## Description

THE NEWEST MEMBER OF THE BRIG RIB FAMILY, THE EAGLE 6.7 OFFERS INCREDIBLE OPEN WATER PERFORMANCE, LUXURIOUS STYLE AND OUR INDUSTRY-LEADING QUALITY. When we set out to design and build the worlds best 7m family boat, we knew we had to focus on stability, handling and performance while incorporating all of BRIGs iconic style and quality.

# **Specifications**

YEAR

2023

**WIDTH** 

2.56

LENGTH

6.71



#### General

BRAND MODEL CURRENT LOCATION

brig Eagle 6.7 Swanwick united kingdom

## **Building / facilities**

HULL MATERIAL

Fiberglass

### **Engine room**

NUMBER OF ENGINES (CV)

0