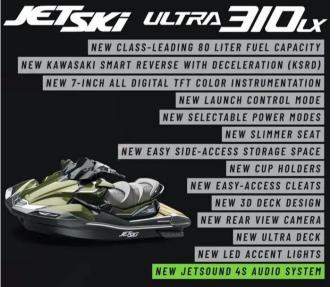

## Description

xperience the thrill of one of the most powerful supercharged personal watercraft in the PWC industry. The all-new, redesigned, Jet Ski Ultra 310 series represents the latest generation of the most iconic name in watersports. This flagship platform fetures premium, class-leading features from nose to tail, including creature comforts for all-day fun on the water. Trailer packages available - please contact us."Output measured at the crankshaft under controlled conditions. Actual performance may vary."KEY FEATURESSpacious Foot Wells The deck is flatter and 35 mm lower at the rider's feet, offering more leg room for increased comfort.KSRD Kawasaki Smart Reverse with Deceleration electrically deploys the reverse bucket. Activated with a thumb switch on the right handle, it enables thrust to be controlled with one hand. When deployed, the reverse bucket contributes to deceleration. Easy-Access Cleats Built-in cleats provide convenient cinch points when mooring at a dock. Their clever design helps redirect water overboard.Functional StorageCompletely rethought storage system offers a total storage capacity of 168.5 litres. The 124-litre sealed front compartment is complemented by the new 40-litre Easy-Access Storage (behind the handle, accessible from either the left or the right), a 1.7-litre waterproof compartment (inside the Easy-Access Storage), and 2.8-litre Easy-Access Rear Pocket (aft of the rear seat).Deep-V HullLoaded with technology from Kawasaki's championship-winning machines, the race-developed hull handles with precision and control, with a high level of seaworthiness - and at speeds from idle to its impressive top end.Rearview CameraRearview camera mounted aft of the rear seat offers riders a supplemental rearward view behind