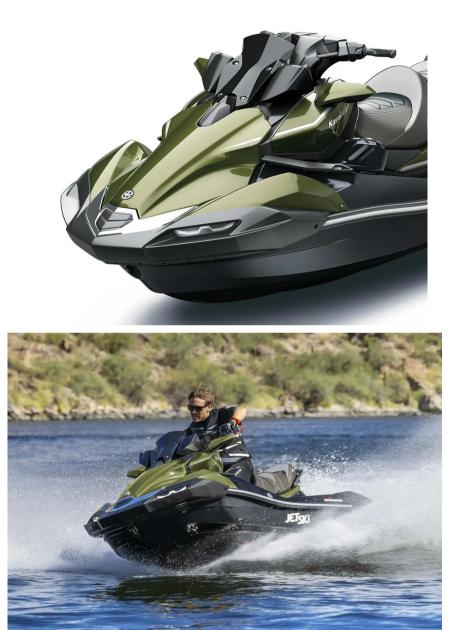

Kawasaki 310 Lx

## Description

xperience the thrill of one of the most powerful supercharged personal watercraft in the PWC industry. The all-new, redesigned, Jet Ski Ultra 310 series represents the latest generation of the most iconic name in watersports. This flagship platform fetures premium, class-leading features from nose to tail, including creature comforts for all-day fun on the water. Trailer packages available - please contact us."Output measured at the crankshaft under controlled conditions. Actual performance may vary."KEY FEATURESSpacious Foot Wells The deck is flatter and 35 mm lower at the rider's feet, offering more leg room for increased comfort.KSRD Kawasaki Smart Reverse with Deceleration electrically deploys the reverse bucket. Activated with a thumb switch on the right handle, it enables thrust to be controlled with one hand. When deployed, the reverse bucket contributes to deceleration. Easy-Access Cleats Built-in cleats provide convenient cinch points when mooring at a dock. Their clever design helps redirect water overboard.Functional StorageCompletely rethought storage system offers a total storage capacity of 168.5 litres. The 124-litre sealed front compartment is complemented by the new 40-litre Easy-Access Storage (behind the handle, accessible from either the left or the right), a 1.7-litre waterproof compartment (inside the Easy-Access Storage), and 2.8-litre Easy-Access Rear Pocket (aft of the rear seat).Deep-V HullLoaded with technology from Kawasaki's championship-winning machines, the race-developed hull handles with precision and control, with a high level of seaworthiness - and at speeds from idle to its impressive top end.Rearview CameraRearview camera mounted aft of the rear seat offers riders a supplemental rearward view behind