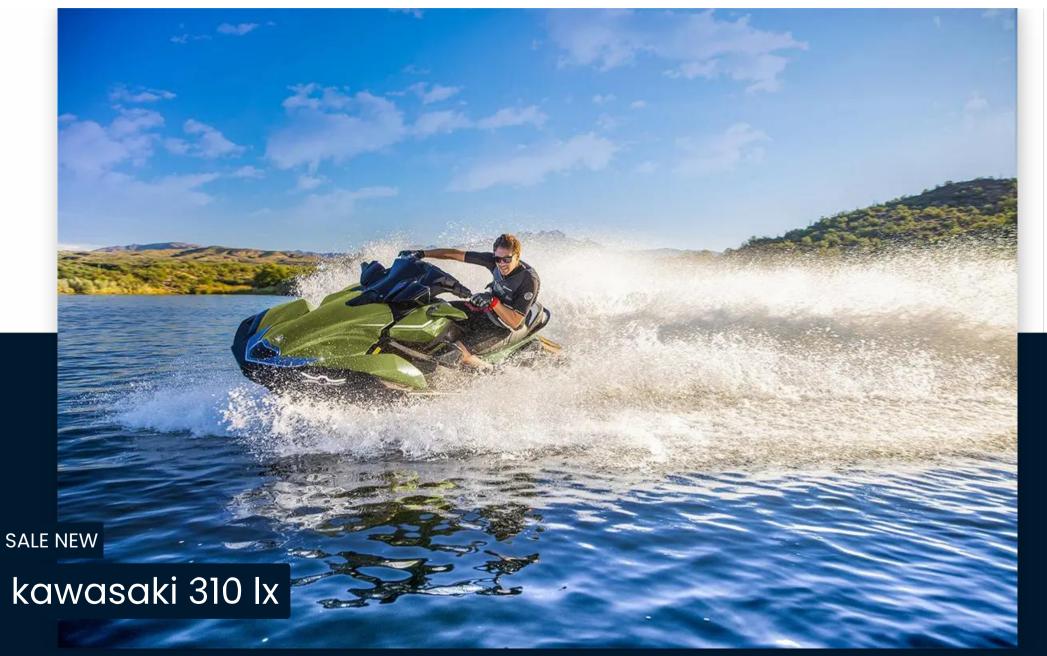

Kawasaki 310 Lx

## Description

xperience the thrill of one of the most powerful supercharged personal watercraft in the PWC industry. The all-new, redesigned, Jet Ski Ultra 310 series represents the latest generation of the most iconic name in watersports. This flagship platform fetures premium, class-leading features from nose to tail, including creature comforts for all-day fun on the water. Trailer packages available - please contact us."Output measured at the crankshaft under controlled conditions. Actual performance may vary."KEY FEATURESSpacious Foot Wells The deck is flatter and 35 mm lower at the rider's feet, offering more leg room for increased comfort.KSRD Kawasaki Smart Reverse with Deceleration electrically deploys the reverse bucket. Activated with a thumb switch on the right handle, it enables thrust to be controlled with one hand. When deployed, the reverse bucket contributes to deceleration. Easy-Access Cleats Built-in cleats provide convenient cinch points when mooring at a dock. Their clever design helps redirect water overboard.Functional StorageCompletely rethought storage system offers a total storage capacity of 168.5 litres. The 124-litre sealed front compartment is complemented by the new 40-litre Easy-Access Storage (behind the handle, accessible from either the left or the right), a 1.7-litre waterproof compartment (inside the Easy-Access Storage), and 2.8-litre Easy-Access Rear Pocket (aft of the rear seat).Deep-V HullLoaded with technology from Kawasaki's championship-winning machines, the race-developed hull handles with precision and control, with a high level of seaworthiness - and at speeds from idle to its impressive top end.Rearview CameraRearview camera mounted aft of the rear seat offers riders a supplemental rearward view behind