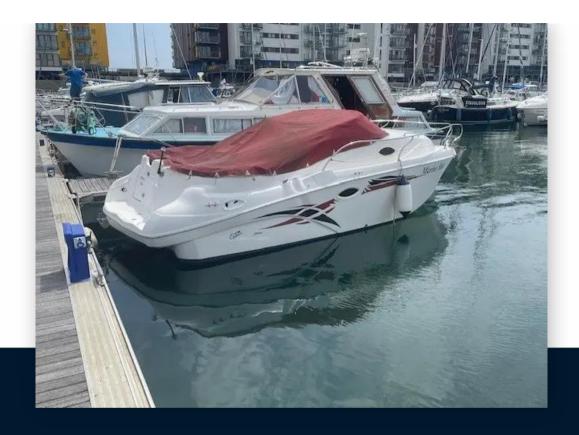

## Description

Lema Boats Gen Force sports cruiser with cuddy cabin. Goos all round cruiser with Volvo penta 4.3litre petrol engine. Recently had full service, antifoul and anodes. Lying in the water in Sovereign harbour, Eastbourne Disclaimer The Company offers the details of this vessel in good faith but cannot guarantee or warrant the accuracy of this information nor warrant the condition of the vessel. A buyer should instruct his agents, or his surveyors, to investigate such details as the buyer desires validated. This vessel is offered subject to prior sale, price change, or withdrawal without notice.