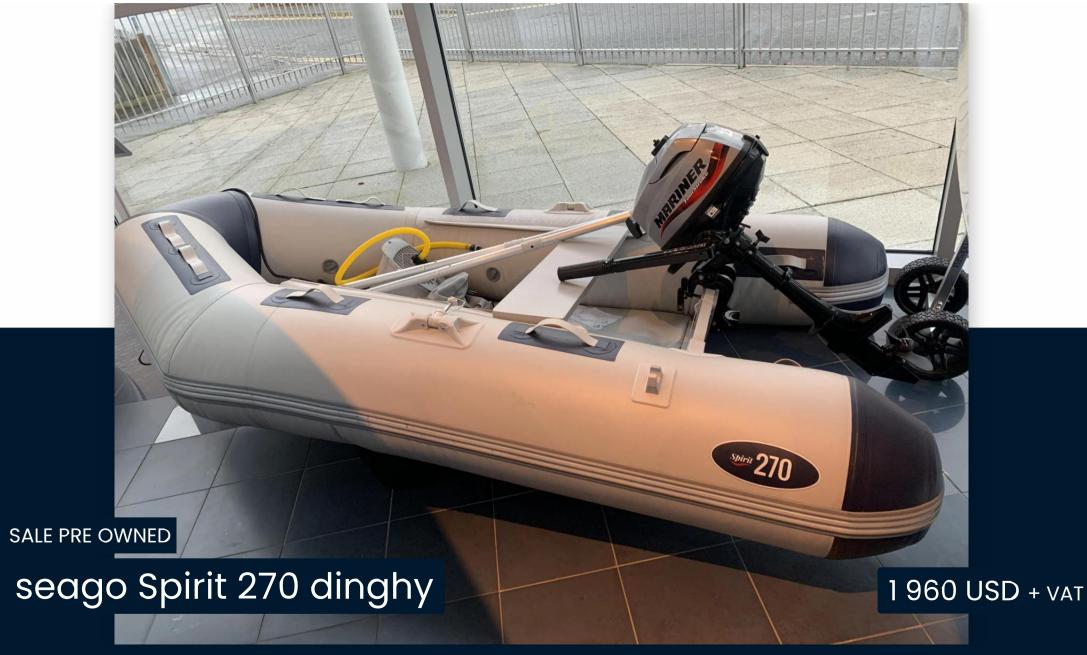

## Description

The Spirit 270 is made from the same durable reliable 1100 Dectitex PVC used in the Seago Spirit range of inflatable boats. The 270 model has an inflatable keel and airdeck floor giving greater stability when planing. The strap on padded seat that is included as standard with all Spirit boats has a zipped storage bag that hangs below. Made from 1100 Decitex 1100g PVC making this a robust tender.Pin system rowlocks3 ChambersInflatable keelPadded seat with water resistant storageAluminium oarsCarry bagInflatable keel with airdeckRepair kitAdditional InformationColour: Light grey/NavySizes: 2.7 MetreMaterials: 100 Decitex 1100g PVCChambers: 3Maximum capacity: 3.5 personsMaximum weight: 436kgMaximum engine: 10hpPacked dimensions: 111cm x 63cm x 38cmPacked weight: 35kgSpecial features: Adjustable seat, airdeck floor, aluminium oars, anti splash rubbing strake, bow bag, carry bag, keel, pump, stainless steel towing eyes and lifting handleEngine: Mariner 2.5 outboard

#### General

BRAND seago MODEL

Spirit 270 dinghy

**CURRENT LOCATION** 

Chertsey united kingdom