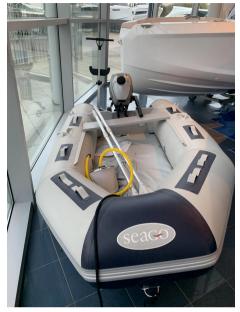

## Description

The Spirit 270 is made from the same durable reliable 1100 Dectitex PVC used in the Seago Spirit range of inflatable boats. The 270 model has an inflatable keel and airdeck floor giving greater stability when planing. The strap on padded seat that is included as standard with all Spirit boats has a zipped storage bag that hangs below. Made from 1100 Decitex 1100g PVC making this a robust tender.Pin system rowlocks3 ChambersInflatable keelPadded seat with water resistant storageAluminium oarsCarry bagInflatable keel with airdeckRepair kitAdditional InformationColour: Light grey/NavySizes: 2.7 MetreMaterials: 100 Decitex 1100g PVCChambers: 3Maximum capacity: 3.5 personsMaximum weight: 436kgMaximum engine: 10hpPacked dimensions: 111cm x 63cm x 38cmPacked weight: 35kgSpecial features: Adjustable seat, airdeck floor, aluminium oars, anti splash rubbing strake, bow bag, carry bag, keel, pump, stainless steel towing eyes and lifting handleEngine: Mariner 2.5 outboard

#### General

BRAND seago MODEL

Spirit 270 dinghy

**CURRENT LOCATION** 

Chertsey united kingdom