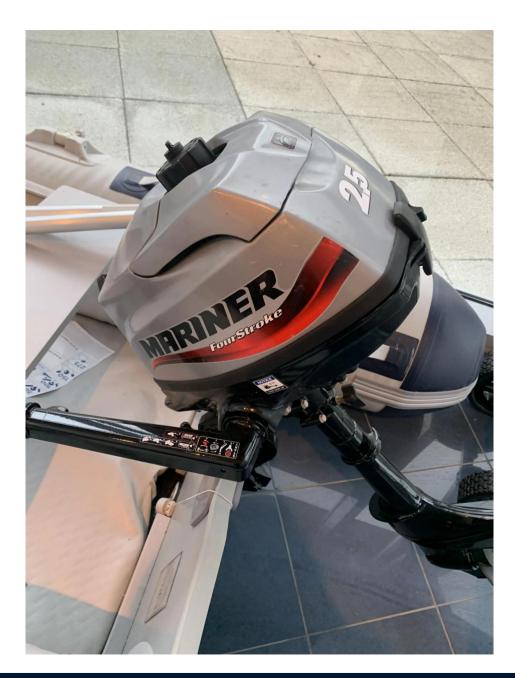

## Description

The Spirit 270 is made from the same durable reliable 1100 Dectitex PVC used in the Seago Spirit range of inflatable boats. The 270 model has an inflatable keel and airdeck floor giving greater stability when planing. The strap on padded seat that is included as standard with all Spirit boats has a zipped storage bag that hangs below. Made from 1100 Decitex 1100g PVC making this a robust tender.Pin system rowlocks3 ChambersInflatable keelPadded seat with water resistant storageAluminium oarsCarry bagInflatable keel with airdeckRepair kitAdditional InformationColour: Light grey/NavySizes: 2.7 MetreMaterials: 100 Decitex 1100g PVCChambers: 3Maximum capacity: 3.5 personsMaximum weight: 436kgMaximum engine: 10hpPacked dimensions: 111cm x 63cm x 38cmPacked weight: 35kgSpecial features: Adjustable seat, airdeck floor, aluminium oars, anti splash rubbing strake, bow bag, carry bag, keel, pump, stainless steel towing eyes and lifting handleEngine: Mariner 2.5 outboard