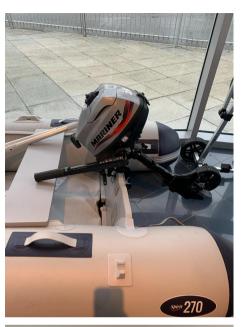

## Description

The Spirit 270 is made from the same durable reliable 1100 Dectitex PVC used in the Seago Spirit range of inflatable boats. The 270 model has an inflatable keel and airdeck floor giving greater stability when planing. The strap on padded seat that is included as standard with all Spirit boats has a zipped storage bag that hangs below. Made from 1100 Decitex 1100g PVC making this a robust tender.Pin system rowlocks3 ChambersInflatable keelPadded seat with water resistant storageAluminium oarsCarry bagInflatable keel with airdeckRepair kitAdditional InformationColour: Light grey/NavySizes: 2.7 MetreMaterials: 100 Decitex 1100g PVCChambers: 3Maximum capacity: 3.5 personsMaximum weight: 436kgMaximum engine: 10hpPacked dimensions: 111cm x 63cm x 38cmPacked weight: 35kgSpecial features: Adjustable seat, airdeck floor, aluminium oars, anti splash rubbing strake, bow bag, carry bag, keel, pump, stainless steel towing eyes and lifting handleEngine: Mariner 2.5 outboard