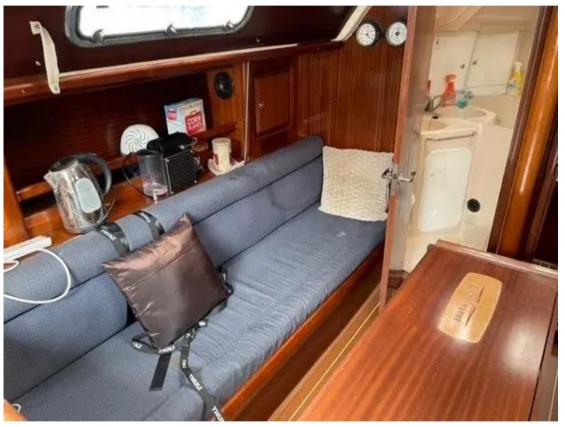

## Description

2002 model year Bavaria 34 sail cruiser. Lying afloat in Sovereign harbour, Eastbourne, More details to follow.Keel DetailsKeel #1Max Draft: 4.42 ftManufacturer Provided DescriptionThe Bavaria 34 has great sail performance, combined with interiors that are functional in 3 cabin layout.