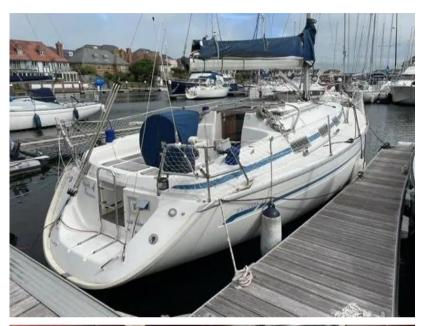

## Description

2002 model year Bavaria 34 sail cruiser. Lying afloat in Sovereign harbour, Eastbourne, More details to follow.Keel DetailsKeel #1Max Draft: 4.42 ftManufacturer Provided DescriptionThe Bavaria 34 has great sail performance, combined with interiors that are functional in 3 cabin layout.

#### General

| BRAND | MODEL | CURRENT LOCATION |
|-------|-------|------------------|
|       |       |                  |

bavaria yachts 34 Eastbourne united kingdom