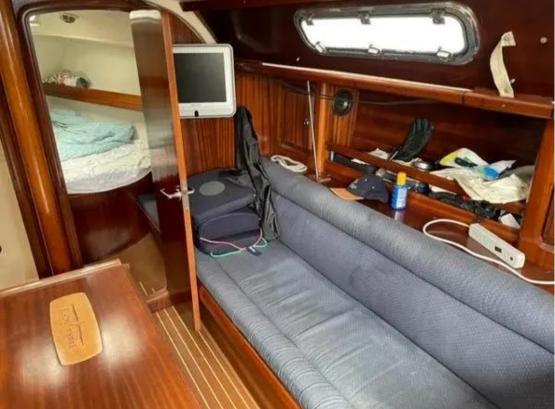

## Description

2002 model year Bavaria 34 sail cruiser. Lying afloat in Sovereign harbour, Eastbourne, More details to follow.Keel DetailsKeel #1Max Draft: 4.42 ftManufacturer Provided DescriptionThe Bavaria 34 has great sail performance, combined with interiors that are functional in 3 cabin layout.