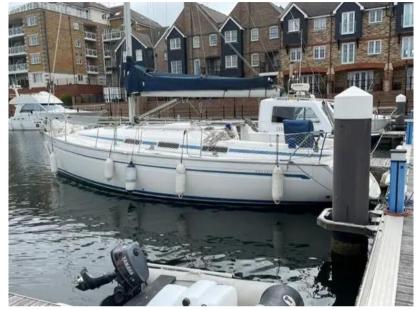

## Description

2002 model year Bavaria 34 sail cruiser. Lying afloat in Sovereign harbour, Eastbourne, More details to follow.Keel DetailsKeel #1Max Draft: 4.42 ftManufacturer Provided DescriptionThe Bavaria 34 has great sail performance, combined with interiors that are functional in 3 cabin layout.

#### General

| BRAND | MODEL | CURRENT LOCATION |
|-------|-------|------------------|
|       |       |                  |

bavaria yachts 34 Eastbourne united kingdom