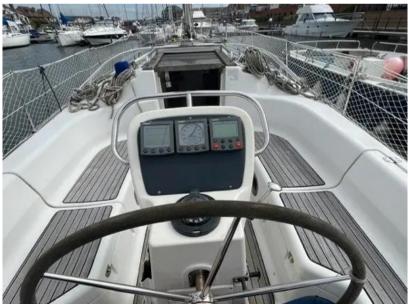

## Description

2002 model year Bavaria 34 sail cruiser. Lying afloat in Sovereign harbour, Eastbourne, More details to follow.Keel DetailsKeel #1Max Draft: 4.42 ftManufacturer Provided DescriptionThe Bavaria 34 has great sail performance, combined with interiors that are functional in 3 cabin layout.