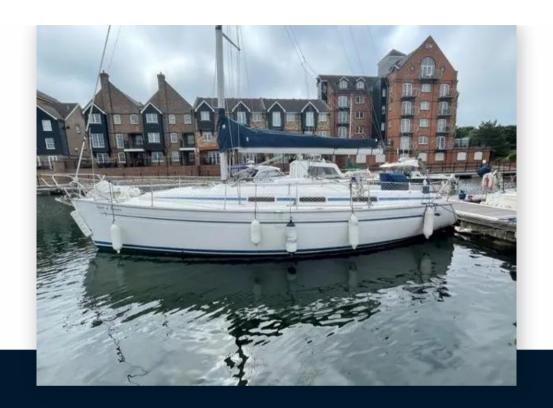

## Description

2002 model year Bavaria 34 sail cruiser. Lying afloat in Sovereign harbour, Eastbourne, More details to follow.Keel DetailsKeel #1Max Draft: 4.42 ftManufacturer Provided DescriptionThe Bavaria 34 has great sail performance, combined with interiors that are functional in 3 cabin layout.

#### General

| BRAND | MODEL | CURRENT LOCATION |
|-------|-------|------------------|
|       |       |                  |

bavaria yachts 34 Eastbourne united kingdom