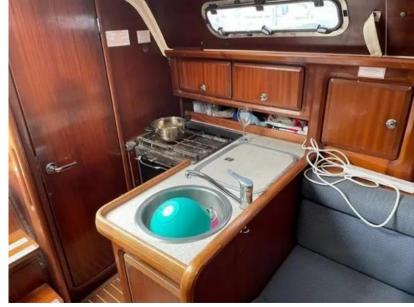

## Description

2002 model year Bavaria 34 sail cruiser. Lying afloat in Sovereign harbour, Eastbourne, More details to follow.Keel DetailsKeel #1Max Draft: 4.42 ftManufacturer Provided DescriptionThe Bavaria 34 has great sail performance, combined with interiors that are functional in 3 cabin layout.