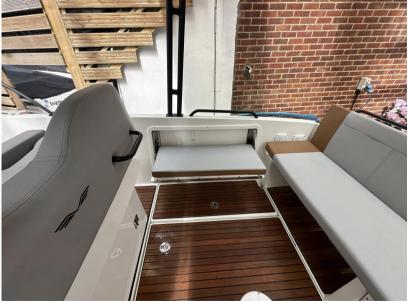

## Description

Experience the ultimate blend of style, comfort, and performance with the Beneteau Flyer 8 Sun Deck. This versatile day boat is designed to offer unparalleled enjoyment on the water, featuring a spacious sunbathing area, an ergonomic cockpit, and innovative amenities that ensure a luxurious and seamless boating experience. Whether you're cruising along the coast, enjoying water sports, or entertaining friends and family, the Flyer 8 Sun Deck's powerful engine and sleek design deliver exceptional stability and speed. Step aboard and discover why the Beneteau Flyer 8 Sun Deck is the perfect choice for your next adventure. Disclaimer The Company offers the details of this vessel in good faith but cannot guarantee or warrant the accuracy of this information nor warrant the condition of the vessel. A buyer should instruct his agents, or his surveyors, to investigate such details as the buyer desires validated. This vessel is offered subject to prior sale, price change, or withdrawal without notice.