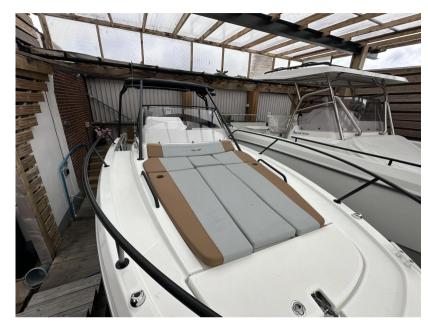

## Description

Experience the ultimate blend of style, comfort, and performance with the Beneteau Flyer 8 Sun Deck. This versatile day boat is designed to offer unparalleled enjoyment on the water, featuring a spacious sunbathing area, an ergonomic cockpit, and innovative amenities that ensure a luxurious and seamless boating experience. Whether you're cruising along the coast, enjoying water sports, or entertaining friends and family, the Flyer 8 Sun Deck's powerful engine and sleek design deliver exceptional stability and speed. Step aboard and discover why the Beneteau Flyer 8 Sun Deck is the perfect choice for your next adventure. Disclaimer The Company offers the details of this vessel in good faith but cannot guarantee or warrant the accuracy of this information nor warrant the condition of the vessel. A buyer should instruct his agents, or his surveyors, to investigate such details as the buyer desires validated. This vessel is offered subject to prior sale, price change, or withdrawal without notice.