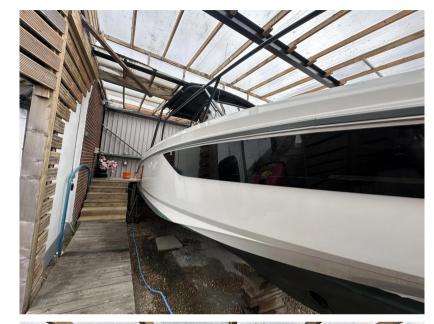

## Description

Experience the ultimate blend of style, comfort, and performance with the Beneteau Flyer 8 Sun Deck. This versatile day boat is designed to offer unparalleled enjoyment on the water, featuring a spacious sunbathing area, an ergonomic cockpit, and innovative amenities that ensure a luxurious and seamless boating experience. Whether you're cruising along the coast, enjoying water sports, or entertaining friends and family, the Flyer 8 Sun Deck's powerful engine and sleek design deliver exceptional stability and speed. Step aboard and discover why the Beneteau Flyer 8 Sun Deck is the perfect choice for your next adventure. Disclaimer The Company offers the details of this vessel in good faith but cannot guarantee or warrant the accuracy of this information nor warrant the condition of the vessel. A buyer should instruct his agents, or his surveyors, to investigate such details as the buyer desires validated. This vessel is offered subject to prior sale, price change, or withdrawal without notice.