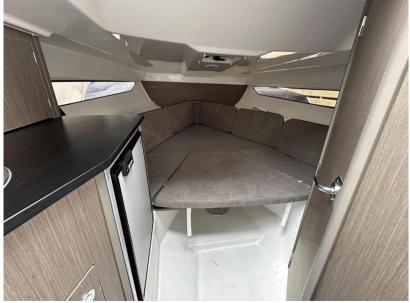

## Description

Experience the ultimate blend of style, comfort, and performance with the Beneteau Flyer 8 Sun Deck. This versatile day boat is designed to offer unparalleled enjoyment on the water, featuring a spacious sunbathing area, an ergonomic cockpit, and innovative amenities that ensure a luxurious and seamless boating experience. Whether you're cruising along the coast, enjoying water sports, or entertaining friends and family, the Flyer 8 Sun Deck's powerful engine and sleek design deliver exceptional stability and speed. Step aboard and discover why the Beneteau Flyer 8 Sun Deck is the perfect choice for your next adventure. Disclaimer The Company offers the details of this vessel in good faith but cannot guarantee or warrant the accuracy of this information nor warrant the condition of the vessel. A buyer should instruct his agents, or his surveyors, to investigate such details as the buyer desires validated. This vessel is offered subject to prior sale, price change, or withdrawal without notice.

Fiberglass 1

**Engine room** 

NUMBER OF ENGINES (CV)

0