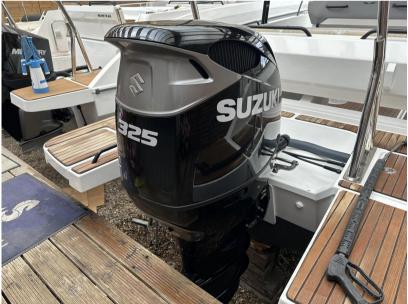

## Description

Experience the ultimate blend of style, comfort, and performance with the Beneteau Flyer 8 Sun Deck. This versatile day boat is designed to offer unparalleled enjoyment on the water, featuring a spacious sunbathing area, an ergonomic cockpit, and innovative amenities that ensure a luxurious and seamless boating experience. Whether you're cruising along the coast, enjoying water sports, or entertaining friends and family, the Flyer 8 Sun Deck's powerful engine and sleek design deliver exceptional stability and speed. Step aboard and discover why the Beneteau Flyer 8 Sun Deck is the perfect choice for your next adventure. Disclaimer The Company offers the details of this vessel in good faith but cannot guarantee or warrant the accuracy of this information nor warrant the condition of the vessel. A buyer should instruct his agents, or his surveyors, to investigate such details as the buyer desires validated. This vessel is offered subject to prior sale, price change, or withdrawal without notice.

General

BRAND MODEL CURRENT LOCATION

beneteau Flyer 8 sundeck outboard Poole united kingdom

**Dimensions/Performance** 

WEIGHT (T) FUEL CAPACITY (L)

1043.00 340

**Building / facilities** 

HULL MATERIAL AMOUNT OF CABINS BERTHS