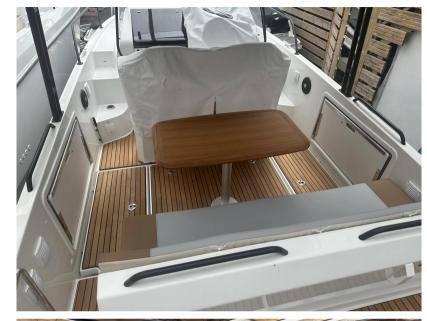

## Description

Experience the ultimate blend of style, comfort, and performance with the Beneteau Flyer 8 Sun Deck. This versatile day boat is designed to offer unparalleled enjoyment on the water, featuring a spacious sunbathing area, an ergonomic cockpit, and innovative amenities that ensure a luxurious and seamless boating experience. Whether you're cruising along the coast, enjoying water sports, or entertaining friends and family, the Flyer 8 Sun Deck's powerful engine and sleek design deliver exceptional stability and speed. Step aboard and discover why the Beneteau Flyer 8 Sun Deck is the perfect choice for your next adventure. Disclaimer The Company offers the details of this vessel in good faith but cannot guarantee or warrant the accuracy of this information nor warrant the condition of the vessel. A buyer should instruct his agents, or his surveyors, to investigate such details as the buyer desires validated. This vessel is offered subject to prior sale, price change, or withdrawal without notice.