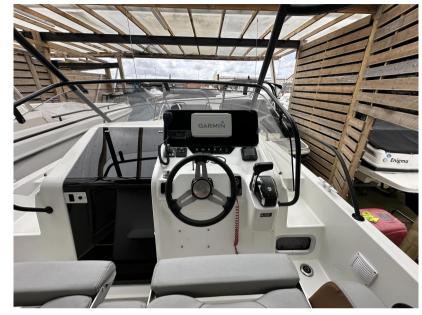

## Description

Experience the ultimate blend of style, comfort, and performance with the Beneteau Flyer 8 Sun Deck. This versatile day boat is designed to offer unparalleled enjoyment on the water, featuring a spacious sunbathing area, an ergonomic cockpit, and innovative amenities that ensure a luxurious and seamless boating experience. Whether you're cruising along the coast, enjoying water sports, or entertaining friends and family, the Flyer 8 Sun Deck's powerful engine and sleek design deliver exceptional stability and speed. Step aboard and discover why the Beneteau Flyer 8 Sun Deck is the perfect choice for your next adventure. Disclaimer The Company offers the details of this vessel in good faith but cannot guarantee or warrant the accuracy of this information nor warrant the condition of the vessel. A buyer should instruct his agents, or his surveyors, to investigate such details as the buyer desires validated. This vessel is offered subject to prior sale, price change, or withdrawal without notice.