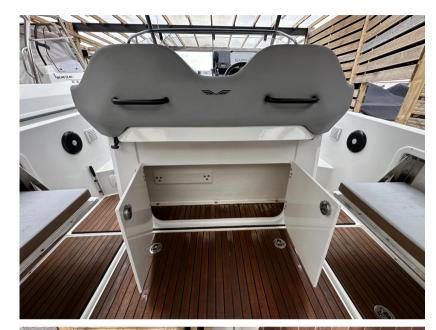

## Description

Experience the ultimate blend of style, comfort, and performance with the Beneteau Flyer 8 Sun Deck. This versatile day boat is designed to offer unparalleled enjoyment on the water, featuring a spacious sunbathing area, an ergonomic cockpit, and innovative amenities that ensure a luxurious and seamless boating experience. Whether you're cruising along the coast, enjoying water sports, or entertaining friends and family, the Flyer 8 Sun Deck's powerful engine and sleek design deliver exceptional stability and speed. Step aboard and discover why the Beneteau Flyer 8 Sun Deck is the perfect choice for your next adventure. Disclaimer The Company offers the details of this vessel in good faith but cannot guarantee or warrant the accuracy of this information nor warrant the condition of the vessel. A buyer should instruct his agents, or his surveyors, to investigate such details as the buyer desires validated. This vessel is offered subject to prior sale, price change, or withdrawal without notice.