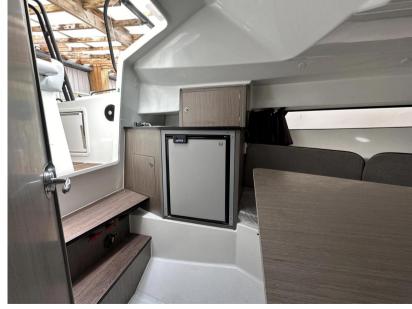

## Description

Experience the ultimate blend of style, comfort, and performance with the Beneteau Flyer 8 Sun Deck. This versatile day boat is designed to offer unparalleled enjoyment on the water, featuring a spacious sunbathing area, an ergonomic cockpit, and innovative amenities that ensure a luxurious and seamless boating experience. Whether you're cruising along the coast, enjoying water sports, or entertaining friends and family, the Flyer 8 Sun Deck's powerful engine and sleek design deliver exceptional stability and speed. Step aboard and discover why the Beneteau Flyer 8 Sun Deck is the perfect choice for your next adventure. Disclaimer The Company offers the details of this vessel in good faith but cannot guarantee or warrant the accuracy of this information nor warrant the condition of the vessel. A buyer should instruct his agents, or his surveyors, to investigate such details as the buyer desires validated. This vessel is offered subject to prior sale, price change, or withdrawal without notice.

Fiberglass 1

**Engine room** 

NUMBER OF ENGINES (CV)

0