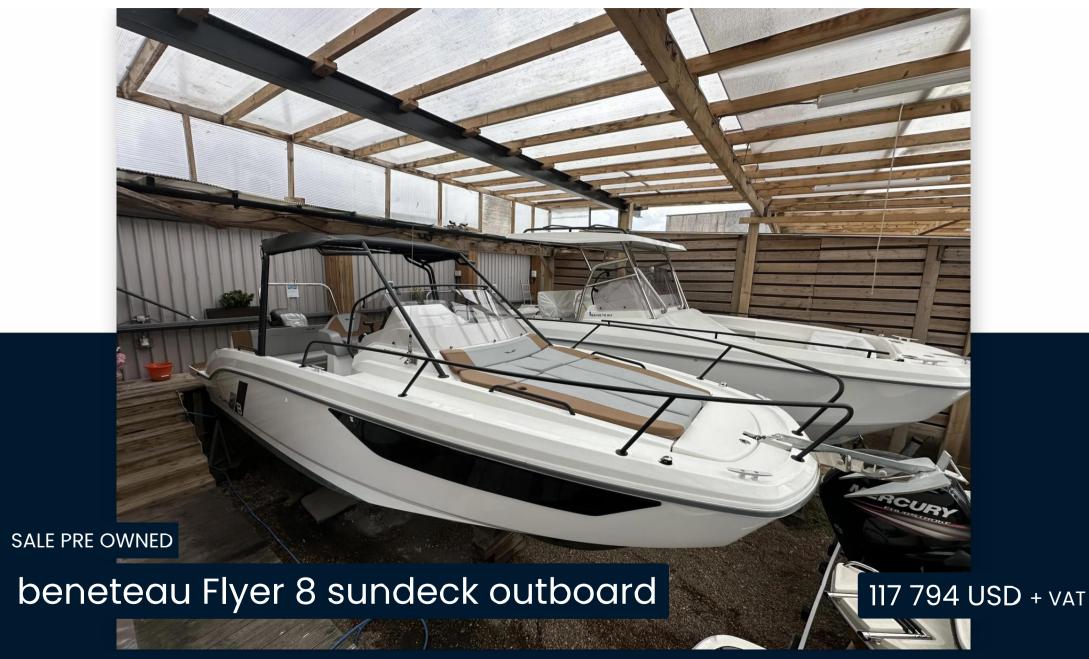

## Description

Experience the ultimate blend of style, comfort, and performance with the Beneteau Flyer 8 Sun Deck. This versatile day boat is designed to offer unparalleled enjoyment on the water, featuring a spacious sunbathing area, an ergonomic cockpit, and innovative amenities that ensure a luxurious and seamless boating experience. Whether you're cruising along the coast, enjoying water sports, or entertaining friends and family, the Flyer 8 Sun Deck's powerful engine and sleek design deliver exceptional stability and speed. Step aboard and discover why the Beneteau Flyer 8 Sun Deck is the perfect choice for your next adventure. Disclaimer The Company offers the details of this vessel in good faith but cannot guarantee or warrant the accuracy of this information nor warrant the condition of the vessel. A buyer should instruct his agents, or his surveyors, to investigate such details as the buyer desires validated. This vessel is offered subject to prior sale, price change, or withdrawal without notice.

General

BRAND MODEL CURRENT LOCATION

beneteau Flyer 8 sundeck outboard Poole united kingdom

**Dimensions/Performance** 

WEIGHT (T) FUEL CAPACITY (L)

1043.00 340

**Building / facilities** 

HULL MATERIAL AMOUNT OF CABINS BERTHS