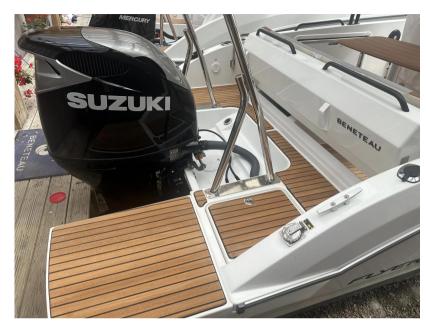

## Description

Experience the ultimate blend of style, comfort, and performance with the Beneteau Flyer 8 Sun Deck. This versatile day boat is designed to offer unparalleled enjoyment on the water, featuring a spacious sunbathing area, an ergonomic cockpit, and innovative amenities that ensure a luxurious and seamless boating experience. Whether you're cruising along the coast, enjoying water sports, or entertaining friends and family, the Flyer 8 Sun Deck's powerful engine and sleek design deliver exceptional stability and speed. Step aboard and discover why the Beneteau Flyer 8 Sun Deck is the perfect choice for your next adventure. Disclaimer The Company offers the details of this vessel in good faith but cannot guarantee or warrant the accuracy of this information nor warrant the condition of the vessel. A buyer should instruct his agents, or his surveyors, to investigate such details as the buyer desires validated. This vessel is offered subject to prior sale, price change, or withdrawal without notice.