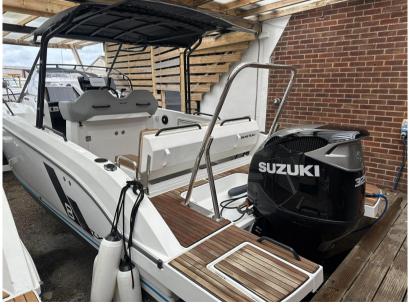

## Description

Experience the ultimate blend of style, comfort, and performance with the Beneteau Flyer 8 Sun Deck. This versatile day boat is designed to offer unparalleled enjoyment on the water, featuring a spacious sunbathing area, an ergonomic cockpit, and innovative amenities that ensure a luxurious and seamless boating experience. Whether you're cruising along the coast, enjoying water sports, or entertaining friends and family, the Flyer 8 Sun Deck's powerful engine and sleek design deliver exceptional stability and speed. Step aboard and discover why the Beneteau Flyer 8 Sun Deck is the perfect choice for your next adventure. Disclaimer The Company offers the details of this vessel in good faith but cannot guarantee or warrant the accuracy of this information nor warrant the condition of the vessel. A buyer should instruct his agents, or his surveyors, to investigate such details as the buyer desires validated. This vessel is offered subject to prior sale, price change, or withdrawal without notice.