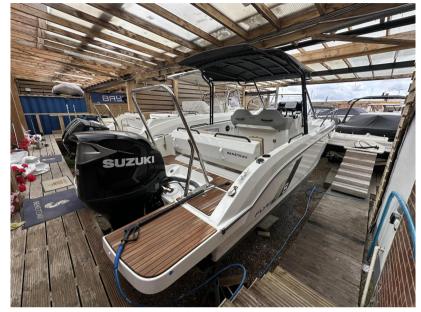

## Description

Experience the ultimate blend of style, comfort, and performance with the Beneteau Flyer 8 Sun Deck. This versatile day boat is designed to offer unparalleled enjoyment on the water, featuring a spacious sunbathing area, an ergonomic cockpit, and innovative amenities that ensure a luxurious and seamless boating experience. Whether you're cruising along the coast, enjoying water sports, or entertaining friends and family, the Flyer 8 Sun Deck's powerful engine and sleek design deliver exceptional stability and speed. Step aboard and discover why the Beneteau Flyer 8 Sun Deck is the perfect choice for your next adventure. Disclaimer The Company offers the details of this vessel in good faith but cannot guarantee or warrant the accuracy of this information nor warrant the condition of the vessel. A buyer should instruct his agents, or his surveyors, to investigate such details as the buyer desires validated. This vessel is offered subject to prior sale, price change, or withdrawal without notice.

General

BRAND MODEL CURRENT LOCATION

beneteau Flyer 8 sundeck outboard Poole united kingdom

**Dimensions/Performance** 

WEIGHT (T) FUEL CAPACITY (L)

1043.00 340

**Building / facilities** 

HULL MATERIAL AMOUNT OF CABINS BERTHS