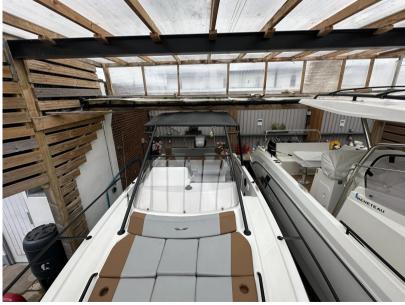

## Description

Experience the ultimate blend of style, comfort, and performance with the Beneteau Flyer 8 Sun Deck. This versatile day boat is designed to offer unparalleled enjoyment on the water, featuring a spacious sunbathing area, an ergonomic cockpit, and innovative amenities that ensure a luxurious and seamless boating experience. Whether you're cruising along the coast, enjoying water sports, or entertaining friends and family, the Flyer 8 Sun Deck's powerful engine and sleek design deliver exceptional stability and speed. Step aboard and discover why the Beneteau Flyer 8 Sun Deck is the perfect choice for your next adventure. Disclaimer The Company offers the details of this vessel in good faith but cannot guarantee or warrant the accuracy of this information nor warrant the condition of the vessel. A buyer should instruct his agents, or his surveyors, to investigate such details as the buyer desires validated. This vessel is offered subject to prior sale, price change, or withdrawal without notice.