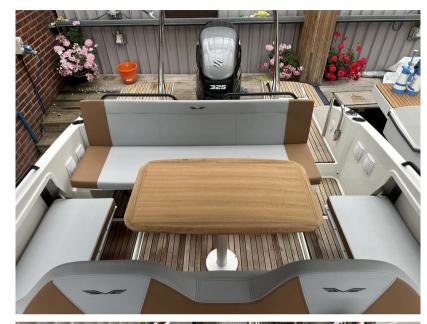

## Description

Experience the ultimate blend of style, comfort, and performance with the Beneteau Flyer 8 Sun Deck. This versatile day boat is designed to offer unparalleled enjoyment on the water, featuring a spacious sunbathing area, an ergonomic cockpit, and innovative amenities that ensure a luxurious and seamless boating experience. Whether you're cruising along the coast, enjoying water sports, or entertaining friends and family, the Flyer 8 Sun Deck's powerful engine and sleek design deliver exceptional stability and speed. Step aboard and discover why the Beneteau Flyer 8 Sun Deck is the perfect choice for your next adventure. Disclaimer The Company offers the details of this vessel in good faith but cannot guarantee or warrant the accuracy of this information nor warrant the condition of the vessel. A buyer should instruct his agents, or his surveyors, to investigate such details as the buyer desires validated. This vessel is offered subject to prior sale, price change, or withdrawal without notice.