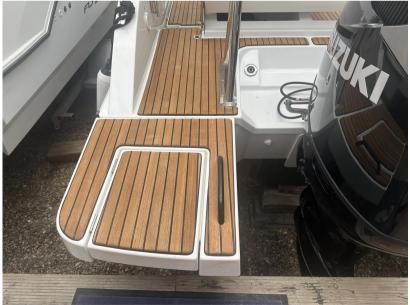

## Description

Experience the ultimate blend of style, comfort, and performance with the Beneteau Flyer 8 Sun Deck. This versatile day boat is designed to offer unparalleled enjoyment on the water, featuring a spacious sunbathing area, an ergonomic cockpit, and innovative amenities that ensure a luxurious and seamless boating experience. Whether you're cruising along the coast, enjoying water sports, or entertaining friends and family, the Flyer 8 Sun Deck's powerful engine and sleek design deliver exceptional stability and speed. Step aboard and discover why the Beneteau Flyer 8 Sun Deck is the perfect choice for your next adventure. Disclaimer The Company offers the details of this vessel in good faith but cannot guarantee or warrant the accuracy of this information nor warrant the condition of the vessel. A buyer should instruct his agents, or his surveyors, to investigate such details as the buyer desires validated. This vessel is offered subject to prior sale, price change, or withdrawal without notice.