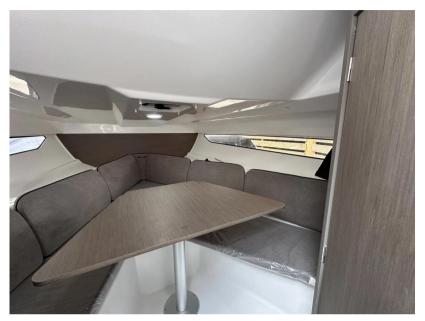

## Description

Experience the ultimate blend of style, comfort, and performance with the Beneteau Flyer 8 Sun Deck. This versatile day boat is designed to offer unparalleled enjoyment on the water, featuring a spacious sunbathing area, an ergonomic cockpit, and innovative amenities that ensure a luxurious and seamless boating experience. Whether you're cruising along the coast, enjoying water sports, or entertaining friends and family, the Flyer 8 Sun Deck's powerful engine and sleek design deliver exceptional stability and speed. Step aboard and discover why the Beneteau Flyer 8 Sun Deck is the perfect choice for your next adventure. Disclaimer The Company offers the details of this vessel in good faith but cannot guarantee or warrant the accuracy of this information nor warrant the condition of the vessel. A buyer should instruct his agents, or his surveyors, to investigate such details as the buyer desires validated. This vessel is offered subject to prior sale, price change, or withdrawal without notice.

Fiberglass 1

**Engine room** 

NUMBER OF ENGINES (CV)

0