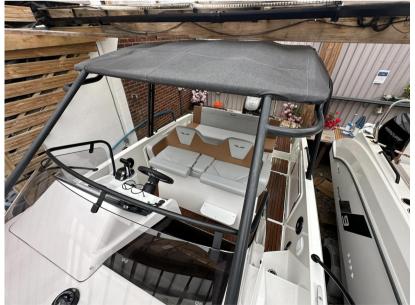

## Description

Experience the ultimate blend of style, comfort, and performance with the Beneteau Flyer 8 Sun Deck. This versatile day boat is designed to offer unparalleled enjoyment on the water, featuring a spacious sunbathing area, an ergonomic cockpit, and innovative amenities that ensure a luxurious and seamless boating experience. Whether you're cruising along the coast, enjoying water sports, or entertaining friends and family, the Flyer 8 Sun Deck's powerful engine and sleek design deliver exceptional stability and speed. Step aboard and discover why the Beneteau Flyer 8 Sun Deck is the perfect choice for your next adventure. Disclaimer The Company offers the details of this vessel in good faith but cannot guarantee or warrant the accuracy of this information nor warrant the condition of the vessel. A buyer should instruct his agents, or his surveyors, to investigate such details as the buyer desires validated. This vessel is offered subject to prior sale, price change, or withdrawal without notice.