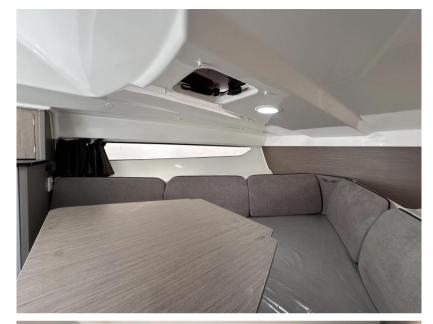

## Description

Experience the ultimate blend of style, comfort, and performance with the Beneteau Flyer 8 Sun Deck. This versatile day boat is designed to offer unparalleled enjoyment on the water, featuring a spacious sunbathing area, an ergonomic cockpit, and innovative amenities that ensure a luxurious and seamless boating experience. Whether you're cruising along the coast, enjoying water sports, or entertaining friends and family, the Flyer 8 Sun Deck's powerful engine and sleek design deliver exceptional stability and speed. Step aboard and discover why the Beneteau Flyer 8 Sun Deck is the perfect choice for your next adventure. Disclaimer The Company offers the details of this vessel in good faith but cannot guarantee or warrant the accuracy of this information nor warrant the condition of the vessel. A buyer should instruct his agents, or his surveyors, to investigate such details as the buyer desires validated. This vessel is offered subject to prior sale, price change, or withdrawal without notice.

Fiberglass 1

**Engine room** 

NUMBER OF ENGINES (CV)

0