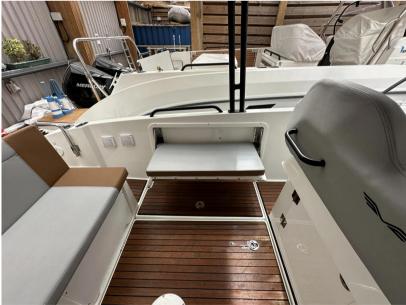

## Description

Experience the ultimate blend of style, comfort, and performance with the Beneteau Flyer 8 Sun Deck. This versatile day boat is designed to offer unparalleled enjoyment on the water, featuring a spacious sunbathing area, an ergonomic cockpit, and innovative amenities that ensure a luxurious and seamless boating experience. Whether you're cruising along the coast, enjoying water sports, or entertaining friends and family, the Flyer 8 Sun Deck's powerful engine and sleek design deliver exceptional stability and speed. Step aboard and discover why the Beneteau Flyer 8 Sun Deck is the perfect choice for your next adventure. Disclaimer The Company offers the details of this vessel in good faith but cannot guarantee or warrant the accuracy of this information nor warrant the condition of the vessel. A buyer should instruct his agents, or his surveyors, to investigate such details as the buyer desires validated. This vessel is offered subject to prior sale, price change, or withdrawal without notice.