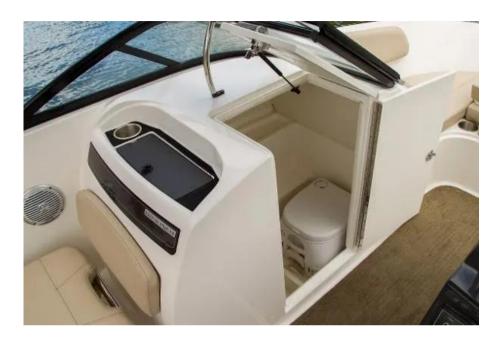

# Description

The larger version of our new VR5, the VR6 is also all about space and unparalleled roominess. By combining Bayliners category-leading BeamForward design, and new AftAdvantage conceptwhich increases the self-draining cockpits seating area by adding the swim platform at the end of the running surfacethis boat maximizes space and value like never before. Boat has been used in fresh water use only. Lying Chertsey.KEY FEATURESBeamForward design with high gunnels creates more passenger space, under-seat storage and safety.Exceptionally roomy cockpit thanks to our exclusive AftAdvantage designSpacious cockpit seating converts to inviting U-lounge with addition of optional filler cushionEnclosed changing room with optional port potty provides convenience normally found on larger boatsStandard integrated swim platform and optional platform extension are positioned further aft than comparable models adding interior space while providing the ideal staging area for water sportsAvailable Water Sports or Fishing Options let you customize the VR6 to suit your family's needs. Standard Equipment COCKPITS elf-bailing cockpit Beverage Holders (6)Bow SeatingFuel Fill w/Integrated VentGrab Handles (6)Helm Bucket Seat - Swivels 180In-Floor Ski/Wakeboard StorageLockable Glove Box -PortWaterproof 120-watt AM/FM Stereo/Controller w/Inputs for iPod & Mp3Rear facing starboard companion seatLarge lockable port-side changing room and storage compartmentELECTRICAL SYSTEMSBattery switchENGINE COMPARTMENT12V BlowerBilge PumpHELM12V Accessory Outlet12V HornInstrumentationSpeedometer, Volt, FuelTachometerTrim GaugePadded Steering WheelRack & Pinion Power SteeringSide-Mounted Engine Controls