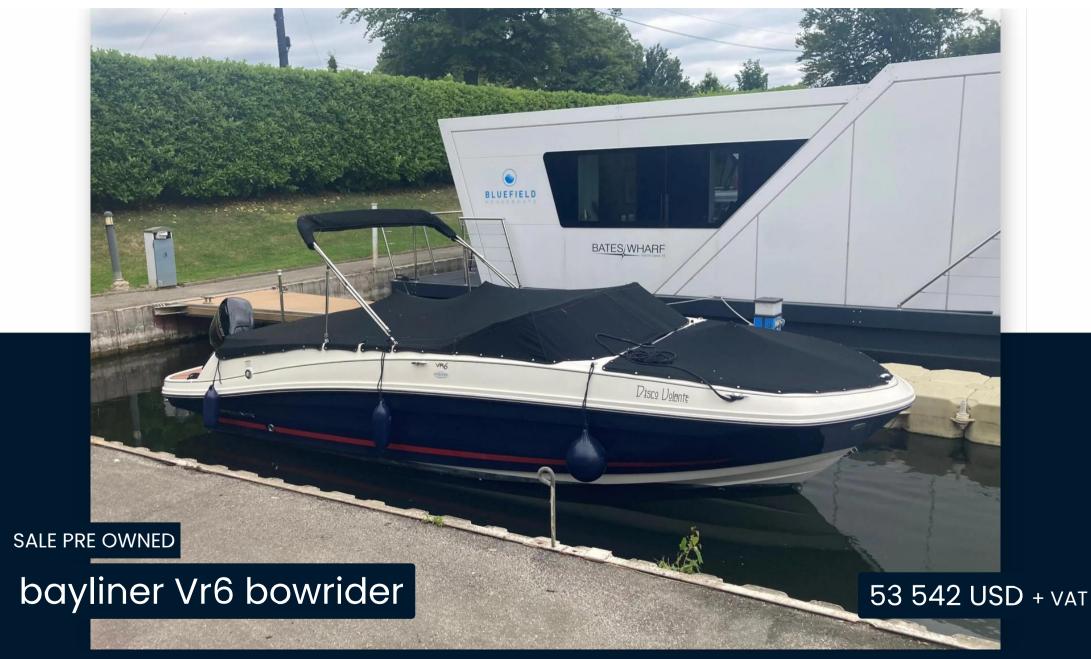

# Description

The larger version of our new VR5, the VR6 is also all about space and unparalleled roominess. By combining Bayliners category-leading BeamForward design, and new AftAdvantage conceptwhich increases the self-draining cockpits seating area by adding the swim platform at the end of the running surfacethis boat maximizes space and value like never before. Boat has been used in fresh water use only. Lying Chertsey.KEY FEATURESBeamForward design with high gunnels creates more passenger space, under-seat storage and safety.Exceptionally roomy cockpit thanks to our exclusive AftAdvantage designSpacious cockpit seating converts to inviting U-lounge with addition of optional filler cushionEnclosed changing room with optional port potty provides convenience normally found on larger boatsStandard integrated swim platform and optional platform extension are positioned further aft than comparable models adding interior space while providing the ideal staging area for water sportsAvailable Water Sports or Fishing Options let you customize the VR6 to suit your family's needs. Standard Equipment COCKPITS elf-bailing cockpit Beverage Holders (6)Bow SeatingFuel Fill w/Integrated VentGrab Handles (6)Helm Bucket Seat - Swivels 180In-Floor Ski/Wakeboard StorageLockable Glove Box -PortWaterproof 120-watt AM/FM Stereo/Controller w/Inputs for iPod & Mp3Rear facing starboard companion seatLarge lockable port-side changing room and storage compartmentELECTRICAL SYSTEMSBattery switchENGINE COMPARTMENT12V BlowerBilge PumpHELM12V Accessory Outlet12V HornInstrumentationSpeedometer, Volt, FuelTachometerTrim GaugePadded Steering WheelRack & Pinion Power SteeringSide-Mounted Engine Controls

#### General

BRAND MODEL CURRENT LOCATION

bayliner Vr6 bowrider Chertsey united kingdom