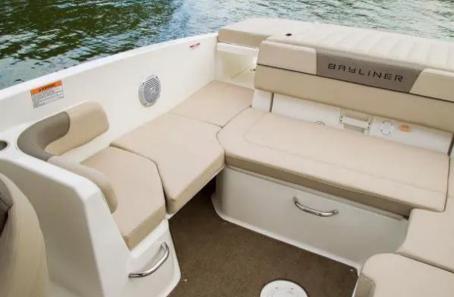

# Description

The larger version of our new VR5, the VR6 is also all about space and unparalleled roominess. By combining Bayliners category-leading BeamForward design, and new AftAdvantage conceptwhich increases the self-draining cockpits seating area by adding the swim platform at the end of the running surfacethis boat maximizes space and value like never before. Boat has been used in fresh water use only. Lying Chertsey.KEY FEATURESBeamForward design with high gunnels creates more passenger space, under-seat storage and safety.Exceptionally roomy cockpit thanks to our exclusive AftAdvantage designSpacious cockpit seating converts to inviting U-lounge with addition of optional filler cushionEnclosed changing room with optional port potty provides convenience normally found on larger boatsStandard integrated swim platform and optional platform extension are positioned further aft than comparable models adding interior space while providing the ideal staging area for water sportsAvailable Water Sports or Fishing Options let you customize the VR6 to suit your family's needs. Standard Equipment COCKPITS elf-bailing cockpit Beverage Holders (6)Bow SeatingFuel Fill w/Integrated VentGrab Handles (6)Helm Bucket Seat - Swivels 180In-Floor Ski/Wakeboard StorageLockable Glove Box -PortWaterproof 120-watt AM/FM Stereo/Controller w/Inputs for iPod & Mp3Rear facing starboard companion seatLarge lockable port-side changing room and storage compartmentELECTRICAL SYSTEMSBattery switchENGINE COMPARTMENT12V BlowerBilge PumpHELM12V Accessory Outlet12V HornInstrumentationSpeedometer, Volt, FuelTachometerTrim GaugePadded Steering WheelRack & Pinion Power SteeringSide-Mounted Engine Controls