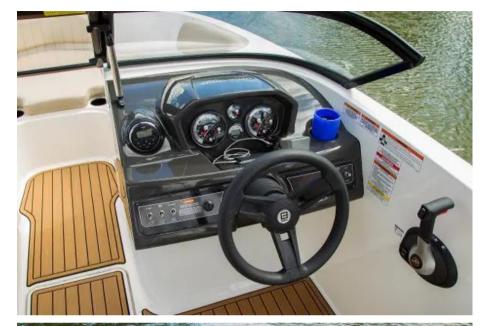

# Description

The larger version of our new VR5, the VR6 is also all about space and unparalleled roominess. By combining Bayliners category-leading BeamForward design, and new AftAdvantage conceptwhich increases the self-draining cockpits seating area by adding the swim platform at the end of the running surfacethis boat maximizes space and value like never before. Boat has been used in fresh water use only. Lying Chertsey.KEY FEATURESBeamForward design with high gunnels creates more passenger space, under-seat storage and safety.Exceptionally roomy cockpit thanks to our exclusive AftAdvantage designSpacious cockpit seating converts to inviting U-lounge with addition of optional filler cushionEnclosed changing room with optional port potty provides convenience normally found on larger boatsStandard integrated swim platform and optional platform extension are positioned further aft than comparable models adding interior space while providing the ideal staging area for water sportsAvailable Water Sports or Fishing Options let you customize the VR6 to suit your family's needs. Standard Equipment COCKPITS elf-bailing cockpit Beverage Holders (6)Bow SeatingFuel Fill w/Integrated VentGrab Handles (6)Helm Bucket Seat - Swivels 180In-Floor Ski/Wakeboard StorageLockable Glove Box -PortWaterproof 120-watt AM/FM Stereo/Controller w/Inputs for iPod & Mp3Rear facing starboard companion seatLarge lockable port-side changing room and storage compartmentELECTRICAL SYSTEMSBattery switchENGINE COMPARTMENT12V BlowerBilge PumpHELM12V Accessory Outlet12V HornInstrumentationSpeedometer, Volt, FuelTachometerTrim GaugePadded Steering WheelRack & Pinion Power SteeringSide-Mounted Engine Controls