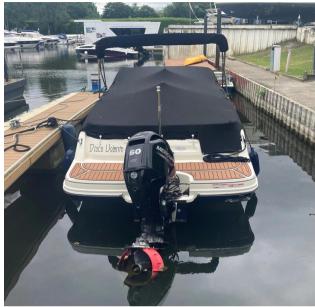

# Description

The larger version of our new VR5, the VR6 is also all about space and unparalleled roominess. By combining Bayliners category-leading BeamForward design, and new AftAdvantage conceptwhich increases the self-draining cockpits seating area by adding the swim platform at the end of the running surfacethis boat maximizes space and value like never before. Boat has been used in fresh water use only. Lying Chertsey.KEY FEATURESBeamForward design with high gunnels creates more passenger space, under-seat storage and safety.Exceptionally roomy cockpit thanks to our exclusive AftAdvantage designSpacious cockpit seating converts to inviting U-lounge with addition of optional filler cushionEnclosed changing room with optional port potty provides convenience normally found on larger boatsStandard integrated swim platform and optional platform extension are positioned further aft than comparable models adding interior space while providing the ideal staging area for water sportsAvailable Water Sports or Fishing Options let you customize the VR6 to suit your family's needs. Standard Equipment COCKPITS elf-bailing cockpit Beverage Holders (6)Bow SeatingFuel Fill w/Integrated VentGrab Handles (6)Helm Bucket Seat - Swivels 180In-Floor Ski/Wakeboard StorageLockable Glove Box -PortWaterproof 120-watt AM/FM Stereo/Controller w/Inputs for iPod & Mp3Rear facing starboard companion seatLarge lockable port-side changing room and storage compartmentELECTRICAL SYSTEMSBattery switchENGINE COMPARTMENT12V BlowerBilge PumpHELM12V Accessory Outlet12V HornInstrumentationSpeedometer, Volt, FuelTachometerTrim GaugePadded Steering WheelRack & Pinion Power SteeringSide-Mounted Engine Controls