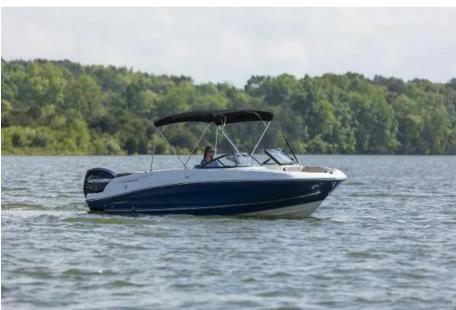

# Description

The larger version of our new VR5, the VR6 is also all about space and unparalleled roominess. By combining Bayliners category-leading BeamForward design, and new AftAdvantage conceptwhich increases the self-draining cockpits seating area by adding the swim platform at the end of the running surfacethis boat maximizes space and value like never before. Boat has been used in fresh water use only. Lying Chertsey.KEY FEATURESBeamForward design with high gunnels creates more passenger space, under-seat storage and safety.Exceptionally roomy cockpit thanks to our exclusive AftAdvantage designSpacious cockpit seating converts to inviting U-lounge with addition of optional filler cushionEnclosed changing room with optional port potty provides convenience normally found on larger boatsStandard integrated swim platform and optional platform extension are positioned further aft than comparable models adding interior space while providing the ideal staging area for water sportsAvailable Water Sports or Fishing Options let you customize the VR6 to suit your family's needs. Standard Equipment COCKPITS elf-bailing cockpit Beverage Holders (6)Bow SeatingFuel Fill w/Integrated VentGrab Handles (6)Helm Bucket Seat - Swivels 180In-Floor Ski/Wakeboard StorageLockable Glove Box -PortWaterproof 120-watt AM/FM Stereo/Controller w/Inputs for iPod & Mp3Rear facing starboard companion seatLarge lockable port-side changing room and storage compartmentELECTRICAL SYSTEMSBattery switchENGINE COMPARTMENT12V BlowerBilge PumpHELM12V Accessory Outlet12V HornInstrumentationSpeedometer, Volt, FuelTachometerTrim GaugePadded Steering WheelRack & Pinion Power SteeringSide-Mounted Engine Controls