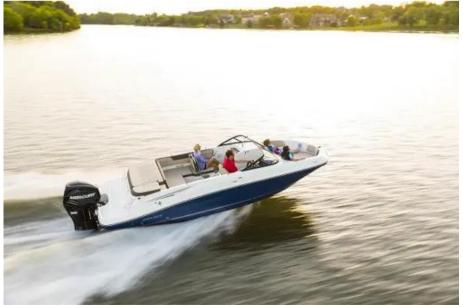

# Description

The larger version of our new VR5, the VR6 is also all about space and unparalleled roominess. By combining Bayliners category-leading BeamForward design, and new AftAdvantage conceptwhich increases the self-draining cockpits seating area by adding the swim platform at the end of the running surfacethis boat maximizes space and value like never before. Boat has been used in fresh water use only. Lying Chertsey.KEY FEATURESBeamForward design with high gunnels creates more passenger space, under-seat storage and safety.Exceptionally roomy cockpit thanks to our exclusive AftAdvantage designSpacious cockpit seating converts to inviting U-lounge with addition of optional filler cushionEnclosed changing room with optional port potty provides convenience normally found on larger boatsStandard integrated swim platform and optional platform extension are positioned further aft than comparable models adding interior space while providing the ideal staging area for water sportsAvailable Water Sports or Fishing Options let you customize the VR6 to suit your family's needs. Standard Equipment COCKPITS elf-bailing cockpit Beverage Holders (6)Bow SeatingFuel Fill w/Integrated VentGrab Handles (6)Helm Bucket Seat - Swivels 180In-Floor Ski/Wakeboard StorageLockable Glove Box -PortWaterproof 120-watt AM/FM Stereo/Controller w/Inputs for iPod & Mp3Rear facing starboard companion seatLarge lockable port-side changing room and storage compartmentELECTRICAL SYSTEMSBattery switchENGINE COMPARTMENT12V BlowerBilge PumpHELM12V Accessory Outlet12V HornInstrumentationSpeedometer, Volt, FuelTachometerTrim GaugePadded Steering WheelRack & Pinion Power SteeringSide-Mounted Engine Controls