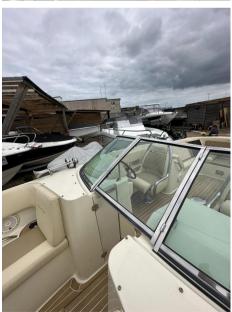

# Description

The Chris Craft Launch 25 is a stylish and elegant boat known for its classic design and modern amenities. It's highly regarded for its performance, luxurious finishes, and attention to detail. The 25-foot length provides ample space for entertaining guests and enjoying time on the water. Disclaimer The Company offers the details of this vessel in good faith but cannot guarantee or warrant the accuracy of this information nor warrant the condition of the vessel. A buyer should instruct his agents, or his surveyors, to investigate such details as the buyer desires validated. This vessel is offered subject to prior sale, price change, or withdrawal without notice.