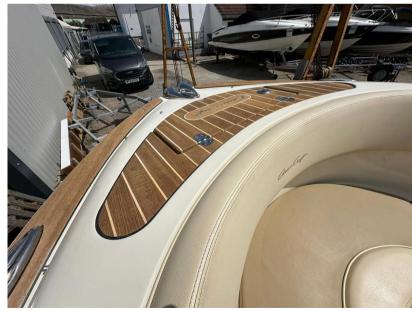

# Description

The Chris Craft Launch 25 is a stylish and elegant boat known for its classic design and modern amenities. It's highly regarded for its performance, luxurious finishes, and attention to detail. The 25-foot length provides ample space for entertaining guests and enjoying time on the water. Disclaimer The Company offers the details of this vessel in good faith but cannot guarantee or warrant the accuracy of this information nor warrant the condition of the vessel. A buyer should instruct his agents, or his surveyors, to investigate such details as the buyer desires validated. This vessel is offered subject to prior sale, price change, or withdrawal without notice.