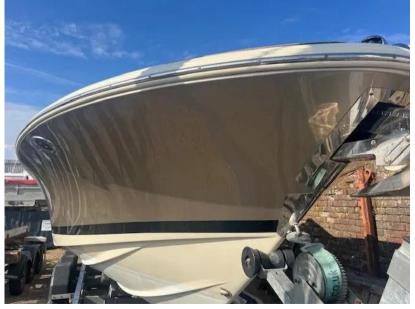

# Description

The Chris Craft Launch 25 is a stylish and elegant boat known for its classic design and modern amenities. It's highly regarded for its performance, luxurious finishes, and attention to detail. The 25-foot length provides ample space for entertaining guests and enjoying time on the water. Disclaimer The Company offers the details of this vessel in good faith but cannot guarantee or warrant the accuracy of this information nor warrant the condition of the vessel. A buyer should instruct his agents, or his surveyors, to investigate such details as the buyer desires validated. This vessel is offered subject to prior sale, price change, or withdrawal without notice.