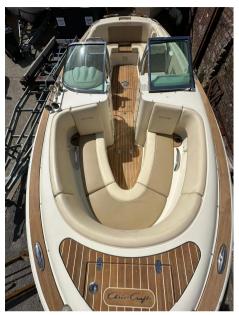

# Description

The Chris Craft Launch 25 is a stylish and elegant boat known for its classic design and modern amenities. It's highly regarded for its performance, luxurious finishes, and attention to detail. The 25-foot length provides ample space for entertaining guests and enjoying time on the water. Disclaimer The Company offers the details of this vessel in good faith but cannot guarantee or warrant the accuracy of this information nor warrant the condition of the vessel. A buyer should instruct his agents, or his surveyors, to investigate such details as the buyer desires validated. This vessel is offered subject to prior sale, price change, or withdrawal without notice.

# Building / facilities

HULL MATERIAL BERTHS BATHROOM(S)

Fiberglass 8