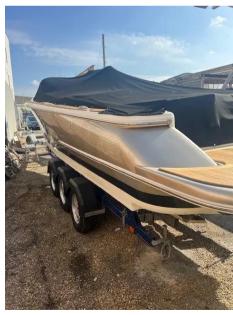

# Description

The Chris Craft Launch 25 is a stylish and elegant boat known for its classic design and modern amenities. It's highly regarded for its performance, luxurious finishes, and attention to detail. The 25-foot length provides ample space for entertaining guests and enjoying time on the water. Disclaimer The Company offers the details of this vessel in good faith but cannot guarantee or warrant the accuracy of this information nor warrant the condition of the vessel. A buyer should instruct his agents, or his surveyors, to investigate such details as the buyer desires validated. This vessel is offered subject to prior sale, price change, or withdrawal without notice.