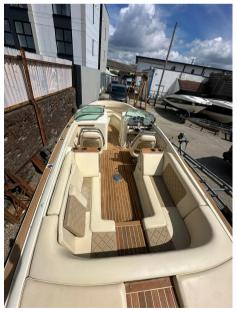

# Description

The Chris Craft Launch 25 is a stylish and elegant boat known for its classic design and modern amenities. It's highly regarded for its performance, luxurious finishes, and attention to detail. The 25-foot length provides ample space for entertaining guests and enjoying time on the water. Disclaimer The Company offers the details of this vessel in good faith but cannot guarantee or warrant the accuracy of this information nor warrant the condition of the vessel. A buyer should instruct his agents, or his surveyors, to investigate such details as the buyer desires validated. This vessel is offered subject to prior sale, price change, or withdrawal without notice.