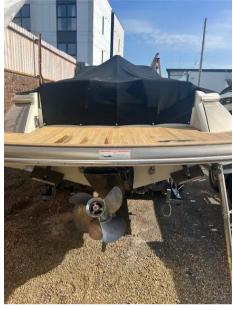

# Description

The Chris Craft Launch 25 is a stylish and elegant boat known for its classic design and modern amenities. It's highly regarded for its performance, luxurious finishes, and attention to detail. The 25-foot length provides ample space for entertaining guests and enjoying time on the water. Disclaimer The Company offers the details of this vessel in good faith but cannot guarantee or warrant the accuracy of this information nor warrant the condition of the vessel. A buyer should instruct his agents, or his surveyors, to investigate such details as the buyer desires validated. This vessel is offered subject to prior sale, price change, or withdrawal without notice.