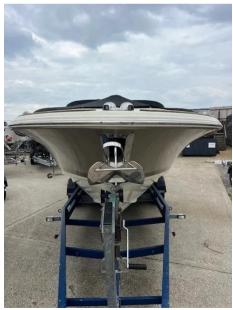

# Description

The Chris Craft Launch 25 is a stylish and elegant boat known for its classic design and modern amenities. It's highly regarded for its performance, luxurious finishes, and attention to detail. The 25-foot length provides ample space for entertaining guests and enjoying time on the water. Disclaimer The Company offers the details of this vessel in good faith but cannot guarantee or warrant the accuracy of this information nor warrant the condition of the vessel. A buyer should instruct his agents, or his surveyors, to investigate such details as the buyer desires validated. This vessel is offered subject to prior sale, price change, or withdrawal without notice.