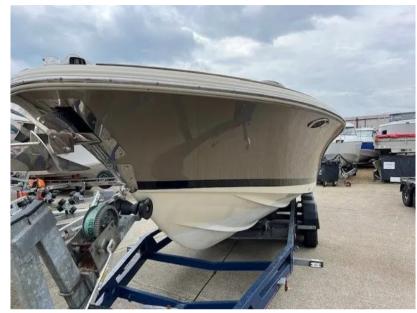

# Description

The Chris Craft Launch 25 is a stylish and elegant boat known for its classic design and modern amenities. It's highly regarded for its performance, luxurious finishes, and attention to detail. The 25-foot length provides ample space for entertaining guests and enjoying time on the water. Disclaimer The Company offers the details of this vessel in good faith but cannot guarantee or warrant the accuracy of this information nor warrant the condition of the vessel. A buyer should instruct his agents, or his surveyors, to investigate such details as the buyer desires validated. This vessel is offered subject to prior sale, price change, or withdrawal without notice.