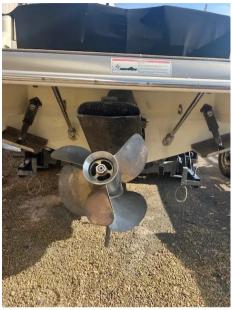

ications**

| YEAR               | LENGTH          |
|--------------------|-----------------|
| 2017               | 7.62            |
| WIDTH              | DRAFT           |
| 0.85               | 0.76            |
| FUEL TANK CAPACITY | GUESTS CRUISING |
| 290                | 8               |
| BATHROOMS          |                 |
|                    |                 |





| Gen | era |  |
|-----|-----|--|
|     | ч ч |  |

BRAND MODEL GUESTS CRUISING CURRENT LOCATION

chris-craft Launch 25 br 8 Poole united kingdom

### **Dimensions / Performance**

WEIGHT (T) FUEL CAPACITY (L)

2200.00 290

# Building / facilities

HULL MATERIAL BERTHS BATHROOM(S)

Fiberglass 8

#### **Engine room**

NUMBER OF ENGINES (CV)

0