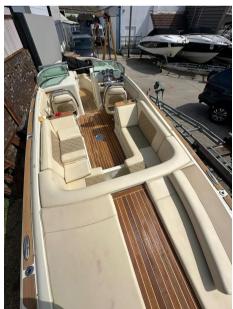

# Description

The Chris Craft Launch 25 is a stylish and elegant boat known for its classic design and modern amenities. It's highly regarded for its performance, luxurious finishes, and attention to detail. The 25-foot length provides ample space for entertaining guests and enjoying time on the water. Disclaimer The Company offers the details of this vessel in good faith but cannot guarantee or warrant the accuracy of this information nor warrant the condition of the vessel. A buyer should instruct his agents, or his surveyors, to investigate such details as the buyer desires validated. This vessel is offered subject to prior sale, price change, or withdrawal without notice.