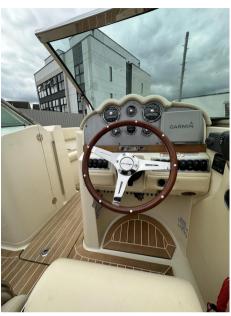

# Description

The Chris Craft Launch 25 is a stylish and elegant boat known for its classic design and modern amenities. It's highly regarded for its performance, luxurious finishes, and attention to detail. The 25-foot length provides ample space for entertaining guests and enjoying time on the water. Disclaimer The Company offers the details of this vessel in good faith but cannot guarantee or warrant the accuracy of this information nor warrant the condition of the vessel. A buyer should instruct his agents, or his surveyors, to investigate such details as the buyer desires validated. This vessel is offered subject to prior sale, price change, or withdrawal without notice.