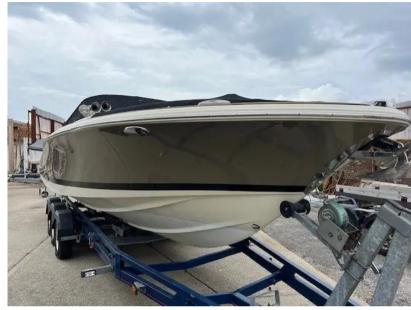

# Description

The Chris Craft Launch 25 is a stylish and elegant boat known for its classic design and modern amenities. It's highly regarded for its performance, luxurious finishes, and attention to detail. The 25-foot length provides ample space for entertaining guests and enjoying time on the water. Disclaimer The Company offers the details of this vessel in good faith but cannot guarantee or warrant the accuracy of this information nor warrant the condition of the vessel. A buyer should instruct his agents, or his surveyors, to investigate such details as the buyer desires validated. This vessel is offered subject to prior sale, price change, or withdrawal without notice.

| Gen | era |  |
|-----|-----|--|
|     | ч ч |  |

BRAND MODEL GUESTS CRUISING CURRENT LOCATION

chris-craft Launch 25 br 8 Poole united kingdom