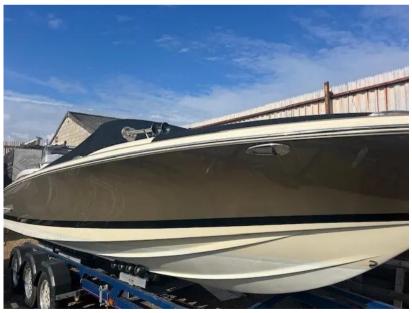

# Description

The Chris Craft Launch 25 is a stylish and elegant boat known for its classic design and modern amenities. It's highly regarded for its performance, luxurious finishes, and attention to detail. The 25-foot length provides ample space for entertaining guests and enjoying time on the water. Disclaimer The Company offers the details of this vessel in good faith but cannot guarantee or warrant the accuracy of this information nor warrant the condition of the vessel. A buyer should instruct his agents, or his surveyors, to investigate such details as the buyer desires validated. This vessel is offered subject to prior sale, price change, or withdrawal without notice.

# **Specifications**

| YEAR               | LENGTH          |
|--------------------|-----------------|
| 2017               | 7.62            |
| WIDTH              | DRAFT           |
| 0.85               | 0.76            |
| FUEL TANK CAPACITY | GUESTS CRUISING |
| 290                | 8               |
| BATHROOMS          |                 |
|                    |                 |