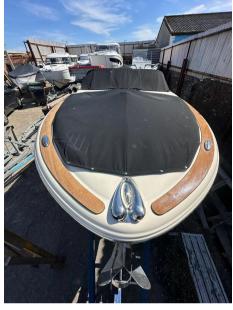

# Description

The Chris Craft Launch 25 is a stylish and elegant boat known for its classic design and modern amenities. It's highly regarded for its performance, luxurious finishes, and attention to detail. The 25-foot length provides ample space for entertaining guests and enjoying time on the water. Disclaimer The Company offers the details of this vessel in good faith but cannot guarantee or warrant the accuracy of this information nor warrant the condition of the vessel. A buyer should instruct his agents, or his surveyors, to investigate such details as the buyer desires validated. This vessel is offered subject to prior sale, price change, or withdrawal without notice.