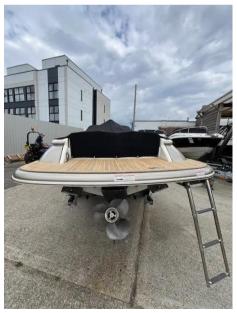

# Description

The Chris Craft Launch 25 is a stylish and elegant boat known for its classic design and modern amenities. It's highly regarded for its performance, luxurious finishes, and attention to detail. The 25-foot length provides ample space for entertaining guests and enjoying time on the water. Disclaimer The Company offers the details of this vessel in good faith but cannot guarantee or warrant the accuracy of this information nor warrant the condition of the vessel. A buyer should instruct his agents, or his surveyors, to investigate such details as the buyer desires validated. This vessel is offered subject to prior sale, price change, or withdrawal without notice.