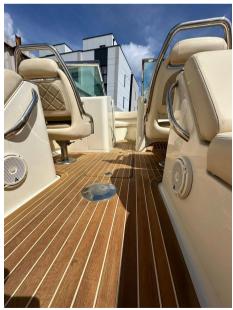

# Description

The Chris Craft Launch 25 is a stylish and elegant boat known for its classic design and modern amenities. It's highly regarded for its performance, luxurious finishes, and attention to detail. The 25-foot length provides ample space for entertaining guests and enjoying time on the water. Disclaimer The Company offers the details of this vessel in good faith but cannot guarantee or warrant the accuracy of this information nor warrant the condition of the vessel. A buyer should instruct his agents, or his surveyors, to investigate such details as the buyer desires validated. This vessel is offered subject to prior sale, price change, or withdrawal without notice.