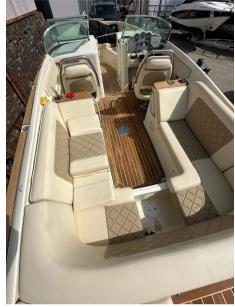

# Description

The Chris Craft Launch 25 is a stylish and elegant boat known for its classic design and modern amenities. It's highly regarded for its performance, luxurious finishes, and attention to detail. The 25-foot length provides ample space for entertaining guests and enjoying time on the water. Disclaimer The Company offers the details of this vessel in good faith but cannot guarantee or warrant the accuracy of this information nor warrant the condition of the vessel. A buyer should instruct his agents, or his surveyors, to investigate such details as the buyer desires validated. This vessel is offered subject to prior sale, price change, or withdrawal without notice.