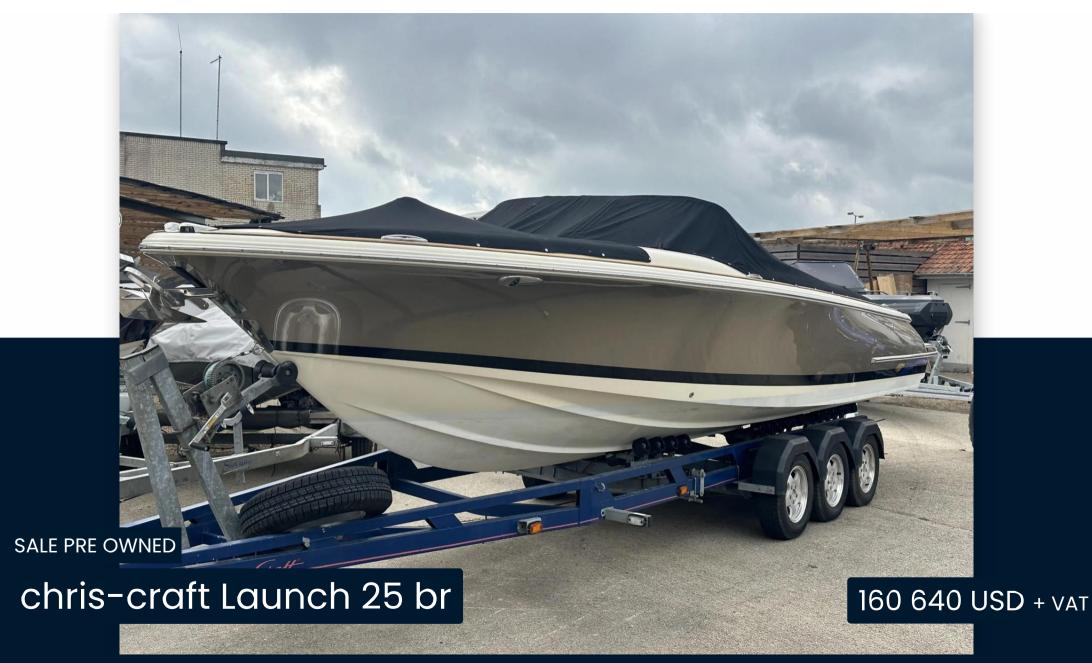

# Description

The Chris Craft Launch 25 is a stylish and elegant boat known for its classic design and modern amenities. It's highly regarded for its performance, luxurious finishes, and attention to detail. The 25-foot length provides ample space for entertaining guests and enjoying time on the water. Disclaimer The Company offers the details of this vessel in good faith but cannot guarantee or warrant the accuracy of this information nor warrant the condition of the vessel. A buyer should instruct his agents, or his surveyors, to investigate such details as the buyer desires validated. This vessel is offered subject to prior sale, price change, or withdrawal without notice.

| Gen | era |  |
|-----|-----|--|
|     | ч ч |  |

BRAND MODEL GUESTS CRUISING CURRENT LOCATION

chris-craft Launch 25 br 8 Poole united kingdom