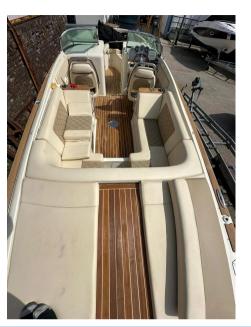

# Description

The Chris Craft Launch 25 is a stylish and elegant boat known for its classic design and modern amenities. It's highly regarded for its performance, luxurious finishes, and attention to detail. The 25-foot length provides ample space for entertaining guests and enjoying time on the water. Disclaimer The Company offers the details of this vessel in good faith but cannot guarantee or warrant the accuracy of this information nor warrant the condition of the vessel. A buyer should instruct his agents, or his surveyors, to investigate such details as the buyer desires validated. This vessel is offered subject to prior sale, price change, or withdrawal without notice.