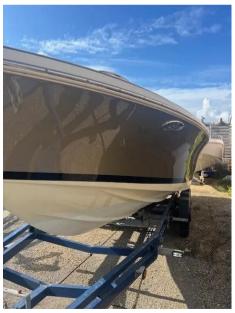

# Description

The Chris Craft Launch 25 is a stylish and elegant boat known for its classic design and modern amenities. It's highly regarded for its performance, luxurious finishes, and attention to detail. The 25-foot length provides ample space for entertaining guests and enjoying time on the water. Disclaimer The Company offers the details of this vessel in good faith but cannot guarantee or warrant the accuracy of this information nor warrant the condition of the vessel. A buyer should instruct his agents, or his surveyors, to investigate such details as the buyer desires validated. This vessel is offered subject to prior sale, price change, or withdrawal without notice.

# **Specifications**

| YEAR               | LENGTH          |
|--------------------|-----------------|
| 2017               | 7.62            |
| WIDTH              | DRAFT           |
| 0.85               | 0.76            |
| FUEL TANK CAPACITY | GUESTS CRUISING |
| 290                | 8               |
| BATHROOMS          |                 |
|                    |                 |

| Gen | era |  |
|-----|-----|--|
|     | ч ч |  |

BRAND MODEL GUESTS CRUISING CURRENT LOCATION

chris-craft Launch 25 br 8 Poole united kingdom