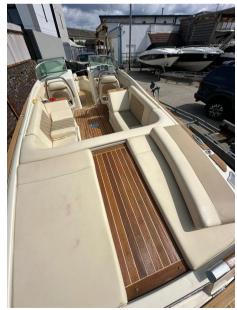

# Description

The Chris Craft Launch 25 is a stylish and elegant boat known for its classic design and modern amenities. It's highly regarded for its performance, luxurious finishes, and attention to detail. The 25-foot length provides ample space for entertaining guests and enjoying time on the water. Disclaimer The Company offers the details of this vessel in good faith but cannot guarantee or warrant the accuracy of this information nor warrant the condition of the vessel. A buyer should instruct his agents, or his surveyors, to investigate such details as the buyer desires validated. This vessel is offered subject to prior sale, price change, or withdrawal without notice.

# Building / facilities

HULL MATERIAL BERTHS BATHROOM(S)

Fiberglass 8