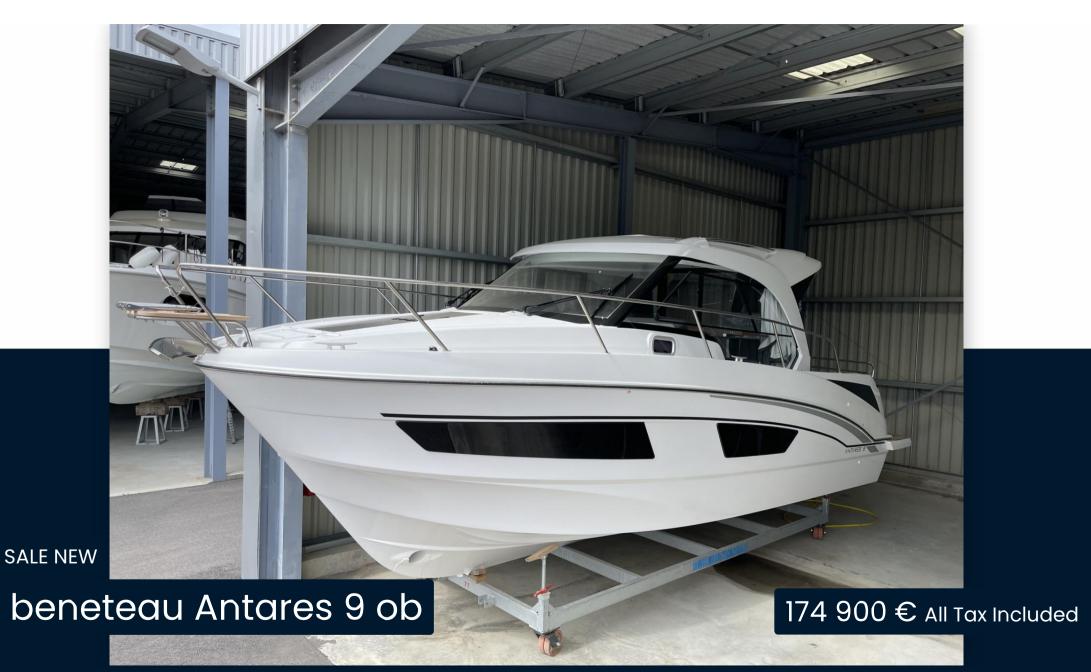

## Specifications

YEAR
2023

CABINS
2

9.12

BATHROOMS

2.99
ENGINE MANUFACTURER

Suzuki

DRAFT

0.90

HORSE POWER

2 X 200 CV

General

TYPE BRAND MODEL **CURRENT LOCATION** 

motor boat Antares 9 ob beneteau Ajaccio, corse, france

**Dimensions / Performance** 

AIR DRAFT (M) 2.75

**Building / facilities** 

HULL MATERIAL HULL COLOR AMOUNT OF CABINS **BERTHS** white Fiberglass 5

BATHROOM(S)

**Engine room** 

NUMBER OF ENGINES HORSE POWER (CV) PROPULSION FUEL **ENGINE** 

Suzuki 2 x 200 Hors-bord gasoline