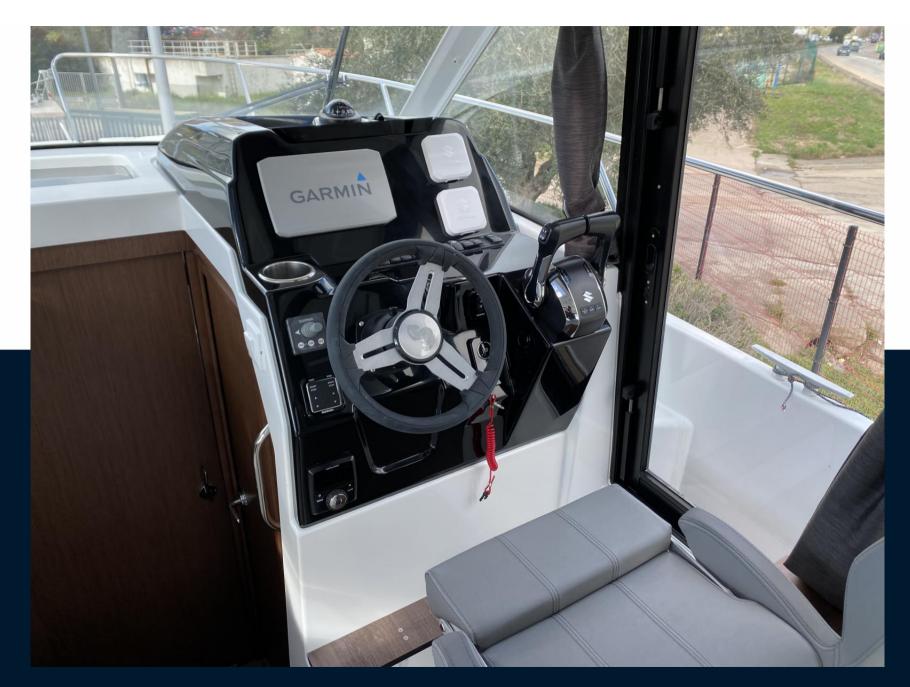

## Specifications

YEAR
2023

CABINS
2

9.12

BATHROOMS

2.99
ENGINE MANUFACTURER

Suzuki

DRAFT

0.90

HORSE POWER

2 X 200 CV

General

TYPE BRAND MODEL **CURRENT LOCATION** 

motor boat Antares 9 ob beneteau Ajaccio, corse, france

**Dimensions / Performance** 

AIR DRAFT (M) 2.75

**Building / facilities** 

HULL MATERIAL HULL COLOR AMOUNT OF CABINS **BERTHS** white Fiberglass 5

BATHROOM(S)

**Engine room** 

NUMBER OF ENGINES HORSE POWER (CV) PROPULSION FUEL **ENGINE** 

Suzuki 2 x 200 Hors-bord gasoline

**BOW THRUSTER STABILIZERS** 

Electricity / air conditioning

**ENGINE BATTERY BATTERY CHARGER** SERVICE BATTERY

| Navigation equipment |                    |                     |                   |  |
|----------------------|--------------------|---------------------|-------------------|--|
| GPS                  | NAVIGATION COMPASS | SONAR               | ANCHOR            |  |
| Galley / Laundry / I | Entertainment      |                     |                   |  |
| OVEN                 | MICROWAVE          | FRIDGE              | STOVE             |  |
| SINK                 |                    |                     |                   |  |
| Deck equipment       |                    |                     |                   |  |
| WINDLASS             | SWIM LADDER        | NAVIGATION LIGHTING | TEAK DECK COCKPIT |  |
| DECK SHOWER          |                    |                     |                   |  |
| Safety equipment     | miscellaneous      |                     |                   |  |
| LIFE JACKET          | BILGE PUMP         |                     |                   |  |