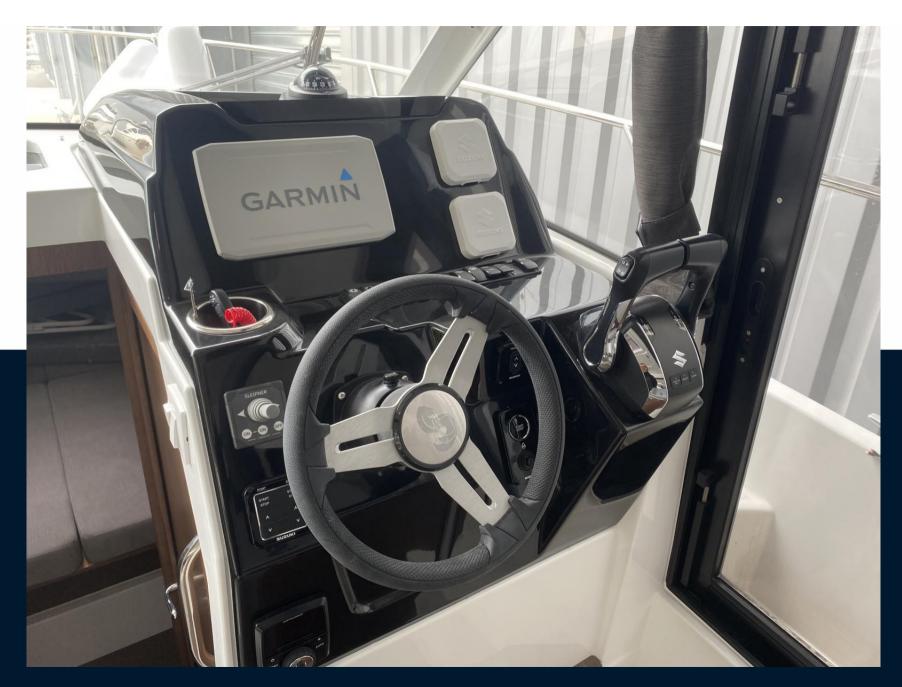

## Specifications

YEAR
2023

CABINS
2

9.12

BATHROOMS

2.99
ENGINE MANUFACTURER

Suzuki

DRAFT

0.90

HORSE POWER

2 X 200 CV

General

TYPE BRAND MODEL **CURRENT LOCATION** 

motor boat Antares 9 ob beneteau Ajaccio, corse, france

**Dimensions / Performance** 

AIR DRAFT (M) 2.75

**Building / facilities** 

HULL MATERIAL HULL COLOR AMOUNT OF CABINS **BERTHS** white Fiberglass 5

BATHROOM(S)

**Engine room** 

NUMBER OF ENGINES HORSE POWER (CV) PROPULSION FUEL **ENGINE** 

Suzuki 2 x 200 Hors-bord gasoline

**BOW THRUSTER STABILIZERS** 

Electricity / air conditioning

**ENGINE BATTERY BATTERY CHARGER** SERVICE BATTERY

| Navigation equipment |                    |                     |                   |  |
|----------------------|--------------------|---------------------|-------------------|--|
| GPS                  | NAVIGATION COMPASS | SONAR               | ANCHOR            |  |
| Galley / Laundry / I | Entertainment      |                     |                   |  |
| OVEN                 | MICROWAVE          | FRIDGE              | STOVE             |  |
| SINK                 |                    |                     |                   |  |
| Deck equipment       |                    |                     |                   |  |
| WINDLASS             | SWIM LADDER        | NAVIGATION LIGHTING | TEAK DECK COCKPIT |  |
| DECK SHOWER          |                    |                     |                   |  |
| Safety equipment     | miscellaneous      |                     |                   |  |
| LIFE JACKET          | BILGE PUMP         |                     |                   |  |