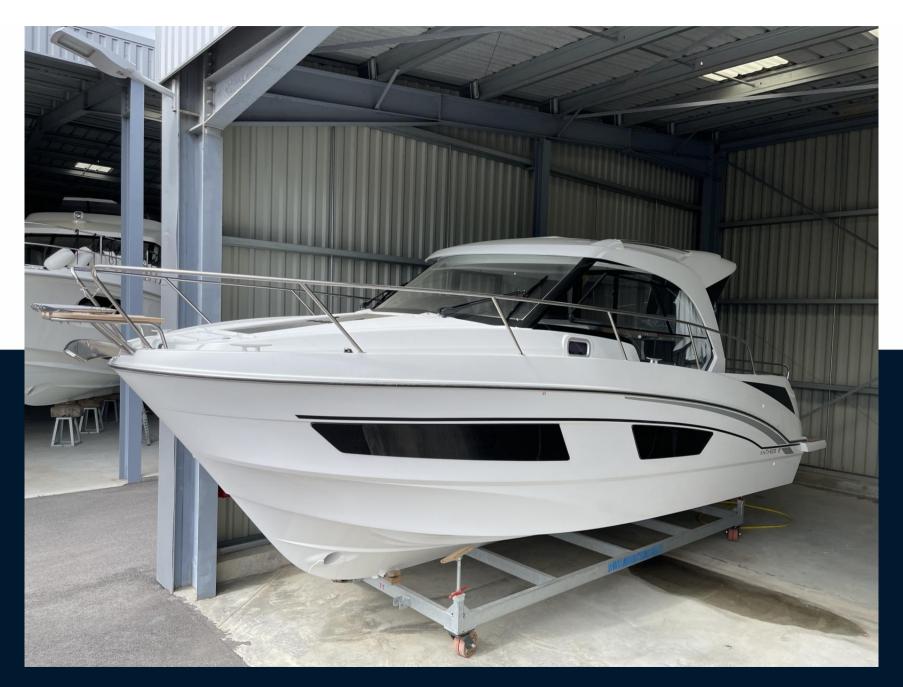

## Specifications

YEAR
2023

CABINS
2

9.12

BATHROOMS

2.99
ENGINE MANUFACTURER

Suzuki

DRAFT

0.90

HORSE POWER

2 X 200 CV

General

TYPE BRAND MODEL **CURRENT LOCATION** 

motor boat Antares 9 ob beneteau Ajaccio, corse, france

**Dimensions / Performance** 

AIR DRAFT (M) 2.75

**Building / facilities** 

HULL MATERIAL HULL COLOR AMOUNT OF CABINS **BERTHS** white Fiberglass 5

BATHROOM(S)

**Engine room** 

NUMBER OF ENGINES HORSE POWER (CV) PROPULSION FUEL **ENGINE** 

Suzuki 2 x 200 Hors-bord gasoline