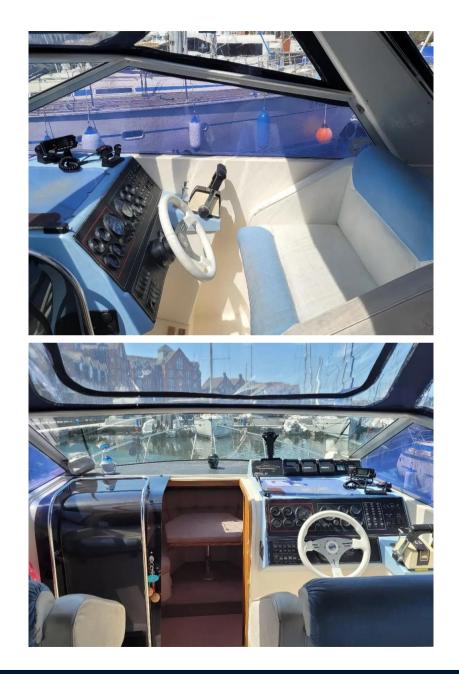

### Description

Falcon 27 cabin cruiser with 2x Volvo Penta 431A petrol engines and 290DP stern drives. I good clean example of this popular cruiser and has recently benefitted from the following works.Antifouled and anodes replaced in June 2024Stern drives serviced and bellows changed in June 2024New Simrad GO9 chart plotter in september 2023New cockpit tent in April 20232 owners from new and Full Volvo Penta service history from previous owner up to 2020 with low engine hoursDisclaimer The Company offers the details of this vessel in good faith but cannot guarantee or warrant the accuracy of this information nor warrant the condition of the vessel. A buyer should instruct his agents, or his surveyors, to investigate such details as the buyer desires validated. This vessel is offered subject to prior sale, price change, or withdrawal without notice.