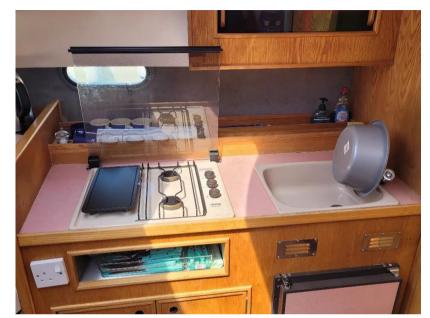

### Description

Falcon 27 cabin cruiser with 2x Volvo Penta 431A petrol engines and 290DP stern drives. I good clean example of this popular cruiser and has recently benefitted from the following works.Antifouled and anodes replaced in June 2024Stern drives serviced and bellows changed in June 2024New Simrad GO9 chart plotter in september 2023New cockpit tent in April 20232 owners from new and Full Volvo Penta service history from previous owner up to 2020 with low engine hoursDisclaimer The Company offers the details of this vessel in good faith but cannot guarantee or warrant the accuracy of this information nor warrant the condition of the vessel. A buyer should instruct his agents, or his surveyors, to investigate such details as the buyer desires validated. This vessel is offered subject to prior sale, price change, or withdrawal without notice.