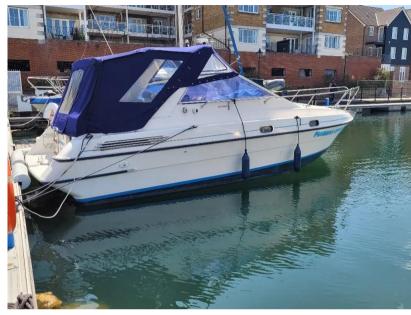

### Description

Falcon 27 cabin cruiser with 2x Volvo Penta 431A petrol engines and 290DP stern drives. I good clean example of this popular cruiser and has recently benefitted from the following works.Antifouled and anodes replaced in June 2024Stern drives serviced and bellows changed in June 2024New Simrad GO9 chart plotter in september 2023New cockpit tent in April 20232 owners from new and Full Volvo Penta service history from previous owner up to 2020 with low engine hoursDisclaimer The Company offers the details of this vessel in good faith but cannot guarantee or warrant the accuracy of this information nor warrant the condition of the vessel. A buyer should instruct his agents, or his surveyors, to investigate such details as the buyer desires validated. This vessel is offered subject to prior sale, price change, or withdrawal without notice.