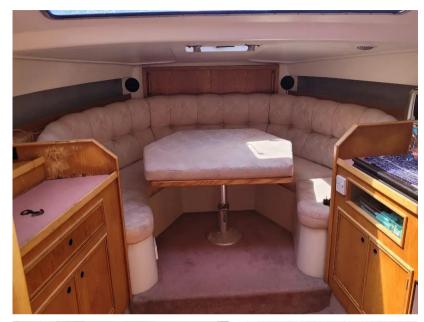

### Description

Falcon 27 cabin cruiser with 2x Volvo Penta 431A petrol engines and 290DP stern drives. I good clean example of this popular cruiser and has recently benefitted from the following works.Antifouled and anodes replaced in June 2024Stern drives serviced and bellows changed in June 2024New Simrad GO9 chart plotter in september 2023New cockpit tent in April 20232 owners from new and Full Volvo Penta service history from previous owner up to 2020 with low engine hoursDisclaimer The Company offers the details of this vessel in good faith but cannot guarantee or warrant the accuracy of this information nor warrant the condition of the vessel. A buyer should instruct his agents, or his surveyors, to investigate such details as the buyer desires validated. This vessel is offered subject to prior sale, price change, or withdrawal without notice.