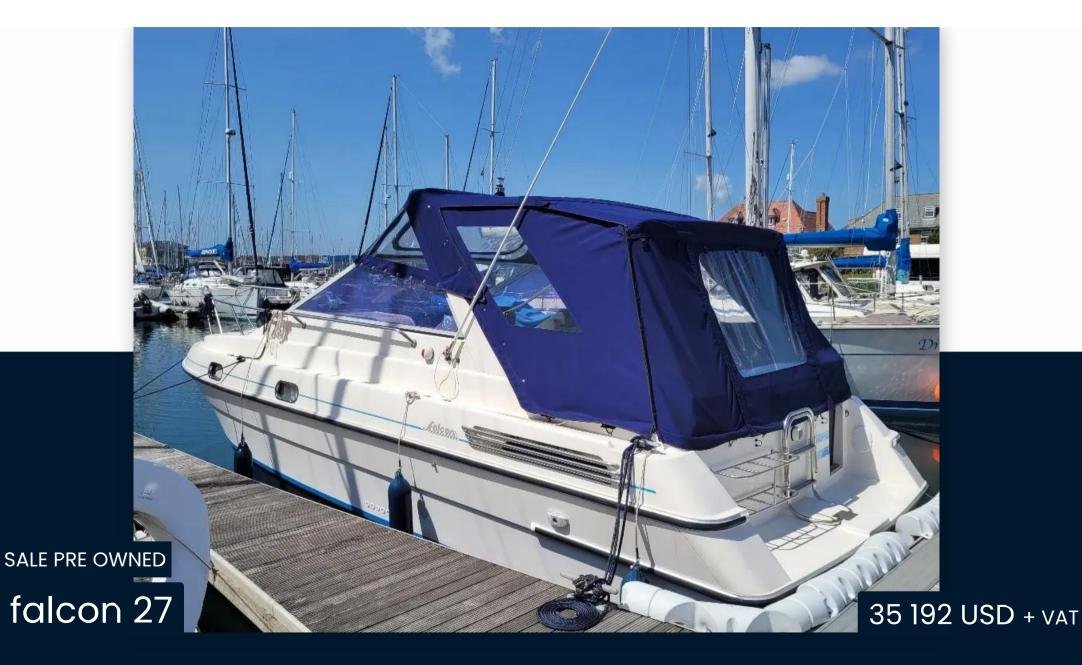

### Description

Falcon 27 cabin cruiser with 2x Volvo Penta 431A petrol engines and 290DP stern drives. I good clean example of this popular cruiser and has recently benefitted from the following works.Antifouled and anodes replaced in June 2024Stern drives serviced and bellows changed in June 2024New Simrad GO9 chart plotter in september 2023New cockpit tent in April 20232 owners from new and Full Volvo Penta service history from previous owner up to 2020 with low engine hoursDisclaimer The Company offers the details of this vessel in good faith but cannot guarantee or warrant the accuracy of this information nor warrant the condition of the vessel. A buyer should instruct his agents, or his surveyors, to investigate such details as the buyer desires validated. This vessel is offered subject to prior sale, price change, or withdrawal without notice.