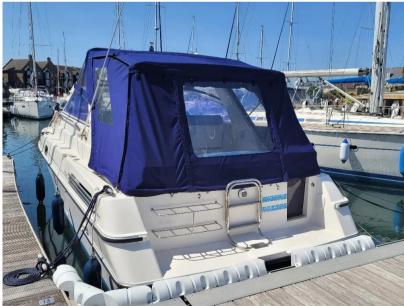

### Description

Falcon 27 cabin cruiser with 2x Volvo Penta 431A petrol engines and 290DP stern drives. I good clean example of this popular cruiser and has recently benefitted from the following works.Antifouled and anodes replaced in June 2024Stern drives serviced and bellows changed in June 2024New Simrad GO9 chart plotter in september 2023New cockpit tent in April 20232 owners from new and Full Volvo Penta service history from previous owner up to 2020 with low engine hoursDisclaimer The Company offers the details of this vessel in good faith but cannot guarantee or warrant the accuracy of this information nor warrant the condition of the vessel. A buyer should instruct his agents, or his surveyors, to investigate such details as the buyer desires validated. This vessel is offered subject to prior sale, price change, or withdrawal without notice.