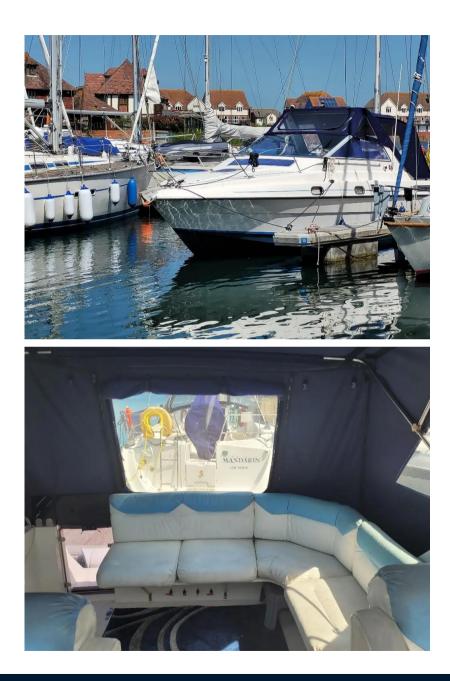

### Description

Falcon 27 cabin cruiser with 2x Volvo Penta 431A petrol engines and 290DP stern drives. I good clean example of this popular cruiser and has recently benefitted from the following works.Antifouled and anodes replaced in June 2024Stern drives serviced and bellows changed in June 2024New Simrad GO9 chart plotter in september 2023New cockpit tent in April 20232 owners from new and Full Volvo Penta service history from previous owner up to 2020 with low engine hoursDisclaimer The Company offers the details of this vessel in good faith but cannot guarantee or warrant the accuracy of this information nor warrant the condition of the vessel. A buyer should instruct his agents, or his surveyors, to investigate such details as the buyer desires validated. This vessel is offered subject to prior sale, price change, or withdrawal without notice.