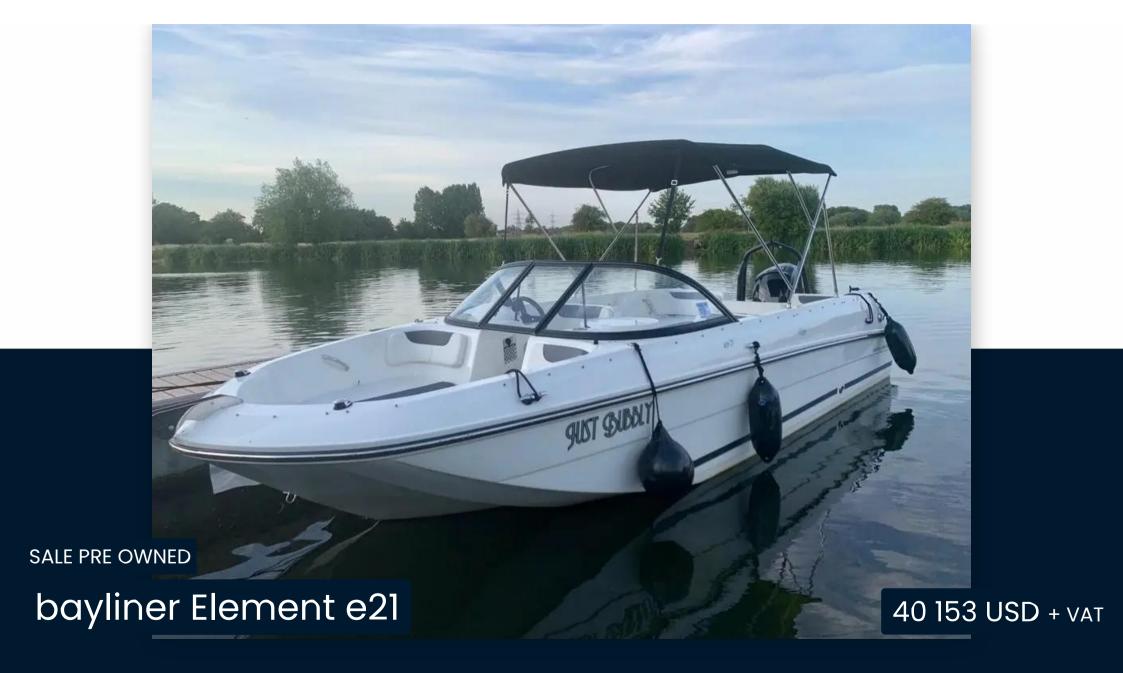

## Description

The Bayliner Element E7 or now known as and E21 is a fantastic boat to accommodate all of your family & friends with her ample seating and storage facility. You can seat 10 people. You also have easy clean vinyl and a wash away deck which goes direct over board. Good looking boat with practical features combined with the M shaped hull which keeps the boat stable... so no spilling your wine! One owner from new. Only used on the River Thames. Lying Chertsey. We designed the revolutionary Element line to be the start of something new. So when youve got the best value on the market, theres nowhere to go but up. And this 21-foot Element does just that with everything people have come to expect from the line, making it bigger and better than ever. Standard FeaturesCockpitIntegrated CoolerCup Holders (8)Grab Handles (8)Mooring Cleats (6)Fuel Fill w/ Integrated VentGlove BoxSelf-Bailing CockpitHelmDual Purpose Gauge: Speedometer, VoltmeterAnalog Trim Indicator12V Accessory OutletHornSide-Mounted Engine Controls w/ Trim & Tilt Switch in HandleCustom Sport Steering WheelHull And DeckBow & Transom Eyes (3)12V Navigation LightsM-Hull DesignFiberglass Floor LinerHelm WindscreenSwim Platform w/ Telescoping LadderFactory Fitted ExtrasBimini top with bootBow well & cockpit coverConvenience pack: stereo AM/FM MP3 ready + digital depth indicatorStainless steel upgrade pack: gunwale + cupholders + grabrailsSport package: tower + board rack + cooler + aft & bow filler cushionFull windshield with opening centre panelHydraulic steering systemCockpit mid tableSnap in carpets

#### General

**CURRENT LOCATION BRAND** MODEL **GUESTS CRUISING** bayliner

Element e21 Chertsey united kingdom 10