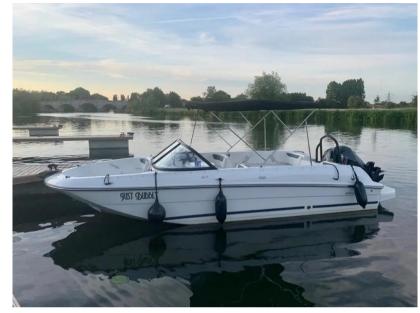

## Description

The Bayliner Element E7 or now known as and E21 is a fantastic boat to accommodate all of your family & friends with her ample seating and storage facility. You can seat 10 people. You also have easy clean vinyl and a wash away deck which goes direct over board. Good looking boat with practical features combined with the M shaped hull which keeps the boat stable... so no spilling your wine! One owner from new. Only used on the River Thames. Lying Chertsey. We designed the revolutionary Element line to be the start of something new. So when youve got the best value on the market, theres nowhere to go but up. And this 21-foot Element does just that with everything people have come to expect from the line, making it bigger and better than ever. Standard FeaturesCockpitIntegrated CoolerCup Holders (8)Grab Handles (8)Mooring Cleats (6)Fuel Fill w/ Integrated VentGlove BoxSelf-Bailing CockpitHelmDual Purpose Gauge: Speedometer, VoltmeterAnalog Trim Indicator12V Accessory OutletHornSide-Mounted Engine Controls w/ Trim & Tilt Switch in HandleCustom Sport Steering WheelHull And DeckBow & Transom Eyes (3)12V Navigation LightsM-Hull DesignFiberglass Floor LinerHelm WindscreenSwim Platform w/ Telescoping LadderFactory Fitted ExtrasBimini top with bootBow well & cockpit coverConvenience pack: stereo AM/FM MP3 ready + digital depth indicatorStainless steel upgrade pack: gunwale + cupholders + grabrailsSport package: tower + board rack + cooler + aft & bow filler cushionFull windshield with opening centre panelHydraulic steering systemCockpit mid tableSnap in carpets