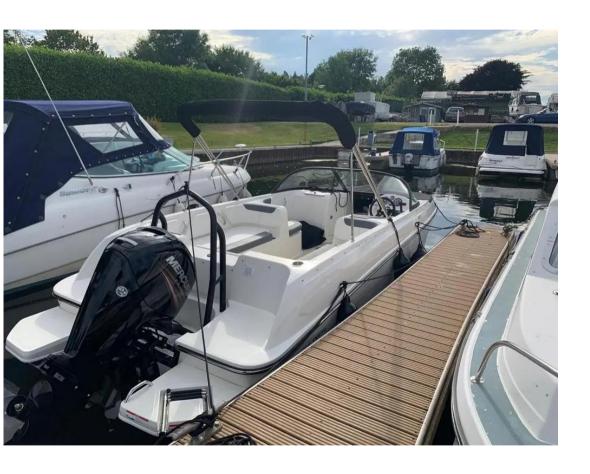

## Description

The Bayliner Element E7 or now known as and E21 is a fantastic boat to accommodate all of your family & friends with her ample seating and storage facility. You can seat 10 people. You also have easy clean vinyl and a wash away deck which goes direct over board. Good looking boat with practical features combined with the M shaped hull which keeps the boat stable... so no spilling your wine! One owner from new. Only used on the River Thames. Lying Chertsey. We designed the revolutionary Element line to be the start of something new. So when youve got the best value on the market, theres nowhere to go but up. And this 21-foot Element does just that with everything people have come to expect from the line, making it bigger and better than ever. Standard FeaturesCockpitIntegrated CoolerCup Holders (8)Grab Handles (8)Mooring Cleats (6)Fuel Fill w/ Integrated VentGlove BoxSelf-Bailing CockpitHelmDual Purpose Gauge: Speedometer, VoltmeterAnalog Trim Indicator12V Accessory OutletHornSide-Mounted Engine Controls w/ Trim & Tilt Switch in HandleCustom Sport Steering WheelHull And DeckBow & Transom Eyes (3)12V Navigation LightsM-Hull DesignFiberglass Floor LinerHelm WindscreenSwim Platform w/ Telescoping LadderFactory Fitted ExtrasBimini top with bootBow well & cockpit coverConvenience pack: stereo AM/FM MP3 ready + digital depth indicatorStainless steel upgrade pack: gunwale + cupholders + grabrailsSport package: tower + board rack + cooler + aft & bow filler cushionFull windshield with opening centre panelHydraulic steering systemCockpit mid tableSnap in carpets