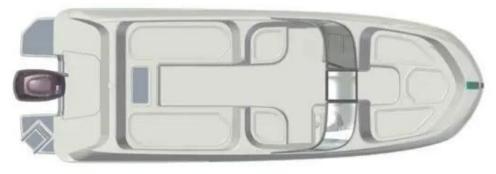

## Description

The Bayliner Element E7 or now known as and E21 is a fantastic boat to accommodate all of your family & friends with her ample seating and storage facility. You can seat 10 people. You also have easy clean vinyl and a wash away deck which goes direct over board. Good looking boat with practical features combined with the M shaped hull which keeps the boat stable... so no spilling your wine! One owner from new. Only used on the River Thames. Lying Chertsey. We designed the revolutionary Element line to be the start of something new. So when youve got the best value on the market, theres nowhere to go but up. And this 21-foot Element does just that with everything people have come to expect from the line, making it bigger and better than ever. Standard FeaturesCockpitIntegrated CoolerCup Holders (8)Grab Handles (8)Mooring Cleats (6)Fuel Fill w/ Integrated VentGlove BoxSelf-Bailing CockpitHelmDual Purpose Gauge: Speedometer, VoltmeterAnalog Trim Indicator12V Accessory OutletHornSide-Mounted Engine Controls w/ Trim & Tilt Switch in HandleCustom Sport Steering WheelHull And DeckBow & Transom Eyes (3)12V Navigation LightsM-Hull DesignFiberglass Floor LinerHelm WindscreenSwim Platform w/ Telescoping LadderFactory Fitted ExtrasBimini top with bootBow well & cockpit coverConvenience pack: stereo AM/FM MP3 ready + digital depth indicatorStainless steel upgrade pack: gunwale + cupholders + grabrailsSport package: tower + board rack + cooler + aft & bow filler cushionFull windshield with opening centre panelHydraulic steering systemCockpit mid tableSnap in carpets