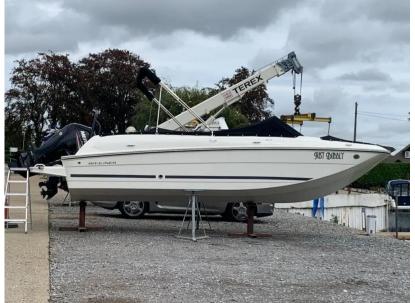

## Description

The Bayliner Element E7 or now known as and E21 is a fantastic boat to accommodate all of your family & friends with her ample seating and storage facility. You can seat 10 people. You also have easy clean vinyl and a wash away deck which goes direct over board. Good looking boat with practical features combined with the M shaped hull which keeps the boat stable... so no spilling your wine! One owner from new. Only used on the River Thames. Lying Chertsey. We designed the revolutionary Element line to be the start of something new. So when youve got the best value on the market, theres nowhere to go but up. And this 21-foot Element does just that with everything people have come to expect from the line, making it bigger and better than ever. Standard FeaturesCockpitIntegrated CoolerCup Holders (8)Grab Handles (8)Mooring Cleats (6)Fuel Fill w/ Integrated VentGlove BoxSelf-Bailing CockpitHelmDual Purpose Gauge: Speedometer, VoltmeterAnalog Trim Indicator12V Accessory OutletHornSide-Mounted Engine Controls w/ Trim & Tilt Switch in HandleCustom Sport Steering WheelHull And DeckBow & Transom Eyes (3)12V Navigation LightsM-Hull DesignFiberglass Floor LinerHelm WindscreenSwim Platform w/ Telescoping LadderFactory Fitted ExtrasBimini top with bootBow well & cockpit coverConvenience pack: stereo AM/FM MP3 ready + digital depth indicatorStainless steel upgrade pack: gunwale + cupholders + grabrailsSport package: tower + board rack + cooler + aft & bow filler cushionFull windshield with opening centre panelHydraulic steering systemCockpit mid tableSnap in carpets