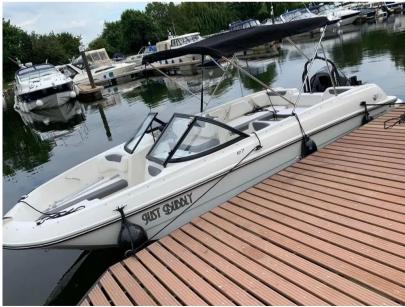

## Description

The Bayliner Element E7 or now known as and E21 is a fantastic boat to accommodate all of your family & friends with her ample seating and storage facility. You can seat 10 people. You also have easy clean vinyl and a wash away deck which goes direct over board. Good looking boat with practical features combined with the M shaped hull which keeps the boat stable... so no spilling your wine! One owner from new. Only used on the River Thames. Lying Chertsey. We designed the revolutionary Element line to be the start of something new. So when youve got the best value on the market, theres nowhere to go but up. And this 21-foot Element does just that with everything people have come to expect from the line, making it bigger and better than ever. Standard FeaturesCockpitIntegrated CoolerCup Holders (8)Grab Handles (8)Mooring Cleats (6)Fuel Fill w/ Integrated VentGlove BoxSelf-Bailing CockpitHelmDual Purpose Gauge: Speedometer, VoltmeterAnalog Trim Indicator12V Accessory OutletHornSide-Mounted Engine Controls w/ Trim & Tilt Switch in HandleCustom Sport Steering WheelHull And DeckBow & Transom Eyes (3)12V Navigation LightsM-Hull DesignFiberglass Floor LinerHelm WindscreenSwim Platform w/ Telescoping LadderFactory Fitted ExtrasBimini top with bootBow well & cockpit coverConvenience pack: stereo AM/FM MP3 ready + digital depth indicatorStainless steel upgrade pack: gunwale + cupholders + grabrailsSport package: tower + board rack + cooler + aft & bow filler cushionFull windshield with opening centre panelHydraulic steering systemCockpit mid tableSnap in carpets