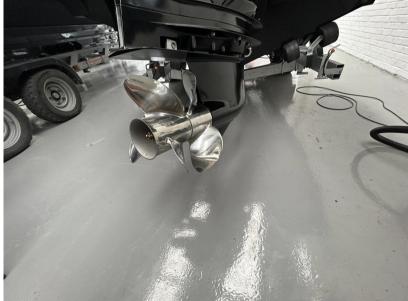

# Description

2023 Iron 827 powered by a Suzuki DF350 ATX outboard engine. This is a fully loaded boat with a huge specification including sea dek flooring, table, covers, huge electronics pack and full GPS/VHF fit out. In collaboration with the Mannerfelt Design Team and the power of a Suzuki F350, this Iron 827 doesn't hang about!STEALTH DESIGNWith the unique fender profile and faceted surfaces, inspired by modern naval ships and aircrafts, IRON was given its own character. Even when docked, IRON powerboats remains their presence. A WORLD CLASS HULLBy Ironbrothers in collaboration with Mannerfelt Design Team, which is one of the most respected design studios in the global marine industry, with more than one hundred realized motor boat projects, a dozen design awards and 25 world championships in powerboat racing. Today they are recognized worldwide for great design, fuel efficient hulls and innovative solutions.GREAT SEAWORTHINESSThe racing experiences, of Mannerfelt Design Team, makes the IRON motor boats hull smooth running with predictable handling characteristics for a safe and enjoyable life at sea.STANDARD FEATURESSeaStar Power-Assist Hydraulic SteeringIntegrated IRON FenderBow SunpadWater Ski-PoleSwim LadderBathing PlatformSwim PlatformSelf-Draining DeckTransom HatchesLarge Storage CompartmentsLED Navigation LightsElectric Bilge PumpFire ExtinguisherFactory Fitted Optional Extras:Standard Rigging & Installation LabourStandard Rigging Parts (Including SeaStar Hydraulic Steering DF350)Pearl Nebula Black HullSeaDek Non-Skid DeckingAft TableConsole & Aft Seat CoverGarmin 115i DSC VHF & Shakespeare Heliflex HA156C AntennaGarmin GPSMAP 8410xsv 10" MFD & GT20 Transducer & BluechartFusion Apollo WB670