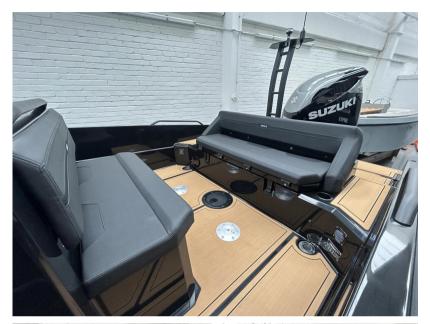

# Description

2023 Iron 827 powered by a Suzuki DF350 ATX outboard engine. This is a fully loaded boat with a huge specification including sea dek flooring, table, covers, huge electronics pack and full GPS/VHF fit out. In collaboration with the Mannerfelt Design Team and the power of a Suzuki F350, this Iron 827 doesn't hang about!STEALTH DESIGNWith the unique fender profile and faceted surfaces, inspired by modern naval ships and aircrafts, IRON was given its own character. Even when docked, IRON powerboats remains their presence. A WORLD CLASS HULLBy Ironbrothers in collaboration with Mannerfelt Design Team, which is one of the most respected design studios in the global marine industry, with more than one hundred realized motor boat projects, a dozen design awards and 25 world championships in powerboat racing. Today they are recognized worldwide for great design, fuel efficient hulls and innovative solutions.GREAT SEAWORTHINESSThe racing experiences, of Mannerfelt Design Team, makes the IRON motor boats hull smooth running with predictable handling characteristics for a safe and enjoyable life at sea.STANDARD FEATURESSeaStar Power-Assist Hydraulic SteeringIntegrated IRON FenderBow SunpadWater Ski-PoleSwim LadderBathing PlatformSwim PlatformSelf-Draining DeckTransom HatchesLarge Storage CompartmentsLED Navigation LightsElectric Bilge PumpFire ExtinguisherFactory Fitted Optional Extras:Standard Rigging & Installation LabourStandard Rigging Parts (Including SeaStar Hydraulic Steering DF350)Pearl Nebula Black HullSeaDek Non-Skid DeckingAft TableConsole & Aft Seat CoverGarmin 115i DSC VHF & Shakespeare Heliflex HA156C AntennaGarmin GPSMAP 8410xsv 10" MFD & GT20 Transducer & BluechartFusion Apollo WB670