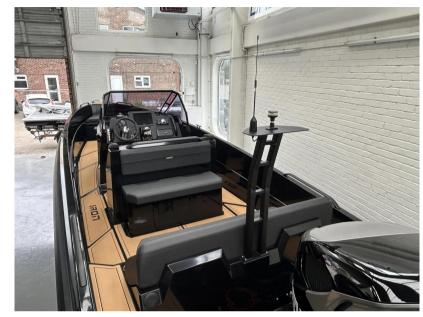

# Description

2023 Iron 827 powered by a Suzuki DF350 ATX outboard engine. This is a fully loaded boat with a huge specification including sea dek flooring, table, covers, huge electronics pack and full GPS/VHF fit out. In collaboration with the Mannerfelt Design Team and the power of a Suzuki F350, this Iron 827 doesn't hang about!STEALTH DESIGNWith the unique fender profile and faceted surfaces, inspired by modern naval ships and aircrafts, IRON was given its own character. Even when docked, IRON powerboats remains their presence. A WORLD CLASS HULLBy Ironbrothers in collaboration with Mannerfelt Design Team, which is one of the most respected design studios in the global marine industry, with more than one hundred realized motor boat projects, a dozen design awards and 25 world championships in powerboat racing. Today they are recognized worldwide for great design, fuel efficient hulls and innovative solutions.GREAT SEAWORTHINESSThe racing experiences, of Mannerfelt Design Team, makes the IRON motor boats hull smooth running with predictable handling characteristics for a safe and enjoyable life at sea.STANDARD FEATURESSeaStar Power-Assist Hydraulic SteeringIntegrated IRON FenderBow SunpadWater Ski-PoleSwim LadderBathing PlatformSwim PlatformSelf-Draining DeckTransom HatchesLarge Storage CompartmentsLED Navigation LightsElectric Bilge PumpFire ExtinguisherFactory Fitted Optional Extras:Standard Rigging & Installation LabourStandard Rigging Parts (Including SeaStar Hydraulic Steering DF350)Pearl Nebula Black HullSeaDek Non-Skid DeckingAft TableConsole & Aft Seat CoverGarmin 115i DSC VHF & Shakespeare Heliflex HA156C AntennaGarmin GPSMAP 8410xsv 10" MFD & GT20 Transducer & BluechartFusion Apollo WB670