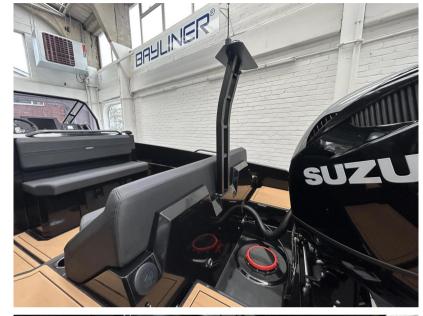

# Description

2023 Iron 827 powered by a Suzuki DF350 ATX outboard engine. This is a fully loaded boat with a huge specification including sea dek flooring, table, covers, huge electronics pack and full GPS/VHF fit out. In collaboration with the Mannerfelt Design Team and the power of a Suzuki F350, this Iron 827 doesn't hang about!STEALTH DESIGNWith the unique fender profile and faceted surfaces, inspired by modern naval ships and aircrafts, IRON was given its own character. Even when docked, IRON powerboats remains their presence. A WORLD CLASS HULLBy Ironbrothers in collaboration with Mannerfelt Design Team, which is one of the most respected design studios in the global marine industry, with more than one hundred realized motor boat projects, a dozen design awards and 25 world championships in powerboat racing. Today they are recognized worldwide for great design, fuel efficient hulls and innovative solutions.GREAT SEAWORTHINESSThe racing experiences, of Mannerfelt Design Team, makes the IRON motor boats hull smooth running with predictable handling characteristics for a safe and enjoyable life at sea.STANDARD FEATURESSeaStar Power-Assist Hydraulic SteeringIntegrated IRON FenderBow SunpadWater Ski-PoleSwim LadderBathing PlatformSwim PlatformSelf-Draining DeckTransom HatchesLarge Storage CompartmentsLED Navigation LightsElectric Bilge PumpFire ExtinguisherFactory Fitted Optional Extras:Standard Rigging & Installation LabourStandard Rigging Parts (Including SeaStar Hydraulic Steering DF350)Pearl Nebula Black HullSeaDek Non-Skid DeckingAft TableConsole & Aft Seat CoverGarmin 115i DSC VHF & Shakespeare Heliflex HA156C AntennaGarmin GPSMAP 8410xsv 10" MFD & GT20 Transducer & BluechartFusion Apollo WB670