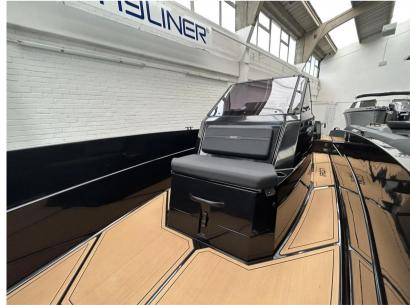

# Description

2023 Iron 827 powered by a Suzuki DF350 ATX outboard engine. This is a fully loaded boat with a huge specification including sea dek flooring, table, covers, huge electronics pack and full GPS/VHF fit out. In collaboration with the Mannerfelt Design Team and the power of a Suzuki F350, this Iron 827 doesn't hang about!STEALTH DESIGNWith the unique fender profile and faceted surfaces, inspired by modern naval ships and aircrafts, IRON was given its own character. Even when docked, IRON powerboats remains their presence. A WORLD CLASS HULLBy Ironbrothers in collaboration with Mannerfelt Design Team, which is one of the most respected design studios in the global marine industry, with more than one hundred realized motor boat projects, a dozen design awards and 25 world championships in powerboat racing. Today they are recognized worldwide for great design, fuel efficient hulls and innovative solutions.GREAT SEAWORTHINESSThe racing experiences, of Mannerfelt Design Team, makes the IRON motor boats hull smooth running with predictable handling characteristics for a safe and enjoyable life at sea.STANDARD FEATURESSeaStar Power-Assist Hydraulic SteeringIntegrated IRON FenderBow SunpadWater Ski-PoleSwim LadderBathing PlatformSwim PlatformSelf-Draining DeckTransom HatchesLarge Storage CompartmentsLED Navigation LightsElectric Bilge PumpFire ExtinguisherFactory Fitted Optional Extras:Standard Rigging & Installation LabourStandard Rigging Parts (Including SeaStar Hydraulic Steering DF350)Pearl Nebula Black HullSeaDek Non-Skid DeckingAft TableConsole & Aft Seat CoverGarmin 115i DSC VHF & Shakespeare Heliflex HA156C AntennaGarmin GPSMAP 8410xsv 10" MFD & GT20 Transducer & BluechartFusion Apollo WB670