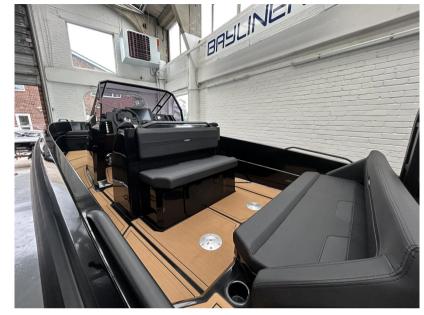

# Description

2023 Iron 827 powered by a Suzuki DF350 ATX outboard engine. This is a fully loaded boat with a huge specification including sea dek flooring, table, covers, huge electronics pack and full GPS/VHF fit out. In collaboration with the Mannerfelt Design Team and the power of a Suzuki F350, this Iron 827 doesn't hang about!STEALTH DESIGNWith the unique fender profile and faceted surfaces, inspired by modern naval ships and aircrafts, IRON was given its own character. Even when docked, IRON powerboats remains their presence. A WORLD CLASS HULLBy Ironbrothers in collaboration with Mannerfelt Design Team, which is one of the most respected design studios in the global marine industry, with more than one hundred realized motor boat projects, a dozen design awards and 25 world championships in powerboat racing. Today they are recognized worldwide for great design, fuel efficient hulls and innovative solutions.GREAT SEAWORTHINESSThe racing experiences, of Mannerfelt Design Team, makes the IRON motor boats hull smooth running with predictable handling characteristics for a safe and enjoyable life at sea.STANDARD FEATURESSeaStar Power-Assist Hydraulic SteeringIntegrated IRON FenderBow SunpadWater Ski-PoleSwim LadderBathing PlatformSwim PlatformSelf-Draining DeckTransom HatchesLarge Storage CompartmentsLED Navigation LightsElectric Bilge PumpFire ExtinguisherFactory Fitted Optional Extras:Standard Rigging & Installation LabourStandard Rigging Parts (Including SeaStar Hydraulic Steering DF350)Pearl Nebula Black HullSeaDek Non-Skid DeckingAft TableConsole & Aft Seat CoverGarmin 115i DSC VHF & Shakespeare Heliflex HA156C AntennaGarmin GPSMAP 8410xsv 10" MFD & GT20 Transducer & BluechartFusion Apollo WB670