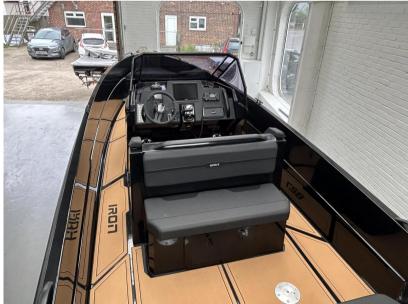

# Description

2023 Iron 827 powered by a Suzuki DF350 ATX outboard engine. This is a fully loaded boat with a huge specification including sea dek flooring, table, covers, huge electronics pack and full GPS/VHF fit out. In collaboration with the Mannerfelt Design Team and the power of a Suzuki F350, this Iron 827 doesn't hang about!STEALTH DESIGNWith the unique fender profile and faceted surfaces, inspired by modern naval ships and aircrafts, IRON was given its own character. Even when docked, IRON powerboats remains their presence. A WORLD CLASS HULLBy Ironbrothers in collaboration with Mannerfelt Design Team, which is one of the most respected design studios in the global marine industry, with more than one hundred realized motor boat projects, a dozen design awards and 25 world championships in powerboat racing. Today they are recognized worldwide for great design, fuel efficient hulls and innovative solutions.GREAT SEAWORTHINESSThe racing experiences, of Mannerfelt Design Team, makes the IRON motor boats hull smooth running with predictable handling characteristics for a safe and enjoyable life at sea.STANDARD FEATURESSeaStar Power-Assist Hydraulic SteeringIntegrated IRON FenderBow SunpadWater Ski-PoleSwim LadderBathing PlatformSwim PlatformSelf-Draining DeckTransom HatchesLarge Storage CompartmentsLED Navigation LightsElectric Bilge PumpFire ExtinguisherFactory Fitted Optional Extras:Standard Rigging & Installation LabourStandard Rigging Parts (Including SeaStar Hydraulic Steering DF350)Pearl Nebula Black HullSeaDek Non-Skid DeckingAft TableConsole & Aft Seat CoverGarmin 115i DSC VHF & Shakespeare Heliflex HA156C AntennaGarmin GPSMAP 8410xsv 10" MFD & GT20 Transducer & BluechartFusion Apollo WB670