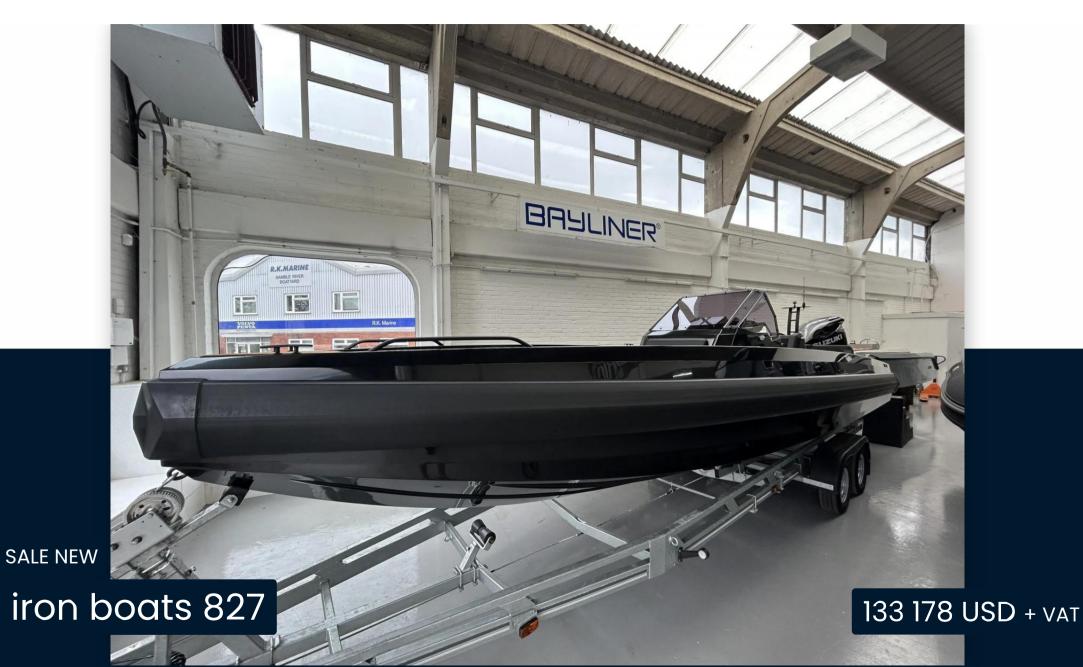

# Description

2023 Iron 827 powered by a Suzuki DF350 ATX outboard engine. This is a fully loaded boat with a huge specification including sea dek flooring, table, covers, huge electronics pack and full GPS/VHF fit out. In collaboration with the Mannerfelt Design Team and the power of a Suzuki F350, this Iron 827 doesn't hang about!STEALTH DESIGNWith the unique fender profile and faceted surfaces, inspired by modern naval ships and aircrafts, IRON was given its own character. Even when docked, IRON powerboats remains their presence. A WORLD CLASS HULLBy Ironbrothers in collaboration with Mannerfelt Design Team, which is one of the most respected design studios in the global marine industry, with more than one hundred realized motor boat projects, a dozen design awards and 25 world championships in powerboat racing. Today they are recognized worldwide for great design, fuel efficient hulls and innovative solutions.GREAT SEAWORTHINESSThe racing experiences, of Mannerfelt Design Team, makes the IRON motor boats hull smooth running with predictable handling characteristics for a safe and enjoyable life at sea.STANDARD FEATURESSeaStar Power-Assist Hydraulic SteeringIntegrated IRON FenderBow SunpadWater Ski-PoleSwim LadderBathing PlatformSwim PlatformSelf-Draining DeckTransom HatchesLarge Storage CompartmentsLED Navigation LightsElectric Bilge PumpFire ExtinguisherFactory Fitted Optional Extras:Standard Rigging & Installation LabourStandard Rigging Parts (Including SeaStar Hydraulic Steering DF350)Pearl Nebula Black HullSeaDek Non-Skid DeckingAft TableConsole & Aft Seat CoverGarmin 115i DSC VHF & Shakespeare Heliflex HA156C AntennaGarmin GPSMAP 8410xsv 10" MFD & GT20 Transducer & BluechartFusion Apollo WB670

#### General

BRAND MODEL CURRENT LOCATION

iron boats 827 Swanwick united kingdom