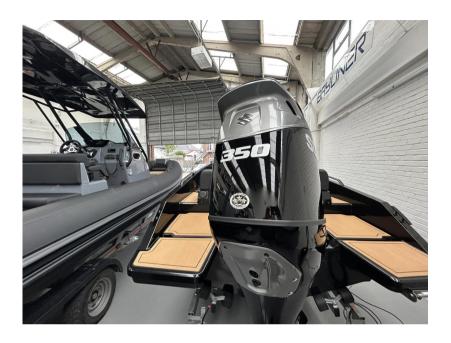

# Description

2023 Iron 827 powered by a Suzuki DF350 ATX outboard engine. This is a fully loaded boat with a huge specification including sea dek flooring, table, covers, huge electronics pack and full GPS/VHF fit out. In collaboration with the Mannerfelt Design Team and the power of a Suzuki F350, this Iron 827 doesn't hang about!STEALTH DESIGNWith the unique fender profile and faceted surfaces, inspired by modern naval ships and aircrafts, IRON was given its own character. Even when docked, IRON powerboats remains their presence. A WORLD CLASS HULLBy Ironbrothers in collaboration with Mannerfelt Design Team, which is one of the most respected design studios in the global marine industry, with more than one hundred realized motor boat projects, a dozen design awards and 25 world championships in powerboat racing. Today they are recognized worldwide for great design, fuel efficient hulls and innovative solutions.GREAT SEAWORTHINESSThe racing experiences, of Mannerfelt Design Team, makes the IRON motor boats hull smooth running with predictable handling characteristics for a safe and enjoyable life at sea.STANDARD FEATURESSeaStar Power-Assist Hydraulic SteeringIntegrated IRON FenderBow SunpadWater Ski-PoleSwim LadderBathing PlatformSwim PlatformSelf-Draining DeckTransom HatchesLarge Storage CompartmentsLED Navigation LightsElectric Bilge PumpFire ExtinguisherFactory Fitted Optional Extras:Standard Rigging & Installation LabourStandard Rigging Parts (Including SeaStar Hydraulic Steering DF350)Pearl Nebula Black HullSeaDek Non-Skid DeckingAft TableConsole & Aft Seat CoverGarmin 115i DSC VHF & Shakespeare Heliflex HA156C AntennaGarmin GPSMAP 8410xsv 10" MFD & GT20 Transducer & BluechartFusion Apollo WB670