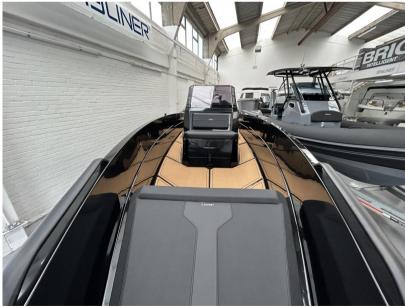

# Description

2023 Iron 827 powered by a Suzuki DF350 ATX outboard engine. This is a fully loaded boat with a huge specification including sea dek flooring, table, covers, huge electronics pack and full GPS/VHF fit out. In collaboration with the Mannerfelt Design Team and the power of a Suzuki F350, this Iron 827 doesn't hang about!STEALTH DESIGNWith the unique fender profile and faceted surfaces, inspired by modern naval ships and aircrafts, IRON was given its own character. Even when docked, IRON powerboats remains their presence. A WORLD CLASS HULLBy Ironbrothers in collaboration with Mannerfelt Design Team, which is one of the most respected design studios in the global marine industry, with more than one hundred realized motor boat projects, a dozen design awards and 25 world championships in powerboat racing. Today they are recognized worldwide for great design, fuel efficient hulls and innovative solutions.GREAT SEAWORTHINESSThe racing experiences, of Mannerfelt Design Team, makes the IRON motor boats hull smooth running with predictable handling characteristics for a safe and enjoyable life at sea.STANDARD FEATURESSeaStar Power-Assist Hydraulic SteeringIntegrated IRON FenderBow SunpadWater Ski-PoleSwim LadderBathing PlatformSwim PlatformSelf-Draining DeckTransom HatchesLarge Storage CompartmentsLED Navigation LightsElectric Bilge PumpFire ExtinguisherFactory Fitted Optional Extras:Standard Rigging & Installation LabourStandard Rigging Parts (Including SeaStar Hydraulic Steering DF350)Pearl Nebula Black HullSeaDek Non-Skid DeckingAft TableConsole & Aft Seat CoverGarmin 115i DSC VHF & Shakespeare Heliflex HA156C AntennaGarmin GPSMAP 8410xsv 10" MFD & GT20 Transducer & BluechartFusion Apollo WB670