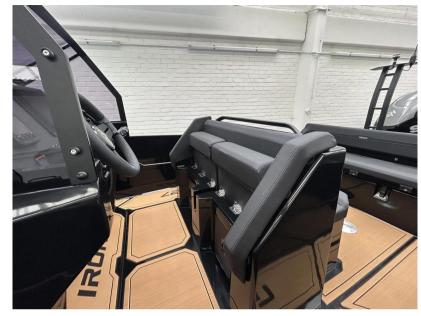

# Description

2023 Iron 827 powered by a Suzuki DF350 ATX outboard engine. This is a fully loaded boat with a huge specification including sea dek flooring, table, covers, huge electronics pack and full GPS/VHF fit out. In collaboration with the Mannerfelt Design Team and the power of a Suzuki F350, this Iron 827 doesn't hang about!STEALTH DESIGNWith the unique fender profile and faceted surfaces, inspired by modern naval ships and aircrafts, IRON was given its own character. Even when docked, IRON powerboats remains their presence. A WORLD CLASS HULLBy Ironbrothers in collaboration with Mannerfelt Design Team, which is one of the most respected design studios in the global marine industry, with more than one hundred realized motor boat projects, a dozen design awards and 25 world championships in powerboat racing. Today they are recognized worldwide for great design, fuel efficient hulls and innovative solutions.GREAT SEAWORTHINESSThe racing experiences, of Mannerfelt Design Team, makes the IRON motor boats hull smooth running with predictable handling characteristics for a safe and enjoyable life at sea.STANDARD FEATURESSeaStar Power-Assist Hydraulic SteeringIntegrated IRON FenderBow SunpadWater Ski-PoleSwim LadderBathing PlatformSwim PlatformSelf-Draining DeckTransom HatchesLarge Storage CompartmentsLED Navigation LightsElectric Bilge PumpFire ExtinguisherFactory Fitted Optional Extras:Standard Rigging & Installation LabourStandard Rigging Parts (Including SeaStar Hydraulic Steering DF350)Pearl Nebula Black HullSeaDek Non-Skid DeckingAft TableConsole & Aft Seat CoverGarmin 115i DSC VHF & Shakespeare Heliflex HA156C AntennaGarmin GPSMAP 8410xsv 10" MFD & GT20 Transducer & BluechartFusion Apollo WB670