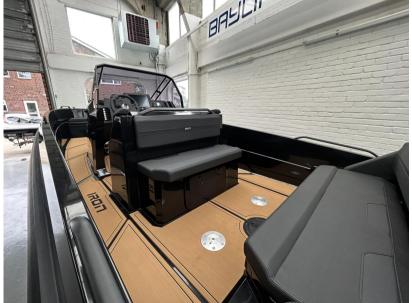

# Description

2023 Iron 827 powered by a Suzuki DF350 ATX outboard engine. This is a fully loaded boat with a huge specification including sea dek flooring, table, covers, huge electronics pack and full GPS/VHF fit out. In collaboration with the Mannerfelt Design Team and the power of a Suzuki F350, this Iron 827 doesn't hang about!STEALTH DESIGNWith the unique fender profile and faceted surfaces, inspired by modern naval ships and aircrafts, IRON was given its own character. Even when docked, IRON powerboats remains their presence. A WORLD CLASS HULLBy Ironbrothers in collaboration with Mannerfelt Design Team, which is one of the most respected design studios in the global marine industry, with more than one hundred realized motor boat projects, a dozen design awards and 25 world championships in powerboat racing. Today they are recognized worldwide for great design, fuel efficient hulls and innovative solutions.GREAT SEAWORTHINESSThe racing experiences, of Mannerfelt Design Team, makes the IRON motor boats hull smooth running with predictable handling characteristics for a safe and enjoyable life at sea.STANDARD FEATURESSeaStar Power-Assist Hydraulic SteeringIntegrated IRON FenderBow SunpadWater Ski-PoleSwim LadderBathing PlatformSwim PlatformSelf-Draining DeckTransom HatchesLarge Storage CompartmentsLED Navigation LightsElectric Bilge PumpFire ExtinguisherFactory Fitted Optional Extras:Standard Rigging & Installation LabourStandard Rigging Parts (Including SeaStar Hydraulic Steering DF350)Pearl Nebula Black HullSeaDek Non-Skid DeckingAft TableConsole & Aft Seat CoverGarmin 115i DSC VHF & Shakespeare Heliflex HA156C AntennaGarmin GPSMAP 8410xsv 10" MFD & GT20 Transducer & BluechartFusion Apollo WB670