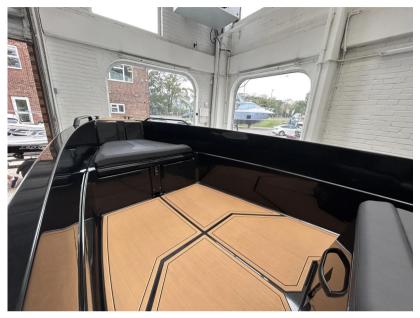

# Description

2023 Iron 827 powered by a Suzuki DF350 ATX outboard engine. This is a fully loaded boat with a huge specification including sea dek flooring, table, covers, huge electronics pack and full GPS/VHF fit out. In collaboration with the Mannerfelt Design Team and the power of a Suzuki F350, this Iron 827 doesn't hang about!STEALTH DESIGNWith the unique fender profile and faceted surfaces, inspired by modern naval ships and aircrafts, IRON was given its own character. Even when docked, IRON powerboats remains their presence. A WORLD CLASS HULLBy Ironbrothers in collaboration with Mannerfelt Design Team, which is one of the most respected design studios in the global marine industry, with more than one hundred realized motor boat projects, a dozen design awards and 25 world championships in powerboat racing. Today they are recognized worldwide for great design, fuel efficient hulls and innovative solutions.GREAT SEAWORTHINESSThe racing experiences, of Mannerfelt Design Team, makes the IRON motor boats hull smooth running with predictable handling characteristics for a safe and enjoyable life at sea.STANDARD FEATURESSeaStar Power-Assist Hydraulic SteeringIntegrated IRON FenderBow SunpadWater Ski-PoleSwim LadderBathing PlatformSwim PlatformSelf-Draining DeckTransom HatchesLarge Storage CompartmentsLED Navigation LightsElectric Bilge PumpFire ExtinguisherFactory Fitted Optional Extras:Standard Rigging & Installation LabourStandard Rigging Parts (Including SeaStar Hydraulic Steering DF350)Pearl Nebula Black HullSeaDek Non-Skid DeckingAft TableConsole & Aft Seat CoverGarmin 115i DSC VHF & Shakespeare Heliflex HA156C AntennaGarmin GPSMAP 8410xsv 10" MFD & GT20 Transducer & BluechartFusion Apollo WB670