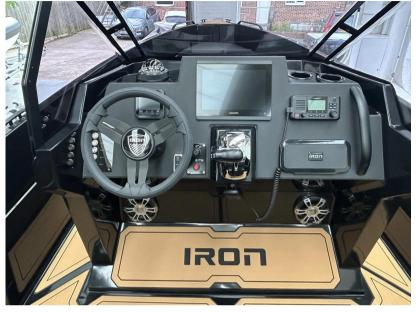

# Description

2023 Iron 827 powered by a Suzuki DF350 ATX outboard engine. This is a fully loaded boat with a huge specification including sea dek flooring, table, covers, huge electronics pack and full GPS/VHF fit out. In collaboration with the Mannerfelt Design Team and the power of a Suzuki F350, this Iron 827 doesn't hang about!STEALTH DESIGNWith the unique fender profile and faceted surfaces, inspired by modern naval ships and aircrafts, IRON was given its own character. Even when docked, IRON powerboats remains their presence. A WORLD CLASS HULLBy Ironbrothers in collaboration with Mannerfelt Design Team, which is one of the most respected design studios in the global marine industry, with more than one hundred realized motor boat projects, a dozen design awards and 25 world championships in powerboat racing. Today they are recognized worldwide for great design, fuel efficient hulls and innovative solutions.GREAT SEAWORTHINESSThe racing experiences, of Mannerfelt Design Team, makes the IRON motor boats hull smooth running with predictable handling characteristics for a safe and enjoyable life at sea.STANDARD FEATURESSeaStar Power-Assist Hydraulic SteeringIntegrated IRON FenderBow SunpadWater Ski-PoleSwim LadderBathing PlatformSwim PlatformSelf-Draining DeckTransom HatchesLarge Storage CompartmentsLED Navigation LightsElectric Bilge PumpFire ExtinguisherFactory Fitted Optional Extras:Standard Rigging & Installation LabourStandard Rigging Parts (Including SeaStar Hydraulic Steering DF350)Pearl Nebula Black HullSeaDek Non-Skid DeckingAft TableConsole & Aft Seat CoverGarmin 115i DSC VHF & Shakespeare Heliflex HA156C AntennaGarmin GPSMAP 8410xsv 10" MFD & GT20 Transducer & BluechartFusion Apollo WB670