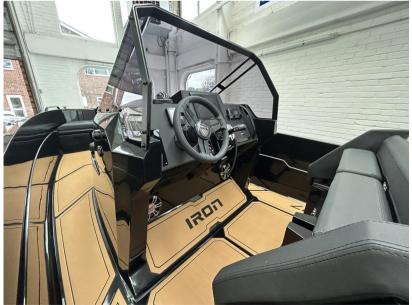

# Description

2023 Iron 827 powered by a Suzuki DF350 ATX outboard engine. This is a fully loaded boat with a huge specification including sea dek flooring, table, covers, huge electronics pack and full GPS/VHF fit out. In collaboration with the Mannerfelt Design Team and the power of a Suzuki F350, this Iron 827 doesn't hang about!STEALTH DESIGNWith the unique fender profile and faceted surfaces, inspired by modern naval ships and aircrafts, IRON was given its own character. Even when docked, IRON powerboats remains their presence. A WORLD CLASS HULLBy Ironbrothers in collaboration with Mannerfelt Design Team, which is one of the most respected design studios in the global marine industry, with more than one hundred realized motor boat projects, a dozen design awards and 25 world championships in powerboat racing. Today they are recognized worldwide for great design, fuel efficient hulls and innovative solutions.GREAT SEAWORTHINESSThe racing experiences, of Mannerfelt Design Team, makes the IRON motor boats hull smooth running with predictable handling characteristics for a safe and enjoyable life at sea.STANDARD FEATURESSeaStar Power-Assist Hydraulic SteeringIntegrated IRON FenderBow SunpadWater Ski-PoleSwim LadderBathing PlatformSwim PlatformSelf-Draining DeckTransom HatchesLarge Storage CompartmentsLED Navigation LightsElectric Bilge PumpFire ExtinguisherFactory Fitted Optional Extras:Standard Rigging & Installation LabourStandard Rigging Parts (Including SeaStar Hydraulic Steering DF350)Pearl Nebula Black HullSeaDek Non-Skid DeckingAft TableConsole & Aft Seat CoverGarmin 115i DSC VHF & Shakespeare Heliflex HA156C AntennaGarmin GPSMAP 8410xsv 10" MFD & GT20 Transducer & BluechartFusion Apollo WB670