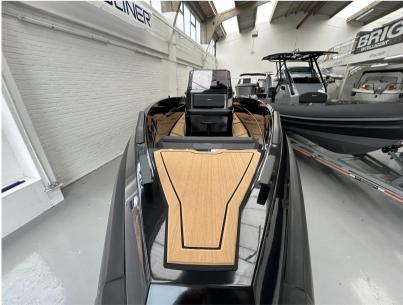

# Description

2023 Iron 827 powered by a Suzuki DF350 ATX outboard engine. This is a fully loaded boat with a huge specification including sea dek flooring, table, covers, huge electronics pack and full GPS/VHF fit out. In collaboration with the Mannerfelt Design Team and the power of a Suzuki F350, this Iron 827 doesn't hang about!STEALTH DESIGNWith the unique fender profile and faceted surfaces, inspired by modern naval ships and aircrafts, IRON was given its own character. Even when docked, IRON powerboats remains their presence. A WORLD CLASS HULLBy Ironbrothers in collaboration with Mannerfelt Design Team, which is one of the most respected design studios in the global marine industry, with more than one hundred realized motor boat projects, a dozen design awards and 25 world championships in powerboat racing. Today they are recognized worldwide for great design, fuel efficient hulls and innovative solutions.GREAT SEAWORTHINESSThe racing experiences, of Mannerfelt Design Team, makes the IRON motor boats hull smooth running with predictable handling characteristics for a safe and enjoyable life at sea.STANDARD FEATURESSeaStar Power-Assist Hydraulic SteeringIntegrated IRON FenderBow SunpadWater Ski-PoleSwim LadderBathing PlatformSwim PlatformSelf-Draining DeckTransom HatchesLarge Storage CompartmentsLED Navigation LightsElectric Bilge PumpFire ExtinguisherFactory Fitted Optional Extras:Standard Rigging & Installation LabourStandard Rigging Parts (Including SeaStar Hydraulic Steering DF350)Pearl Nebula Black HullSeaDek Non-Skid DeckingAft TableConsole & Aft Seat CoverGarmin 115i DSC VHF & Shakespeare Heliflex HA156C AntennaGarmin GPSMAP 8410xsv 10" MFD & GT20 Transducer & BluechartFusion Apollo WB670