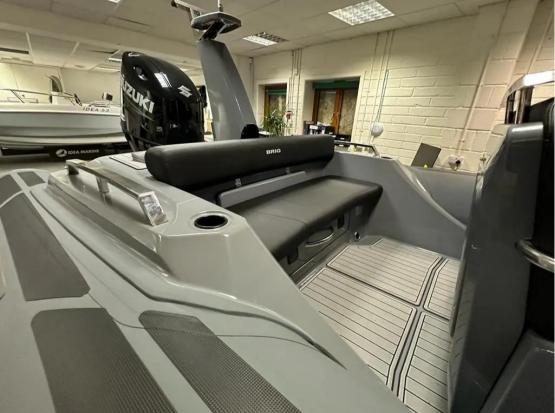

## Description

THE NEWEST MEMBER OF THE BRIG RIB FAMILY, THE EAGLE 6.7 OFFERS INCREDIBLE OPEN WATER PERFORMANCE, LUXURIOUS STYLE AND OUR INDUSTRY-LEADING QUALITY. When we set out to design and build the worlds best 7m family boat, we knew we had to focus on stability, handling and performance while incorporating all of BRIGs iconic style and quality. Retaining all of the best features of its predecessor, the BRIG Eagle 650, the Eagle 6.7 stands out from the class thanks to our newly designed deep V hull, UV resistant ORCA Hypalon tubes and a stunning swept-back ski pillar.

## **Building / facilities**

HULL MATERIAL

PVC