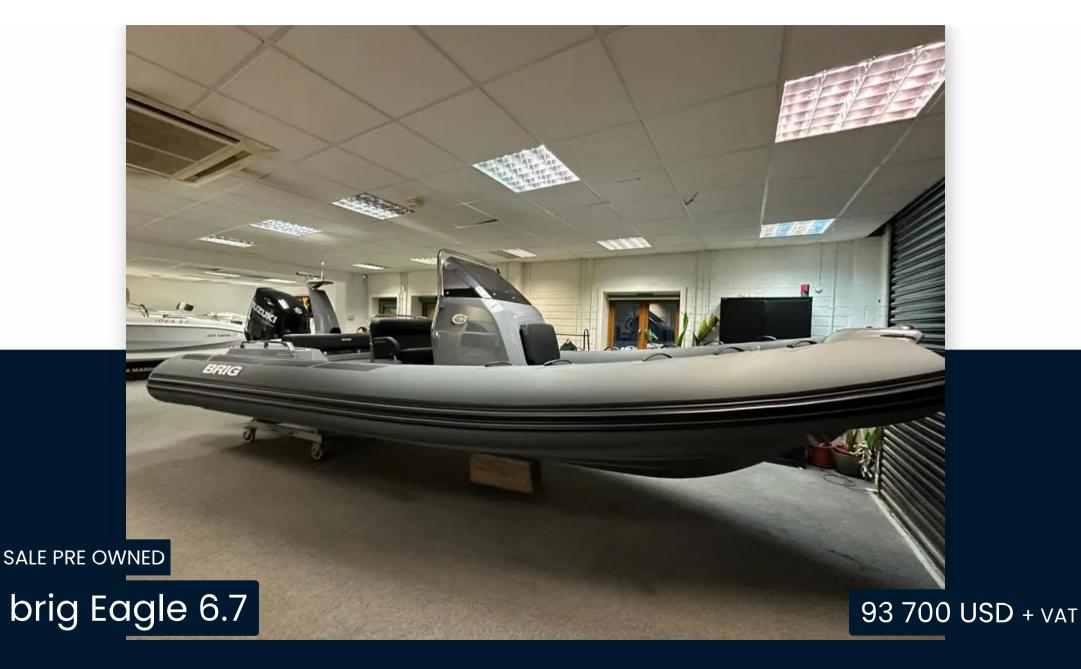

## Description

THE NEWEST MEMBER OF THE BRIG RIB FAMILY, THE EAGLE 6.7 OFFERS INCREDIBLE OPEN WATER PERFORMANCE, LUXURIOUS STYLE AND OUR INDUSTRY-LEADING QUALITY. When we set out to design and build the worlds best 7m family boat, we knew we had to focus on stability, handling and performance while incorporating all of BRIGs iconic style and quality. Retaining all of the best features of its predecessor, the BRIG Eagle 650, the Eagle 6.7 stands out from the class thanks to our newly designed deep V hull, UV resistant ORCA Hypalon tubes and a stunning swept-back ski pillar.

#### General

BRAND MODEL CURRENT LOCATION

brig Eagle 6.7 Swanwick united kingdom