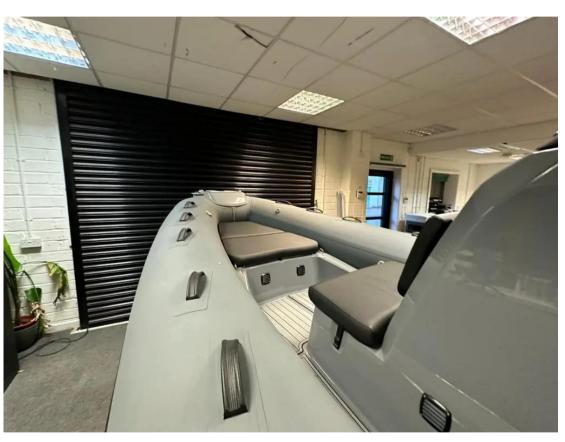

## Description

THE NEWEST MEMBER OF THE BRIG RIB FAMILY, THE EAGLE 6.7 OFFERS INCREDIBLE OPEN WATER PERFORMANCE, LUXURIOUS STYLE AND OUR INDUSTRY-LEADING QUALITY. When we set out to design and build the worlds best 7m family boat, we knew we had to focus on stability, handling and performance while incorporating all of BRIGs iconic style and quality. Retaining all of the best features of its predecessor, the BRIG Eagle 650, the Eagle 6.7 stands out from the class thanks to our newly designed deep V hull, UV resistant ORCA Hypalon tubes and a stunning swept-back ski pillar.

## **Building / facilities**

HULL MATERIAL

PVC