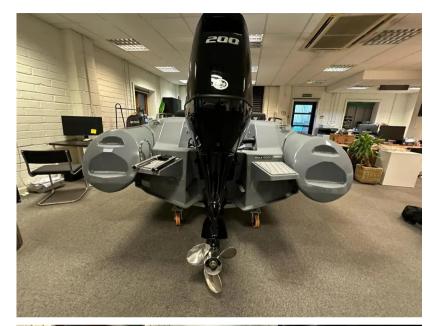

OF THE BRIG RIB FAMILY, THE EAGLE 6.7 OFFERS INCREDIBLE OPEN WATER PERFORMANCE, LUXURIOUS STYLE AND OUR INDUSTRY-LEADING QUALITY. When we set out to design and build the worlds best 7m family boat, we knew we had to focus on stability, handling and performance while incorporating all of BRIGs iconic style and quality. Retaining all of the best features of its predecessor, the BRIG Eagle 650, the Eagle 6.7 stands out from the class thanks to our newly designed deep V hull, UV resistant ORCA Hypalon tubes and a stunning swept-back ski pillar.

# Specifications

YEAR

2023

**WIDTH** 

2.56

LENGTH

6.71



#### General

BRAND MODEL CURRENT LOCATION

brig Eagle 6.7 Swanwick united kingdom

## **Building / facilities**

HULL MATERIAL

PVC

### **Engine room**

NUMBER OF ENGINES (CV)

0