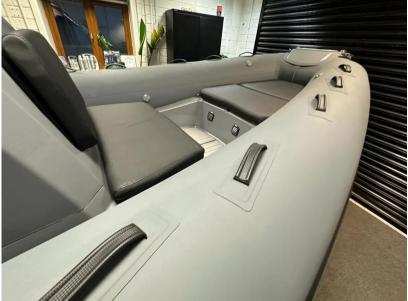

## Description

THE NEWEST MEMBER OF THE BRIG RIB FAMILY, THE EAGLE 6.7 OFFERS INCREDIBLE OPEN WATER PERFORMANCE, LUXURIOUS STYLE AND OUR INDUSTRY-LEADING QUALITY. When we set out to design and build the worlds best 7m family boat, we knew we had to focus on stability, handling and performance while incorporating all of BRIGs iconic style and quality. Retaining all of the best features of its predecessor, the BRIG Eagle 650, the Eagle 6.7 stands out from the class thanks to our newly designed deep V hull, UV resistant ORCA Hypalon tubes and a stunning swept-back ski pillar.

## **Building / facilities**

HULL MATERIAL

PVC