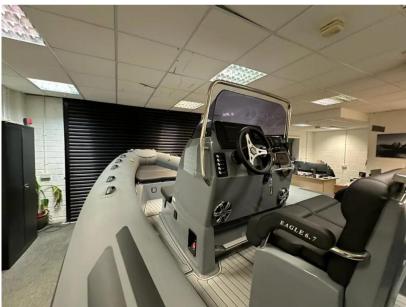

## Description

THE NEWEST MEMBER OF THE BRIG RIB FAMILY, THE EAGLE 6.7 OFFERS INCREDIBLE OPEN WATER PERFORMANCE, LUXURIOUS STYLE AND OUR INDUSTRY-LEADING QUALITY. When we set out to design and build the worlds best 7m family boat, we knew we had to focus on stability, handling and performance while incorporating all of BRIGs iconic style and quality. Retaining all of the best features of its predecessor, the BRIG Eagle 650, the Eagle 6.7 stands out from the class thanks to our newly designed deep V hull, UV resistant ORCA Hypalon tubes and a stunning swept-back ski pillar.