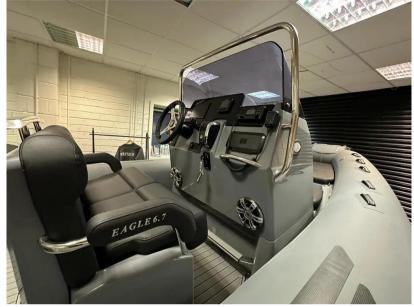

## Description

THE NEWEST MEMBER OF THE BRIG RIB FAMILY, THE EAGLE 6.7 OFFERS INCREDIBLE OPEN WATER PERFORMANCE, LUXURIOUS STYLE AND OUR INDUSTRY-LEADING QUALITY. When we set out to design and build the worlds best 7m family boat, we knew we had to focus on stability, handling and performance while incorporating all of BRIGs iconic style and quality. Retaining all of the best features of its predecessor, the BRIG Eagle 650, the Eagle 6.7 stands out from the class thanks to our newly designed deep V hull, UV resistant ORCA Hypalon tubes and a stunning swept-back ski pillar.