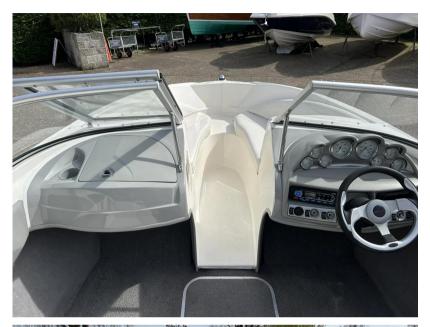

## Description

The Bayliner 185 is truly a fun family day boat. Complete with Mercruiser 3.0L 135hp petrol inboard engine, back-to-back cockpit seating which convert to sunloungers and extended swim platform. Brand new cover. SBS 1600 trailer. Dealer approved. Lying Chertsey. Standard Features - Hull & Deck12v Navigation LightsBow & Transom EyesGRP Floor LinerMooring CleatsFuel Fill with Integrated VentIntegral Transom Platform with LadderStainless Steel Tow RingVinyl Gunwale Moulding. Wraparound Windshield with Safety Glass & Opening Center SectionCockpitAft Jump Seats - Convert to SunloungerPort & Starboard Sleeper Seats - Convert to SunloungerDrink HoldersGrab HandlesHull Side StorageInfloor StorageGlove BoxPort & Starboard Console StorageStereoHelm12v Accessory Outlet12v HornCustom Molded Dash Panels with Non Glare Browlnstruments Include:- Fuel, Oil Pressure. Speedometer, Tachometer, Temperature, Trim and Voltmeter GaugesRack & Pinion SteeringSide Mounted Engine Control Drive Stick with Trim & Tilt Switch in HandleEngine Compartment12v BlowerBilge PumpCE CertificationExtrasRopesFendersAnchor kitSprayhoodSpare bow coverNew overall cover - April 2024SBS 1600 trailerDisclaimer The Company offers the details of this vessel in good faith but cannot quarantee or warrant the accuracy of this information nor warrant the condition of the vessel. A buyer should instruct his agents, or his surveyors, to investigate such details as the buyer desires validated. This vessel is offered subject to prior sale, price change, or withdrawal without notice.