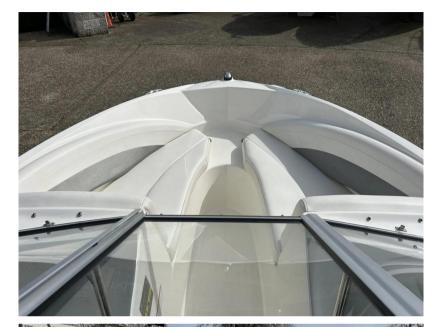

## Description

The Bayliner 185 is truly a fun family day boat. Complete with Mercruiser 3.0L 135hp petrol inboard engine, back-to-back cockpit seating which convert to sunloungers and extended swim platform. Brand new cover. SBS 1600 trailer. Dealer approved. Lying Chertsey. Standard Features - Hull & Deck12v Navigation LightsBow & Transom EyesGRP Floor LinerMooring CleatsFuel Fill with Integrated VentIntegral Transom Platform with LadderStainless Steel Tow RingVinyl Gunwale Moulding. Wraparound Windshield with Safety Glass & Opening Center SectionCockpitAft Jump Seats - Convert to SunloungerPort & Starboard Sleeper Seats - Convert to SunloungerDrink HoldersGrab HandlesHull Side StorageInfloor StorageGlove BoxPort & Starboard Console StorageStereoHelm12v Accessory Outlet12v HornCustom Molded Dash Panels with Non Glare Browlnstruments Include:- Fuel, Oil Pressure. Speedometer, Tachometer, Temperature, Trim and Voltmeter GaugesRack & Pinion SteeringSide Mounted Engine Control Drive Stick with Trim & Tilt Switch in HandleEngine Compartment12v BlowerBilge PumpCE CertificationExtrasRopesFendersAnchor kitSprayhoodSpare bow coverNew overall cover - April 2024SBS 1600 trailerDisclaimer The Company offers the details of this vessel in good faith but cannot quarantee or warrant the accuracy of this information nor warrant the condition of the vessel. A buyer should instruct his agents, or his surveyors, to investigate such details as the buyer desires validated. This vessel is offered subject to prior sale, price change, or withdrawal without notice.