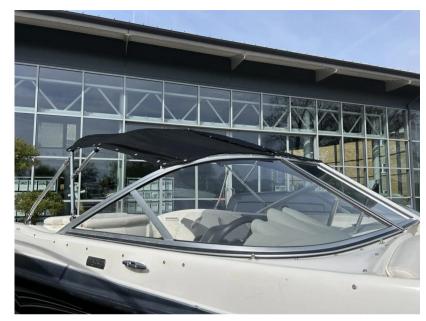

## Description

The Bayliner 185 is truly a fun family day boat. Complete with Mercruiser 3.0L 135hp petrol inboard engine, back-to-back cockpit seating which convert to sunloungers and extended swim platform. Brand new cover. SBS 1600 trailer. Dealer approved. Lying Chertsey. Standard Features - Hull & Deck12v Navigation LightsBow & Transom EyesGRP Floor LinerMooring CleatsFuel Fill with Integrated VentIntegral Transom Platform with LadderStainless Steel Tow RingVinyl Gunwale Moulding. Wraparound Windshield with Safety Glass & Opening Center SectionCockpitAft Jump Seats - Convert to SunloungerPort & Starboard Sleeper Seats - Convert to SunloungerDrink HoldersGrab HandlesHull Side StorageInfloor StorageGlove BoxPort & Starboard Console StorageStereoHelm12v Accessory Outlet12v HornCustom Molded Dash Panels with Non Glare Browlnstruments Include:- Fuel, Oil Pressure. Speedometer, Tachometer, Temperature, Trim and Voltmeter GaugesRack & Pinion SteeringSide Mounted Engine Control Drive Stick with Trim & Tilt Switch in HandleEngine Compartment12v BlowerBilge PumpCE CertificationExtrasRopesFendersAnchor kitSprayhoodSpare bow coverNew overall cover - April 2024SBS 1600 trailerDisclaimer The Company offers the details of this vessel in good faith but cannot quarantee or warrant the accuracy of this information nor warrant the condition of the vessel. A buyer should instruct his agents, or his surveyors, to investigate such details as the buyer desires validated. This vessel is offered subject to prior sale, price change, or withdrawal without notice.