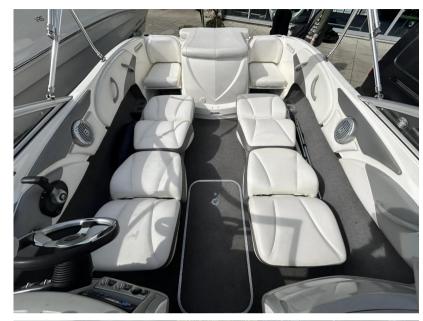

## Description

The Bayliner 185 is truly a fun family day boat. Complete with Mercruiser 3.0L 135hp petrol inboard engine, back-to-back cockpit seating which convert to sunloungers and extended swim platform. Brand new cover. SBS 1600 trailer. Dealer approved. Lying Chertsey. Standard Features - Hull & Deck12v Navigation LightsBow & Transom EyesGRP Floor LinerMooring CleatsFuel Fill with Integrated VentIntegral Transom Platform with LadderStainless Steel Tow RingVinyl Gunwale Moulding. Wraparound Windshield with Safety Glass & Opening Center SectionCockpitAft Jump Seats - Convert to SunloungerPort & Starboard Sleeper Seats - Convert to SunloungerDrink HoldersGrab HandlesHull Side StorageInfloor StorageGlove BoxPort & Starboard Console StorageStereoHelm12v Accessory Outlet12v HornCustom Molded Dash Panels with Non Glare Browlnstruments Include:- Fuel, Oil Pressure. Speedometer, Tachometer, Temperature, Trim and Voltmeter GaugesRack & Pinion SteeringSide Mounted Engine Control Drive Stick with Trim & Tilt Switch in HandleEngine Compartment12v BlowerBilge PumpCE CertificationExtrasRopesFendersAnchor kitSprayhoodSpare bow coverNew overall cover - April 2024SBS 1600 trailerDisclaimer The Company offers the details of this vessel in good faith but cannot quarantee or warrant the accuracy of this information nor warrant the condition of the vessel. A buyer should instruct his agents, or his surveyors, to investigate such details as the buyer desires validated. This vessel is offered subject to prior sale, price change, or withdrawal without notice.