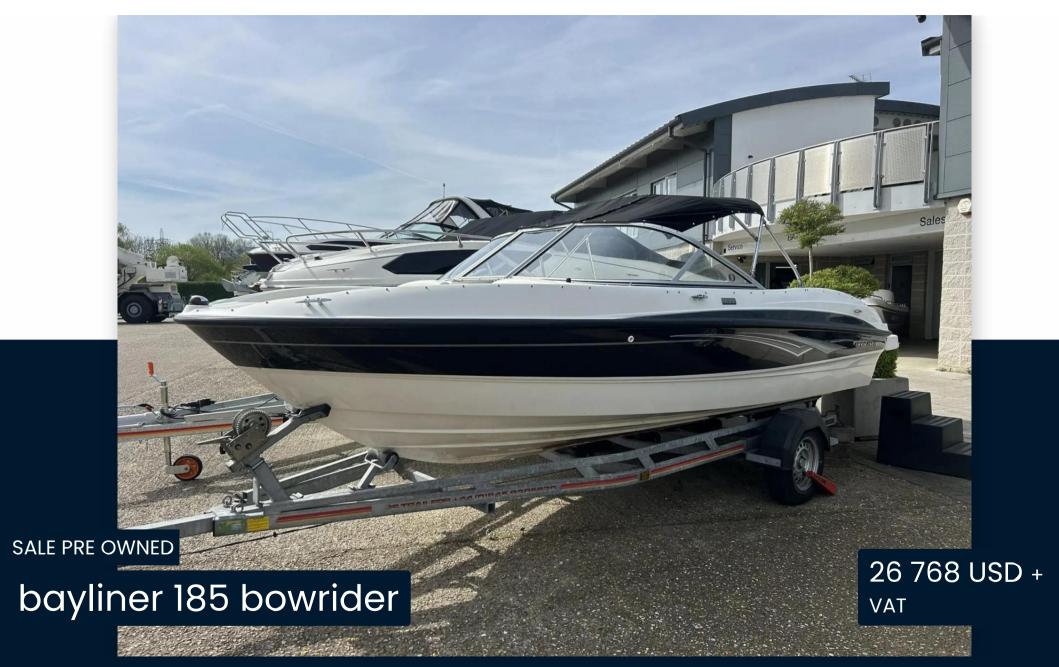

## Description

The Bayliner 185 is truly a fun family day boat. Complete with Mercruiser 3.0L 135hp petrol inboard engine, back-to-back cockpit seating which convert to sunloungers and extended swim platform. Brand new cover. SBS 1600 trailer. Dealer approved. Lying Chertsey. Standard Features - Hull & Deck12v Navigation LightsBow & Transom EyesGRP Floor LinerMooring CleatsFuel Fill with Integrated VentIntegral Transom Platform with LadderStainless Steel Tow RingVinyl Gunwale Moulding. Wraparound Windshield with Safety Glass & Opening Center SectionCockpitAft Jump Seats - Convert to SunloungerPort & Starboard Sleeper Seats - Convert to SunloungerDrink HoldersGrab HandlesHull Side StorageInfloor StorageGlove BoxPort & Starboard Console StorageStereoHelm12v Accessory Outlet12v HornCustom Molded Dash Panels with Non Glare Browlnstruments Include:- Fuel, Oil Pressure. Speedometer, Tachometer, Temperature, Trim and Voltmeter GaugesRack & Pinion SteeringSide Mounted Engine Control Drive Stick with Trim & Tilt Switch in HandleEngine Compartment12v BlowerBilge PumpCE CertificationExtrasRopesFendersAnchor kitSprayhoodSpare bow coverNew overall cover - April 2024SBS 1600 trailerDisclaimer The Company offers the details of this vessel in good faith but cannot quarantee or warrant the accuracy of this information nor warrant the condition of the vessel. A buyer should instruct his agents, or his surveyors, to investigate such details as the buyer desires validated. This vessel is offered subject to prior sale, price change, or withdrawal without notice.

## **Specifications**

| YEAR  | LENGTH          |
|-------|-----------------|
| 2009  | 5.30            |
| WIDTH | GUESTS CRUISING |
| 2.10  | 7               |

## General

bayliner Model Guests Cruising Current Location

bayliner 7 Chertsey united kingdom

**Building / facilities** 

HULL MATERIAL GRP