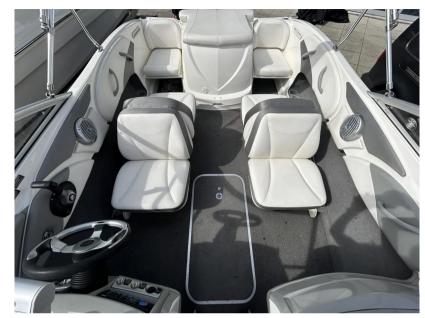

## Description

The Bayliner 185 is truly a fun family day boat. Complete with Mercruiser 3.0L 135hp petrol inboard engine, back-to-back cockpit seating which convert to sunloungers and extended swim platform. Brand new cover. SBS 1600 trailer. Dealer approved. Lying Chertsey. Standard Features - Hull & Deck12v Navigation LightsBow & Transom EyesGRP Floor LinerMooring CleatsFuel Fill with Integrated VentIntegral Transom Platform with LadderStainless Steel Tow RingVinyl Gunwale Moulding. Wraparound Windshield with Safety Glass & Opening Center SectionCockpitAft Jump Seats - Convert to SunloungerPort & Starboard Sleeper Seats - Convert to SunloungerDrink HoldersGrab HandlesHull Side StorageInfloor StorageGlove BoxPort & Starboard Console StorageStereoHelm12v Accessory Outlet12v HornCustom Molded Dash Panels with Non Glare Browlnstruments Include:- Fuel, Oil Pressure. Speedometer, Tachometer, Temperature, Trim and Voltmeter GaugesRack & Pinion SteeringSide Mounted Engine Control Drive Stick with Trim & Tilt Switch in HandleEngine Compartment12v BlowerBilge PumpCE CertificationExtrasRopesFendersAnchor kitSprayhoodSpare bow coverNew overall cover - April 2024SBS 1600 trailerDisclaimer The Company offers the details of this vessel in good faith but cannot quarantee or warrant the accuracy of this information nor warrant the condition of the vessel. A buyer should instruct his agents, or his surveyors, to investigate such details as the buyer desires validated. This vessel is offered subject to prior sale, price change, or withdrawal without notice.