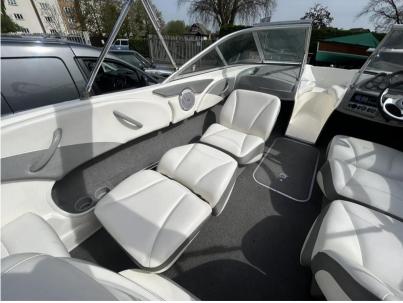

## Description

The Bayliner 185 is truly a fun family day boat. Complete with Mercruiser 3.0L 135hp petrol inboard engine, back-to-back cockpit seating which convert to sunloungers and extended swim platform. Brand new cover. SBS 1600 trailer. Dealer approved. Lying Chertsey. Standard Features - Hull & Deck12v Navigation LightsBow & Transom EyesGRP Floor LinerMooring CleatsFuel Fill with Integrated VentIntegral Transom Platform with LadderStainless Steel Tow RingVinyl Gunwale Moulding. Wraparound Windshield with Safety Glass & Opening Center SectionCockpitAft Jump Seats - Convert to SunloungerPort & Starboard Sleeper Seats - Convert to SunloungerDrink HoldersGrab HandlesHull Side StorageInfloor StorageGlove BoxPort & Starboard Console StorageStereoHelm12v Accessory Outlet12v HornCustom Molded Dash Panels with Non Glare Browlnstruments Include:- Fuel, Oil Pressure. Speedometer, Tachometer, Temperature, Trim and Voltmeter GaugesRack & Pinion SteeringSide Mounted Engine Control Drive Stick with Trim & Tilt Switch in HandleEngine Compartment12v BlowerBilge PumpCE CertificationExtrasRopesFendersAnchor kitSprayhoodSpare bow coverNew overall cover - April 2024SBS 1600 trailerDisclaimer The Company offers the details of this vessel in good faith but cannot quarantee or warrant the accuracy of this information nor warrant the condition of the vessel. A buyer should instruct his agents, or his surveyors, to investigate such details as the buyer desires validated. This vessel is offered subject to prior sale, price change, or withdrawal without notice.