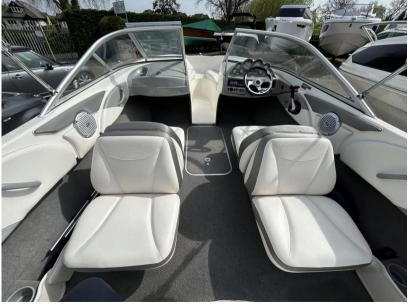

## Description

The Bayliner 185 is truly a fun family day boat. Complete with Mercruiser 3.0L 135hp petrol inboard engine, back-to-back cockpit seating which convert to sunloungers and extended swim platform. Brand new cover. SBS 1600 trailer. Dealer approved. Lying Chertsey. Standard Features - Hull & Deck12v Navigation LightsBow & Transom EyesGRP Floor LinerMooring CleatsFuel Fill with Integrated VentIntegral Transom Platform with LadderStainless Steel Tow RingVinyl Gunwale Moulding. Wraparound Windshield with Safety Glass & Opening Center SectionCockpitAft Jump Seats - Convert to SunloungerPort & Starboard Sleeper Seats - Convert to SunloungerDrink HoldersGrab HandlesHull Side StorageInfloor StorageGlove BoxPort & Starboard Console StorageStereoHelm12v Accessory Outlet12v HornCustom Molded Dash Panels with Non Glare Browlnstruments Include:- Fuel, Oil Pressure. Speedometer, Tachometer, Temperature, Trim and Voltmeter GaugesRack & Pinion SteeringSide Mounted Engine Control Drive Stick with Trim & Tilt Switch in HandleEngine Compartment12v BlowerBilge PumpCE CertificationExtrasRopesFendersAnchor kitSprayhoodSpare bow coverNew overall cover - April 2024SBS 1600 trailerDisclaimer The Company offers the details of this vessel in good faith but cannot quarantee or warrant the accuracy of this information nor warrant the condition of the vessel. A buyer should instruct his agents, or his surveyors, to investigate such details as the buyer desires validated. This vessel is offered subject to prior sale, price change, or withdrawal without notice.