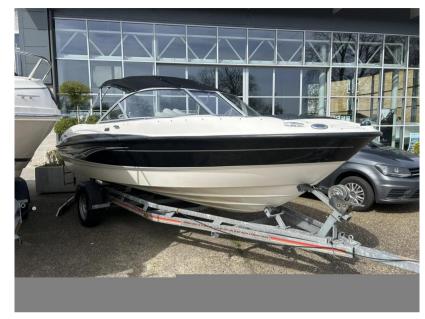

## Description

The Bayliner 185 is truly a fun family day boat. Complete with Mercruiser 3.0L 135hp petrol inboard engine, back-to-back cockpit seating which convert to sunloungers and extended swim platform. Brand new cover. SBS 1600 trailer. Dealer approved. Lying Chertsey. Standard Features - Hull & Deck12v Navigation LightsBow & Transom EyesGRP Floor LinerMooring CleatsFuel Fill with Integrated VentIntegral Transom Platform with LadderStainless Steel Tow RingVinyl Gunwale Moulding. Wraparound Windshield with Safety Glass & Opening Center SectionCockpitAft Jump Seats - Convert to SunloungerPort & Starboard Sleeper Seats - Convert to SunloungerDrink HoldersGrab HandlesHull Side StorageInfloor StorageGlove BoxPort & Starboard Console StorageStereoHelm12v Accessory Outlet12v HornCustom Molded Dash Panels with Non Glare Browlnstruments Include:- Fuel, Oil Pressure. Speedometer, Tachometer, Temperature, Trim and Voltmeter GaugesRack & Pinion SteeringSide Mounted Engine Control Drive Stick with Trim & Tilt Switch in HandleEngine Compartment12v BlowerBilge PumpCE CertificationExtrasRopesFendersAnchor kitSprayhoodSpare bow coverNew overall cover - April 2024SBS 1600 trailerDisclaimer The Company offers the details of this vessel in good faith but cannot quarantee or warrant the accuracy of this information nor warrant the condition of the vessel. A buyer should instruct his agents, or his surveyors, to investigate such details as the buyer desires validated. This vessel is offered subject to prior sale, price change, or withdrawal without notice.