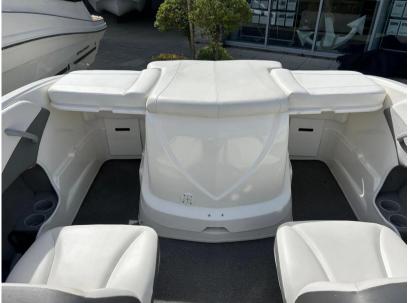

## Description

The Bayliner 185 is truly a fun family day boat. Complete with Mercruiser 3.0L 135hp petrol inboard engine, back-to-back cockpit seating which convert to sunloungers and extended swim platform. Brand new cover. SBS 1600 trailer. Dealer approved. Lying Chertsey. Standard Features - Hull & Deck12v Navigation LightsBow & Transom EyesGRP Floor LinerMooring CleatsFuel Fill with Integrated VentIntegral Transom Platform with LadderStainless Steel Tow RingVinyl Gunwale Moulding. Wraparound Windshield with Safety Glass & Opening Center SectionCockpitAft Jump Seats - Convert to SunloungerPort & Starboard Sleeper Seats - Convert to SunloungerDrink HoldersGrab HandlesHull Side StorageInfloor StorageGlove BoxPort & Starboard Console StorageStereoHelm12v Accessory Outlet12v HornCustom Molded Dash Panels with Non Glare Browlnstruments Include:- Fuel, Oil Pressure. Speedometer, Tachometer, Temperature, Trim and Voltmeter GaugesRack & Pinion SteeringSide Mounted Engine Control Drive Stick with Trim & Tilt Switch in HandleEngine Compartment12v BlowerBilge PumpCE CertificationExtrasRopesFendersAnchor kitSprayhoodSpare bow coverNew overall cover - April 2024SBS 1600 trailerDisclaimer The Company offers the details of this vessel in good faith but cannot quarantee or warrant the accuracy of this information nor warrant the condition of the vessel. A buyer should instruct his agents, or his surveyors, to investigate such details as the buyer desires validated. This vessel is offered subject to prior sale, price change, or withdrawal without notice.