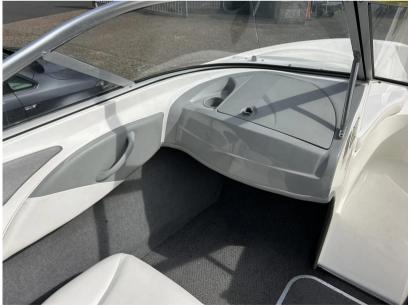

## Description

The Bayliner 185 is truly a fun family day boat. Complete with Mercruiser 3.0L 135hp petrol inboard engine, back-to-back cockpit seating which convert to sunloungers and extended swim platform. Brand new cover. SBS 1600 trailer. Dealer approved. Lying Chertsey. Standard Features - Hull & Deck12v Navigation LightsBow & Transom EyesGRP Floor LinerMooring CleatsFuel Fill with Integrated VentIntegral Transom Platform with LadderStainless Steel Tow RingVinyl Gunwale Moulding. Wraparound Windshield with Safety Glass & Opening Center SectionCockpitAft Jump Seats - Convert to SunloungerPort & Starboard Sleeper Seats - Convert to SunloungerDrink HoldersGrab HandlesHull Side StorageInfloor StorageGlove BoxPort & Starboard Console StorageStereoHelm12v Accessory Outlet12v HornCustom Molded Dash Panels with Non Glare Browlnstruments Include:- Fuel, Oil Pressure. Speedometer, Tachometer, Temperature, Trim and Voltmeter GaugesRack & Pinion SteeringSide Mounted Engine Control Drive Stick with Trim & Tilt Switch in HandleEngine Compartment12v BlowerBilge PumpCE CertificationExtrasRopesFendersAnchor kitSprayhoodSpare bow coverNew overall cover - April 2024SBS 1600 trailerDisclaimer The Company offers the details of this vessel in good faith but cannot quarantee or warrant the accuracy of this information nor warrant the condition of the vessel. A buyer should instruct his agents, or his surveyors, to investigate such details as the buyer desires validated. This vessel is offered subject to prior sale, price change, or withdrawal without notice.