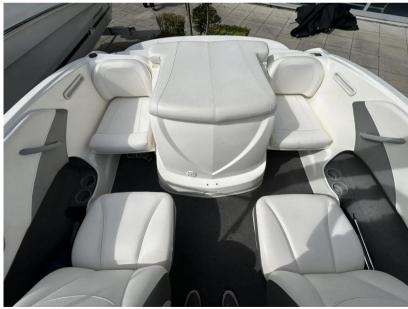

## Description

The Bayliner 185 is truly a fun family day boat. Complete with Mercruiser 3.0L 135hp petrol inboard engine, back-to-back cockpit seating which convert to sunloungers and extended swim platform. Brand new cover. SBS 1600 trailer. Dealer approved. Lying Chertsey. Standard Features - Hull & Deck12v Navigation LightsBow & Transom EyesGRP Floor LinerMooring CleatsFuel Fill with Integrated VentIntegral Transom Platform with LadderStainless Steel Tow RingVinyl Gunwale Moulding. Wraparound Windshield with Safety Glass & Opening Center SectionCockpitAft Jump Seats - Convert to SunloungerPort & Starboard Sleeper Seats - Convert to SunloungerDrink HoldersGrab HandlesHull Side StorageInfloor StorageGlove BoxPort & Starboard Console StorageStereoHelm12v Accessory Outlet12v HornCustom Molded Dash Panels with Non Glare Browlnstruments Include:- Fuel, Oil Pressure. Speedometer, Tachometer, Temperature, Trim and Voltmeter GaugesRack & Pinion SteeringSide Mounted Engine Control Drive Stick with Trim & Tilt Switch in HandleEngine Compartment12v BlowerBilge PumpCE CertificationExtrasRopesFendersAnchor kitSprayhoodSpare bow coverNew overall cover - April 2024SBS 1600 trailerDisclaimer The Company offers the details of this vessel in good faith but cannot quarantee or warrant the accuracy of this information nor warrant the condition of the vessel. A buyer should instruct his agents, or his surveyors, to investigate such details as the buyer desires validated. This vessel is offered subject to prior sale, price change, or withdrawal without notice.