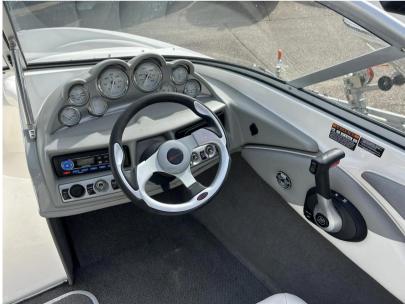

## Description

The Bayliner 185 is truly a fun family day boat. Complete with Mercruiser 3.0L 135hp petrol inboard engine, back-to-back cockpit seating which convert to sunloungers and extended swim platform. Brand new cover. SBS 1600 trailer. Dealer approved. Lying Chertsey. Standard Features - Hull & Deck12v Navigation LightsBow & Transom EyesGRP Floor LinerMooring CleatsFuel Fill with Integrated VentIntegral Transom Platform with LadderStainless Steel Tow RingVinyl Gunwale Moulding. Wraparound Windshield with Safety Glass & Opening Center SectionCockpitAft Jump Seats - Convert to SunloungerPort & Starboard Sleeper Seats - Convert to SunloungerDrink HoldersGrab HandlesHull Side StorageInfloor StorageGlove BoxPort & Starboard Console StorageStereoHelm12v Accessory Outlet12v HornCustom Molded Dash Panels with Non Glare Browlnstruments Include:- Fuel, Oil Pressure. Speedometer, Tachometer, Temperature, Trim and Voltmeter GaugesRack & Pinion SteeringSide Mounted Engine Control Drive Stick with Trim & Tilt Switch in HandleEngine Compartment12v BlowerBilge PumpCE CertificationExtrasRopesFendersAnchor kitSprayhoodSpare bow coverNew overall cover - April 2024SBS 1600 trailerDisclaimer The Company offers the details of this vessel in good faith but cannot quarantee or warrant the accuracy of this information nor warrant the condition of the vessel. A buyer should instruct his agents, or his surveyors, to investigate such details as the buyer desires validated. This vessel is offered subject to prior sale, price change, or withdrawal without notice.