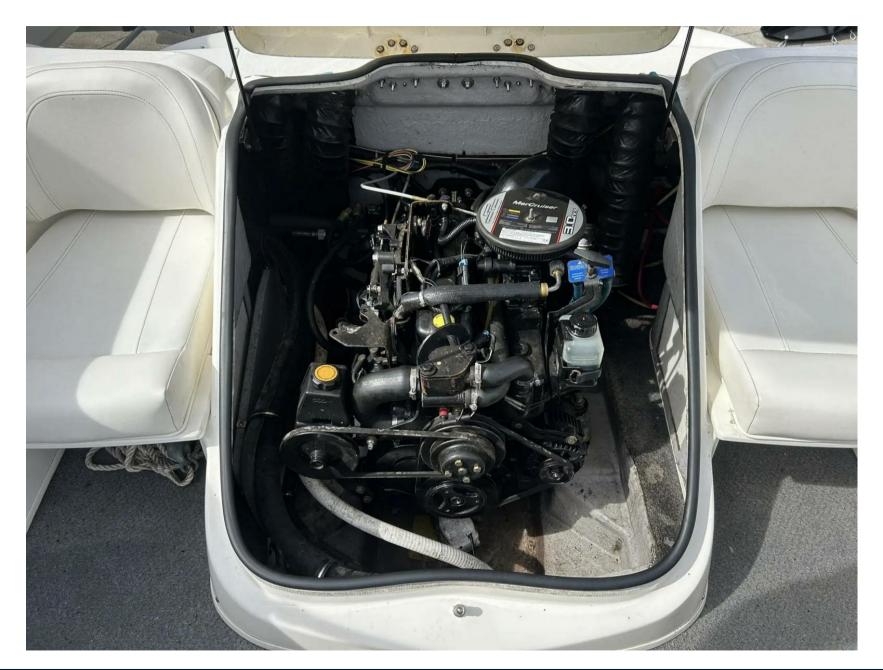

## Description

The Bayliner 185 is truly a fun family day boat. Complete with Mercruiser 3.0L 135hp petrol inboard engine, back-to-back cockpit seating which convert to sunloungers and extended swim platform. Brand new cover. SBS 1600 trailer. Dealer approved. Lying Chertsey. Standard Features - Hull & Deck12v Navigation LightsBow & Transom EyesGRP Floor LinerMooring CleatsFuel Fill with Integrated VentIntegral Transom Platform with LadderStainless Steel Tow RingVinyl Gunwale Moulding. Wraparound Windshield with Safety Glass & Opening Center SectionCockpitAft Jump Seats - Convert to SunloungerPort & Starboard Sleeper Seats - Convert to SunloungerDrink HoldersGrab HandlesHull Side StorageInfloor StorageGlove BoxPort & Starboard Console StorageStereoHelm12v Accessory Outlet12v HornCustom Molded Dash Panels with Non Glare Browlnstruments Include:- Fuel, Oil Pressure. Speedometer, Tachometer, Temperature, Trim and Voltmeter GaugesRack & Pinion SteeringSide Mounted Engine Control Drive Stick with Trim & Tilt Switch in HandleEngine Compartment12v BlowerBilge PumpCE CertificationExtrasRopesFendersAnchor kitSprayhoodSpare bow coverNew overall cover - April 2024SBS 1600 trailerDisclaimer The Company offers the details of this vessel in good faith but cannot quarantee or warrant the accuracy of this information nor warrant the condition of the vessel. A buyer should instruct his agents, or his surveyors, to investigate such details as the buyer desires validated. This vessel is offered subject to prior sale, price change, or withdrawal without notice.

## **Engine room**

NUMBER OF ENGINES (CV)

0