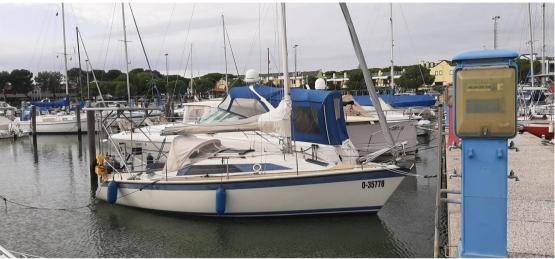

SALE PRE OWNED

dehler Dehlya 25

15 500 € All Tax Included

# Description

historic boat of the recent German shipbuilding industry

This boat is a rare opportunity to have a boat kept almost in original condition, really perfect condition hard to find

The boat was used until last year on a Bavarian lake, kept in a hangar when not in use

| Ge | n | e | ra |
|----|---|---|----|
|    |   |   |    |

TYPE BRAND MODEL CURRENT LOCATION
Sailboat dehler Dehlya 25 Friuli, adria