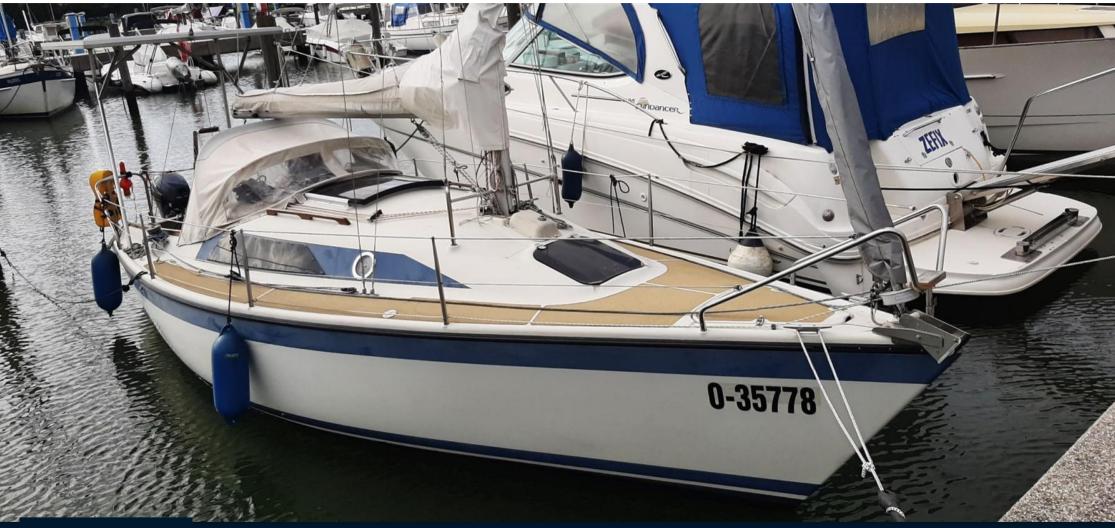

SALE PRE OWNED

dehler Dehlya 25

15 500 € All Tax Included

# Description

historic boat of the recent German shipbuilding industry

This boat is a rare opportunity to have a boat kept almost in original condition, really perfect condition hard to find

The boat was used until last year on a Bavarian lake, kept in a hangar when not in use

| Ge | n | e | ra |
|----|---|---|----|
|    |   |   |    |

TYPE BRAND MODEL CURRENT LOCATION
Sailboat dehler Dehlya 25 Friuli, adria