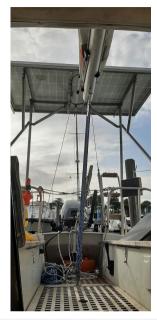

mast device

road trailer with original DEHLER cradle, new tyres, hook and brake system

slip trolley

Draft 0.45 / 1.40 m

Navigation equipment:

VHF Radio (portatile/portable), Wind Station (WINDEX).

Staging and technical:

Anchor (10 Kg + 1 x Reserv), Trailer, Solar panels (380 W), swimming ladder, cockpit table, Horn, Winch (x2).

Domestic Facilities onboard:

Portable Toilet.

Security equipment:

Barometer.