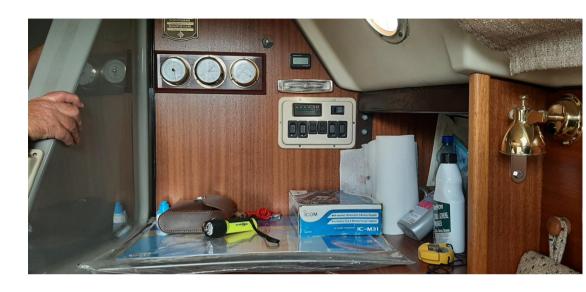

### Electricity / air conditioning

ENGINE BATTERY
BATTERY
CHARGER

| Navigation equipment   |             |                    |       |  |  |  |
|------------------------|-------------|--------------------|-------|--|--|--|
| AUTO PILOT             | VHF         | NAVIGATION COMPASS | SONAR |  |  |  |
| WIND<br>INSTRUMENTS    | SPEEDOMETER | ANCHOR             |       |  |  |  |
| Galley / Laundry / Ent | tertainment |                    |       |  |  |  |
| FRIDGE                 |             |                    |       |  |  |  |
| Deck equipment         |             |                    |       |  |  |  |
| CANOPY                 |             |                    |       |  |  |  |
| Sails                  |             |                    |       |  |  |  |
|                        |             |                    |       |  |  |  |