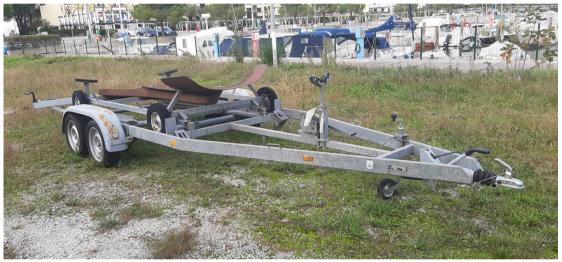

mast device

road trailer with original DEHLER cradle, new tyres, hook and brake system

slip trolley

Draft 0.45 / 1.40 m

Navigation equipment:

VHF Radio (portatile/portable), Wind Station (WINDEX).

Staging and technical:

Anchor (10 Kg + 1 x Reserv), Trailer, Solar panels (380 W), swimming ladder, cockpit table, Horn, Winch (x2).

Domestic Facilities onboard:

Portable Toilet.

Security equipment:

Barometer.