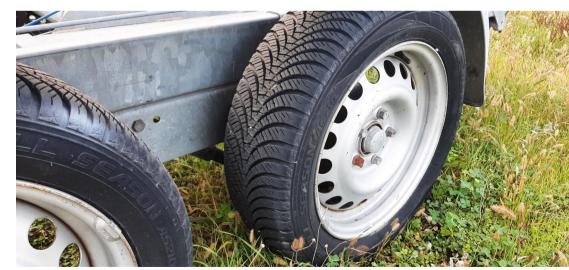

mast device

road trailer with original DEHLER cradle, new tyres, hook and brake system

slip trolley

Draft 0.45 / 1.40 m

Navigation equipment:

VHF Radio (portatile/portable), Wind Station (WINDEX).

Staging and technical: