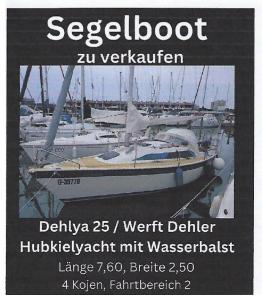

SALE PRE OWNED

dehler Dehlya 25

15 500 € All Tax Included

# Description

historic boat of the recent German shipbuilding industry

This boat is a rare opportunity to have a boat kept almost in original condition, really perfect condition hard to find

The boat was used until last year on a Bavarian lake, kept in a hangar when not in use

Yanmar

LENGTH

7.60

DRAFT

0.45

**CABINS** 

HORSE POWER

1 X 8 CV

| Ge | n | e | ra |
|----|---|---|----|
|    |   |   |    |

TYPE BRAND MODEL CURRENT LOCATION
Sailboat dehler Dehlya 25 Friuli, adria