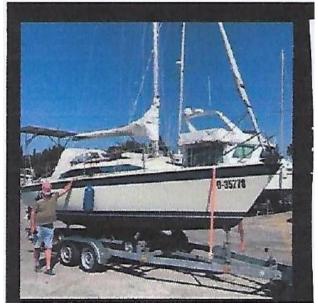

SALE PRE OWNED

dehler Dehlya 25

15 500 € All Tax Included

# Description

historic boat of the recent German shipbuilding industry

This boat is a rare opportunity to have a boat kept almost in original condition, really perfect condition hard to find

The boat was used until last year on a Bavarian lake, kept in a hangar when not in use

mast device

road trailer with original DEHLER cradle, new tyres, hook and brake system

slip trolley

Draft 0.45 / 1.40 m

Navigation equipment:

VHF Radio (portatile/portable), Wind Station (WINDEX).

Staging and technical: