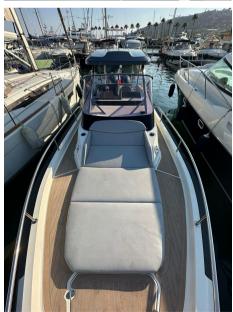

## Description

The Capelli 1000WA is the perfect combination of performance and luxury, this versatile 10-meter RIB is ideal for both recreational cruising and water sports. Powered by twin 300 Yamaha outboard engines, it offers excellent stability, speed, and comfort. With spacious seating, ample storage, and a sleek design, the Capelli 1000AW is perfect for day trips, family outings, or a weekend adventure on the water. for quick communication +33617606279 Taras (whatsApp)