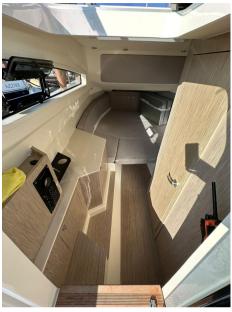

mple storage, and a sleek design, the Capelli 1000AW is perfect for day trips, family outings, or a weekend adventure on the water. for quick communication +33617606279 Taras (whatsApp)

## **Specifications**

YEAR

2023

**WIDTH** 

3.24

**CABINS** 

1

**ENGINE MANUFACTURER** 

Yamaha 300

HORSE POWER

2 X 300 CV

LENGTH

10.44

DRAFT

0.50

**BATHROOMS** 

1

**ENGINE HOURS** 

155



| Ge | n | e | ra |
|----|---|---|----|
|    |   |   |    |

| TYPE      | BRAND   | MODEL        | CURRENT LOCATION |
|-----------|---------|--------------|------------------|
| Motorboat | capelli | tempest 1000 | Antibes, France  |

## **Building / facilities**

AMOUNT OF CABINS
BERTHS
BATHROOM(S)
1
1

## **Engine room**

FUEL
Yamaha 300

2 x 300

ENGINE HOURS

FUEL
gasoline