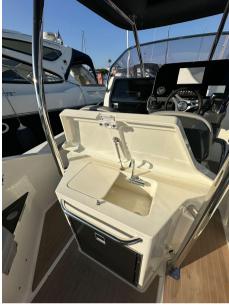

## Description

The Capelli 1000WA is the perfect combination of performance and luxury, this versatile 10-meter RIB is ideal for both recreational cruising and water sports. Powered by twin 300 Yamaha outboard engines, it offers excellent stability, speed, and comfort. With spacious seating, ample storage, and a sleek design, the Capelli 1000AW is perfect for day trips, family outings, or a weekend adventure on the water. for quick communication +33617606279 Taras (whatsApp)