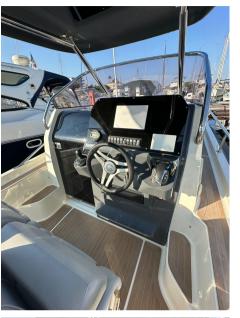

## Description

The Capelli 1000WA is the perfect combination of performance and luxury, this versatile 10-meter RIB is ideal for both recreational cruising and water sports. Powered by twin 300 Yamaha outboard engines, it offers excellent stability, speed, and comfort. With spacious seating, ample storage, and a sleek design, the Capelli 1000AW is perfect for day trips, family outings, or a weekend adventure on the water. for quick communication +33617606279 Taras (whatsApp)