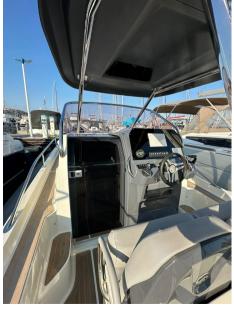

## Description

The Capelli 1000WA is the perfect combination of performance and luxury, this versatile 10-meter RIB is ideal for both recreational cruising and water sports. Powered by twin 300 Yamaha outboard engines, it offers excellent stability, speed, and comfort. With spacious seating, ample storage, and a sleek design, the Capelli 1000AW is perfect for day trips, family outings, or a weekend adventure on the water. for quick communication +33617606279 Taras (whatsApp)