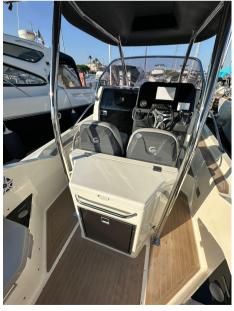

## Description

The Capelli 1000WA is the perfect combination of performance and luxury, this versatile 10-meter RIB is ideal for both recreational cruising and water sports. Powered by twin 300 Yamaha outboard engines, it offers excellent stability, speed, and comfort. With spacious seating, ample storage, and a sleek design, the Capelli 1000AW is perfect for day trips, family outings, or a weekend adventure on the water. for quick communication +33617606279 Taras (whatsApp)