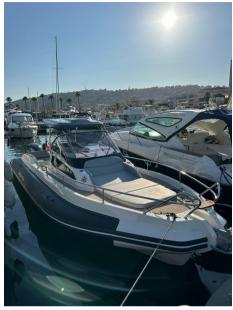

## Description

The Capelli 1000WA is the perfect combination of performance and luxury, this versatile 10-meter RIB is ideal for both recreational cruising and water sports. Powered by twin 300 Yamaha outboard engines, it offers excellent stability, speed, and comfort. With spacious seating, ample storage, and a sleek design, the Capelli 1000AW is perfect for day trips, family outings, or a weekend adventure on the water. for quick communication +33617606279 Taras (whatsApp)