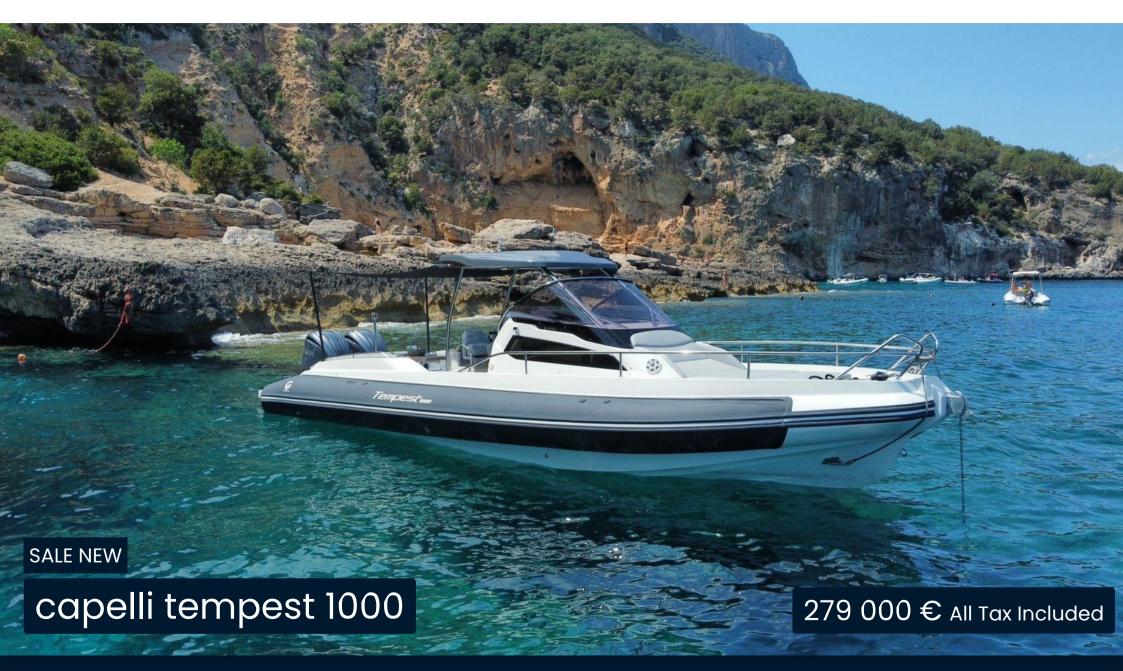

## Description

The Capelli 1000WA is the perfect combination of performance and luxury, this versatile 10-meter RIB is ideal for both recreational cruising and water sports. Powered by twin 300 Yamaha outboard engines, it offers excellent stability, speed, and comfort. With spacious seating, ample storage, and a sleek design, the Capelli 1000AW is perfect for day trips, family outings, or a weekend adventure on the water. for quick communication +33617606279 Taras (whatsApp)