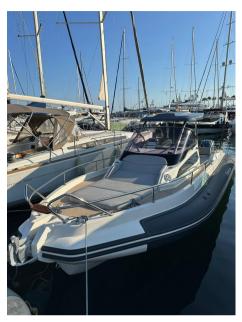

## Description

The Capelli 1000WA is the perfect combination of performance and luxury, this versatile 10-meter RIB is ideal for both recreational cruising and water sports. Powered by twin 300 Yamaha outboard engines, it offers excellent stability, speed, and comfort. With spacious seating, ample storage, and a sleek design, the Capelli 1000AW is perfect for day trips, family outings, or a weekend adventure on the water. for quick communication +33617606279 Taras (whatsApp)