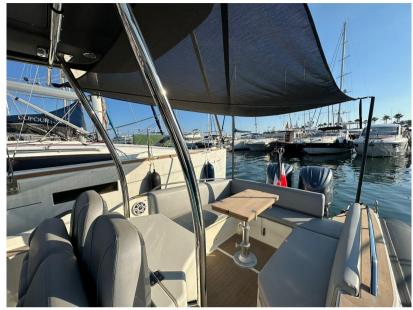

## Description

The Capelli 1000WA is the perfect combination of performance and luxury, this versatile 10-meter RIB is ideal for both recreational cruising and water sports. Powered by twin 300 Yamaha outboard engines, it offers excellent stability, speed, and comfort. With spacious seating, ample storage, and a sleek design, the Capelli 1000AW is perfect for day trips, family outings, or a weekend adventure on the water. for quick communication +33617606279 Taras (whatsApp)