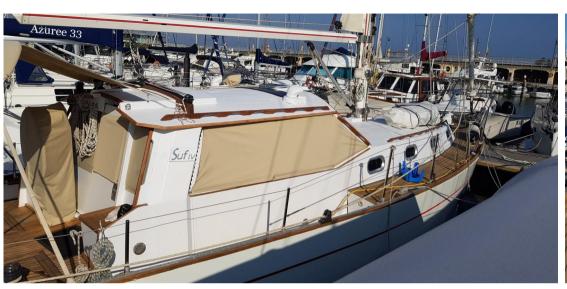

White system painted wooden hull and wooden deckhouse.

2024 new stainless steel forestay - new Arimar 8 px raft

2023 landed engine for overhaul, new oil pan, engine room cleaning - replacement of skylight gaskets

Navigation equipment:

Rudder angle indicator, 2 Compass (una interna ed una esterna), Display, 2 VHF Radio (1 Sailor nuova 2019).

Staging and technical:

Engine Alarm, Bilge Alarm, Anchor (con 120 m di catena), Water pressure pump, 5 Batteries, Teak Side Decks, Deck Shower, Twin Steering, Secondary Propeller, Directional Spotlight, Tender Crane (a scomparsa besenzoni), Fire Extinguishing System (7 estintori), Courtesy Lights (led), Gangway, Manual Bilge Pump, Entry door, Teak Cockpit, Shorepower connector, Water harbor connector system, Voltage Rectifier, Electric Windlass (nuovo appena cambiato), Strand rigging, Gang Board, swimming ladder, Stabilizers, cockpit table, Horn, Teak Deckhouse, 5 Winch, Windex.