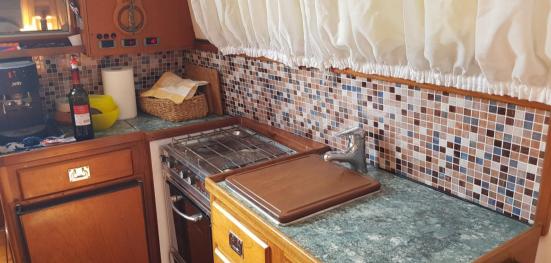

## Description

The first Adriatic 37 boat built

SOLE OWNER who continues to maintain it as a jewel!

37 foot ketch with 9 beds... reconditioned from scratch in 2000 by the Fioravanti shipyard in Cervia..... A healthy and perfect boat in all its parts.

White system painted wooden hull and wooden deckhouse.

2024 new stainless steel forestay - new Arimar 8 px raft

2023 landed engine for overhaul, new oil pan, engine room cleaning - replacement of skylight gaskets

Navigation equipment:

Rudder angle indicator, 2 Compass (una interna ed una esterna), Display, 2 VHF Radio (1 Sailor nuova 2019).

Staging and technical:

Engine Alarm, Bilge Alarm, Anchor (con 120 m di catena), Water pressure pump, 5 Batteries, Teak Side Decks, Deck Shower, Twin Steering, Secondary Propeller, Directional Spotlight, Tender Crane (a scomparsa besenzoni), Fire Extinguishing System (7 estintori), Courtesy Lights (led), Gangway, Manual Bilge Pump, Entry door, Teak Cockpit, Shorepower connector, Water harbor connector system, Voltage Rectifier, Electric Windlass (nuovo appena cambiato), Strand rigging, Gang Board, swimming ladder, Stabilizers, cockpit table, Horn, Teak Deckhouse, 5 Winch, Windex.