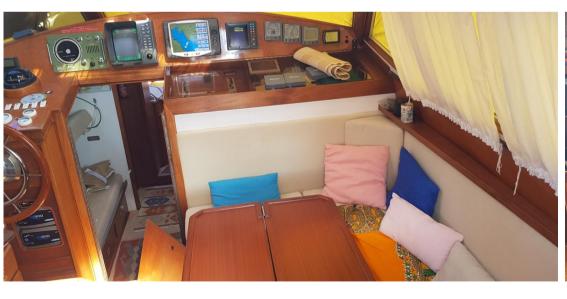

Navigation equipment:

Rudder angle indicator, 2 Compass (una interna ed una esterna), Display, 2 VHF Radio (1 Sailor nuova 2019).

Staging and technical:

Engine Alarm, Bilge Alarm, Anchor (con 120 m di catena), Water pressure pump, 5 Batteries, Teak Side Decks, Deck Shower, Twin Steering, Secondary Propeller, Directional Spotlight, Tender Crane (a scomparsa besenzoni), Fire Extinguishing System (7 estintori), Courtesy Lights (led), Gangway, Manual Bilge Pump, Entry door, Teak Cockpit, Shorepower connector, Water harbor connector system, Voltage Rectifier, Electric Windlass (nuovo appena cambiato), Strand rigging, Gang Board, swimming ladder, Stabilizers, cockpit table, Horn, Teak Deckhouse, 5 Winch, Windex.