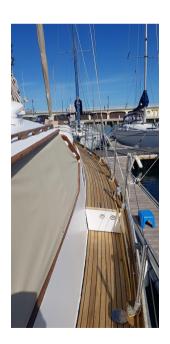

White system painted wooden hull and wooden deckhouse.

2024 new stainless steel forestay - new Arimar 8 px raft

2023 landed engine for overhaul, new oil pan, engine room cleaning - replacement of skylight gaskets

Navigation equipment:

Rudder angle indicator, 2 Compass (una interna ed una esterna), Display, 2 VHF Radio (1 Sailor nuova 2019).

Staging and technical:

Engine Alarm, Bilge Alarm, Anchor (con 120 m di catena), Water pressure pump, 5 Batteries, Teak Side Decks, Deck Shower, Twin Steering, Secondary Propeller, Directional Spotlight, Tender Crane (a scomparsa besenzoni), Fire Extinguishing System (7 estintori), Courtesy Lights (led), Gangway, Manual Bilge Pump, Entry door, Teak Cockpit, Shorepower connector, Water harbor connector system, Voltage Rectifier, Electric Windlass (nuovo appena cambiato), Strand rigging, Gang Board, swimming ladder, Stabilizers, cockpit table, Horn, Teak Deckhouse, 5 Winch, Windex.