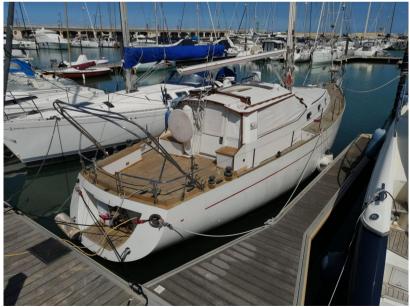

## Description

The first Adriatic 37 boat built

SOLE OWNER who continues to maintain it as a jewel!

37 foot ketch with 9 beds... reconditioned from scratch in 2000 by the Fioravanti shipyard in Cervia..... A healthy and perfect boat in all its parts.

White system painted wooden hull and wooden deckhouse.

2024 new stainless steel forestay - new Arimar 8 px raft

2023 landed engine for overhaul, new oil pan, engine room cleaning - replacement of skylight gaskets

Navigation equipment:

Rudder angle indicator, 2 Compass (una interna ed una esterna), Display, 2 VHF Radio (1 Sailor nuova 2019).

Staging and technical:

Engine Alarm, Bilge Alarm, Anchor (con 120 m di catena), Water pressure pump, 5 Batteries, Teak Side Decks, Deck Shower, Twin Steering, Secondary Propeller, Directional Spotlight, Tender Crane (a scomparsa besenzoni), Fire Extinguishing System (7 estintori), Courtesy Lights (led), Gangway, Manual Bilge Pump, Entry door, Teak Cockpit, Shorepower connector, Water harbor connector system, Voltage Rectifier, Electric Windlass (nuovo appena cambiato), Strand rigging, Gang Board, swimming ladder, Stabilizers, cockpit table, Horn, Teak Deckhouse, 5 Winch, Windex.