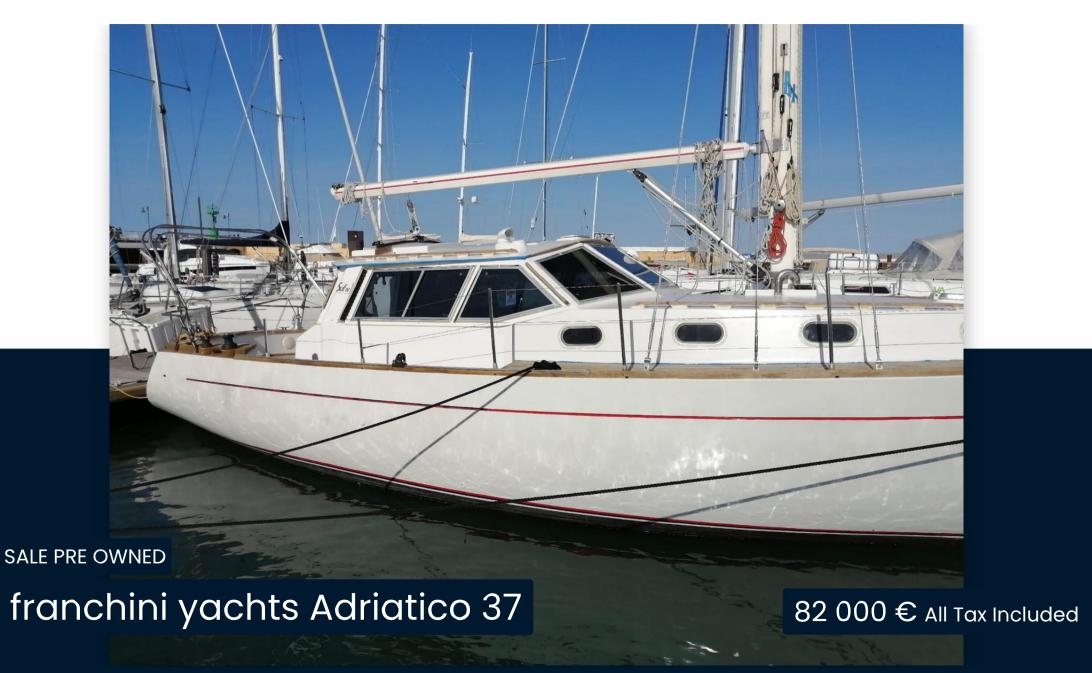

## Description

The first Adriatic 37 boat built

SOLE OWNER who continues to maintain it as a jewel!

37 foot ketch with 9 beds... reconditioned from scratch in 2000 by the Fioravanti shipyard in Cervia..... A healthy and perfect boat in all its parts.

White system painted wooden hull and wooden deckhouse.

2024 new stainless steel forestay - new Arimar 8 px raft

2023 landed engine for overhaul, new oil pan, engine room cleaning - replacement of skylight gaskets

franchini yachts

MODEL

Adriatico 37

**GUESTS CRUISING** 

8