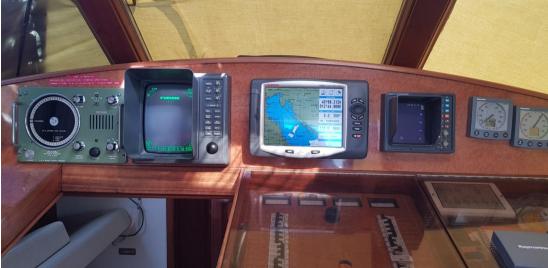

Navigation equipment:

Rudder angle indicator, 2 Compass (una interna ed una esterna), Display, 2 VHF Radio (1 Sailor nuova 2019).

Staging and technical:

Engine Alarm, Bilge Alarm, Anchor (con 120 m di catena), Water pressure pump, 5 Batteries, Teak Side Decks, Deck Shower, Twin Steering, Secondary Propeller, Directional Spotlight, Tender Crane (a scomparsa besenzoni), Fire Extinguishing System (7 estintori), Courtesy Lights (led), Gangway, Manual Bilge Pump, Entry door, Teak Cockpit, Shorepower connector, Water harbor connector system, Voltage Rectifier, Electric Windlass (nuovo appena cambiato), Strand rigging, Gang Board, swimming ladder, Stabilizers, cockpit table, Horn, Teak Deckhouse, 5 Winch, Windex.

Diesel

| Electricity / air conditioning   |                    |            |                    |  |  |  |
|----------------------------------|--------------------|------------|--------------------|--|--|--|
| ENGINE BATTERY                   | BATTERY<br>CHARGER | GENERATOR  | HEATING SYSTEM     |  |  |  |
| Navigation equipment             |                    |            |                    |  |  |  |
| GPS                              | AUTO PILOT         | VHF        | NAVIGATION COMPASS |  |  |  |
| SONAR                            | SPEEDOMETER        | ANCHOR     |                    |  |  |  |
| Galley / Laundry / Enter         | tainment           |            |                    |  |  |  |
| OVEN                             | FRIDGE             | TV         |                    |  |  |  |
| Deck equipment                   |                    |            |                    |  |  |  |
| DECK SHOWER                      | BIMINI             | CANOPY     |                    |  |  |  |
| Safety equipment / miscellaneous |                    |            |                    |  |  |  |
| EPIRB                            | LIFE<br>RAFT       | BILGE PUMP |                    |  |  |  |
| Sails                            |                    |            |                    |  |  |  |
| GENOA SAIL                       | JIB                | MAIN SAIL  |                    |  |  |  |