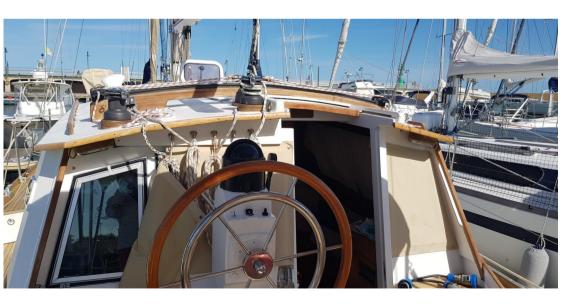

Navigation equipment:

Rudder angle indicator, 2 Compass (una interna ed una esterna), Display, 2 VHF Radio (1 Sailor nuova 2019).

Staging and technical:

Engine Alarm, Bilge Alarm, Anchor (con 120 m di catena), Water pressure pump, 5 Batteries, Teak Side Decks, Deck Shower, Twin Steering, Secondary Propeller, Directional Spotlight, Tender Crane (a scomparsa besenzoni), Fire Extinguishing System (7 estintori), Courtesy Lights (led), Gangway, Manual Bilge Pump, Entry door, Teak Cockpit, Shorepower connector, Water harbor connector system, Voltage Rectifier, Electric Windlass (nuovo appena cambiato), Strand rigging, Gang Board, swimming ladder, Stabilizers, cockpit table, Horn, Teak Deckhouse, 5 Winch, Windex.