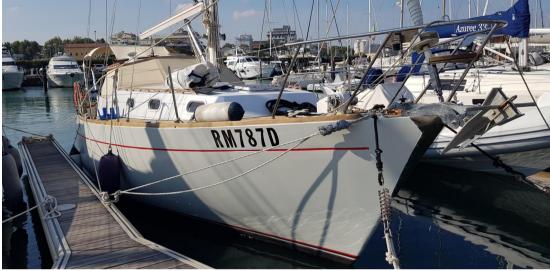

## Description

The first Adriatic 37 boat built

SOLE OWNER who continues to maintain it as a jewel!

37 foot ketch with 9 beds... reconditioned from scratch in 2000 by the Fioravanti shipyard in Cervia..... A healthy and perfect boat in all its parts.

White system painted wooden hull and wooden deckhouse.

2024 new stainless steel forestay - new Arimar 8 px raft

2023 landed engine for overhaul, new oil pan, engine room cleaning - replacement of skylight gaskets