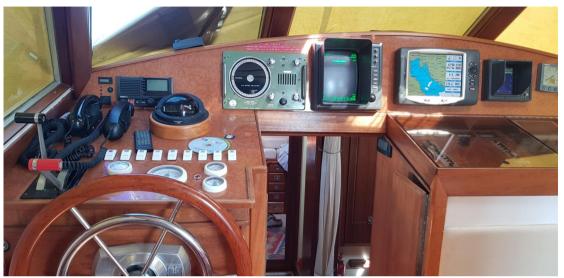

Navigation equipment:

Rudder angle indicator, 2 Compass (una interna ed una esterna), Display, 2 VHF Radio (1 Sailor nuova 2019).

Staging and technical:

Engine Alarm, Bilge Alarm, Anchor (con 120 m di catena), Water pressure pump, 5 Batteries, Teak Side Decks, Deck Shower, Twin Steering, Secondary Propeller, Directional Spotlight, Tender Crane (a scomparsa besenzoni), Fire Extinguishing System (7 estintori), Courtesy Lights (led), Gangway, Manual Bilge Pump, Entry door, Teak Cockpit, Shorepower connector, Water harbor connector system, Voltage Rectifier, Electric Windlass (nuovo appena cambiato), Strand rigging, Gang Board, swimming ladder, Stabilizers, cockpit table, Horn, Teak Deckhouse, 5 Winch, Windex.

Diesel

| Electricity / air conditioning   |                    |            |                    |  |  |  |
|----------------------------------|--------------------|------------|--------------------|--|--|--|
| ENGINE BATTERY                   | BATTERY<br>CHARGER | GENERATOR  | HEATING SYSTEM     |  |  |  |
| Navigation equipment             |                    |            |                    |  |  |  |
| GPS                              | AUTO PILOT         | VHF        | NAVIGATION COMPASS |  |  |  |
| SONAR                            | SPEEDOMETER        | ANCHOR     |                    |  |  |  |
| Galley / Laundry / Enter         | tainment           |            |                    |  |  |  |
| OVEN                             | FRIDGE             | TV         |                    |  |  |  |
| Deck equipment                   |                    |            |                    |  |  |  |
| DECK SHOWER                      | BIMINI             | CANOPY     |                    |  |  |  |
| Safety equipment / miscellaneous |                    |            |                    |  |  |  |
| EPIRB                            | LIFE<br>RAFT       | BILGE PUMP |                    |  |  |  |
| Sails                            |                    |            |                    |  |  |  |
| GENOA SAIL                       | JIB                | MAIN SAIL  |                    |  |  |  |