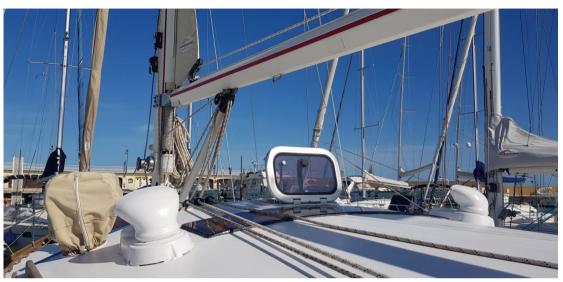

White system painted wooden hull and wooden deckhouse.

2024 new stainless steel forestay - new Arimar 8 px raft

2023 landed engine for overhaul, new oil pan, engine room cleaning - replacement of skylight gaskets