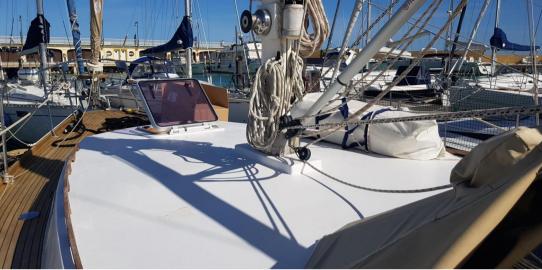

Navigation equipment:

Rudder angle indicator, 2 Compass (una interna ed una esterna), Display, 2 VHF Radio (1 Sailor nuova 2019).

Staging and technical:

Engine Alarm, Bilge Alarm, Anchor (con 120 m di catena), Water pressure pump, 5 Batteries, Teak Side Decks, Deck Shower, Twin Steering, Secondary Propeller, Directional Spotlight, Tender Crane (a scomparsa besenzoni), Fire Extinguishing System (7 estintori), Courtesy Lights (led), Gangway, Manual Bilge Pump, Entry door, Teak Cockpit, Shorepower connector, Water harbor connector system, Voltage Rectifier, Electric Windlass (nuovo appena cambiato), Strand rigging, Gang Board, swimming ladder, Stabilizers, cockpit table, Horn, Teak Deckhouse, 5 Winch, Windex.