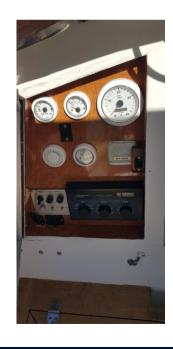

Navigation equipment:

Rudder angle indicator, 2 Compass (una interna ed una esterna), Display, 2 VHF Radio (1 Sailor nuova 2019).

Staging and technical:

Engine Alarm, Bilge Alarm, Anchor (con 120 m di catena), Water pressure pump, 5 Batteries, Teak Side Decks, Deck Shower, Twin Steering, Secondary Propeller, Directional Spotlight, Tender Crane (a scomparsa besenzoni), Fire Extinguishing System (7 estintori), Courtesy Lights (led), Gangway, Manual Bilge Pump, Entry door, Teak Cockpit, Shorepower connector, Water harbor connector system, Voltage Rectifier, Electric Windlass (nuovo appena cambiato), Strand rigging, Gang Board, swimming ladder, Stabilizers, cockpit table, Horn, Teak Deckhouse, 5 Winch, Windex.