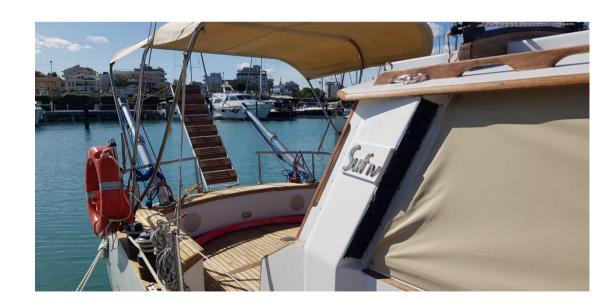

## Description

The first Adriatic 37 boat built

SOLE OWNER who continues to maintain it as a jewel!

37 foot ketch with 9 beds... reconditioned from scratch in 2000 by the Fioravanti shipyard in Cervia..... A healthy and perfect boat in all its parts.

White system painted wooden hull and wooden deckhouse.

2024 new stainless steel forestay - new Arimar 8 px raft

2023 landed engine for overhaul, new oil pan, engine room cleaning - replacement of skylight gaskets