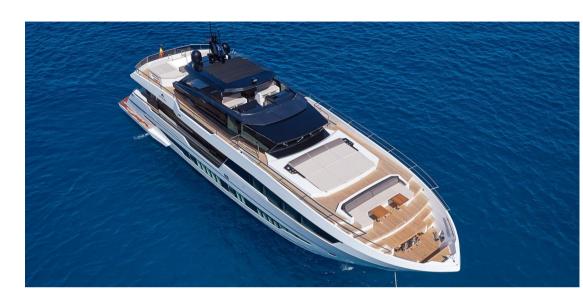

## Description

Astondoa Century 100 was designed to celebrate the centenary of the shipyard and combines large outdoor spaces, to accommodate large groups of family and friends, with refined and comfortable interiors with Italian design.

With superyacht features and great seaworthiness, this model features an extraordinary flybridge to make the most of outdoor sailing.

Thanks to the use of the latest synthetic materials, Astondoa has improved the quality of this boat, which is optimized in terms of space, speed and fuel consumption.