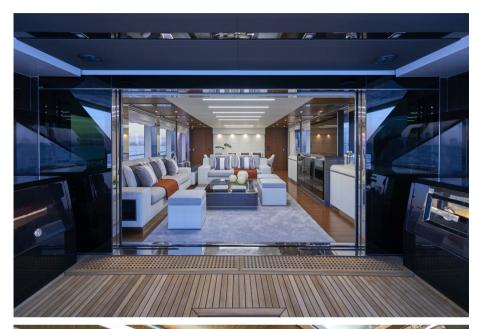

## Description

Astondoa Century 100 was designed to celebrate the centenary of the shipyard and combines large outdoor spaces, to accommodate large groups of family and friends, with refined and comfortable interiors with Italian design.

With superyacht features and great seaworthiness, this model features an extraordinary flybridge to make the most of outdoor sailing.

Thanks to the use of the latest synthetic materials, Astondoa has improved the quality of this boat, which is optimized in terms of space, speed and fuel consumption.