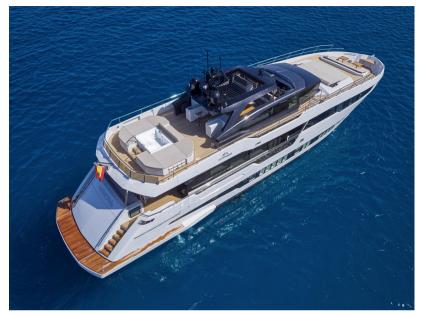

## Description

Astondoa Century 100 was designed to celebrate the centenary of the shipyard and combines large outdoor spaces, to accommodate large groups of family and friends, with refined and comfortable interiors with Italian design.

With superyacht features and great seaworthiness, this model features an extraordinary flybridge to make the most of outdoor sailing.

Thanks to the use of the latest synthetic materials, Astondoa has improved the quality of this boat, which is optimized in terms of space, speed and fuel consumption.