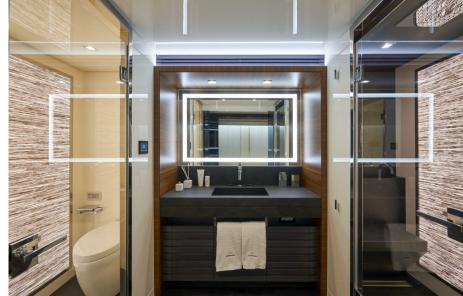

A special feature of this model is certainly the full-beam owner's suite on the upper deck in the bow, while the other guests have four cabins, including twins and doubles, on the lower deck. As far as the accommodation of the crew is concerned, there is an area in the bow below deck consisting of two double cabins, two bathrooms and a large hallway that houses the crew's appliances.