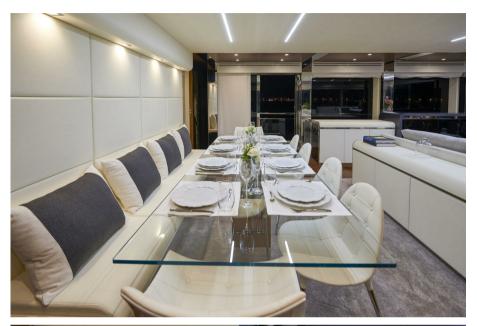

## Description

Astondoa Century 100 was designed to celebrate the centenary of the shipyard and combines large outdoor spaces, to accommodate large groups of family and friends, with refined and comfortable interiors with Italian design.