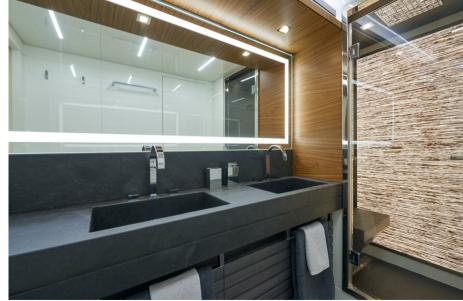

A special feature of this model is certainly the full-beam owner's suite on the upper deck in the bow, while the other guests have four cabins, including twins and doubles, on the lower deck. As far as the accommodation of the crew is concerned, there is an area in the bow below deck consisting of two double cabins, two bathrooms and a large hallway that houses the crew's appliances.