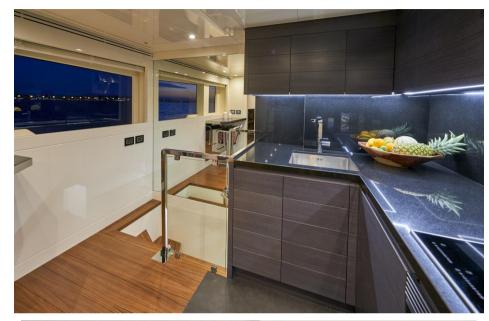

## Description

Astondoa Century 100 was designed to celebrate the centenary of the shipyard and combines large outdoor spaces, to accommodate large groups of family and friends, with refined and comfortable interiors with Italian design.