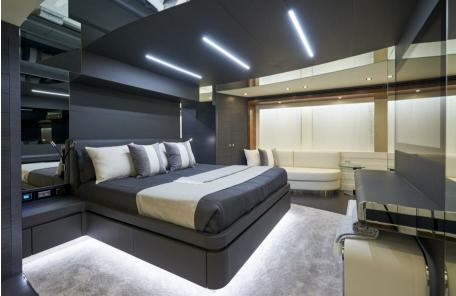

A special feature of this model is certainly the full-beam owner's suite on the upper deck in the bow, while the other guests have four cabins, including twins and doubles, on the lower deck. As far as the accommodation of the crew is concerned, there is an area in the bow below deck consisting of two double cabins, two bathrooms and a large hallway that houses the crew's appliances.