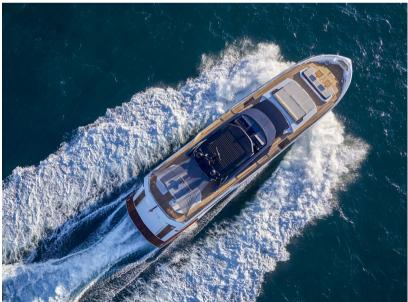

## Description

Astondoa Century 100 was designed to celebrate the centenary of the shipyard and combines large outdoor spaces, to accommodate large groups of family and friends, with refined and comfortable interiors with Italian design.

With superyacht features and great seaworthiness, this model features an extraordinary flybridge to make the most of outdoor sailing.

Thanks to the use of the latest synthetic materials, Astondoa has improved the quality of this boat, which is optimized in terms of space, speed and fuel consumption.