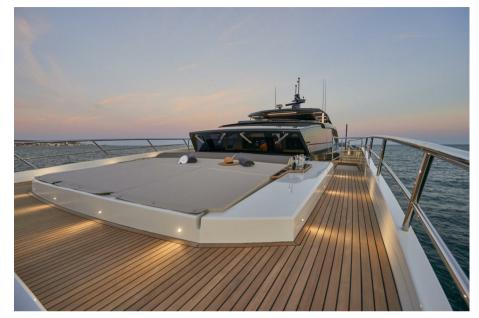

With superyacht features and great seaworthiness, this model features an extraordinary flybridge to make the most of outdoor sailing.

Thanks to the use of the latest synthetic materials, Astondoa has improved the quality of this boat, which is optimized in terms of space, speed and fuel consumption.