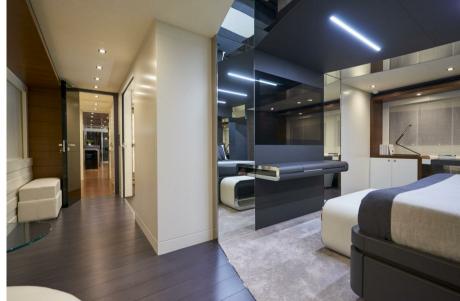

A special feature of this model is certainly the full-beam owner's suite on the upper deck in the bow, while the other guests have four cabins, including twins and doubles, on the lower deck. As far as the accommodation of the crew is concerned, there is an area in the bow below deck consisting of two double cabins, two bathrooms and a large hallway that houses the crew's appliances.