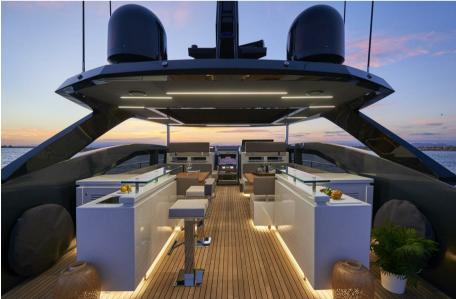

## Description

Astondoa Century 100 was designed to celebrate the centenary of the shipyard and combines large outdoor spaces, to accommodate large groups of family and friends, with refined and comfortable interiors with Italian design.

With superyacht features and great seaworthiness, this model features an extraordinary flybridge to make the most of outdoor sailing.

Thanks to the use of the latest synthetic materials, Astondoa has improved the quality of this boat, which is optimized in terms of space, speed and fuel consumption.