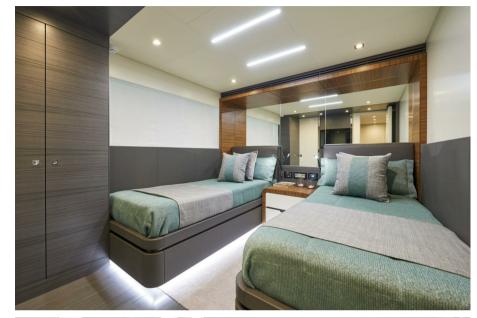

A special feature of this model is certainly the full-beam owner's suite on the upper deck in the bow, while the other guests have four cabins, including twins and doubles, on the lower deck. As far as the accommodation of the crew is concerned, there is an area in the bow below deck consisting of two double cabins, two bathrooms and a large hallway that houses the crew's appliances.