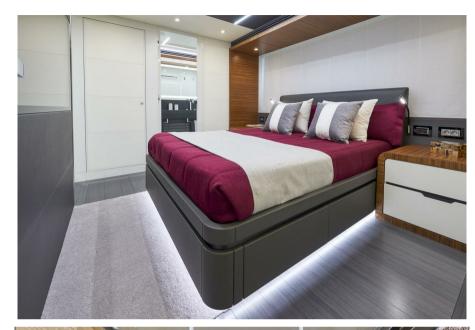

A special feature of this model is certainly the full-beam owner's suite on the upper deck in the bow, while the other guests have four cabins, including twins and doubles, on the lower deck. As far as the accommodation of the crew is concerned, there is an area in the bow below deck consisting of two double cabins, two bathrooms and a large hallway that houses the crew's appliances.