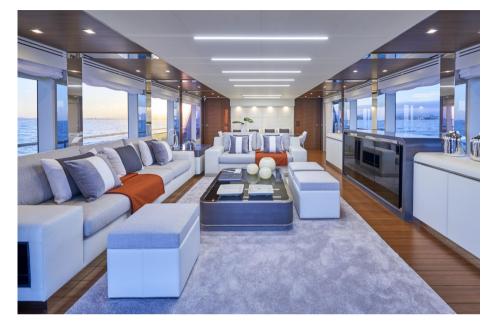

## Description

Astondoa Century 100 was designed to celebrate the centenary of the shipyard and combines large outdoor spaces, to accommodate large groups of family and friends, with refined and comfortable interiors with Italian design.

With superyacht features and great seaworthiness, this model features an extraordinary flybridge to make the most of outdoor sailing.

Thanks to the use of the latest synthetic materials, Astondoa has improved the quality of this boat, which is optimized in terms of space, speed and fuel consumption.

A special feature of this model is certainly the full-beam owner's suite on the upper deck in the bow, while the other guests have four cabins, including twins and doubles, on the lower deck. As far as the accommodation of the crew is concerned, there is an area in the bow below deck consisting of two double cabins, two bathrooms and a large hallway that houses the crew's appliances.