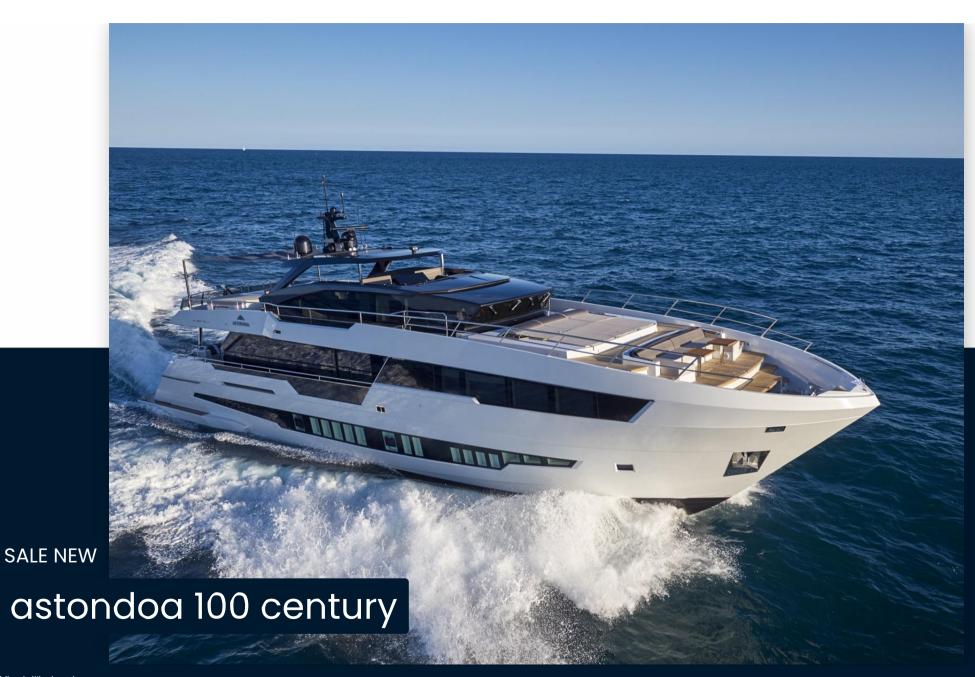

## Description

Astondoa Century 100 was designed to celebrate the centenary of the shipyard and combines large outdoor spaces, to accommodate large groups of family and friends, with refined and comfortable interiors with Italian design.

With superyacht features and great seaworthiness, this model features an extraordinary flybridge to make the most of outdoor sailing.

Thanks to the use of the latest synthetic materials, Astondoa has improved the quality of this boat, which is optimized in terms of space, speed and fuel consumption.

## General

TYPE BRAND MODEL

Motorboat astondoa 100 century

**Dimensions / Performance** 

FUEL CAPACITY (L) CRUISING SPEED (ND) TOP SPEED (ND)

11900 22 24

**Building / facilities** 

AMOUNT OF CABINS BERTHS BATHROOM(S)