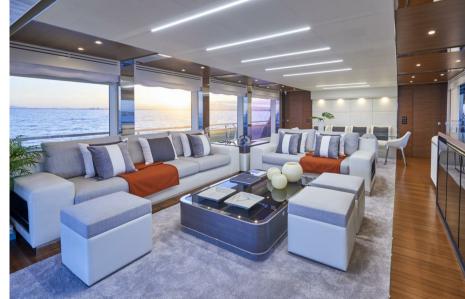

## Description

Astondoa Century 100 was designed to celebrate the centenary of the shipyard and combines large outdoor spaces, to accommodate large groups of family and friends, with refined and comfortable interiors with Italian design.

With superyacht features and great seaworthiness, this model features an extraordinary flybridge to make the most of outdoor sailing.

Thanks to the use of the latest synthetic materials, Astondoa has improved the quality of this boat, which is optimized in terms of space, speed and fuel consumption.

A special feature of this model is certainly the full-beam owner's suite on the upper deck in the bow, while the other guests have four cabins, including twins and doubles, on the lower deck. As far as the accommodation of the crew is concerned, there is an area in the bow below deck consisting of two double cabins, two bathrooms and a large hallway that houses the crew's appliances.