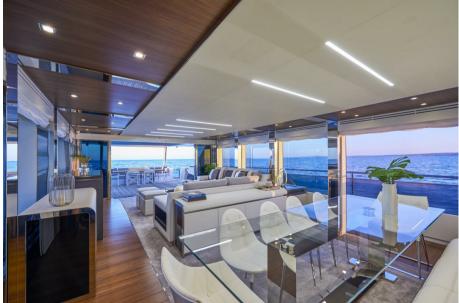

## Description

Astondoa Century 100 was designed to celebrate the centenary of the shipyard and combines large outdoor spaces, to accommodate large groups of family and friends, with refined and comfortable interiors with Italian design.

With superyacht features and great seaworthiness, this model features an extraordinary flybridge to make the most of outdoor sailing.

Thanks to the use of the latest synthetic materials, Astondoa has improved the quality of this boat, which is optimized in terms of space, speed and fuel consumption.