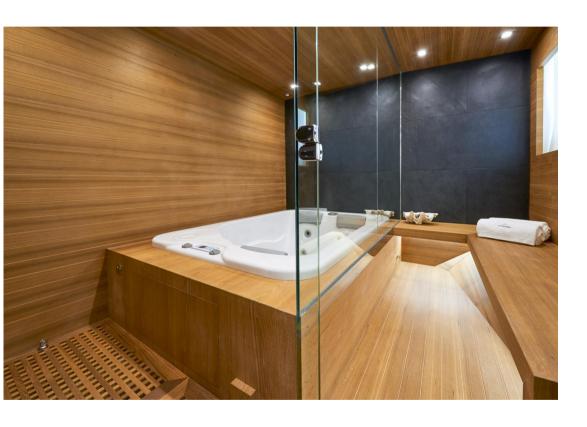

A special feature of this model is certainly the full-beam owner's suite on the upper deck in the bow, while the other guests have four cabins, including twins and doubles, on the lower deck. As far as the accommodation of the crew is concerned, there is an area in the bow below deck consisting of two double cabins, two bathrooms and a large hallway that houses the crew's appliances.